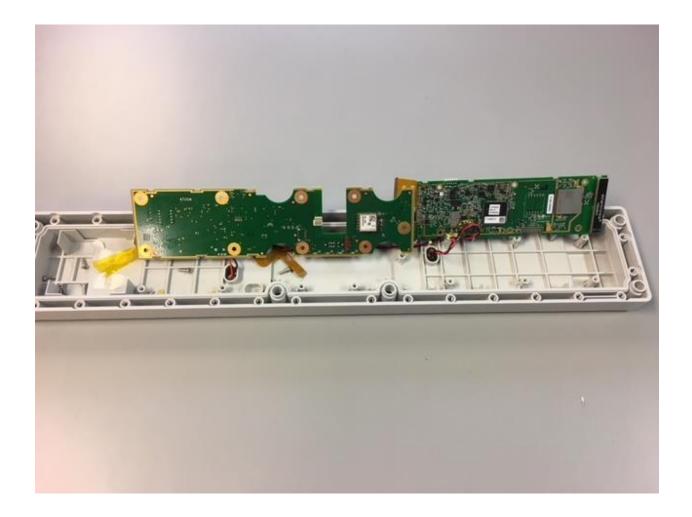

RAPTOR

сомво

BATTERY

There are two main boards to this sub assembly. A raptor (board on right, **15046401**) and a cargo sensor board(on left **15046701**). The 15046401 BOM is 15046401\_D and the 15046701 BOM is 15046701\_C, See pictures below. Raptor is first, then cargo sensor.