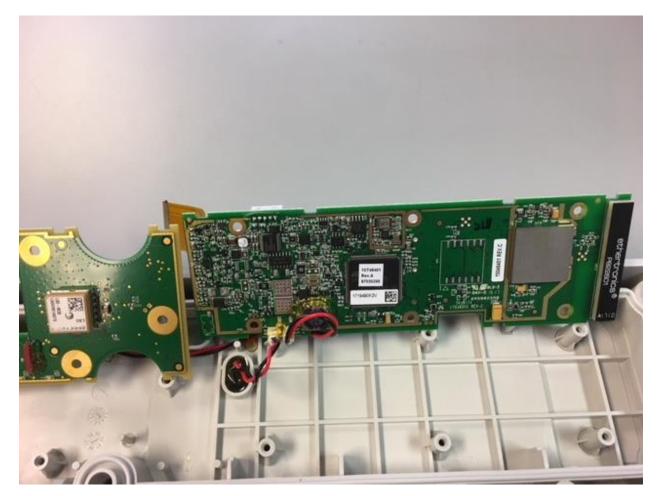

## 66014802 BOARDS AND CABLE SUBASSEMBLY

This subassembly contains the outer/top part of the enclosure with the CCAs(circuit card assemblies) attached to the enclosure. Cables interconnect the boards. There is also a battery. The BOM for this subassembly is 66014802\_D. The following pictures show these item. The last pictures are showing the "back" side of the boards.

RAPTOR

сомво

BATTERY

There are two main boards to this sub assembly. A raptor (board on right, **15046401**) and a cargo sensor board(on left **15046701**). The 15046401 BOM is 15046401\_D and the 15046701 BOM is 15046701\_C, See pictures below. Raptor is first, then cargo sensor.