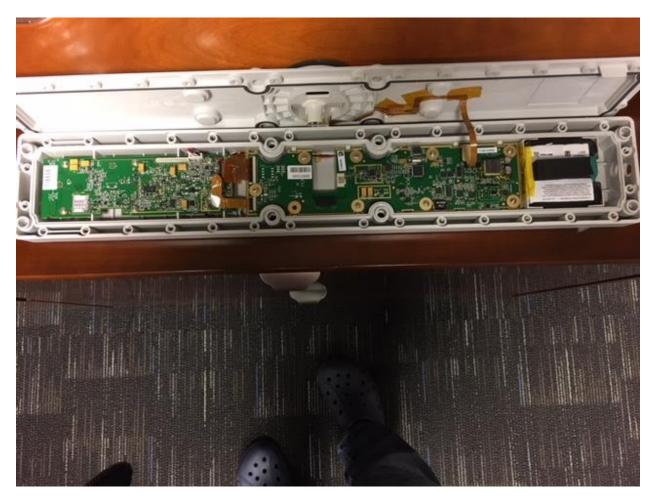

## 66014802 BOARDS AND CABLE SUBASSEMBLY

This subassembly contains the outer/top part of the enclosure with the CCAs(circuit card assemblies) attached to the enclosure. Cables interconnect the boards. There is also a battery. The BOM for this subassembly is 66014802\_D. The following pictures show these item. The last pictures are showing the "back" side of the boards.