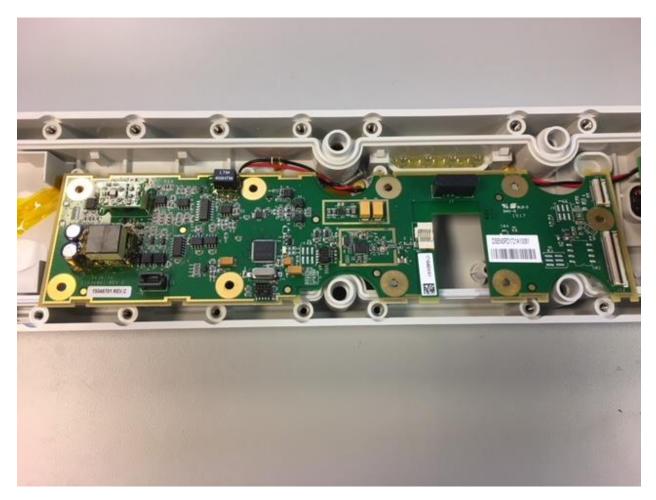

RAPTOR

сомво

BATTERY

There are two main boards to this sub assembly. A raptor (board on right, **15046401**) and a cargo sensor board(on left **15046701**). The 15046401 BOM is 15046401\_D and the 15046701 BOM is 15046701\_C, See pictures below. Raptor is first, then cargo sensor.

RAPTOR BOTTOM SIDE

RAPTOR TOP SIDE

COMBO BOTTOM SIDE

COMBO TOP SIDE