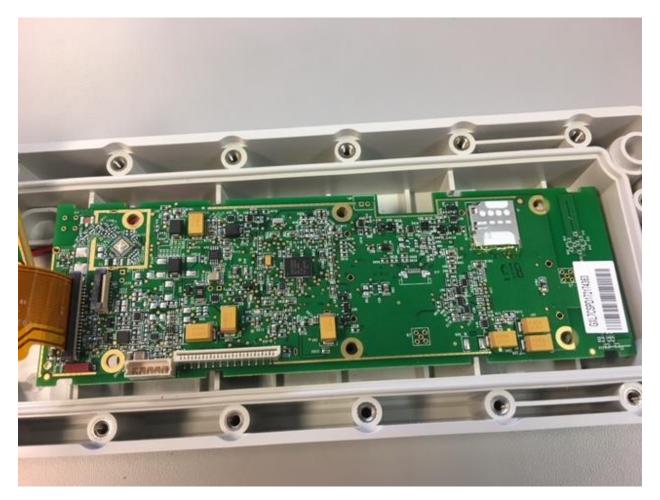

RAPTOR

сомво

BATTERY

There are two main boards to this sub assembly. A raptor (board on right, **15046401**) and a cargo sensor board(on left **15046701**). The 15046401 BOM is 15046401\_D and the 15046701 BOM is 15046701\_C, See pictures below. Raptor is first, then cargo sensor.

RAPTOR BOTTOM SIDE

RAPTOR TOP SIDE

COMBO BOTTOM SIDE

COMBO TOP SIDE