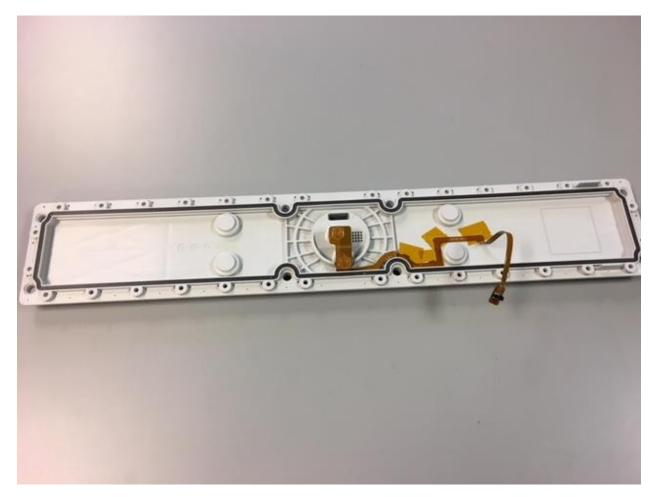

## 66014702 TRANSDUCER AND MOUNTING SUBASSEMBLY.

This subassembly has some gaskets, foam, flex cable and transducers. The BOM is 66014702\_D.

The following picture shows this subassembly

INTERNAL/BOTTOM ASSEMBLY WITH TRANSDUCERS, CABLING AND GASKETS