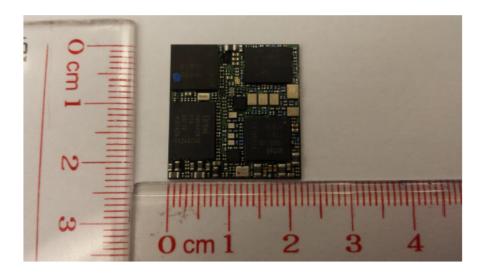

RAPTOR

сомво

BATTERY

There are two main boards to this sub assembly. A raptor (board on right, **15046401**) and a cargo sensor board(on left **15046701**). The 15046401 BOM is 15046401\_D and the 15046701 BOM is 15046701\_C, See pictures below. Raptor is first, then cargo sensor.

RAPTOR BOTTOM SIDE

RAPTOR TOP SIDE

COMBO BOTTOM SIDE

COMBO TOP SIDE