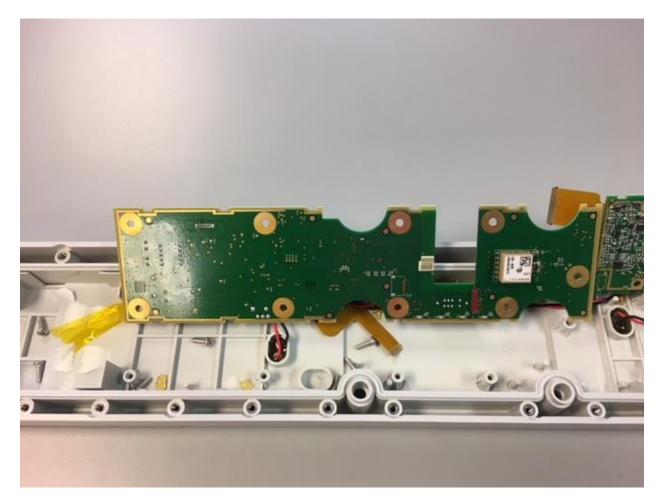

## 66014802 BOARDS AND CABLE SUBASSEMBLY

This subassembly contains the outer/top part of the enclosure with the CCAs(circuit card assemblies) attached to the enclosure. Cables interconnect the boards. There is also a battery. The BOM for this subassembly is 66014802\_D. The following pictures show these item. The last pictures are showing the "back" side of the boards.

RAPTOR

сомво

BATTERY

There are two main boards to this sub assembly. A raptor (board on right, **15046401**) and a cargo sensor board(on left **15046701**). The 15046401 BOM is 15046401\_D and the 15046701 BOM is 15046701\_C, See pictures below. Raptor is first, then cargo sensor.