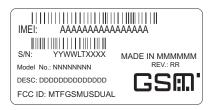

## NOTE:

- 1. MATERIAL: 2" x 1" ADHESIVE-BACKED WHITE POLYESTER:

  ZEBRA #65598 (Z-ULTIMATE 3000 WHITE LABEL)

  ZEBRA #5095BK (06045 2.36" X 450 METER BLACK RESIN RIBBON)
- 2. TEXT FONTS, SIZE AND LOCATION SHALL BE APPROVED BY THE MARKETING DEPARTMENT PRIOR TO VOLUME PRODUCTION.
- 3. BARCODES TO BE CODE 128.
- 4. AAAAAAA TO BE REPLACED WITH IMEI OF UNIT.
- 5. YYWWLTXXXX TO COMPLY WITH TELULAR SPEC, 90006502.
- 6. NNNNNNN TO BE REPLACED WITH TELULAR MODEL NUMBER.
- 7. DDDDDDDDDD TO BE REPLACED WITH ABBREVIATED PRODUCT MODEL DESCRIPTION.
- 8. RR TO BE REPLACED WITH PRODUCT REVISION IDENTIFIER.
- 9. MMMMMM TO BE REPLACED WITH COUNTRY OF MANUFACTURE.