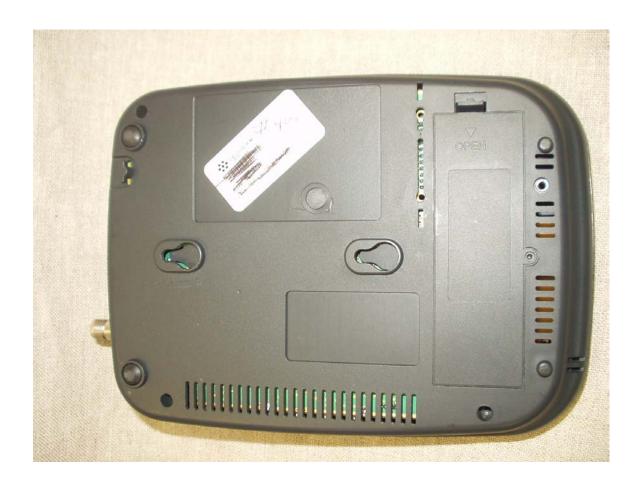

Figure 1-8: External photograph, SX4D Main unit (bottom)

Figure 1-9: External photograph, SX4D Main unit (battery compartment)