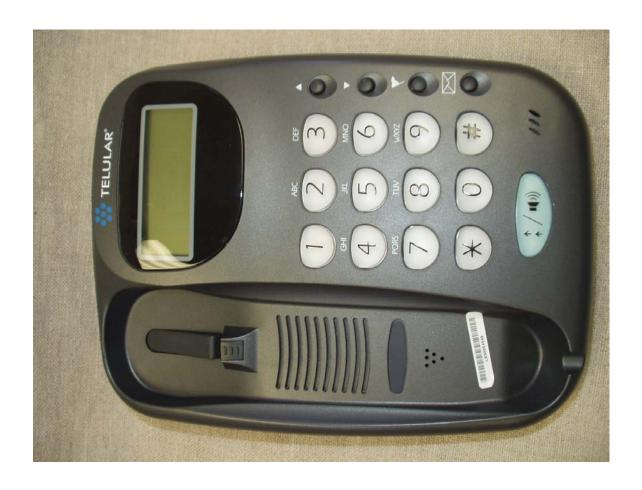

Figure 1-4: External photograph, SX4D AC adapter (bottom)

Figure 1-5: External photograph, SX4D Antenna and power ports

Figure 1-6: External photograph, SX4D Handset and Antenna

Figure 1-7: External photograph, SX4D Main unit (top)