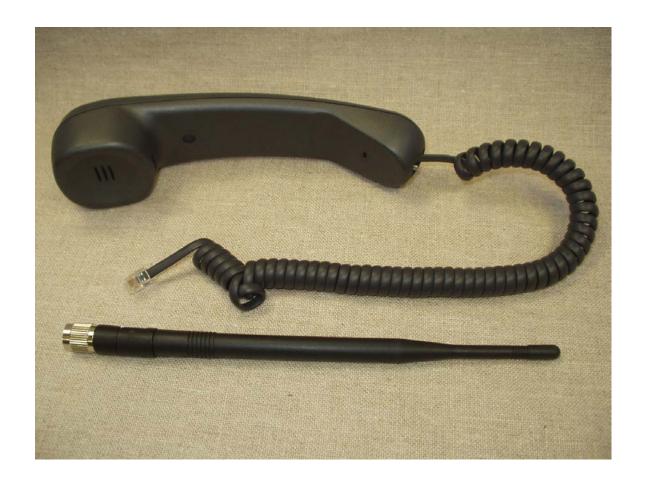

Figure 1-4: External photograph, SX4D AC adapter (bottom)

Figure 1-5: External photograph, SX4D Antenna and power ports

Figure 1-6: External photograph, SX4D Handset and Antenna

Figure 1-7: External photograph, SX4D Main unit (top)