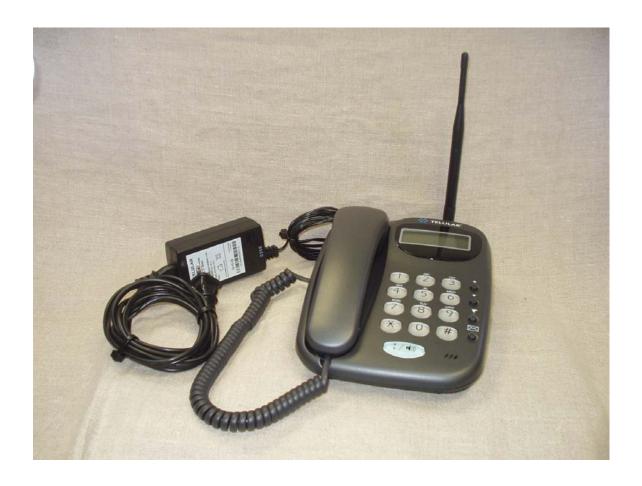

## **List of Figures**

| Figure 1-1: External photograph, SX4D with Antenna and AC adapter (front) | 3    |
|---------------------------------------------------------------------------|------|
| Figure 1-2: External photograph, SX4D with Antenna and AC adapter (back)  | 4    |
| Figure 1-3: External photograph, SX4D AC adapter (top)                    | 5    |
| Figure 1-4: External photograph, SX4D AC adapter (bottom)                 | 6    |
| Figure 1-5: External photograph, SX4D Antenna and power ports             | 7    |
| Figure 1-6: External photograph, SX4D Handset and Antenna                 | 8    |
| Figure 1-7: External photograph, SX4D Main unit (top)                     | 9    |
| Figure 1-8: External photograph, SX4D Main unit (bottom)                  | . 10 |
| Figure 1-9: External photograph, SX4D Main unit (battery compartment)     | . 11 |

Telular, Inc. FCCID: MTF030865

Figure 1-1: External photograph, SX4D with Antenna and AC adapter (front)

Figure 1-2: External photograph, SX4D with Antenna and AC adapter (back)

Figure 1-3: External photograph, SX4D AC adapter (top)