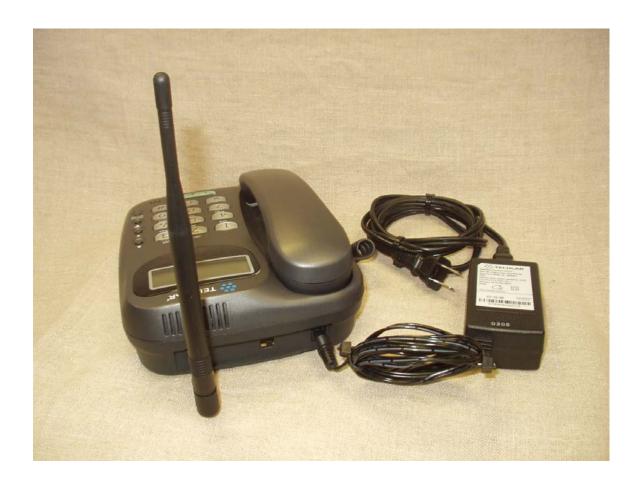

## **List of Figures**

| Figure 1-1: External photograph, SX4D with Antenna and AC adapter (front) | 3    |
|---------------------------------------------------------------------------|------|
| Figure 1-2: External photograph, SX4D with Antenna and AC adapter (back)  | 4    |
| Figure 1-3: External photograph, SX4D AC adapter (top)                    | 5    |
| Figure 1-4: External photograph, SX4D AC adapter (bottom)                 | 6    |
| Figure 1-5: External photograph, SX4D Antenna and power ports             | 7    |
| Figure 1-6: External photograph, SX4D Handset and Antenna                 | 8    |
| Figure 1-7: External photograph, SX4D Main unit (top)                     | 9    |
| Figure 1-8: External photograph, SX4D Main unit (bottom)                  | . 10 |
| Figure 1-9: External photograph, SX4D Main unit (battery compartment)     | . 11 |

Telular, Inc. FCCID: MTF030865

Figure 1-1: External photograph, SX4D with Antenna and AC adapter (front)

Figure 1-2: External photograph, SX4D with Antenna and AC adapter (back)

Figure 1-3: External photograph, SX4D AC adapter (top)