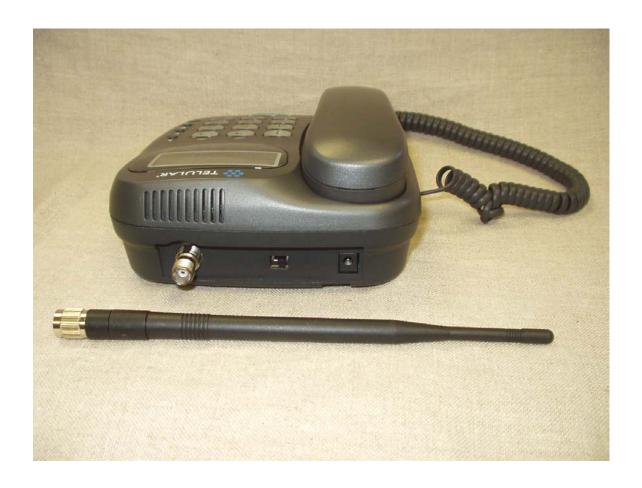

## **List of Figures**

| Figure 1-1: External photograph, SX4D with Antenna and AC adapter (front) | 3    |
|---------------------------------------------------------------------------|------|
| Figure 1-2: External photograph, SX4D with Antenna and AC adapter (back)  | 4    |
| Figure 1-3: External photograph, SX4D AC adapter (top)                    | 5    |
| Figure 1-4: External photograph, SX4D AC adapter (bottom)                 | 6    |
| Figure 1-5: External photograph, SX4D Antenna and power ports             | 7    |
| Figure 1-6: External photograph, SX4D Handset and Antenna                 | 8    |
| Figure 1-7: External photograph, SX4D Main unit (top)                     | 9    |
| Figure 1-8: External photograph, SX4D Main unit (bottom)                  | . 10 |
| Figure 1-9: External photograph, SX4D Main unit (battery compartment)     | . 11 |

Telular, Inc. FCCID: MTF030865

Figure 1-1: External photograph, SX4D with Antenna and AC adapter (front)

Figure 1-2: External photograph, SX4D with Antenna and AC adapter (back)

Figure 1-3: External photograph, SX4D AC adapter (top)