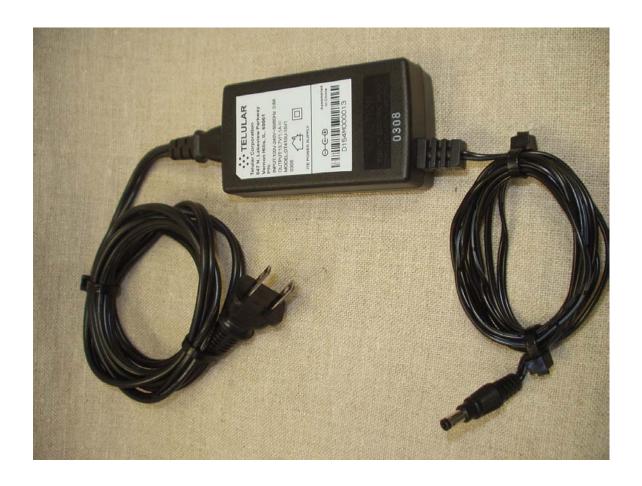

## **List of Figures**

| Figure 1-1: External photograph, SX4D with Antenna and AC adapter (front) | 3    |
|---------------------------------------------------------------------------|------|
| Figure 1-2: External photograph, SX4D with Antenna and AC adapter (back)  | 4    |
| Figure 1-3: External photograph, SX4D AC adapter (top)                    | 5    |
| Figure 1-4: External photograph, SX4D AC adapter (bottom)                 | 6    |
| Figure 1-5: External photograph, SX4D Antenna and power ports             | 7    |
| Figure 1-6: External photograph, SX4D Handset and Antenna                 | 8    |
| Figure 1-7: External photograph, SX4D Main unit (top)                     | 9    |
| Figure 1-8: External photograph, SX4D Main unit (bottom)                  | . 10 |
| Figure 1-9: External photograph, SX4D Main unit (battery compartment)     | . 11 |

Telular, Inc. FCCID: MTF030865

Figure 1-1: External photograph, SX4D with Antenna and AC adapter (front)

Figure 1-2: External photograph, SX4D with Antenna and AC adapter (back)

Figure 1-3: External photograph, SX4D AC adapter (top)