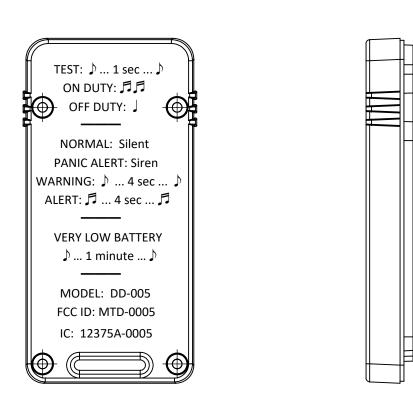

UNLESS OTHERWISE SPECIFIED: NAME DATE DRAWN DIMENSIONS ARE IN INCHES TOLERANCES: TITLE: CHECKED FRACTIONAL ± ANGULAR: MACH ± BEND ± ENG APPR. TWO PLACE DECIMAL ± THREE PLACE DECIMAL ± MFG APPR. **DURESS DD-0005 LABEL** INTERPRET GEOMETRIC Q.A. PROPRIETARY AND CONFIDENTIAL TOLERANCING PER: COMMENTS: THE INFORMATION CONTAINED IN THIS MATERIAL SIZE DWG. NO. **REV** DRAWING IS THE SOLE PROPERTY OF <INSERT COMPANY NAME HERE>. ANY 001 DD-0005-LABEL FINISH REPRODUCTION IN PART OR AS A WHOLE NEXT ASSY **USED ON** WITHOUT THE WRITTEN PERMISSION OF <INSERT COMPANY NAME HERE> IS SCALE: 1:1 WEIGHT: SHEET 1 OF 1 PROHIBITED. APPLICATION DO NOT SCALE DRAWING