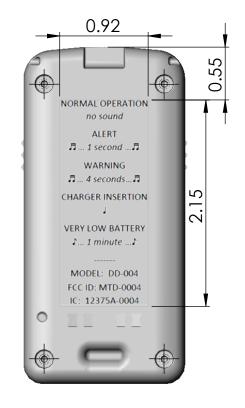

2

Indelibly printed label

В

Font: Arial Font size: 7 Color: White

A

В

|                                                                                                                                                                                                                                            |           |                                  | UNLESS OTHERWISE SPECIFIED:                                                                                                     |           | NAME | DATE    | TimeKeeping Systems, Inc.                                                                                                                                                                                                                                                                                                                                                                                                                                                                                                                                                                                                                                                                                                                                                                                                                                                                                                                                                                                                                                                                                                                                                                                                                                                                                                                                                                                                                                                                                                                                                                                                                                                                                                                                                                                                                                                                                                                                                                                                                                                                                                       |  |
|--------------------------------------------------------------------------------------------------------------------------------------------------------------------------------------------------------------------------------------------|-----------|----------------------------------|---------------------------------------------------------------------------------------------------------------------------------|-----------|------|---------|---------------------------------------------------------------------------------------------------------------------------------------------------------------------------------------------------------------------------------------------------------------------------------------------------------------------------------------------------------------------------------------------------------------------------------------------------------------------------------------------------------------------------------------------------------------------------------------------------------------------------------------------------------------------------------------------------------------------------------------------------------------------------------------------------------------------------------------------------------------------------------------------------------------------------------------------------------------------------------------------------------------------------------------------------------------------------------------------------------------------------------------------------------------------------------------------------------------------------------------------------------------------------------------------------------------------------------------------------------------------------------------------------------------------------------------------------------------------------------------------------------------------------------------------------------------------------------------------------------------------------------------------------------------------------------------------------------------------------------------------------------------------------------------------------------------------------------------------------------------------------------------------------------------------------------------------------------------------------------------------------------------------------------------------------------------------------------------------------------------------------------|--|
| PROPRIETARY AND CONFIDENTIAL THE INFORMATION CONTAINED IN THIS DRAWING IS THE SOLE PROPERTY OF TIMEKEEPING SYSTEMS, INC. ANY REPRODUCTION IN PART OR AS A WHOLE WITHOUT THE WRITTEN PERMISSION OF TIMEKEEPING SYSTEMS, INC. IS PROHIBITED. |           |                                  | DIMENSIONS ARE IN INCHES                                                                                                        | DRAWN     | JD   | 1/17/18 | 3 3 7 3 3 7 3 3 7 3 3 7 3 3 7 3 3 7 3 3 7 3 3 7 3 3 7 3 3 7 3 3 7 3 3 7 3 3 7 3 3 7 3 3 7 3 3 7 3 3 7 3 3 7 3 3 7 3 3 7 3 3 7 3 3 7 3 3 7 3 3 7 3 3 7 3 3 7 3 3 7 3 3 7 3 3 7 3 3 7 3 3 7 3 3 7 3 3 7 3 3 7 3 3 7 3 3 7 3 3 7 3 3 7 3 3 7 3 3 7 3 3 7 3 3 7 3 3 7 3 7 3 7 3 7 3 7 3 7 3 7 3 7 3 7 3 7 3 7 3 7 3 7 3 7 3 7 3 7 3 7 3 7 3 7 3 7 3 7 3 7 3 7 3 7 3 7 3 7 3 7 3 7 3 7 3 7 3 7 3 7 3 7 3 7 3 7 3 7 3 7 3 7 3 7 3 7 3 7 3 7 3 7 3 7 3 7 3 7 3 7 3 7 3 7 3 7 3 7 3 7 3 7 3 7 3 7 3 7 3 7 3 7 3 7 3 7 3 7 3 7 3 7 3 7 3 7 3 7 3 7 3 7 3 7 3 7 3 7 3 7 3 7 3 7 3 7 3 7 3 7 3 7 3 7 3 7 3 7 3 7 3 7 3 7 3 7 3 7 3 7 3 7 3 7 3 7 3 7 3 7 3 7 3 7 3 7 3 7 3 7 3 7 3 7 3 7 3 7 3 7 3 7 3 7 3 7 3 7 3 7 3 7 3 7 3 7 3 7 3 7 3 7 3 7 3 7 3 7 3 7 3 7 3 7 3 7 3 7 3 7 3 7 3 7 3 7 3 7 3 7 3 7 3 7 3 7 3 7 3 7 3 7 3 7 3 7 3 7 3 7 3 7 3 7 3 7 3 7 3 7 3 7 3 7 3 7 3 7 3 7 3 7 3 7 3 7 3 7 3 7 3 7 3 7 3 7 3 7 3 7 3 7 3 7 3 7 3 7 3 7 3 7 3 7 3 7 3 7 3 7 3 7 3 7 3 7 3 7 3 7 3 7 3 7 3 7 3 7 3 7 3 7 3 7 3 7 3 7 3 7 3 7 3 7 3 7 3 7 3 7 3 7 3 7 3 7 3 7 3 7 3 7 3 7 3 7 3 7 3 7 3 7 3 7 3 7 3 7 3 7 3 7 3 7 3 7 3 7 3 7 3 7 3 7 3 7 3 7 3 7 3 7 3 7 3 7 3 7 3 7 3 7 3 7 3 7 3 7 3 7 3 7 3 7 3 7 3 7 3 7 3 7 3 7 3 7 3 7 3 7 3 7 3 7 3 7 3 7 3 7 3 7 3 7 3 7 3 7 3 7 3 7 3 7 3 7 3 7 3 7 3 7 3 7 3 7 3 7 3 7 3 7 3 7 3 7 3 7 3 7 3 7 3 7 3 7 3 7 3 7 3 7 3 7 3 7 3 7 3 7 3 7 3 7 3 7 3 7 3 7 3 7 3 7 3 7 3 7 3 7 3 7 3 7 3 7 3 7 3 7 3 7 3 7 3 7 3 7 3 7 3 7 3 7 3 7 3 7 3 7 3 7 3 7 3 7 3 7 3 7 3 7 3 7 3 7 3 7 3 7 3 7 3 7 3 7 3 7 3 7 3 7 3 7 3 7 3 7 3 7 3 7 3 7 3 7 3 7 3 7 3 7 3 7 3 7 3 7 3 7 3 7 3 7 3 7 3 7 3 7 3 7 3 7 3 7 3 7 3 7 3 7 3 7 3 7 3 7 3 7 3 7 3 7 3 7 3 7 3 7 3 7 3 7 3 7 3 7 3 7 3 7 3 7 3 7 3 7 3 7 3 7 3 7 3 7 3 7 3 7 3 7 3 7 3 7 3 7 3 7 3 7 3 7 3 7 3 7 3 7 3 7 3 7 3 7 3 7 3 7 3 7 3 7 3 7 3 7 3 7 3 7 3 7 3 7 3 7 3 7 3 7 3 7 3 7 3 7 3 7 3 7 3 7 3 7 3 7 3 7 3 7 3 7 3 7 3 7 3 7 3 7 3 7 3 7 3 7 3 7 3 7 3 7 3 7 3 7 3 7 3 7 3 7 3 7 3 7 3 7 3 7 3 7 3 7 3 7 3 7 3 7 3 7 3 7 3 7 3 7 3 7 3 7 3 7 3 7 3 7 3 7 3 7 3 7 3 7 3 7 3 7 3 7 3 7 3 7 3 7 3 7 3 7 3 7 3 7 3 7 3 7 3 7 3 7 3 7 3 7 3 7 3 |  |
|                                                                                                                                                                                                                                            |           |                                  | TOLERANCES: FRACTIONAL ± ANGULAR: MACH ± BEND ± TWO PLACE DECIMAL ± THREE PLACE DECIMAL ±  INTERPRET GEOMETRIC TOLERANCING PER: | CHECKED   |      |         | TITLE:                                                                                                                                                                                                                                                                                                                                                                                                                                                                                                                                                                                                                                                                                                                                                                                                                                                                                                                                                                                                                                                                                                                                                                                                                                                                                                                                                                                                                                                                                                                                                                                                                                                                                                                                                                                                                                                                                                                                                                                                                                                                                                                          |  |
|                                                                                                                                                                                                                                            |           |                                  |                                                                                                                                 | ENG APPR. |      |         | Duress Device 10 Label                                                                                                                                                                                                                                                                                                                                                                                                                                                                                                                                                                                                                                                                                                                                                                                                                                                                                                                                                                                                                                                                                                                                                                                                                                                                                                                                                                                                                                                                                                                                                                                                                                                                                                                                                                                                                                                                                                                                                                                                                                                                                                          |  |
|                                                                                                                                                                                                                                            |           |                                  |                                                                                                                                 | MFG APPR. |      |         |                                                                                                                                                                                                                                                                                                                                                                                                                                                                                                                                                                                                                                                                                                                                                                                                                                                                                                                                                                                                                                                                                                                                                                                                                                                                                                                                                                                                                                                                                                                                                                                                                                                                                                                                                                                                                                                                                                                                                                                                                                                                                                                                 |  |
|                                                                                                                                                                                                                                            |           |                                  |                                                                                                                                 | Q.A.      |      |         | Doless Device to Label                                                                                                                                                                                                                                                                                                                                                                                                                                                                                                                                                                                                                                                                                                                                                                                                                                                                                                                                                                                                                                                                                                                                                                                                                                                                                                                                                                                                                                                                                                                                                                                                                                                                                                                                                                                                                                                                                                                                                                                                                                                                                                          |  |
|                                                                                                                                                                                                                                            |           |                                  |                                                                                                                                 | COMMENTS: |      |         |                                                                                                                                                                                                                                                                                                                                                                                                                                                                                                                                                                                                                                                                                                                                                                                                                                                                                                                                                                                                                                                                                                                                                                                                                                                                                                                                                                                                                                                                                                                                                                                                                                                                                                                                                                                                                                                                                                                                                                                                                                                                                                                                 |  |
|                                                                                                                                                                                                                                            |           |                                  | MATERIAL                                                                                                                        |           |      |         | SIZE DWG. NO. REV                                                                                                                                                                                                                                                                                                                                                                                                                                                                                                                                                                                                                                                                                                                                                                                                                                                                                                                                                                                                                                                                                                                                                                                                                                                                                                                                                                                                                                                                                                                                                                                                                                                                                                                                                                                                                                                                                                                                                                                                                                                                                                               |  |
|                                                                                                                                                                                                                                            | NEXT ASSY | USED ON                          | FINISH                                                                                                                          |           |      |         | MC-60-6511-002_Label 001                                                                                                                                                                                                                                                                                                                                                                                                                                                                                                                                                                                                                                                                                                                                                                                                                                                                                                                                                                                                                                                                                                                                                                                                                                                                                                                                                                                                                                                                                                                                                                                                                                                                                                                                                                                                                                                                                                                                                                                                                                                                                                        |  |
|                                                                                                                                                                                                                                            | APPLIC    | APPLICATION DO NOT SCALE DRAWING |                                                                                                                                 |           |      |         | SCALE: 1:1 SHEET 1 OF 1                                                                                                                                                                                                                                                                                                                                                                                                                                                                                                                                                                                                                                                                                                                                                                                                                                                                                                                                                                                                                                                                                                                                                                                                                                                                                                                                                                                                                                                                                                                                                                                                                                                                                                                                                                                                                                                                                                                                                                                                                                                                                                         |  |