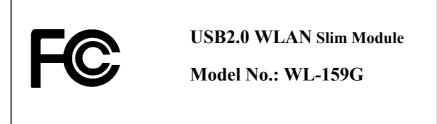

## FCC ID AND DoC Label

The FCC ID and DoC Label will be placed on the equipment as shown in the photograph below.

| USB2.0 WLAN Slim Module                                                            |
|------------------------------------------------------------------------------------|
| Model No.: WL-159G                                                                 |
| FCC ID : MSQWL159G                                                                 |
| This device complies with Part 15 of the FCC Rules.                                |
| Operation is subject to the following two conditions:                              |
| (1) this device may not cause harmful interference and                             |
| (2) this device must accept any interference received, including interference that |
| may cause undesired operation.                                                     |
| S/N: Made in Taiwan                                                                |
|                                                                                    |