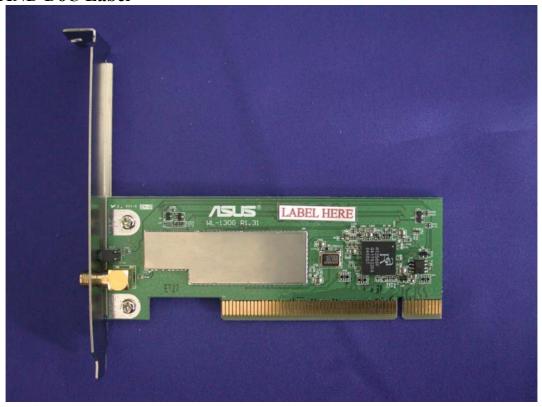

## FCC ID AND DoC Label

## The FCC ID and DoC Label will be placed on the equipment as shown in the photograph below.

Wireless Fidelity Card ASUS Model No.: WL-130g, TESTED TO COMPLY WITH FCC STANDARDS

FOR HOME OR OFFICE USE Made in Taiwan