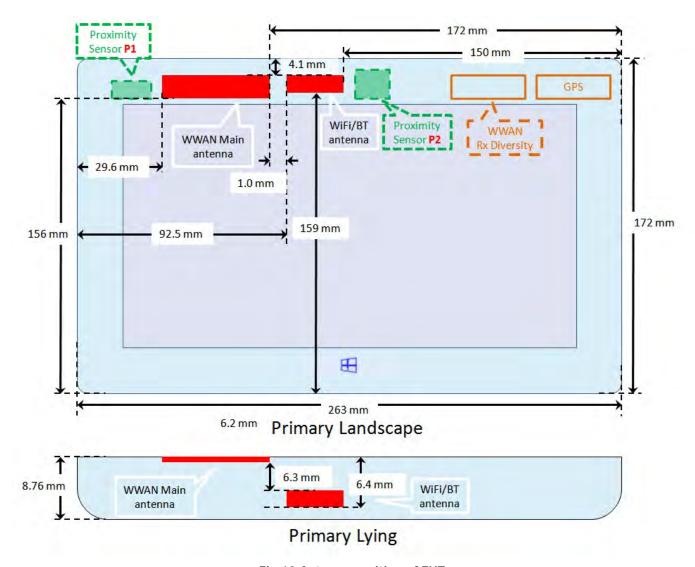

No.134,Wu Kung Road, New Taipei Industrial Park, Wuku District, New Taipei City, Taiwan 24803/新北市五股區新北產業園區五工路 134 號 f (886-2) 2298-0488

Fig. 10 Antenna position of EUT

- End of Report -

Unless otherwise stated the results shown in this test report refer only to the sample(s) tested and such sample(s) are retained for 90 days only