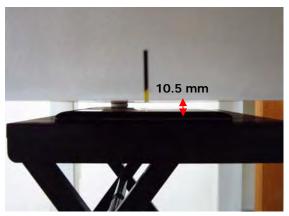

#### **Body worn**

Fig.3 EUT Lap held mode to flat phantom (Test distance is 0 mm)

Fig.4 EUT Lap held mode to flat phantom (Test distance is 10.5 mm)

Fig.5 EUT Primary Portrait mode to flat phantom (Test distance is 0 mm)