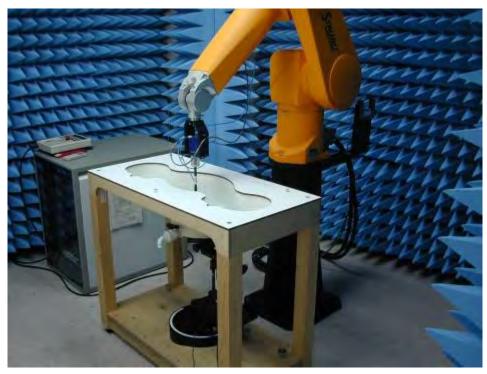

# 10. Photographs of Test Setup

Fig.1 Photograph of the SAR Measurement System

Unless otherwise stated the results shown in this test report refer only to the sample(s) tested and such sample(s) are retained for 90 days only. 除非另有說明,此報告結果僅對測試之樣品負責,同時此樣品僅保留90天。本報告未經本公司書面許可,不可部份複製。