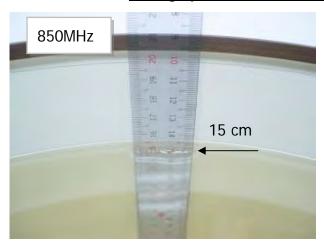

#### Photograph of the Tissue Simulant Fluid Liquid Depth 15cm

Fig. 2.1 Fig. 2.2

Unless otherwise stated the results shown in this test report refer only to the sample(s) tested and such sample(s) are retained for 90 days only. 除非另有說明,此報告結果僅對測試之樣品負責,同時此樣品僅保留90天。本報告未經本公司書面許可,不可部份複製。