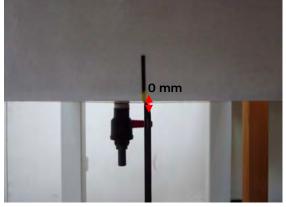

#### **Body worn**

Fig.3 EUT Lap held mode to flat phantom (Test distance is 0 mm)

Fig.4 EUT Lap held mode to flat phantom (Test distance is 10.5 mm)

Fig.5 EUT Primary Portrait mode to flat phantom (Test distance is 0 mm)