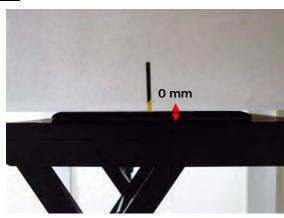

#### **Body worn**

Fig.3 EUT Lap held mode to flat phantom (Test distance is 0 mm)

Fig.4 EUT Lap held mode to flat phantom (Test distance is 10.5 mm)

Fig.5 EUT Primary Portrait mode to flat phantom (Test distance is 0 mm)