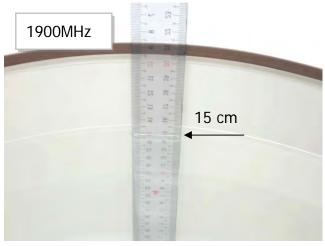

#### Photograph of the Tissue Simulant Fluid Liquid Depth 15cm

Fig. 2.1 Fig. 2.2

Unless otherwise stated the results shown in this test report refer only to the sample(s) tested and such sample(s) are retained for 90 days only. 除非另有說明,此報告結果僅對測試之樣品負責,同時此樣品僅保留90天。本報告未經本公司書面許可,不可部份複製。