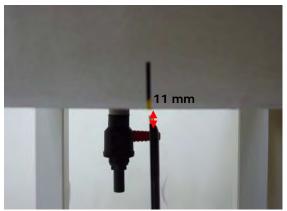

Fig.7 EUT Secondary Landscape mode to flat phantom (Test distance is 11 mm)

Unless otherwise stated the results shown in this test report refer only to the sample(s) tested and such sample(s) are retained for 90 days only. 除非另有說明,此報告結果僅對測試之樣品負責,同時此樣品僅保留90天。本報告未經本公司書面許可,不可部份複製。