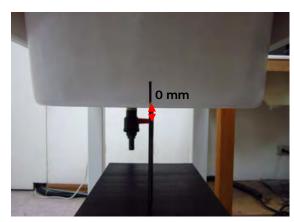

#### **Body worn**

Fig.3 EUT Lap held mode to flat phantom (Test distance is 0 mm)

Fig.4 EUT Lap held mode to flat phantom (Test distance is 10.5 mm)

Fig.5 EUT Primary Portrait mode to flat phantom (Test distance is 0 mm)