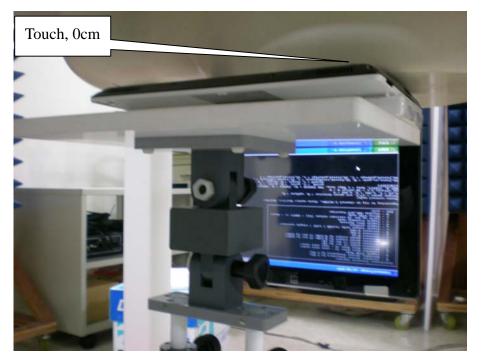

#### EUT Back

**EUT Bottom** 

Note: The positions used in the measurements were according to IEEE 1528-2003.