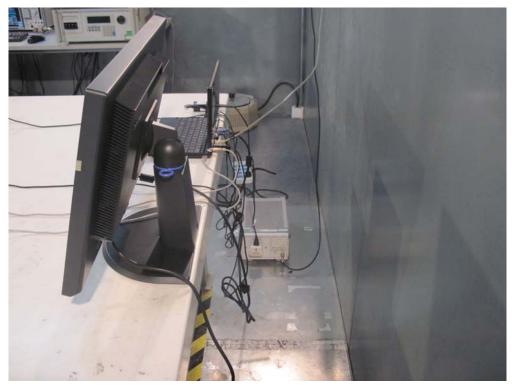

## Test Photograph of CE&RE

Test Mode: Transmitting

Description: Front View of Conducted Emission Test Setup

Test Mode: Transmitting Description: Back View of Conducted Emission Test Setup

Test Mode : Transmitting Description : Front View of Radiated Emission Test Setup for Below 1GHz