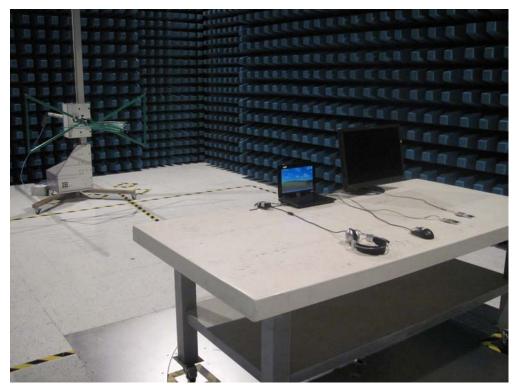

## Test Photograph of CE&RE

Test Mode: Transmitting

Description: Front View of Conducted Emission Test Setup

Test Mode: Transmitting Description: Back View of Conducted Emission Test Setup

Test Mode : Transmitting Description : Front View of Radiated Emission Test Setup for Below 1GHz