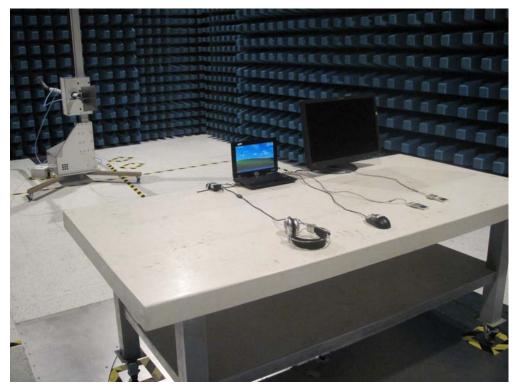

Test Mode : Transmitting Description : Front View of Radiated Emission Test Setup for Above 1GHz

Test Mode : Transmitting Description : Front View of Radiated Emission Test Setup for Above 18GHz

SAR Test setup