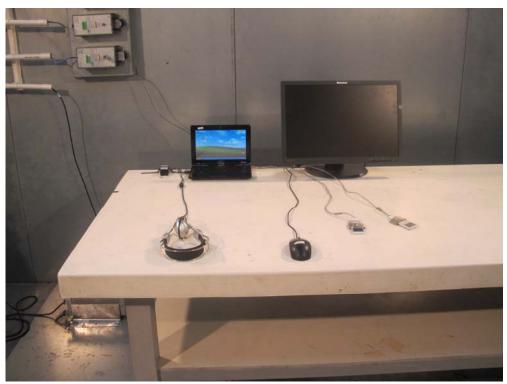

## Test Photograph of CE&RE

Test Mode: Transmitting

Description: Front View of Conducted Emission Test Setup

Test Mode: Transmitting Description: Back View of Conducted Emission Test Setup

Test Mode : Transmitting Description : Front View of Radiated Emission Test Setup for Below 1GHz