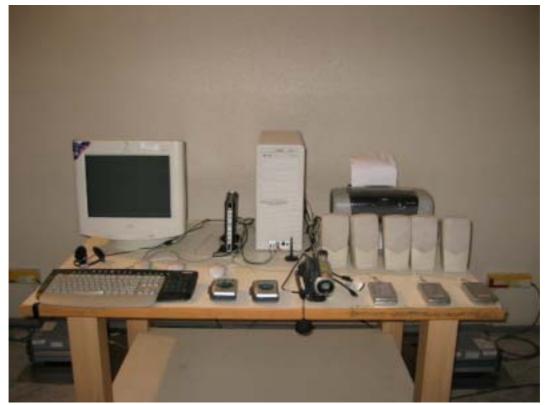

# **Attachment 1: EUT Test Setup Photographs**

Front View of Conducted Test (Mode 1)

Back View of Conducted Test (Mode 1)

Page: 1 of 6 Version: 1.0