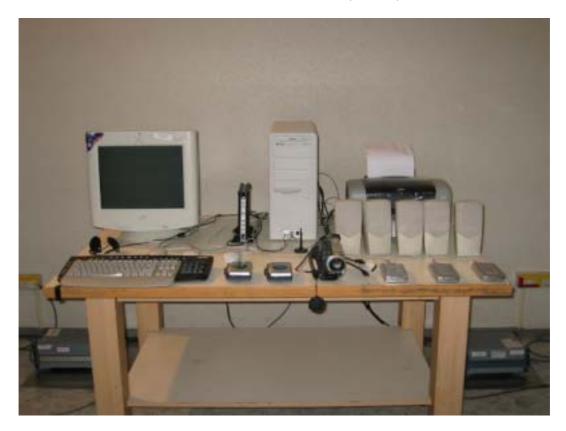

# Front View of Conducted Test (Mode 2)

Back View of Conducted Test (Mode 2)

Page: 2 of 6 Version:1.0