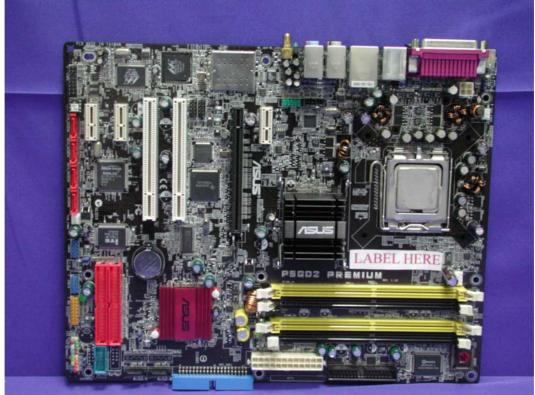

## FCC ID AND DoC Label

The FCC ID and DoC Label will be placed on the equipment as shown in the photograph below.

| Motherboard                                                                        |
|------------------------------------------------------------------------------------|
| Model No.: P5GD2 Premium, P5GD2 Deluxe                                             |
| FCC ID : MSQMWOM4L                                                                 |
| This device complies with Part 15 of the FCC Rules.                                |
| Operation is subject to the following two conditions:                              |
| (1) this device may not cause harmful interference and                             |
| (2) this device must accept any interference received, including interference that |
| may cause undesired operation.                                                     |
| S/N: Made in Taiwan                                                                |