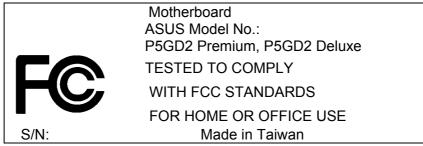

## FCC ID AND DoC Label

The FCC ID and DoC Label will be placed on the equipment as shown in the photograph below.

| Motherboard                                                                        |
|------------------------------------------------------------------------------------|
| Model No.: P5GD2 Premium, P5GD2 Deluxe                                             |
| FCC ID : MSQMWOM4L                                                                 |
| This device complies with Part 15 of the FCC Rules.                                |
| Operation is subject to the following two conditions:                              |
| (1) this device may not cause harmful interference and                             |
| (2) this device must accept any interference received, including interference that |
| may cause undesired operation.                                                     |
| S/N: Made in Taiwan                                                                |