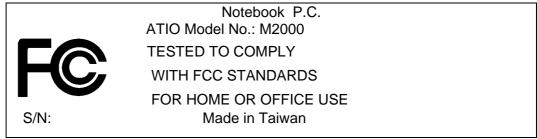

## FCC ID AND DoC Label

The FCC ID and DoC Label will be placed on the equipment as shown in the photograph below.

|                        | Notebook P.C.                                                                          |
|------------------------|----------------------------------------------------------------------------------------|
|                        | Model No.: M2000                                                                       |
| FCC ID : MSQM2WM3B2200 |                                                                                        |
|                        | This device complies with Part 15 of the FCC Rules.                                    |
|                        | Operation is subject to the following two conditions:                                  |
|                        | (1) this device may not cause harmful interference and                                 |
| (2) this device r      | nust accept any interference received, including interference that may cause undesired |
| 0.41                   | operation.                                                                             |
| S/N:                   | Made in Taiwan                                                                         |