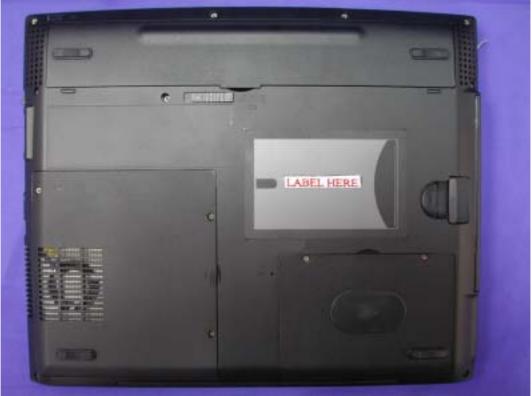

## FCC ID AND DoC Label

The FCC ID and DoC Label will be placed on the equipment as shown in the photograph below.

|                        | Notebook P.C.                                                                          |
|------------------------|----------------------------------------------------------------------------------------|
|                        | Model No.: M2000                                                                       |
| FCC ID : MSQM2WM3B2200 |                                                                                        |
|                        | This device complies with Part 15 of the FCC Rules.                                    |
|                        | Operation is subject to the following two conditions:                                  |
|                        | (1) this device may not cause harmful interference and                                 |
| (2) this device r      | nust accept any interference received, including interference that may cause undesired |
| 0.41                   | operation.                                                                             |
| S/N:                   | Made in Taiwan                                                                         |