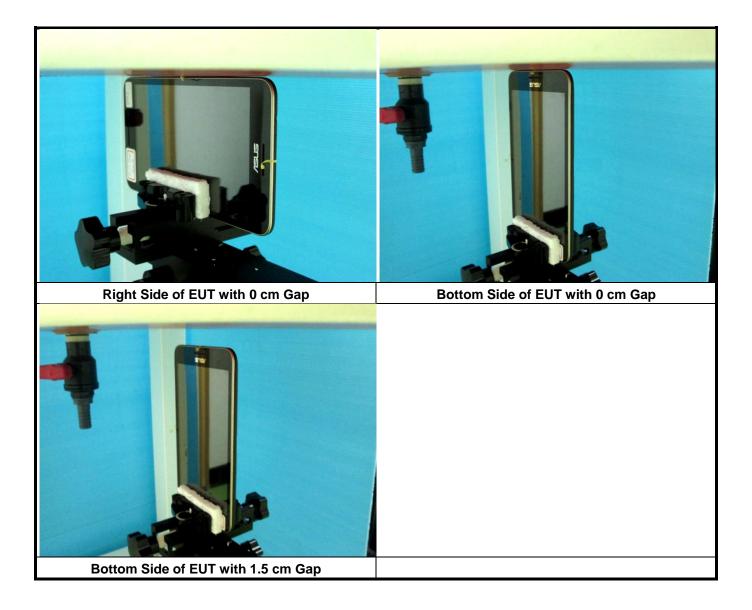

n distance for antenna to edge:

| Antenna   | To Top Side<br>(mm) | To Bottom Side<br>(mm) | To Left Side<br>(mm) | To Right Side<br>(mm) |
|-----------|---------------------|------------------------|----------------------|-----------------------|
| WWAN      | 178.078             | 3.627                  | 3.553                | 59.986                |
| WLAN / BT | 182.028             | 2.877                  | 87.077               | 2.923                 |

#### Note:

Since the technical document related to the design of proximity sensor and power reduction is confidential, the detail about proximity sensor does not be described in this SAR report. Please refer to the technical documents as "Proximity Sensor Technical Description" for the details.



# <Photographs of SAR Setup>