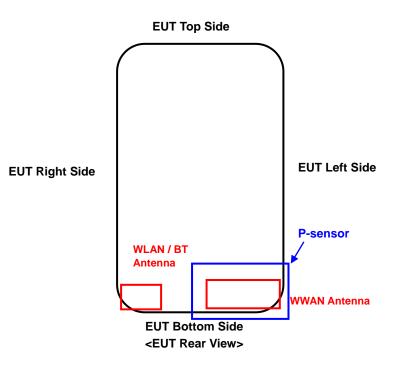

## <Antenna Location>

#### The separation distance for antenna to edge:

| Antenna   | To Top Side<br>(mm) | To Bottom Side<br>(mm) | To Left Side<br>(mm) | To Right Side<br>(mm) |
|-----------|---------------------|------------------------|----------------------|-----------------------|
| WWAN      | 178.078             | 3.627                  | 3.553                | 59.986                |
| WLAN / BT | 182.028             | 2.877                  | 87.077               | 2.923                 |