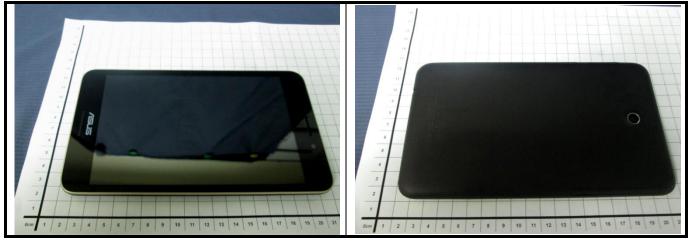

# Appendix D. Photographs of EUT and Setup



## <Photographs of EUT>



## <Antenna Location>



#### The separation distance for antenna to edge:

| Antenna   | To Top Side<br>(mm) | To Bottom Side<br>(mm) | To Left Side<br>(mm) | To Right Side<br>(mm) |
|-----------|---------------------|------------------------|----------------------|-----------------------|
| WWAN      | 178.078             | 3.627                  | 3.553                | 59.986                |
| WLAN / BT | 182.028             | 2.877                  | 87.077               | 2.923                 |

#### Note:

Since the technical document related to the design of proximity sensor and power reduction is confidential, the detail about proximity sensor does not be described in this SAR report. Please refer to the technical documents as "Proximity Sensor Technical Description" for the d