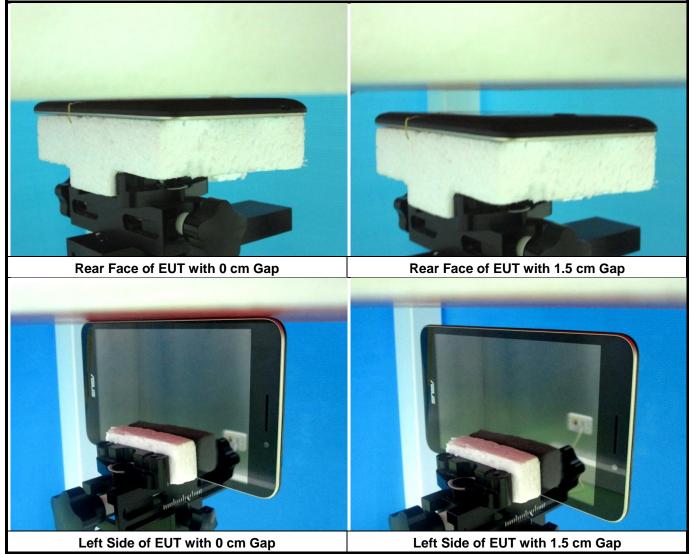

ation distance for antenna to edge:

| Antenna   | To Top Side<br>(mm) | To Bottom Side<br>(mm) | To Left Side<br>(mm) | To Right Side<br>(mm) |
|-----------|---------------------|------------------------|----------------------|-----------------------|
| WWAN      | 178.078             | 3.627                  | 3.553                | 59.986                |
| WLAN / BT | 182.028             | 2.877                  | 87.077               | 2.923                 |

#### Note:

Since the technical document related to the design of proximity sensor and power reduction is confidential, the detail about proximity sensor does not be described in this SAR report. Please refer to the technical documents as "Proximity Sensor Technical Description" for the details.



# <Photographs of SAR Setup>