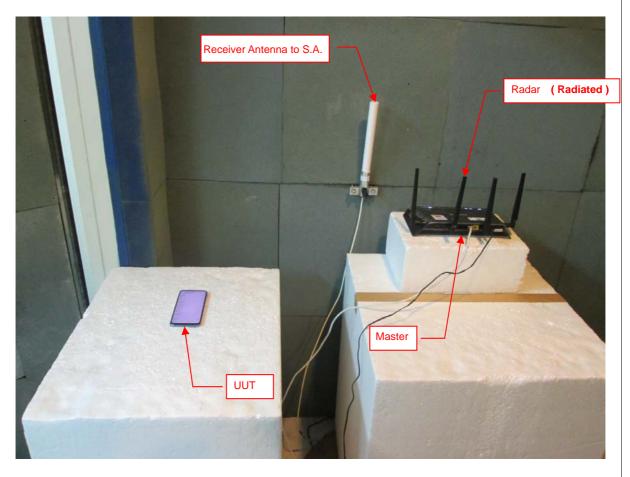

## Radiated Emission Test (9kHz ~ 30MHz)

Reference No.: 190114C07 Page No. 8 / 10

Radiated Emission Test (30MHz ~ 1GHz)

Reference No.: 190114C07 Page No. 9 / 10

DFS
Set UUT as Client without radar detection mode (Radar injected into Master)

Reference No.: 190114C07 Page No. 10 / 10