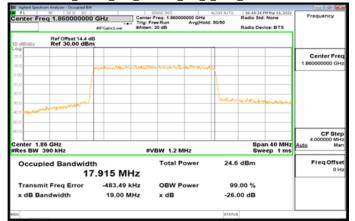

#### Band25\_15MHz\_DFT\_64QAM\_75\_0\_Main\_LowCH371500

### Band25\_15MHz\_DFT\_256QAM\_75\_0\_Main\_LowCH371500