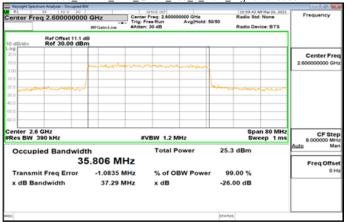

#### Band25 15MHz DFT 64QAM 75 0 Main MidCH376500

### Band25\_15MHz\_DFT\_256QAM\_75\_0\_Main\_MidCH376500