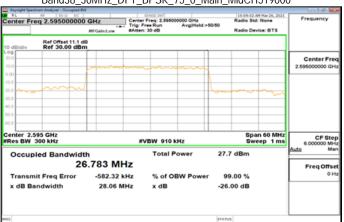

## Band38\_20MHz\_DFT\_BPSK\_50\_0\_Main\_HighCH522000

Unless otherwise stated the results shown in this test report refer only to the sample(s) tested and such sample(s) are retained for 90 days only. 除非另有說明,此報告結果僅對測試之樣品負責,同時此樣品僅保留90天。本報告未經本公司書面許可,不可部份複製。