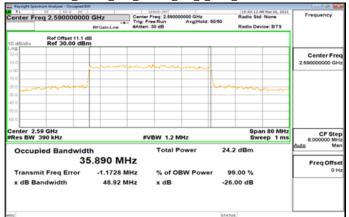

#### Band25\_15MHz\_DFT\_64QAM\_75\_0\_Main\_LowCH371500

### Band25\_15MHz\_DFT\_256QAM\_75\_0\_Main\_LowCH371500