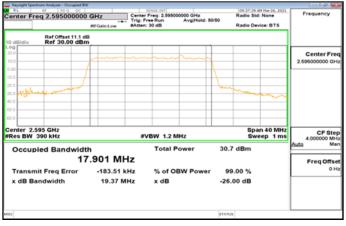

# Band25\_15MHz\_DFT\_256QAM\_75\_0\_Main\_HighCH381500

Unless otherwise stated the results shown in this test report refer only to the sample(s) tested and such sample(s) are retained for 90 days only. 除非另有說明,此報告結果僅對測試之樣品負責,同時此樣品僅保留90天。本報告未經本公司書面許可,不可部份複製。