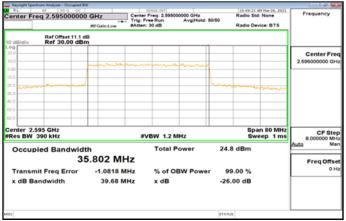

#### Band25\_15MHz\_DFT\_64QAM\_75\_0\_Main\_LowCH371500

### Band25\_15MHz\_DFT\_256QAM\_75\_0\_Main\_LowCH371500