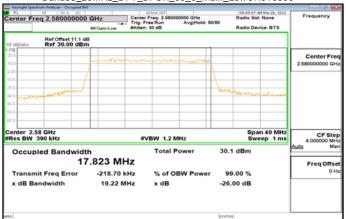

#### Band25 15MHz DFT 64QAM 75 0 Main MidCH376500

### Band25\_15MHz\_DFT\_256QAM\_75\_0\_Main\_MidCH376500