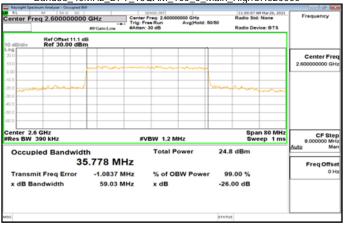

## Band25\_15MHz\_DFT\_64QAM\_75\_0\_Main\_HighCH381500

# Band25\_15MHz\_DFT\_256QAM\_75\_0\_Main\_HighCH381500

Unless otherwise stated the results shown in this test report refer only to the sample(s) tested and such sample(s) are retained for 90 days only. 除非另有說明,此報告結果僅對測試之樣品負責,同時此樣品僅保留90天。本報告未經本公司書面許可,不可部份複製。