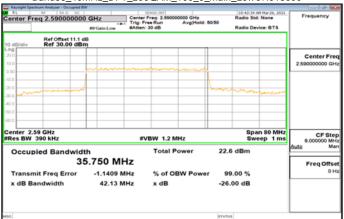

#### Band38\_30MHz\_DFT\_256QAM\_75\_0\_Main\_LowCH517000

### Band38\_40MHz\_DFT\_BPSK\_100\_0\_Main\_LowCH518000