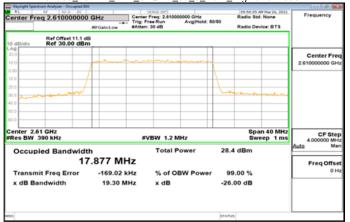

## Band38\_20MHz\_DFT\_BPSK\_50\_0\_Main\_HighCH522000

Unless otherwise stated the results shown in this test report refer only to the sample(s) tested and such sample(s) are retained for 90 days only. 除非另有說明,此報告結果僅對測試之樣品負責,同時此樣品僅保留90天。本報告未經本公司書面許可,不可部份複製。