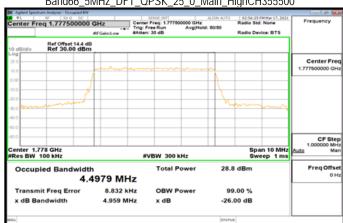

## Band66\_5MHz\_DFT\_QPSK\_25\_0\_Main\_HighCH355500

Unless otherwise stated the results shown in this test report refer only to the sample(s) tested and such sample(s) are retained for 90 days only. 除非另有說明,此報告結果僅對測試之樣品負責,同時此樣品僅保留90天。本報告未經本公司書面許可,不可部份複製。