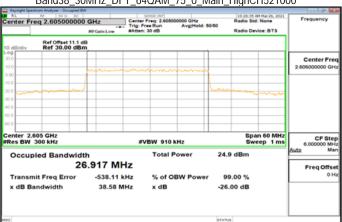

## Band38\_30MHz\_DFT\_16QAM\_75\_0\_Main\_HighCH521000

Band38\_30MHz\_DFT\_64QAM\_75\_0\_Main\_HighCH521000

Unless otherwise stated the results shown in this test report refer only to the sample(s) tested and such sample(s) are retained for 90 days only. 除非另有說明,此報告結果僅對測試之樣品負責,同時此樣品僅保留90天。本報告未經本公司書面許可,不可部份複製