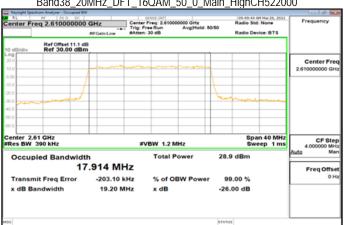

## Band38\_20MHz\_DFT\_BPSK\_50\_0\_Main\_HighCH522000

Unless otherwise stated the results shown in this test report refer only to the sample(s) tested and such sample(s) are retained for 90 days only. 除非另有說明,此報告結果僅對測試之樣品負責,同時此樣品僅保留90天。本報告未經本公司書面許可,不可部份複製。