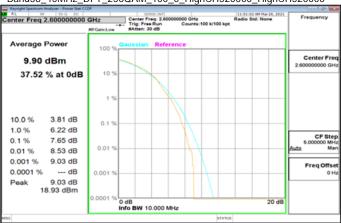

#### Band2\_10MHz\_DFT\_256QAM\_50\_0\_LowCH371000\_LowCH371000

Band2 5MHz DFT 256QAM 25 0 MidCH376000 MidCH376000

Band2\_10MHz\_DFT\_256QAM\_50\_0\_MidCH376000\_MidCH376000

Band2\_5MHz\_DFT\_256QAM\_25\_0\_HighCH381500\_HighCH381500

Band2\_10MHz\_DFT\_256QAM\_50\_0\_HighCH381000\_HighCH381000

Unless otherwise stated the results shown in this test report refer only to the sample(s) tested and such sample(s) are retained for 90 days only. 除非另有說明,此報告結果僅對測試之樣品負責,同時此樣品僅保留90天。本報告未經本公司書面許可,不可部份複製