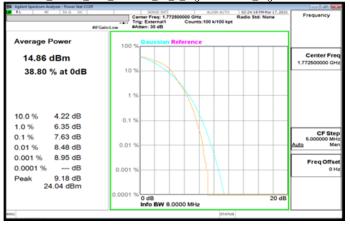

#### Band2\_10MHz\_DFT\_256QAM\_50\_0\_LowCH371000\_LowCH371000

Band2 5MHz DFT 256QAM 25 0 MidCH376000 MidCH376000

Band2\_10MHz\_DFT\_256QAM\_50\_0\_MidCH376000\_MidCH376000

Band2\_5MHz\_DFT\_256QAM\_25\_0\_HighCH381500\_HighCH381500