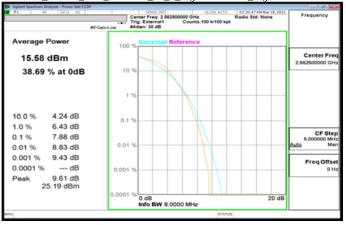

#### Band2\_10MHz\_DFT\_256QAM\_50\_0\_LowCH371000\_LowCH371000

Band2 5MHz DFT 256QAM 25 0 MidCH376000 MidCH376000

Band2\_10MHz\_DFT\_256QAM\_50\_0\_MidCH376000\_MidCH376000

Band2\_5MHz\_DFT\_256QAM\_25\_0\_HighCH381500\_HighCH381500