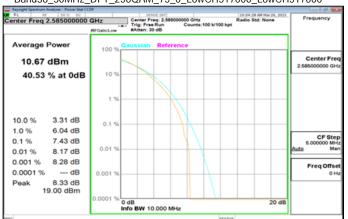

#### Band2\_5MHz\_DFT\_256QAM\_25\_0\_LowCH370500\_LowCH370500

#### Band2\_10MHz\_DFT\_256QAM\_50\_0\_LowCH371000\_LowCH371000

Band2 5MHz DFT 256QAM 25 0 MidCH376000 MidCH376000

Band2\_10MHz\_DFT\_256QAM\_50\_0\_MidCH376000\_MidCH376000

Band2\_5MHz\_DFT\_256QAM\_25\_0\_HighCH381500\_HighCH381500