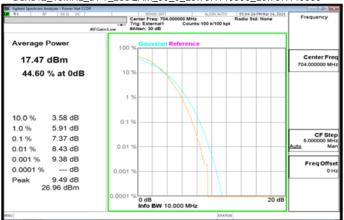

#### Band2\_5MHz\_DFT\_256QAM\_25\_0\_LowCH370500\_LowCH370500

#### Band2\_10MHz\_DFT\_256QAM\_50\_0\_LowCH371000\_LowCH371000

Band2 5MHz DFT 256QAM 25 0 MidCH376000 MidCH376000

Band2\_10MHz\_DFT\_256QAM\_50\_0\_MidCH376000\_MidCH376000

Band2\_5MHz\_DFT\_256QAM\_25\_0\_HighCH381500\_HighCH381500