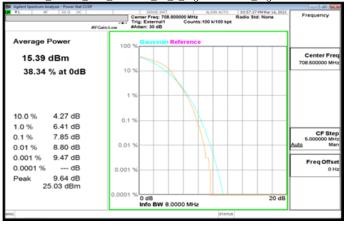

## Band2\_20MHz\_DFT\_256QAM\_100\_0\_LowCH372000\_LowCH372000

Band2\_15MHz\_DFT\_256QAM\_75\_0\_MidCH376000\_MidCH376000

Band2 20MHz DFT 256QAM 100 0 MidCH376000 MidCH376000

Band2\_15MHz\_DFT\_256QAM\_75\_0\_HighCH380500\_HighCH380500