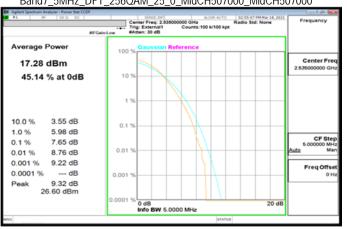

#### Band2\_10MHz\_DFT\_256QAM\_50\_0\_LowCH371000\_LowCH371000

Band2 5MHz DFT 256QAM 25 0 MidCH376000 MidCH376000

Band2\_10MHz\_DFT\_256QAM\_50\_0\_MidCH376000\_MidCH376000

Band2\_5MHz\_DFT\_256QAM\_25\_0\_HighCH381500\_HighCH381500

Band2\_10MHz\_DFT\_256QAM\_50\_0\_HighCH381000\_HighCH381000

Unless otherwise stated the results shown in this test report refer only to the sample(s) tested and such sample(s) are retained for 90 days only. 除非另有說明,此報告結果僅對測試之樣品負責,同時此樣品僅保留90天。本報告未經本公司書面許可,不可部份複製