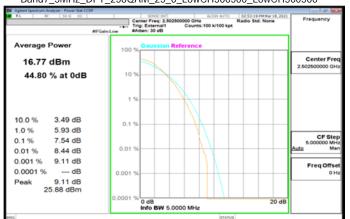

#### Band2\_5MHz\_DFT\_256QAM\_25\_0\_LowCH370500\_LowCH370500

#### Band2\_10MHz\_DFT\_256QAM\_50\_0\_LowCH371000\_LowCH371000

Band2 5MHz DFT 256QAM 25 0 MidCH376000 MidCH376000

Band2\_10MHz\_DFT\_256QAM\_50\_0\_MidCH376000\_MidCH376000

Band2\_5MHz\_DFT\_256QAM\_25\_0\_HighCH381500\_HighCH381500