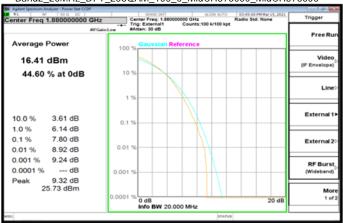

## Band2\_20MHz\_DFT\_256QAM\_100\_0\_LowCH372000\_LowCH372000

Band2\_15MHz\_DFT\_256QAM\_75\_0\_MidCH376000\_MidCH376000

Band2 20MHz DFT 256QAM 100 0 MidCH376000 MidCH376000

Band2\_15MHz\_DFT\_256QAM\_75\_0\_HighCH380500\_HighCH380500