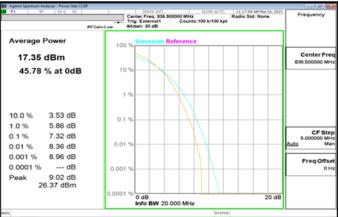

#### Band2\_10MHz\_DFT\_256QAM\_50\_0\_LowCH371000\_LowCH371000

Band2 5MHz DFT 256QAM 25 0 MidCH376000 MidCH376000

Band2\_10MHz\_DFT\_256QAM\_50\_0\_MidCH376000\_MidCH376000

Band2\_5MHz\_DFT\_256QAM\_25\_0\_HighCH381500\_HighCH381500