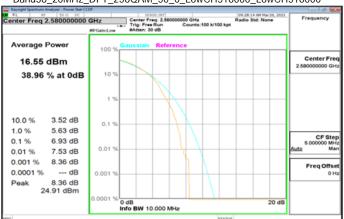

### Band25\_5MHz\_DFT\_256QAM\_25\_0\_LowCH370500\_LowCH370500

Band12\_15MHz\_DFT\_256QAM\_75\_0\_MidCH141500\_MidCH141500

Band25 5MHz DFT 256QAM 25 0 MidCH376500 MidCH376500

Band12\_15MHz\_DFT\_256QAM\_75\_0\_HighCH141700\_HighCH141700