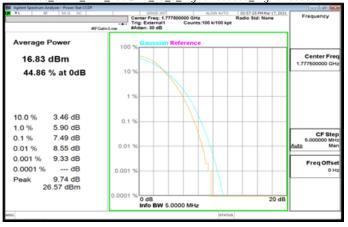

#### Band2\_10MHz\_DFT\_256QAM\_50\_0\_LowCH371000\_LowCH371000

Band2 5MHz DFT 256QAM 25 0 MidCH376000 MidCH376000

Band2\_10MHz\_DFT\_256QAM\_50\_0\_MidCH376000\_MidCH376000

Band2\_5MHz\_DFT\_256QAM\_25\_0\_HighCH381500\_HighCH381500