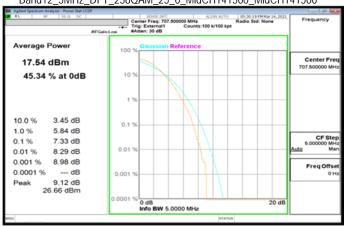

#### Band2\_10MHz\_DFT\_256QAM\_50\_0\_LowCH371000\_LowCH371000

Band2 5MHz DFT 256QAM 25 0 MidCH376000 MidCH376000

Band2\_10MHz\_DFT\_256QAM\_50\_0\_MidCH376000\_MidCH376000

Band2\_5MHz\_DFT\_256QAM\_25\_0\_HighCH381500\_HighCH381500

Band2\_10MHz\_DFT\_256QAM\_50\_0\_HighCH381000\_HighCH381000

Unless otherwise stated the results shown in this test report refer only to the sample(s) tested and such sample(s) are retained for 90 days only. 除非另有說明,此報告結果僅對測試之樣品負責,同時此樣品僅保留90天。本報告未經本公司書面許可,不可部份複製