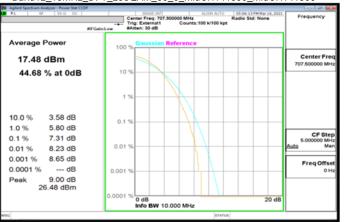

#### Band2\_10MHz\_DFT\_256QAM\_50\_0\_LowCH371000\_LowCH371000

Band2 5MHz DFT 256QAM 25 0 MidCH376000 MidCH376000

Band2\_10MHz\_DFT\_256QAM\_50\_0\_MidCH376000\_MidCH376000

Band2\_5MHz\_DFT\_256QAM\_25\_0\_HighCH381500\_HighCH381500

Band2\_10MHz\_DFT\_256QAM\_50\_0\_HighCH381000\_HighCH381000

Unless otherwise stated the results shown in this test report refer only to the sample(s) tested and such sample(s) are retained for 90 days only. 除非另有說明,此報告結果僅對測試之樣品負責,同時此樣品僅保留90天。本報告未經本公司書面許可,不可部份複製