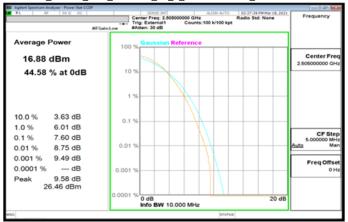

#### Band2\_10MHz\_DFT\_256QAM\_50\_0\_LowCH371000\_LowCH371000

Band2 5MHz DFT 256QAM 25 0 MidCH376000 MidCH376000

Band2\_10MHz\_DFT\_256QAM\_50\_0\_MidCH376000\_MidCH376000

Band2\_5MHz\_DFT\_256QAM\_25\_0\_HighCH381500\_HighCH381500

Band2\_10MHz\_DFT\_256QAM\_50\_0\_HighCH381000\_HighCH381000

Unless otherwise stated the results shown in this test report refer only to the sample(s) tested and such sample(s) are retained for 90 days only. 除非另有說明,此報告結果僅對測試之樣品負責,同時此樣品僅保留90天。本報告未經本公司書面許可,不可部份複製