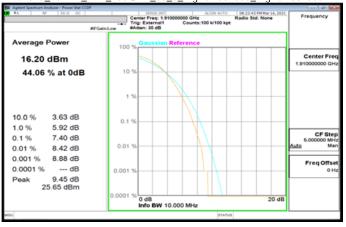

#### Band2\_10MHz\_DFT\_256QAM\_50\_0\_LowCH371000\_LowCH371000

Band2 5MHz DFT 256QAM 25 0 MidCH376000 MidCH376000

Band2\_10MHz\_DFT\_256QAM\_50\_0\_MidCH376000\_MidCH376000

Band2\_5MHz\_DFT\_256QAM\_25\_0\_HighCH381500\_HighCH381500