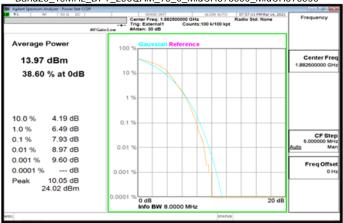

#### Band2\_10MHz\_DFT\_256QAM\_50\_0\_LowCH371000\_LowCH371000

Band2 5MHz DFT 256QAM 25 0 MidCH376000 MidCH376000

Band2\_10MHz\_DFT\_256QAM\_50\_0\_MidCH376000\_MidCH376000

Band2\_5MHz\_DFT\_256QAM\_25\_0\_HighCH381500\_HighCH381500