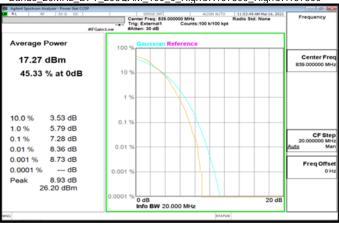

#### Band2\_5MHz\_DFT\_256QAM\_25\_0\_LowCH370500\_LowCH370500

#### Band2\_10MHz\_DFT\_256QAM\_50\_0\_LowCH371000\_LowCH371000

Band2 5MHz DFT 256QAM 25 0 MidCH376000 MidCH376000

Band2\_10MHz\_DFT\_256QAM\_50\_0\_MidCH376000\_MidCH376000

Band2\_5MHz\_DFT\_256QAM\_25\_0\_HighCH381500\_HighCH381500