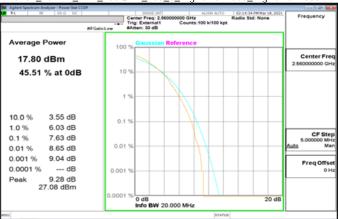

#### Band2\_10MHz\_DFT\_256QAM\_50\_0\_LowCH371000\_LowCH371000

Band2 5MHz DFT 256QAM 25 0 MidCH376000 MidCH376000

Band2\_10MHz\_DFT\_256QAM\_50\_0\_MidCH376000\_MidCH376000

Band2\_5MHz\_DFT\_256QAM\_25\_0\_HighCH381500\_HighCH381500