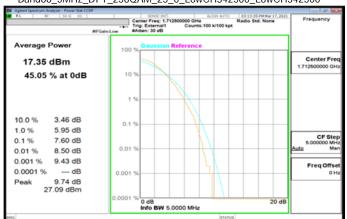

#### Band2\_15MHz\_DFT\_256QAM\_75\_0\_LowCH371500\_LowCH371500

## Band2\_20MHz\_DFT\_256QAM\_100\_0\_LowCH372000\_LowCH372000

Band2\_15MHz\_DFT\_256QAM\_75\_0\_MidCH376000\_MidCH376000

Band2 20MHz DFT 256QAM 100 0 MidCH376000 MidCH376000

Band2\_15MHz\_DFT\_256QAM\_75\_0\_HighCH380500\_HighCH380500