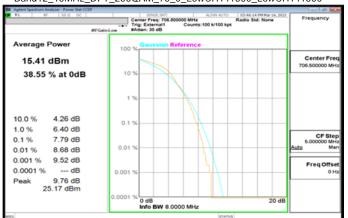

#### Band2\_5MHz\_DFT\_256QAM\_25\_0\_LowCH370500\_LowCH370500

#### Band2\_10MHz\_DFT\_256QAM\_50\_0\_LowCH371000\_LowCH371000

Band2 5MHz DFT 256QAM 25 0 MidCH376000 MidCH376000

Band2\_10MHz\_DFT\_256QAM\_50\_0\_MidCH376000\_MidCH376000

Band2\_5MHz\_DFT\_256QAM\_25\_0\_HighCH381500\_HighCH381500