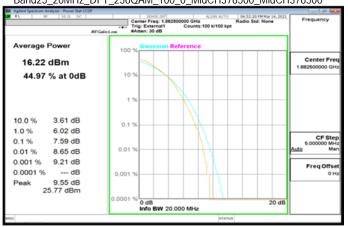

## Band2\_20MHz\_DFT\_256QAM\_100\_0\_LowCH372000\_LowCH372000

Band2\_15MHz\_DFT\_256QAM\_75\_0\_MidCH376000\_MidCH376000

Band2 20MHz DFT 256QAM 100 0 MidCH376000 MidCH376000

Band2\_15MHz\_DFT\_256QAM\_75\_0\_HighCH380500\_HighCH380500