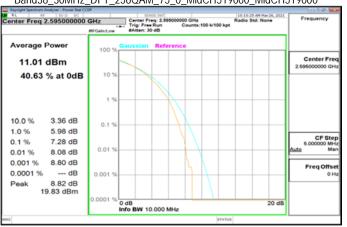

#### Band2\_10MHz\_DFT\_256QAM\_50\_0\_LowCH371000\_LowCH371000

Band2 5MHz DFT 256QAM 25 0 MidCH376000 MidCH376000

Band2\_10MHz\_DFT\_256QAM\_50\_0\_MidCH376000\_MidCH376000

Band2\_5MHz\_DFT\_256QAM\_25\_0\_HighCH381500\_HighCH381500

Band2\_10MHz\_DFT\_256QAM\_50\_0\_HighCH381000\_HighCH381000

Unless otherwise stated the results shown in this test report refer only to the sample(s) tested and such sample(s) are retained for 90 days only. 除非另有說明,此報告結果僅對測試之樣品負責,同時此樣品僅保留90天。本報告未經本公司書面許可,不可部份複製