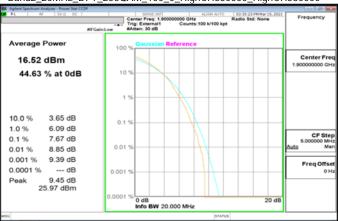

#### Band2\_10MHz\_DFT\_256QAM\_50\_0\_LowCH371000\_LowCH371000

Band2 5MHz DFT 256QAM 25 0 MidCH376000 MidCH376000

Band2\_10MHz\_DFT\_256QAM\_50\_0\_MidCH376000\_MidCH376000

Band2\_5MHz\_DFT\_256QAM\_25\_0\_HighCH381500\_HighCH381500