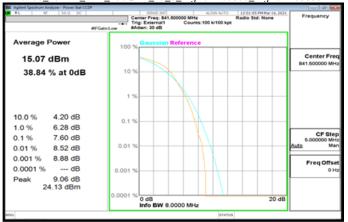

#### Band2\_10MHz\_DFT\_256QAM\_50\_0\_LowCH371000\_LowCH371000

Band2 5MHz DFT 256QAM 25 0 MidCH376000 MidCH376000

Band2\_10MHz\_DFT\_256QAM\_50\_0\_MidCH376000\_MidCH376000

Band2\_5MHz\_DFT\_256QAM\_25\_0\_HighCH381500\_HighCH381500