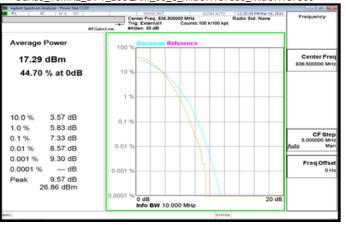

#### Band5 10MHz DFT 256QAM 50 0 MidCH167300 MidCH167300

Band5\_5MHz\_DFT\_256QAM\_25\_0\_HighCH169300\_HighCH169300

Band5\_10MHz\_DFT\_256QAM\_50\_0\_HighCH168800\_HighCH168800

Unless otherwise stated the results shown in this test report refer only to the sample(s) tested and such sample(s) are retained for 90 days only. 除非另有說明,此報告結果僅對測試之樣品負責,同時此樣品僅保留90天。本報告未經本公司書面許可,不可部份複製。