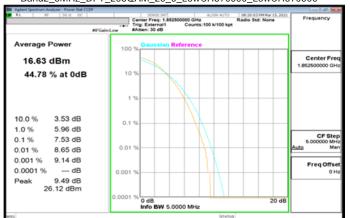

#### Band2\_10MHz\_DFT\_256QAM\_50\_0\_LowCH371000\_LowCH371000

Band2 5MHz DFT 256QAM 25 0 MidCH376000 MidCH376000

Band2\_10MHz\_DFT\_256QAM\_50\_0\_MidCH376000\_MidCH376000

Band2\_5MHz\_DFT\_256QAM\_25\_0\_HighCH381500\_HighCH381500