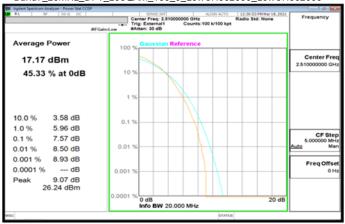

## Band2\_20MHz\_DFT\_256QAM\_100\_0\_LowCH372000\_LowCH372000

Band2\_15MHz\_DFT\_256QAM\_75\_0\_MidCH376000\_MidCH376000

Band2 20MHz DFT 256QAM 100 0 MidCH376000 MidCH376000

Band2\_15MHz\_DFT\_256QAM\_75\_0\_HighCH380500\_HighCH380500