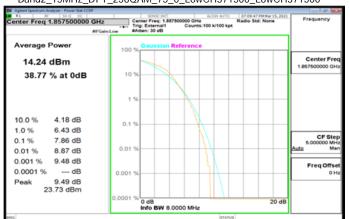

#### Band2\_10MHz\_DFT\_256QAM\_50\_0\_LowCH371000\_LowCH371000

Band2 5MHz DFT 256QAM 25 0 MidCH376000 MidCH376000

Band2\_10MHz\_DFT\_256QAM\_50\_0\_MidCH376000\_MidCH376000

Band2\_5MHz\_DFT\_256QAM\_25\_0\_HighCH381500\_HighCH381500

Band2\_10MHz\_DFT\_256QAM\_50\_0\_HighCH381000\_HighCH381000

Unless otherwise stated the results shown in this test report refer only to the sample(s) tested and such sample(s) are retained for 90 days only. 除非另有說明,此報告結果僅對測試之樣品負責,同時此樣品僅保留90天。本報告未經本公司書面許可,不可部份複製