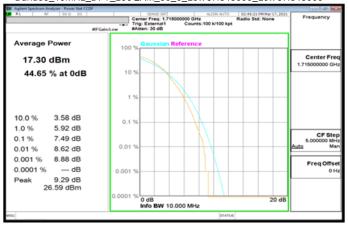

## Band2\_20MHz\_DFT\_256QAM\_100\_0\_LowCH372000\_LowCH372000

Band2\_15MHz\_DFT\_256QAM\_75\_0\_MidCH376000\_MidCH376000

Band2 20MHz DFT 256QAM 100 0 MidCH376000 MidCH376000

Band2\_15MHz\_DFT\_256QAM\_75\_0\_HighCH380500\_HighCH380500

Band2\_20MHz\_DFT\_256QAM\_100\_0\_HighCH380000\_HighCH380000

Unless otherwise stated the results shown in this test report refer only to the sample(s) tested and such sample(s) are retained for 90 days only. 除非另有說明,此報告結果僅對測試之樣品負責,同時此樣品僅保留90天。本報告未經本公司書面許可,不可部份複製