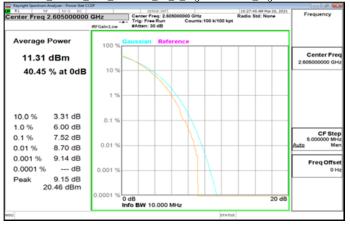

#### Band2\_5MHz\_DFT\_256QAM\_25\_0\_LowCH370500\_LowCH370500

#### Band2\_10MHz\_DFT\_256QAM\_50\_0\_LowCH371000\_LowCH371000

Band2 5MHz DFT 256QAM 25 0 MidCH376000 MidCH376000

Band2\_10MHz\_DFT\_256QAM\_50\_0\_MidCH376000\_MidCH376000

Band2\_5MHz\_DFT\_256QAM\_25\_0\_HighCH381500\_HighCH381500