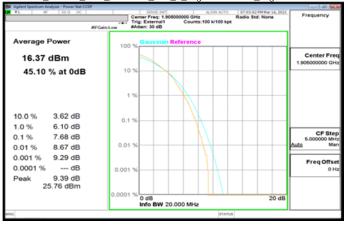

## Band2\_20MHz\_DFT\_256QAM\_100\_0\_LowCH372000\_LowCH372000

Band2\_15MHz\_DFT\_256QAM\_75\_0\_MidCH376000\_MidCH376000

Band2 20MHz DFT 256QAM 100 0 MidCH376000 MidCH376000

Band2\_15MHz\_DFT\_256QAM\_75\_0\_HighCH380500\_HighCH380500