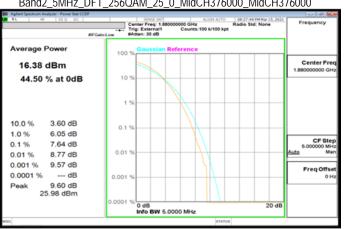

#### Band2\_10MHz\_DFT\_256QAM\_50\_0\_LowCH371000\_LowCH371000

Band2 5MHz DFT 256QAM 25 0 MidCH376000 MidCH376000

Band2\_10MHz\_DFT\_256QAM\_50\_0\_MidCH376000\_MidCH376000

Band2\_5MHz\_DFT\_256QAM\_25\_0\_HighCH381500\_HighCH381500