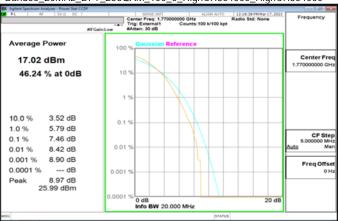

Band2\_10MHz\_DFT\_256QAM\_50\_0\_HighCH381000\_HighCH381000

Unless otherwise stated the results shown in this test report refer only to the sample(s) tested and such sample(s) are retained for 90 days only. 除非另有說明,此報告結果僅對測試之樣品負責,同時此樣品僅保留90天。本報告未經本公司書面許可,不可部份複製