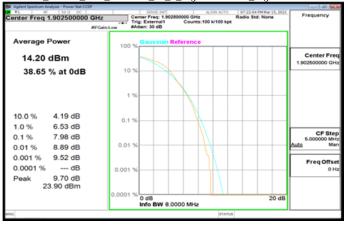

#### Band2\_10MHz\_DFT\_256QAM\_50\_0\_LowCH371000\_LowCH371000

Band2 5MHz DFT 256QAM 25 0 MidCH376000 MidCH376000

Band2\_10MHz\_DFT\_256QAM\_50\_0\_MidCH376000\_MidCH376000

Band2\_5MHz\_DFT\_256QAM\_25\_0\_HighCH381500\_HighCH381500