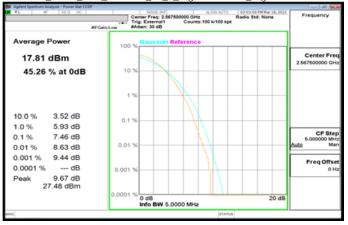

#### Band2\_10MHz\_DFT\_256QAM\_50\_0\_LowCH371000\_LowCH371000

Band2 5MHz DFT 256QAM 25 0 MidCH376000 MidCH376000

Band2\_10MHz\_DFT\_256QAM\_50\_0\_MidCH376000\_MidCH376000

Band2\_5MHz\_DFT\_256QAM\_25\_0\_HighCH381500\_HighCH381500