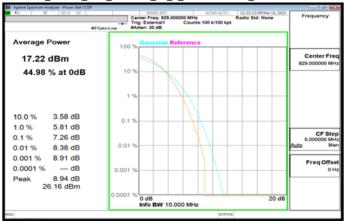

#### Band2\_10MHz\_DFT\_256QAM\_50\_0\_LowCH371000\_LowCH371000

Band2 5MHz DFT 256QAM 25 0 MidCH376000 MidCH376000

Band2\_10MHz\_DFT\_256QAM\_50\_0\_MidCH376000\_MidCH376000

Band2\_5MHz\_DFT\_256QAM\_25\_0\_HighCH381500\_HighCH381500