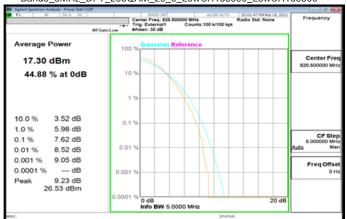

#### Band2\_10MHz\_DFT\_256QAM\_50\_0\_LowCH371000\_LowCH371000

Band2 5MHz DFT 256QAM 25 0 MidCH376000 MidCH376000

Band2\_10MHz\_DFT\_256QAM\_50\_0\_MidCH376000\_MidCH376000

Band2\_5MHz\_DFT\_256QAM\_25\_0\_HighCH381500\_HighCH381500