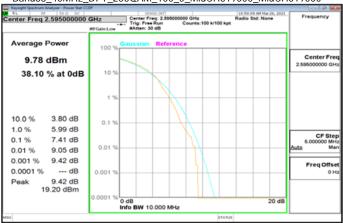

#### Band2\_10MHz\_DFT\_256QAM\_50\_0\_LowCH371000\_LowCH371000

Band2 5MHz DFT 256QAM 25 0 MidCH376000 MidCH376000

Band2\_10MHz\_DFT\_256QAM\_50\_0\_MidCH376000\_MidCH376000

Band2\_5MHz\_DFT\_256QAM\_25\_0\_HighCH381500\_HighCH381500

Band2\_10MHz\_DFT\_256QAM\_50\_0\_HighCH381000\_HighCH381000

Unless otherwise stated the results shown in this test report refer only to the sample(s) tested and such sample(s) are retained for 90 days only. 除非另有說明,此報告結果僅對測試之樣品負責,同時此樣品僅保留90天。本報告未經本公司書面許可,不可部份複製