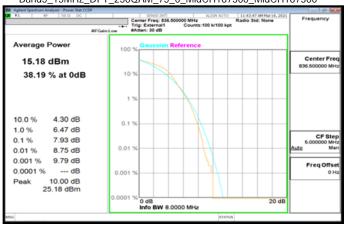

#### Band2\_10MHz\_DFT\_256QAM\_50\_0\_LowCH371000\_LowCH371000

Band2 5MHz DFT 256QAM 25 0 MidCH376000 MidCH376000

Band2\_10MHz\_DFT\_256QAM\_50\_0\_MidCH376000\_MidCH376000

Band2\_5MHz\_DFT\_256QAM\_25\_0\_HighCH381500\_HighCH381500