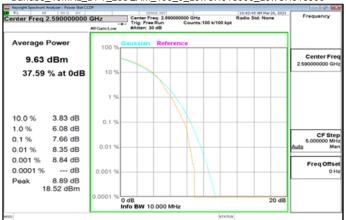

#### Band2\_10MHz\_DFT\_256QAM\_50\_0\_LowCH371000\_LowCH371000

Band2 5MHz DFT 256QAM 25 0 MidCH376000 MidCH376000

Band2\_10MHz\_DFT\_256QAM\_50\_0\_MidCH376000\_MidCH376000

Band2\_5MHz\_DFT\_256QAM\_25\_0\_HighCH381500\_HighCH381500

Band2\_10MHz\_DFT\_256QAM\_50\_0\_HighCH381000\_HighCH381000

Unless otherwise stated the results shown in this test report refer only to the sample(s) tested and such sample(s) are retained for 90 days only. 除非另有說明,此報告結果僅對測試之樣品負責,同時此樣品僅保留90天。本報告未經本公司書面許可,不可部份複製