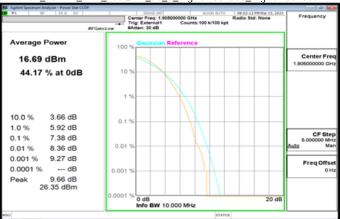

#### Band2\_10MHz\_DFT\_256QAM\_50\_0\_LowCH371000\_LowCH371000

Band2 5MHz DFT 256QAM 25 0 MidCH376000 MidCH376000

Band2\_10MHz\_DFT\_256QAM\_50\_0\_MidCH376000\_MidCH376000

Band2\_5MHz\_DFT\_256QAM\_25\_0\_HighCH381500\_HighCH381500