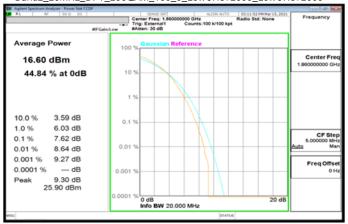

## Band2\_20MHz\_DFT\_256QAM\_100\_0\_LowCH372000\_LowCH372000

Band2\_15MHz\_DFT\_256QAM\_75\_0\_MidCH376000\_MidCH376000

Band2 20MHz DFT 256QAM 100 0 MidCH376000 MidCH376000

Band2\_15MHz\_DFT\_256QAM\_75\_0\_HighCH380500\_HighCH380500