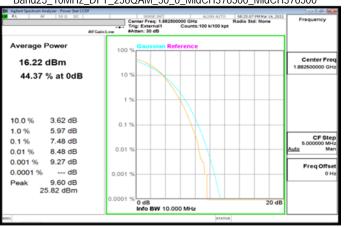

#### Band2\_10MHz\_DFT\_256QAM\_50\_0\_LowCH371000\_LowCH371000

Band2 5MHz DFT 256QAM 25 0 MidCH376000 MidCH376000

Band2\_10MHz\_DFT\_256QAM\_50\_0\_MidCH376000\_MidCH376000

Band2\_5MHz\_DFT\_256QAM\_25\_0\_HighCH381500\_HighCH381500