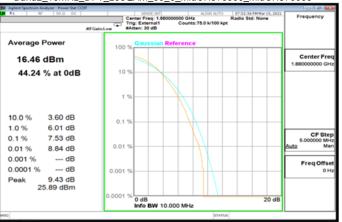

#### Band2\_10MHz\_DFT\_256QAM\_50\_0\_LowCH371000\_LowCH371000

Band2 5MHz DFT 256QAM 25 0 MidCH376000 MidCH376000

Band2\_10MHz\_DFT\_256QAM\_50\_0\_MidCH376000\_MidCH376000

Band2\_5MHz\_DFT\_256QAM\_25\_0\_HighCH381500\_HighCH381500