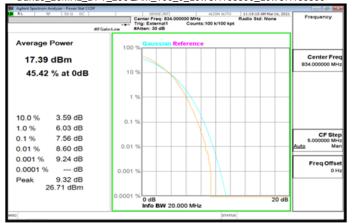

#### Band2\_10MHz\_DFT\_256QAM\_50\_0\_LowCH371000\_LowCH371000

Band2 5MHz DFT 256QAM 25 0 MidCH376000 MidCH376000

Band2\_10MHz\_DFT\_256QAM\_50\_0\_MidCH376000\_MidCH376000

Band2\_5MHz\_DFT\_256QAM\_25\_0\_HighCH381500\_HighCH381500