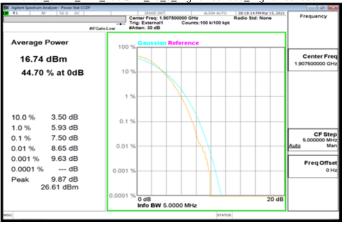

#### Band2\_10MHz\_DFT\_256QAM\_50\_0\_LowCH371000\_LowCH371000

Band2 5MHz DFT 256QAM 25 0 MidCH376000 MidCH376000

Band2\_10MHz\_DFT\_256QAM\_50\_0\_MidCH376000\_MidCH376000

Band2\_5MHz\_DFT\_256QAM\_25\_0\_HighCH381500\_HighCH381500