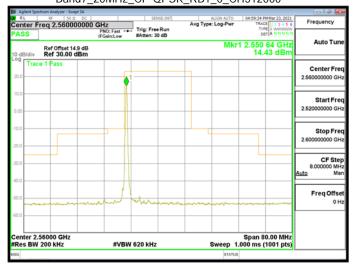

Band71\_20MHz\_CP\_QPSK\_106\_0\_HighCH137600\_HighCH137600

Unless otherwise stated the results shown in this test report refer only to the sample(s) tested and such sample(s) are retained for 90 days only. 除非另有說明,此報告結果僅對測試之樣品負責,同時此樣品僅保留90天。本報告未經本公司書面許可,不可部份複製。