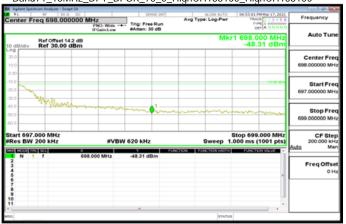

#### Band71\_15MHz\_CP\_QPSK\_79\_0\_HighCH138100\_HighCH138100

Band71\_15MHz\_CP\_QPSK\_1\_78\_HighCH138100\_HighCH138100

Band71\_15MHz\_DFT\_BPSK\_1\_0\_LowCH134100\_LowCH134100

Band71\_15MHz\_CP\_QPSK\_79\_0\_LowCH134100\_LowCH134100