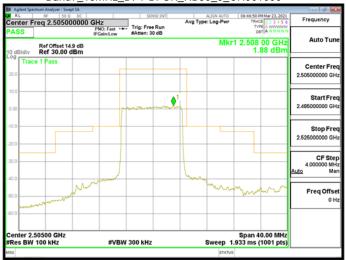

#### Band71\_20MHz\_CP\_QPSK\_1\_105\_HighCH137600\_HighCH137600

Band71\_15MHz\_DFT\_BPSK\_75\_0\_HighCH138100\_HighCH138100

Band71\_20MHz\_CP\_QPSK\_106\_0\_LowCH134600\_LowCH134600

Band71\_20MHz\_CP\_QPSK\_1\_0\_LowCH134600\_LowCH134600