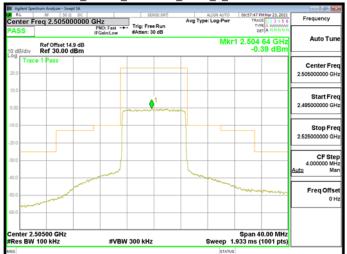

#### Band71\_15MHz\_CP\_QPSK\_79\_0\_HighCH138100\_HighCH138100

Band71\_15MHz\_CP\_QPSK\_1\_78\_HighCH138100\_HighCH138100

Band71\_15MHz\_DFT\_BPSK\_1\_0\_LowCH134100\_LowCH134100

Band71\_15MHz\_CP\_QPSK\_79\_0\_LowCH134100\_LowCH134100