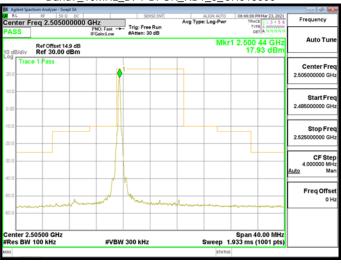

#### Band71\_15MHz\_CP\_QPSK\_79\_0\_HighCH138100\_HighCH138100

Band71\_15MHz\_CP\_QPSK\_1\_78\_HighCH138100\_HighCH138100

Band71\_15MHz\_DFT\_BPSK\_1\_0\_LowCH134100\_LowCH134100

Band71\_15MHz\_CP\_QPSK\_79\_0\_LowCH134100\_LowCH134100

Band71\_15MHz\_DFT\_BPSK\_1\_78\_HighCH138100\_HighCH138100

Unless otherwise stated the results shown in this test report refer only to the sample(s) tested and such sample(s) are retained for 90 days only. 除非另有說明,此報告結果僅對測試之樣品負責,同時此樣品僅保留90天。本報告未經本公司書面許可,不可部份複製。