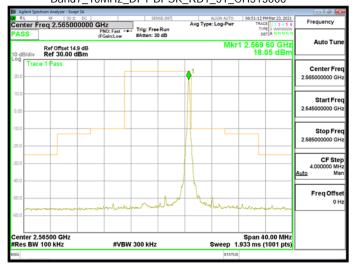

#### Band71\_20MHz\_DFT\_BPSK\_1\_0\_LowCH134600\_LowCH134600

#### Band71\_20MHz\_DFT\_BPSK\_100\_0\_HighCH137600\_HighCH137600

#### Band71\_20MHz\_DFT\_BPSK\_1\_105\_HighCH137600\_HighCH137600

## Band71\_20MHz\_DFT\_BPSK\_100\_0\_LowCH134600\_LowCH134600

Unless otherwise stated the results shown in this test report refer only to the sample(s) tested and such sample(s) are retained for 90 days only. 除非另有說明,此報告結果僅對測試之樣品負責,同時此樣品僅保留90天。本報告未經本公司書面許可,不可部份複製。