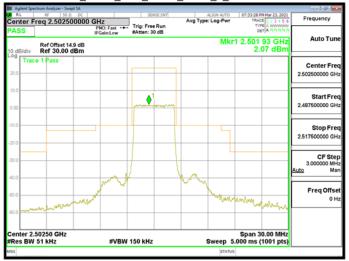

#### Band71\_15MHz\_CP\_QPSK\_79\_0\_HighCH138100\_HighCH138100

Band71\_15MHz\_CP\_QPSK\_1\_78\_HighCH138100\_HighCH138100

Band71\_15MHz\_DFT\_BPSK\_1\_0\_LowCH134100\_LowCH134100

Band71\_15MHz\_CP\_QPSK\_79\_0\_LowCH134100\_LowCH134100

Band71\_15MHz\_DFT\_BPSK\_1\_78\_HighCH138100\_HighCH138100

Unless otherwise stated the results shown in this test report refer only to the sample(s) tested and such sample(s) are retained for 90 days only. 除非另有說明,此報告結果僅對測試之樣品負責,同時此樣品僅保留90天。本報告未經本公司書面許可,不可部份複製。