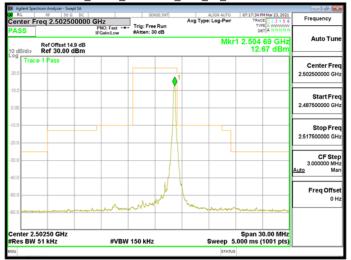

### Band7 5MHz CP-QPSK RB1 24 CH500500

Band7\_5MHz\_CP-QPSK\_RB1\_0\_CH507000

Band7\_5MHz\_CP-QPSK\_RB1\_24\_CH507000