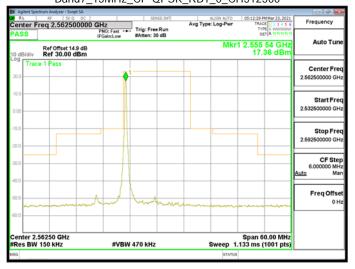

Band71\_15MHz\_DFT\_BPSK\_1\_78\_HighCH138100\_HighCH138100

Unless otherwise stated the results shown in this test report refer only to the sample(s) tested and such sample(s) are retained for 90 days only. 除非另有說明,此報告結果僅對測試之樣品負責,同時此樣品僅保留90天。本報告未經本公司書面許可,不可部份複製。