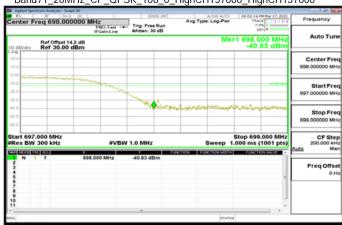

#### Band71\_15MHz\_CP\_QPSK\_79\_0\_HighCH138100\_HighCH138100

Band71\_15MHz\_CP\_QPSK\_1\_78\_HighCH138100\_HighCH138100

Band71\_15MHz\_DFT\_BPSK\_1\_0\_LowCH134100\_LowCH134100

Band71\_15MHz\_CP\_QPSK\_79\_0\_LowCH134100\_LowCH134100