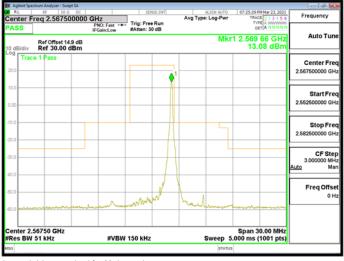

#### Band71\_15MHz\_CP\_QPSK\_79\_0\_HighCH138100\_HighCH138100

Band71\_15MHz\_CP\_QPSK\_1\_78\_HighCH138100\_HighCH138100

Band71\_15MHz\_DFT\_BPSK\_1\_0\_LowCH134100\_LowCH134100

Band71\_15MHz\_CP\_QPSK\_79\_0\_LowCH134100\_LowCH134100

Band71\_15MHz\_DFT\_BPSK\_1\_78\_HighCH138100\_HighCH138100

Unless otherwise stated the results shown in this test report refer only to the sample(s) tested and such sample(s) are retained for 90 days only. 除非另有說明,此報告結果僅對測試之樣品負責,同時此樣品僅保留90天。本報告未經本公司書面許可,不可部份複製。