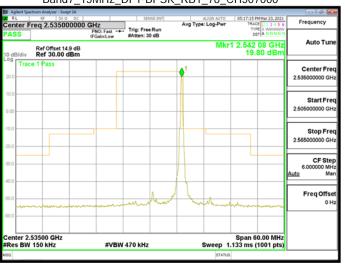

#### Band71\_15MHz\_DFT\_BPSK\_75\_0\_LowCH134100\_LowCH134100

#### Band71\_20MHz\_CP\_QPSK\_1\_105\_HighCH137600\_HighCH137600

Band71\_15MHz\_DFT\_BPSK\_75\_0\_HighCH138100\_HighCH138100

Band71\_20MHz\_CP\_QPSK\_106\_0\_LowCH134600\_LowCH134600

Band71\_20MHz\_CP\_QPSK\_1\_0\_LowCH134600\_LowCH134600