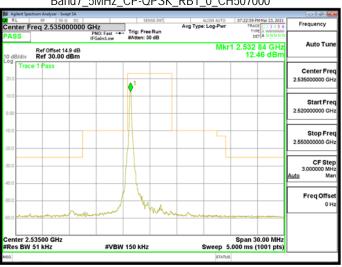

#### Band7 5MHz CP-QPSK RB1 0 CH513500

Band7 5MHz CP-QPSK RB1 24 CH513500

Unless otherwise stated the results shown in this test report refer only to the sample(s) tested and such sample(s) are retained for 90 days only. 除非另有說明,此報告結果僅對測試之樣品負責,同時此樣品僅保留90天。本報告未經本公司書面許可,不可部份複製。