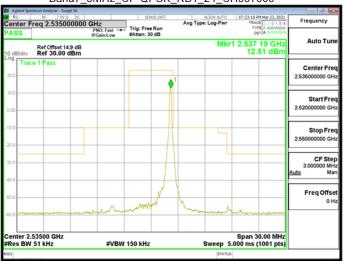

#### Band7 5MHz CP-QPSK RB1 0 CH513500

Band7 5MHz CP-QPSK RB1 24 CH513500

Unless otherwise stated the results shown in this test report refer only to the sample(s) tested and such sample(s) are retained for 90 days only. 除非另有說明,此報告結果僅對測試之樣品負責,同時此樣品僅保留90天。本報告未經本公司書面許可,不可部份複製。