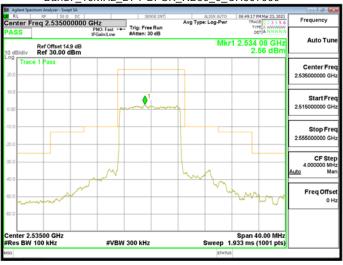

#### Band71\_20MHz\_DFT\_BPSK\_1\_0\_LowCH134600\_LowCH134600

#### Band71\_20MHz\_DFT\_BPSK\_100\_0\_HighCH137600\_HighCH137600

#### Band71\_20MHz\_DFT\_BPSK\_1\_105\_HighCH137600\_HighCH137600

## Band71\_20MHz\_DFT\_BPSK\_100\_0\_LowCH134600\_LowCH134600

Unless otherwise stated the results shown in this test report refer only to the sample(s) tested and such sample(s) are retained for 90 days only. 除非另有說明,此報告結果僅對測試之樣品負責,同時此樣品僅保留90天。本報告未經本公司書面許可,不可部份複製。