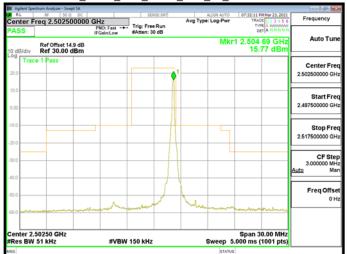

#### Band71\_15MHz\_CP\_QPSK\_1\_0\_LowCH134100\_LowCH134100

#### Band71\_15MHz\_CP\_QPSK\_79\_0\_HighCH138100\_HighCH138100

Band71\_15MHz\_CP\_QPSK\_1\_78\_HighCH138100\_HighCH138100

Band71\_15MHz\_DFT\_BPSK\_1\_0\_LowCH134100\_LowCH134100

Band71\_15MHz\_CP\_QPSK\_79\_0\_LowCH134100\_LowCH134100