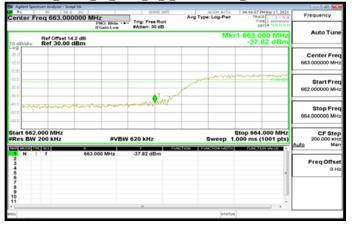

#### Band71\_15MHz\_CP\_QPSK\_1\_0\_LowCH134100\_LowCH134100

#### Band71\_15MHz\_CP\_QPSK\_79\_0\_HighCH138100\_HighCH138100

Band71\_15MHz\_CP\_QPSK\_1\_78\_HighCH138100\_HighCH138100

Band71\_15MHz\_DFT\_BPSK\_1\_0\_LowCH134100\_LowCH134100

Band71\_15MHz\_CP\_QPSK\_79\_0\_LowCH134100\_LowCH134100