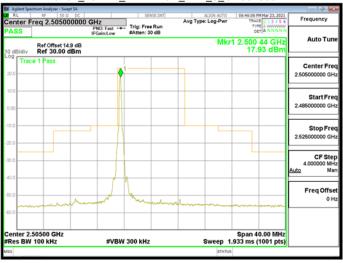

Band71\_15MHz\_DFT\_BPSK\_1\_78\_HighCH138100\_HighCH138100

Unless otherwise stated the results shown in this test report refer only to the sample(s) tested and such sample(s) are retained for 90 days only. 除非另有說明,此報告結果僅對測試之樣品負責,同時此樣品僅保留90天。本報告未經本公司書面許可,不可部份複製。