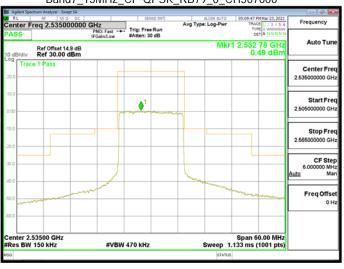

#### Band71\_15MHz\_CP\_QPSK\_79\_0\_HighCH138100\_HighCH138100

Band71\_15MHz\_CP\_QPSK\_1\_78\_HighCH138100\_HighCH138100

Band71\_15MHz\_DFT\_BPSK\_1\_0\_LowCH134100\_LowCH134100

Band71\_15MHz\_CP\_QPSK\_79\_0\_LowCH134100\_LowCH134100

Band71\_15MHz\_DFT\_BPSK\_1\_78\_HighCH138100\_HighCH138100

Unless otherwise stated the results shown in this test report refer only to the sample(s) tested and such sample(s) are retained for 90 days only. 除非另有說明,此報告結果僅對測試之樣品負責,同時此樣品僅保留90天。本報告未經本公司書面許可,不可部份複製。