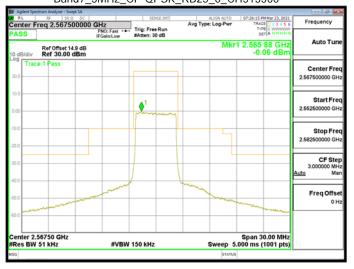

#### Band71\_15MHz\_CP\_QPSK\_79\_0\_HighCH138100\_HighCH138100

Band71\_15MHz\_CP\_QPSK\_1\_78\_HighCH138100\_HighCH138100

Band71\_15MHz\_DFT\_BPSK\_1\_0\_LowCH134100\_LowCH134100

Band71\_15MHz\_CP\_QPSK\_79\_0\_LowCH134100\_LowCH134100