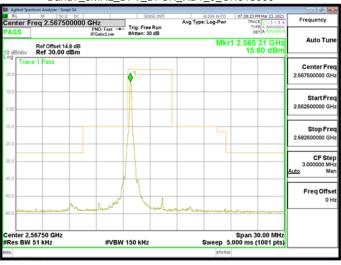

#### Band71\_15MHz\_CP\_QPSK\_79\_0\_HighCH138100\_HighCH138100

Band71\_15MHz\_CP\_QPSK\_1\_78\_HighCH138100\_HighCH138100

Band71\_15MHz\_DFT\_BPSK\_1\_0\_LowCH134100\_LowCH134100

Band71\_15MHz\_CP\_QPSK\_79\_0\_LowCH134100\_LowCH134100