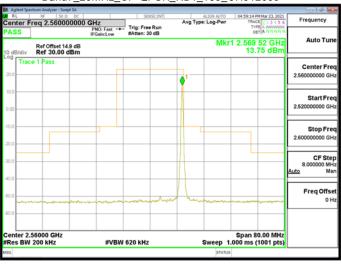

Band71\_20MHz\_CP\_QPSK\_106\_0\_HighCH137600\_HighCH137600

Unless otherwise stated the results shown in this test report refer only to the sample(s) tested and such sample(s) are retained for 90 days only. 除非另有說明,此報告結果僅對測試之樣品負責,同時此樣品僅保留90天。本報告未經本公司書面許可,不可部份複製。