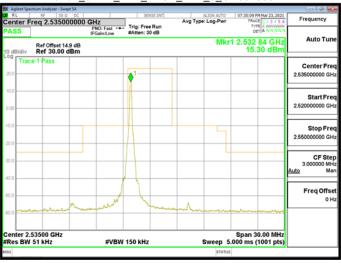

#### Band71\_15MHz\_CP\_QPSK\_79\_0\_HighCH138100\_HighCH138100

Band71\_15MHz\_CP\_QPSK\_1\_78\_HighCH138100\_HighCH138100

Band71\_15MHz\_DFT\_BPSK\_1\_0\_LowCH134100\_LowCH134100

Band71\_15MHz\_CP\_QPSK\_79\_0\_LowCH134100\_LowCH134100