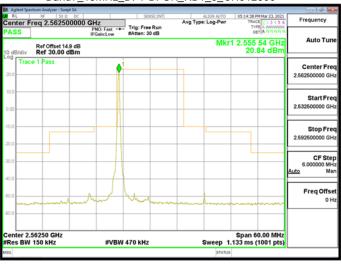

#### Band71\_15MHz\_DFT\_BPSK\_75\_0\_LowCH134100\_LowCH134100

#### Band71\_20MHz\_CP\_QPSK\_1\_105\_HighCH137600\_HighCH137600

Band71\_15MHz\_DFT\_BPSK\_75\_0\_HighCH138100\_HighCH138100

Band71\_20MHz\_CP\_QPSK\_106\_0\_LowCH134600\_LowCH134600

Band71\_20MHz\_CP\_QPSK\_1\_0\_LowCH134600\_LowCH134600