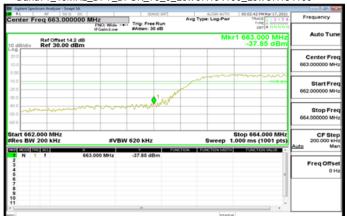

#### Band71\_15MHz\_CP\_QPSK\_1\_0\_LowCH134100\_LowCH134100

#### Band71\_15MHz\_CP\_QPSK\_79\_0\_HighCH138100\_HighCH138100

Band71\_15MHz\_CP\_QPSK\_1\_78\_HighCH138100\_HighCH138100

Band71\_15MHz\_DFT\_BPSK\_1\_0\_LowCH134100\_LowCH134100

Band71\_15MHz\_CP\_QPSK\_79\_0\_LowCH134100\_LowCH134100