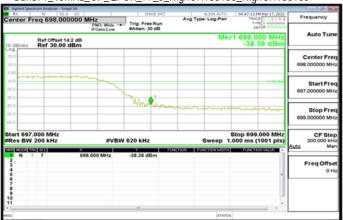

#### Band71\_15MHz\_CP\_QPSK\_79\_0\_HighCH138100\_HighCH138100

Band71\_15MHz\_CP\_QPSK\_1\_78\_HighCH138100\_HighCH138100

Band71\_15MHz\_DFT\_BPSK\_1\_0\_LowCH134100\_LowCH134100

Band71\_15MHz\_CP\_QPSK\_79\_0\_LowCH134100\_LowCH134100