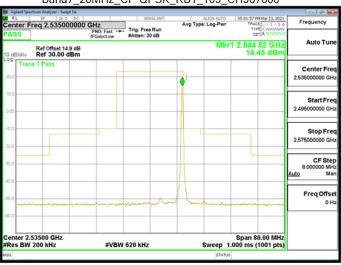

#### Band71\_20MHz\_CP\_QPSK\_1\_105\_HighCH137600\_HighCH137600

Band71\_15MHz\_DFT\_BPSK\_75\_0\_HighCH138100\_HighCH138100

Band71\_20MHz\_CP\_QPSK\_106\_0\_LowCH134600\_LowCH134600

Band71\_20MHz\_CP\_QPSK\_1\_0\_LowCH134600\_LowCH134600