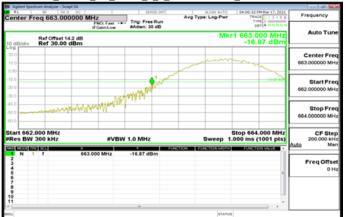

#### Band71\_15MHz\_CP\_QPSK\_79\_0\_HighCH138100\_HighCH138100

Band71\_15MHz\_CP\_QPSK\_1\_78\_HighCH138100\_HighCH138100

Band71\_15MHz\_DFT\_BPSK\_1\_0\_LowCH134100\_LowCH134100

Band71\_15MHz\_CP\_QPSK\_79\_0\_LowCH134100\_LowCH134100