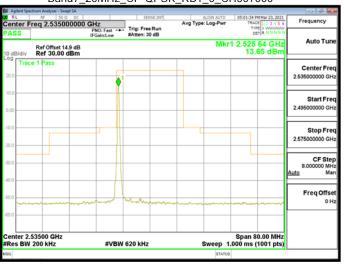

#### Band71\_20MHz\_CP\_QPSK\_1\_105\_HighCH137600\_HighCH137600

Band71\_15MHz\_DFT\_BPSK\_75\_0\_HighCH138100\_HighCH138100

Band71\_20MHz\_CP\_QPSK\_106\_0\_LowCH134600\_LowCH134600

Band71\_20MHz\_CP\_QPSK\_1\_0\_LowCH134600\_LowCH134600