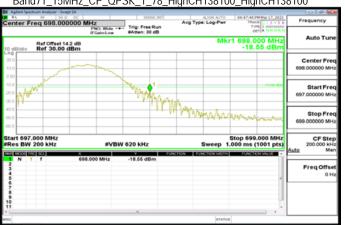

#### Band71\_15MHz\_CP\_QPSK\_79\_0\_HighCH138100\_HighCH138100

Band71\_15MHz\_CP\_QPSK\_1\_78\_HighCH138100\_HighCH138100

Band71\_15MHz\_DFT\_BPSK\_1\_0\_LowCH134100\_LowCH134100

Band71\_15MHz\_CP\_QPSK\_79\_0\_LowCH134100\_LowCH134100