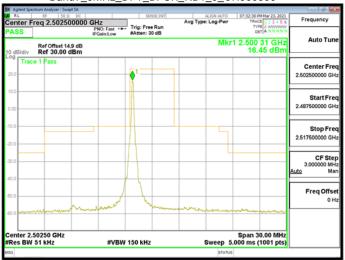

#### Band71\_15MHz\_CP\_QPSK\_79\_0\_HighCH138100\_HighCH138100

Band71\_15MHz\_CP\_QPSK\_1\_78\_HighCH138100\_HighCH138100

Band71\_15MHz\_DFT\_BPSK\_1\_0\_LowCH134100\_LowCH134100

Band71\_15MHz\_CP\_QPSK\_79\_0\_LowCH134100\_LowCH134100

Band71\_15MHz\_DFT\_BPSK\_1\_78\_HighCH138100\_HighCH138100

Unless otherwise stated the results shown in this test report refer only to the sample(s) tested and such sample(s) are retained for 90 days only. 除非另有說明,此報告結果僅對測試之樣品負責,同時此樣品僅保留90天。本報告未經本公司書面許可,不可部份複製。