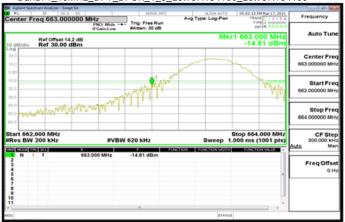

#### Band71\_15MHz\_CP\_QPSK\_1\_0\_LowCH134100\_LowCH134100

#### Band71\_15MHz\_CP\_QPSK\_79\_0\_HighCH138100\_HighCH138100

Band71\_15MHz\_CP\_QPSK\_1\_78\_HighCH138100\_HighCH138100

Band71\_15MHz\_DFT\_BPSK\_1\_0\_LowCH134100\_LowCH134100

Band71\_15MHz\_CP\_QPSK\_79\_0\_LowCH134100\_LowCH134100