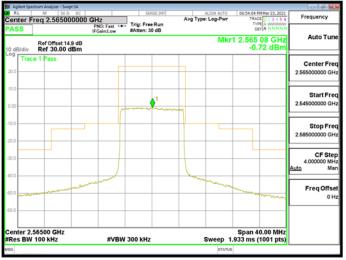

#### Band71\_15MHz\_CP\_QPSK\_1\_0\_LowCH134100\_LowCH134100

#### Band71\_15MHz\_CP\_QPSK\_79\_0\_HighCH138100\_HighCH138100

Band71\_15MHz\_CP\_QPSK\_1\_78\_HighCH138100\_HighCH138100

Band71\_15MHz\_DFT\_BPSK\_1\_0\_LowCH134100\_LowCH134100

Band71\_15MHz\_CP\_QPSK\_79\_0\_LowCH134100\_LowCH134100