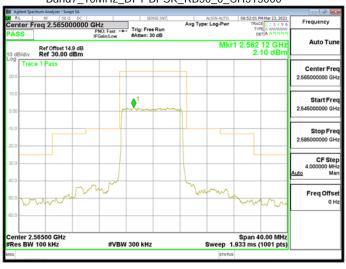

#### Band71\_20MHz\_DFT\_BPSK\_1\_0\_LowCH134600\_LowCH134600

#### Band71\_20MHz\_DFT\_BPSK\_100\_0\_HighCH137600\_HighCH137600

#### Band71\_20MHz\_DFT\_BPSK\_1\_105\_HighCH137600\_HighCH137600

## Band71\_20MHz\_DFT\_BPSK\_100\_0\_LowCH134600\_LowCH134600

Unless otherwise stated the results shown in this test report refer only to the sample(s) tested and such sample(s) are retained for 90 days only. 除非另有說明,此報告結果僅對測試之樣品負責,同時此樣品僅保留90天。本報告未經本公司書面許可,不可部份複製。