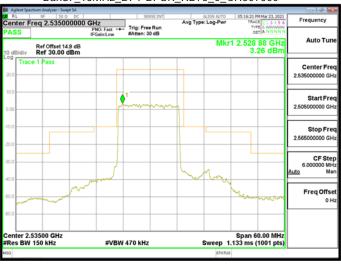

#### Band71\_20MHz\_CP\_QPSK\_1\_105\_HighCH137600\_HighCH137600

Band71\_15MHz\_DFT\_BPSK\_75\_0\_HighCH138100\_HighCH138100

Band71\_20MHz\_CP\_QPSK\_106\_0\_LowCH134600\_LowCH134600

Band71\_20MHz\_CP\_QPSK\_1\_0\_LowCH134600\_LowCH134600