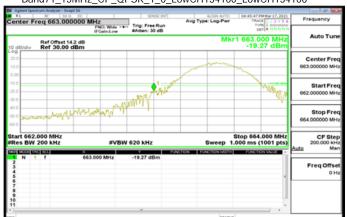

#### Band71\_15MHz\_CP\_QPSK\_1\_0\_LowCH134100\_LowCH134100

#### Band71\_15MHz\_CP\_QPSK\_79\_0\_HighCH138100\_HighCH138100

Band71\_15MHz\_CP\_QPSK\_1\_78\_HighCH138100\_HighCH138100

Band71\_15MHz\_DFT\_BPSK\_1\_0\_LowCH134100\_LowCH134100

Band71\_15MHz\_CP\_QPSK\_79\_0\_LowCH134100\_LowCH134100