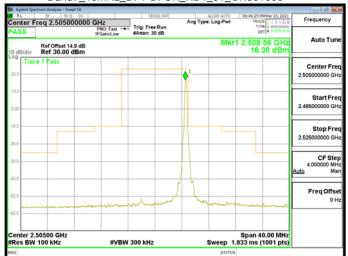

#### Band71\_15MHz\_DFT\_BPSK\_75\_0\_LowCH134100\_LowCH134100

#### Band71\_20MHz\_CP\_QPSK\_1\_105\_HighCH137600\_HighCH137600

Band71\_15MHz\_DFT\_BPSK\_75\_0\_HighCH138100\_HighCH138100

Band71\_20MHz\_CP\_QPSK\_106\_0\_LowCH134600\_LowCH134600

Band71\_20MHz\_CP\_QPSK\_1\_0\_LowCH134600\_LowCH134600