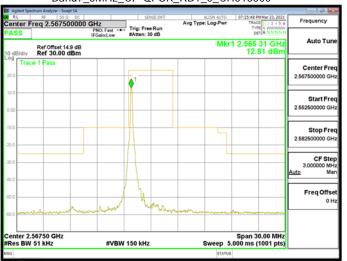

#### Band71\_15MHz\_CP\_QPSK\_1\_0\_LowCH134100\_LowCH134100

#### Band71\_15MHz\_CP\_QPSK\_79\_0\_HighCH138100\_HighCH138100

Band71\_15MHz\_CP\_QPSK\_1\_78\_HighCH138100\_HighCH138100

Band71\_15MHz\_DFT\_BPSK\_1\_0\_LowCH134100\_LowCH134100

Band71\_15MHz\_CP\_QPSK\_79\_0\_LowCH134100\_LowCH134100