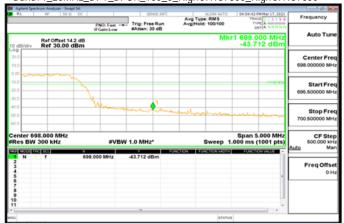

#### Band71\_15MHz\_CP\_QPSK\_79\_0\_HighCH138100\_HighCH138100

Band71\_15MHz\_CP\_QPSK\_1\_78\_HighCH138100\_HighCH138100

Band71\_15MHz\_DFT\_BPSK\_1\_0\_LowCH134100\_LowCH134100

Band71\_15MHz\_CP\_QPSK\_79\_0\_LowCH134100\_LowCH134100