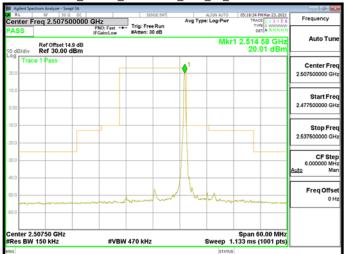

#### Band71\_15MHz\_CP\_QPSK\_1\_0\_LowCH134100\_LowCH134100

#### Band71\_15MHz\_CP\_QPSK\_79\_0\_HighCH138100\_HighCH138100

Band71\_15MHz\_CP\_QPSK\_1\_78\_HighCH138100\_HighCH138100

Band71\_15MHz\_DFT\_BPSK\_1\_0\_LowCH134100\_LowCH134100

Band71\_15MHz\_CP\_QPSK\_79\_0\_LowCH134100\_LowCH134100