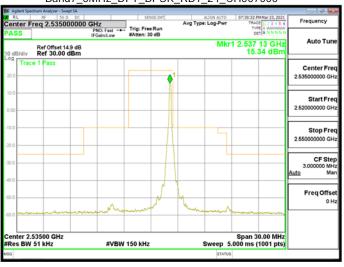

#### Band71\_15MHz\_DFT\_BPSK\_75\_0\_LowCH134100\_LowCH134100

#### Band71\_20MHz\_CP\_QPSK\_1\_105\_HighCH137600\_HighCH137600

Band71\_15MHz\_DFT\_BPSK\_75\_0\_HighCH138100\_HighCH138100

Band71\_20MHz\_CP\_QPSK\_106\_0\_LowCH134600\_LowCH134600

Band71\_20MHz\_CP\_QPSK\_1\_0\_LowCH134600\_LowCH134600