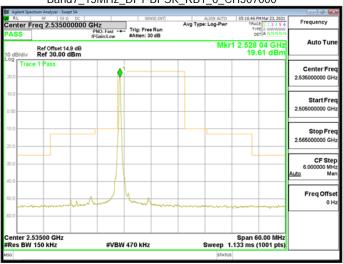

#### Band71\_15MHz\_CP\_QPSK\_79\_0\_HighCH138100\_HighCH138100

Band71\_15MHz\_CP\_QPSK\_1\_78\_HighCH138100\_HighCH138100

Band71\_15MHz\_DFT\_BPSK\_1\_0\_LowCH134100\_LowCH134100

Band71\_15MHz\_CP\_QPSK\_79\_0\_LowCH134100\_LowCH134100

Band71\_15MHz\_DFT\_BPSK\_1\_78\_HighCH138100\_HighCH138100

Unless otherwise stated the results shown in this test report refer only to the sample(s) tested and such sample(s) are retained for 90 days only. 除非另有說明,此報告結果僅對測試之樣品負責,同時此樣品僅保留90天。本報告未經本公司書面許可,不可部份複製。