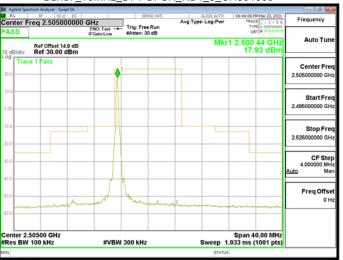

#### Band71\_15MHz\_CP\_QPSK\_79\_0\_HighCH138100\_HighCH138100

Band71\_15MHz\_CP\_QPSK\_1\_78\_HighCH138100\_HighCH138100

Band71\_15MHz\_DFT\_BPSK\_1\_0\_LowCH134100\_LowCH134100

Band71\_15MHz\_CP\_QPSK\_79\_0\_LowCH134100\_LowCH134100