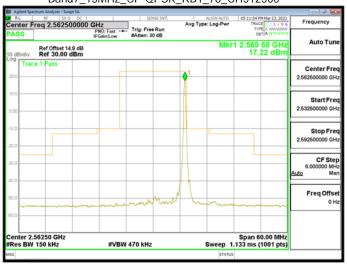

#### Band71\_15MHz\_CP\_QPSK\_1\_0\_LowCH134100\_LowCH134100

#### Band71\_15MHz\_CP\_QPSK\_79\_0\_HighCH138100\_HighCH138100

Band71\_15MHz\_CP\_QPSK\_1\_78\_HighCH138100\_HighCH138100

Band71\_15MHz\_DFT\_BPSK\_1\_0\_LowCH134100\_LowCH134100

Band71\_15MHz\_CP\_QPSK\_79\_0\_LowCH134100\_LowCH134100