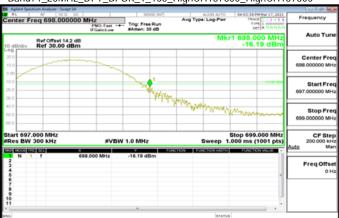

#### Band71\_15MHz\_CP\_QPSK\_79\_0\_HighCH138100\_HighCH138100

Band71\_15MHz\_CP\_QPSK\_1\_78\_HighCH138100\_HighCH138100

Band71\_15MHz\_DFT\_BPSK\_1\_0\_LowCH134100\_LowCH134100

Band71\_15MHz\_CP\_QPSK\_79\_0\_LowCH134100\_LowCH134100