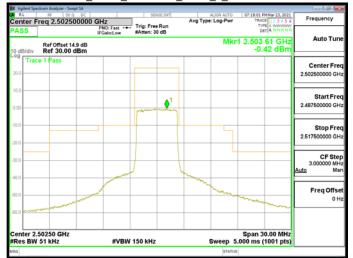

#### Band71\_15MHz\_CP\_QPSK\_79\_0\_HighCH138100\_HighCH138100

Band71\_15MHz\_CP\_QPSK\_1\_78\_HighCH138100\_HighCH138100

Band71\_15MHz\_DFT\_BPSK\_1\_0\_LowCH134100\_LowCH134100

Band71\_15MHz\_CP\_QPSK\_79\_0\_LowCH134100\_LowCH134100

Band71\_15MHz\_DFT\_BPSK\_1\_78\_HighCH138100\_HighCH138100

Unless otherwise stated the results shown in this test report refer only to the sample(s) tested and such sample(s) are retained for 90 days only. 除非另有說明,此報告結果僅對測試之樣品負責,同時此樣品僅保留90天。本報告未經本公司書面許可,不可部份複製。