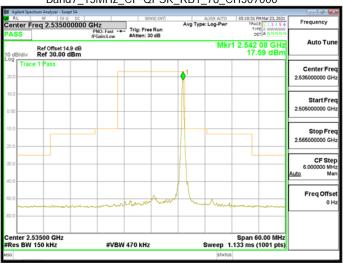

#### Band71\_15MHz\_CP\_QPSK\_79\_0\_HighCH138100\_HighCH138100

Band71\_15MHz\_CP\_QPSK\_1\_78\_HighCH138100\_HighCH138100

Band71\_15MHz\_DFT\_BPSK\_1\_0\_LowCH134100\_LowCH134100

Band71\_15MHz\_CP\_QPSK\_79\_0\_LowCH134100\_LowCH134100