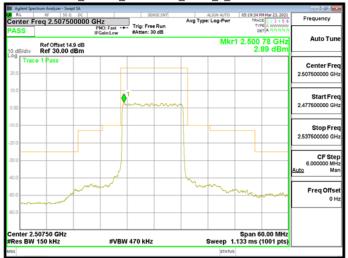

#### Band71\_15MHz\_CP\_QPSK\_79\_0\_HighCH138100\_HighCH138100

Band71\_15MHz\_CP\_QPSK\_1\_78\_HighCH138100\_HighCH138100

Band71\_15MHz\_DFT\_BPSK\_1\_0\_LowCH134100\_LowCH134100

Band71\_15MHz\_CP\_QPSK\_79\_0\_LowCH134100\_LowCH134100

Band71\_15MHz\_DFT\_BPSK\_1\_78\_HighCH138100\_HighCH138100

Unless otherwise stated the results shown in this test report refer only to the sample(s) tested and such sample(s) are retained for 90 days only. 除非另有說明,此報告結果僅對測試之樣品負責,同時此樣品僅保留90天。本報告未經本公司書面許可,不可部份複製。