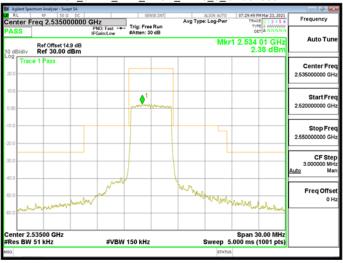

#### Band71\_20MHz\_CP\_QPSK\_1\_105\_HighCH137600\_HighCH137600

Band71\_15MHz\_DFT\_BPSK\_75\_0\_HighCH138100\_HighCH138100

Band71\_20MHz\_CP\_QPSK\_106\_0\_LowCH134600\_LowCH134600

Band71\_20MHz\_CP\_QPSK\_1\_0\_LowCH134600\_LowCH134600

Band71\_20MHz\_CP\_QPSK\_106\_0\_HighCH137600\_HighCH137600

Unless otherwise stated the results shown in this test report refer only to the sample(s) tested and such sample(s) are retained for 90 days only. 除非另有說明,此報告結果僅對測試之樣品負責,同時此樣品僅保留90天。本報告未經本公司書面許可,不可部份複製。