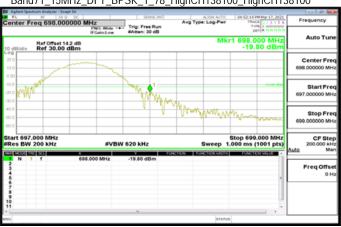

#### Band71\_15MHz\_CP\_QPSK\_79\_0\_HighCH138100\_HighCH138100

Band71\_15MHz\_CP\_QPSK\_1\_78\_HighCH138100\_HighCH138100

Band71\_15MHz\_DFT\_BPSK\_1\_0\_LowCH134100\_LowCH134100

Band71\_15MHz\_CP\_QPSK\_79\_0\_LowCH134100\_LowCH134100

Band71\_15MHz\_DFT\_BPSK\_1\_78\_HighCH138100\_HighCH138100

Unless otherwise stated the results shown in this test report refer only to the sample(s) tested and such sample(s) are retained for 90 days only. 除非另有說明,此報告結果僅對測試之樣品負責,同時此樣品僅保留90天。本報告未經本公司書面許可,不可部份複製。