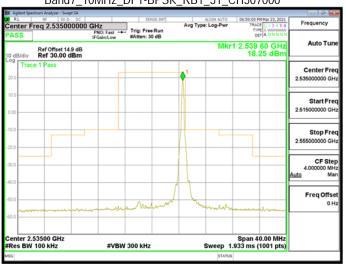

#### Band71\_20MHz\_DFT\_BPSK\_1\_0\_LowCH134600\_LowCH134600

#### Band71\_20MHz\_DFT\_BPSK\_100\_0\_HighCH137600\_HighCH137600

#### Band71\_20MHz\_DFT\_BPSK\_1\_105\_HighCH137600\_HighCH137600

## Band71\_20MHz\_DFT\_BPSK\_100\_0\_LowCH134600\_LowCH134600

Unless otherwise stated the results shown in this test report refer only to the sample(s) tested and such sample(s) are retained for 90 days only. 除非另有說明,此報告結果僅對測試之樣品負責,同時此樣品僅保留90天。本報告未經本公司書面許可,不可部份複製。