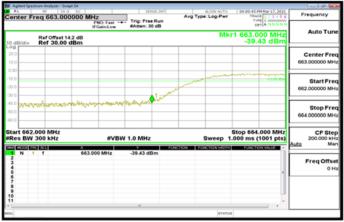

#### Band71\_15MHz\_CP\_QPSK\_79\_0\_HighCH138100\_HighCH138100

Band71\_15MHz\_CP\_QPSK\_1\_78\_HighCH138100\_HighCH138100

Band71\_15MHz\_DFT\_BPSK\_1\_0\_LowCH134100\_LowCH134100

Band71\_15MHz\_CP\_QPSK\_79\_0\_LowCH134100\_LowCH134100