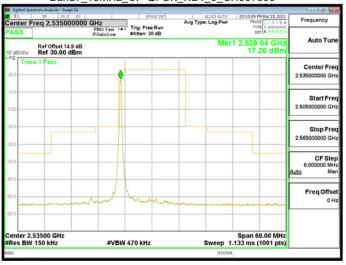

#### Band71\_15MHz\_CP\_QPSK\_79\_0\_HighCH138100\_HighCH138100

Band71\_15MHz\_CP\_QPSK\_1\_78\_HighCH138100\_HighCH138100

Band71\_15MHz\_DFT\_BPSK\_1\_0\_LowCH134100\_LowCH134100

Band71\_15MHz\_CP\_QPSK\_79\_0\_LowCH134100\_LowCH134100