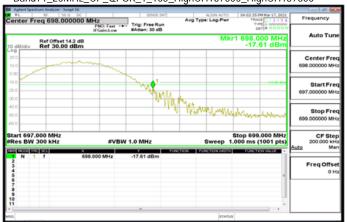

#### Band71\_15MHz\_DFT\_BPSK\_75\_0\_LowCH134100\_LowCH134100

#### Band71\_20MHz\_CP\_QPSK\_1\_105\_HighCH137600\_HighCH137600

Band71\_15MHz\_DFT\_BPSK\_75\_0\_HighCH138100\_HighCH138100

Band71\_20MHz\_CP\_QPSK\_106\_0\_LowCH134600\_LowCH134600

Band71\_20MHz\_CP\_QPSK\_1\_0\_LowCH134600\_LowCH134600