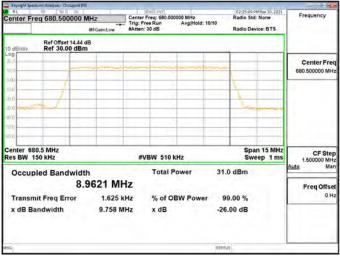

### OBW\_Band66\_5MHz\_16QAM\_RB25\_0\_CH131997

# OBW\_Band66\_5MHz\_16QAM\_RB25\_0\_CH132322

### OBW Band66 5MHz 16QAM RB25 0 CH132647