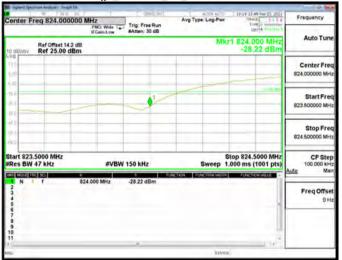

Page: 206 of 465

Band Edge\_GSM\_850MHz\_High CH251-848.8

Band Edge\_GSM\_850MHz\_Low CH128-824.2

Band Edge\_GPRS\_850MHz\_High CH251-848.8

Band Edge\_GPRS\_850MHz\_Low CH128-824.2

Band Edge\_EDGE\_850MHz\_High CH251-848.8