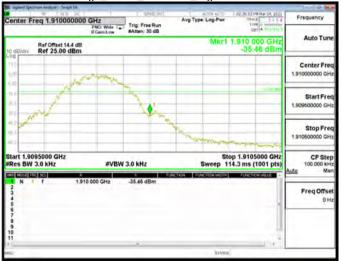

Page: 207 of 465

Band Edge\_GSM\_1900MHz\_High CH810-1909.8

Band Edge GSM 1900MHz Low CH512-1850.2

Band Edge\_GPRS\_1900MHz\_High CH810-1909.8

Band Edge\_GPRS\_1900MHz\_Low CH512-1850.2

Band Edge\_EDGE\_1900MHz\_High CH810-1909.8