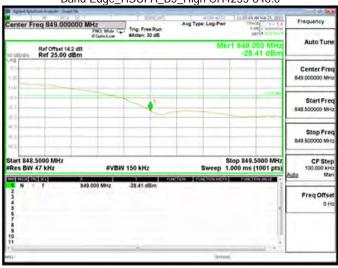

Band Edge\_WCDMA\_B5\_Low CH4132-826.4

Band Edge\_HSDPA\_B5\_High CH4233-846.6

Band Edge\_HSDPA\_B5\_Low CH4132-826.4

Band Edge\_HSUPA\_B5\_High CH4233-846.6

Unless otherwise stated the results shown in this test report refer only to the sample(s) tested and such sample(s) are retained for 90 days only.