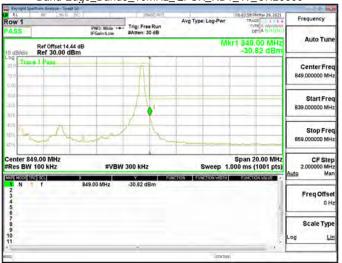

# Band Edge\_Band5\_3MHz\_QPSK\_RB15\_0\_CH20635

Band Edge\_Band5\_5MHz\_QPSK\_RB1\_0\_CH20425

Band Edge\_Band5\_5MHz\_QPSK\_RB1\_24\_CH20625

Band Edge\_Band5\_5MHz\_QPSK\_RB25\_0\_CH20425

Band Edge\_Band5\_5MHz\_QPSK\_RB25\_0\_CH20625