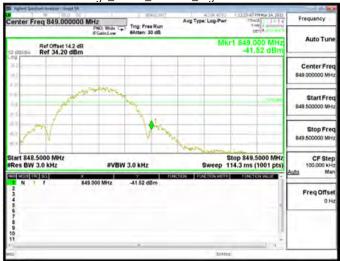

### Band Edge Band5 10MHz QPSK RB1 49 CH20600

Band Edge\_Band5\_10MHz\_QPSK\_RB50\_0\_CH20450

Band Edge\_Band5\_10MHz\_QPSK\_RB50\_0\_CH20600

Band Edge Band12 1.4MHz QPSK RB1 0 CH23017

Band Edge\_Band12\_1.4MHz\_QPSK\_RB1\_5\_CH23173