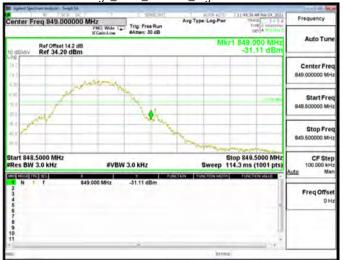

Page: 206 of 465

Band Edge\_GSM\_850MHz\_High CH251-848.8

Band Edge\_GSM\_850MHz\_Low CH128-824.2

Band Edge\_GPRS\_850MHz\_High CH251-848.8

Band Edge\_GPRS\_850MHz\_Low CH128-824.2

Band Edge\_EDGE\_850MHz\_High CH251-848.8