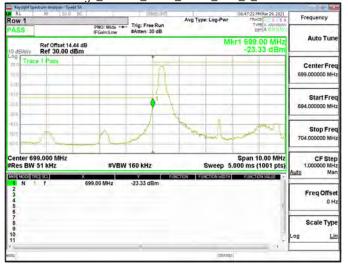

# OBW\_Band66\_10MHz\_QPSK\_RB50\_0\_CH132022

# OBW\_Band66\_10MHz\_QPSK\_RB50\_0\_CH132322

### OBW Band66 10MHz QPSK RB50 0 CH132622