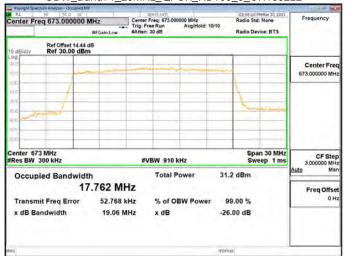

# OBW\_Band66\_10MHz\_QPSK\_RB50\_0\_CH132022

# OBW\_Band66\_10MHz\_QPSK\_RB50\_0\_CH132322

### OBW Band66 10MHz QPSK RB50 0 CH132622