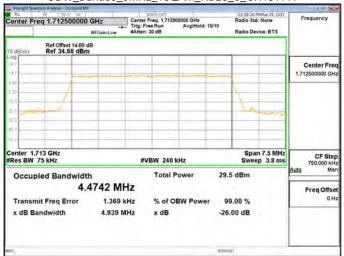

Page: 189 of 465

### OBW\_Band66\_5MHz\_16QAM\_RB25\_0\_CH131997



# OBW\_Band66\_5MHz\_16QAM\_RB25\_0\_CH132322



### OBW Band66 5MHz 16QAM RB25 0 CH132647



### OBW\_Band66\_5MHz\_64QAM\_RB25\_0\_CH131997



### OBW\_Band66\_5MHz\_64QAM\_RB25\_0\_CH132322



### OBW Band66 5MHz 64QAM RB25 0 CH132647



Unless otherwise stated the results shown in this test report refer only to the sample(s) tested and such sample(s) are retained for 90 days only

Offices otherwise stated time results shown in this test report relief only to the sample(s) tested and such read of so days only. 
Pk非另有說明,此根告结果僅對測試之樣品負責,同時止樣品僅保留90天。本根告未經本公司書面許可,不可部份複製。
This document is issued by the Company subject to its General Conditions of Service printed overleaf, available on request or accessible at <a href="https://www.sgs.com/terms">www.sgs.com/terms</a> and Conditions.htm and,