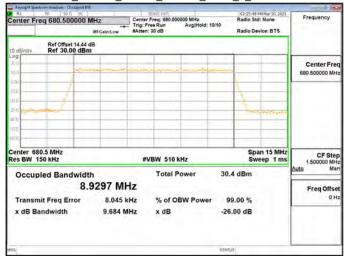

### OBW\_Band66\_5MHz\_16QAM\_RB25\_0\_CH131997

# OBW\_Band66\_5MHz\_16QAM\_RB25\_0\_CH132322

### OBW Band66 5MHz 16QAM RB25 0 CH132647