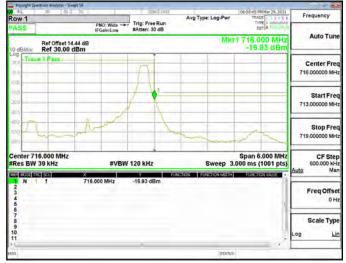

### OBW\_Band66\_5MHz\_16QAM\_RB25\_0\_CH131997

# OBW\_Band66\_5MHz\_16QAM\_RB25\_0\_CH132322

### OBW Band66 5MHz 16QAM RB25 0 CH132647