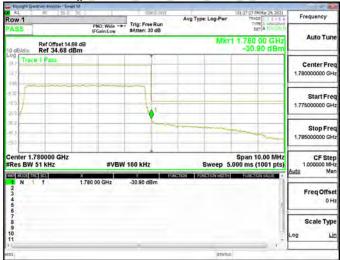

Page: 221 of 465

# Band Edge\_Band5\_3MHz\_QPSK\_RB15\_0\_CH20635

Band Edge\_Band5\_5MHz\_QPSK\_RB1\_0\_CH20425

Band Edge\_Band5\_5MHz\_QPSK\_RB1\_24\_CH20625

Band Edge\_Band5\_5MHz\_QPSK\_RB25\_0\_CH20425

Band Edge\_Band5\_5MHz\_QPSK\_RB25\_0\_CH20625