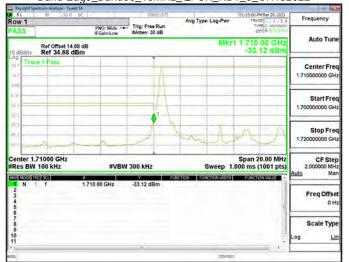

Page: 222 of 465

### Band Edge Band5 10MHz QPSK RB1 49 CH20600

Band Edge\_Band5\_10MHz\_QPSK\_RB50\_0\_CH20450

Band Edge\_Band5\_10MHz\_QPSK\_RB50\_0\_CH20600

Band Edge Band12 1.4MHz QPSK RB1 0 CH23017

Band Edge\_Band12\_1.4MHz\_QPSK\_RB1\_5\_CH23173