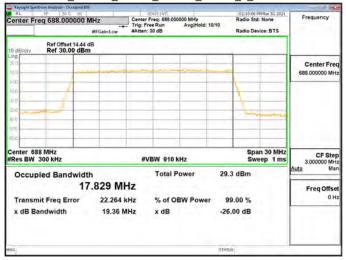

. The Company's sole responsibility is to its Client and this document does not exonerate parties to a transaction from exercising all their rights and obligations under the transaction documents. This document cannot be reproduced except in full, without prior written approval of the Company. Any unauthorized alteration, forgery or falsification of the content or appearance of this document is unlawful and offenders may be prosecuted to the fullest extent of the law.

No.134,WuKungRoad,NewTaipeiIndustrialPark,WukuDistrict,NewTaipeiCity,Taiwan24803/新北市五股區新北產業園區五工路 134 號 SGS Taiwan Ltd.

台灣檢驗科技股份有限公司

t (886-2) 2299-3279



Page: 200 of 465

### OBW\_Band71\_20MHz\_64QAM\_RB100\_0\_CH133222



### OBW\_Band71\_20MHz\_64QAM\_RB100\_0\_CH133297



### OBW Band71 20MHz 64QAM RB100 0 CH133372



Unless otherwise stated the results shown in this test report refer only to the sample(s) tested and such sample(s) are retained for 90 days only.

t (886-2) 2299-3279

and offenders may be prosecuted to the fullest extent of the law.



Page: 201 of 465

# **OUT OF BAND EMISSION AT ANTENNA TERMINALS**

#### 8.1 Standard Applicable

FCC §22.917(a), §24.238(a), §27.53(h), §90.543(e)(3)

RSS-130 §4.7, RSS-132 §5.5, RSS-133 §6.5.1, RSS-139 §6.6, RSS-195 §5.6, RSS-199 §4.5 Out of band emissions. The power of any emission outside of the authorized operating frequency ranges must be attenuated below the transmitting power (P) by a factor of at least 43 + 10 log(P) dB.

# FCC §27.53(a)

For operations in the 2305-2320 MHz band and the 2345-2360 MHz band, the power of any emission outside a lice