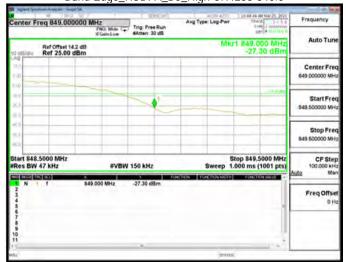

Band Edge\_WCDMA\_B5\_Low CH4132-826.4

Band Edge\_HSDPA\_B5\_High CH4233-846.6

Band Edge\_HSDPA\_B5\_Low CH4132-826.4

Band Edge\_HSUPA\_B5\_High CH4233-846.6

Unless otherwise stated the results shown in this test report refer only to the sample(s) tested and such sample(s) are retained for 90 days only.