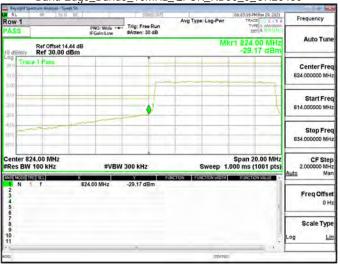

### Band Edge Band5 10MHz QPSK RB1 49 CH20600

Band Edge\_Band5\_10MHz\_QPSK\_RB50\_0\_CH20450

Band Edge\_Band5\_10MHz\_QPSK\_RB50\_0\_CH20600

Band Edge Band12 1.4MHz QPSK RB1 0 CH23017

Band Edge\_Band12\_1.4MHz\_QPSK\_RB1\_5\_CH23173