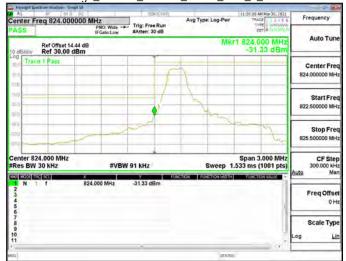

Page: 206 of 465

Band Edge\_GSM\_850MHz\_High CH251-848.8

Band Edge\_GSM\_850MHz\_Low CH128-824.2

Band Edge\_GPRS\_850MHz\_High CH251-848.8

Band Edge\_GPRS\_850MHz\_Low CH128-824.2

Band Edge\_EDGE\_850MHz\_High CH251-848.8