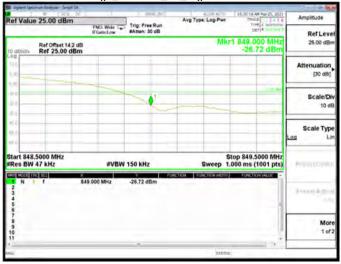

Page: 206 of 465

Band Edge\_GSM\_850MHz\_High CH251-848.8

Band Edge\_GSM\_850MHz\_Low CH128-824.2

Band Edge\_GPRS\_850MHz\_High CH251-848.8

Band Edge\_GPRS\_850MHz\_Low CH128-824.2

Band Edge\_EDGE\_850MHz\_High CH251-848.8