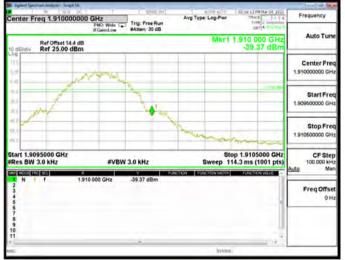

Page: 207 of 465

Band Edge\_GSM\_1900MHz\_High CH810-1909.8

Band Edge GSM 1900MHz Low CH512-1850.2

Band Edge\_GPRS\_1900MHz\_High CH810-1909.8

Band Edge\_GPRS\_1900MHz\_Low CH512-1850.2

Band Edge\_EDGE\_1900MHz\_High CH810-1909.8