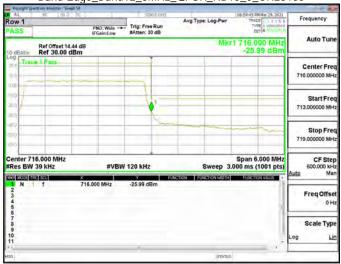

### OBW\_Band66\_5MHz\_16QAM\_RB25\_0\_CH131997

# OBW\_Band66\_5MHz\_16QAM\_RB25\_0\_CH132322

### OBW Band66 5MHz 16QAM RB25 0 CH132647