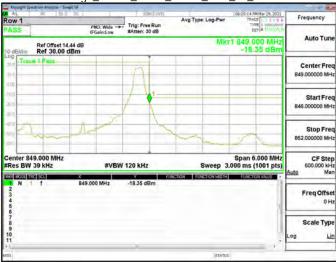

# Band Edge\_Band5\_3MHz\_QPSK\_RB15\_0\_CH20635

Band Edge\_Band5\_5MHz\_QPSK\_RB1\_0\_CH20425

Band Edge\_Band5\_5MHz\_QPSK\_RB1\_24\_CH20625

Band Edge\_Band5\_5MHz\_QPSK\_RB25\_0\_CH20425

Band Edge\_Band5\_5MHz\_QPSK\_RB25\_0\_CH20625