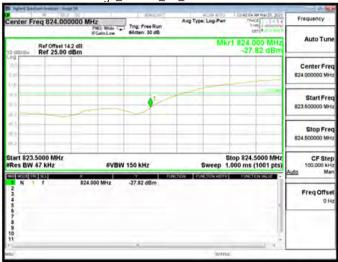

Band Edge\_WCDMA\_B5\_Low CH4132-826.4

Band Edge\_HSDPA\_B5\_High CH4233-846.6

Band Edge\_HSDPA\_B5\_Low CH4132-826.4

Band Edge\_HSUPA\_B5\_High CH4233-846.6

Unless otherwise stated the results shown in this test report refer only to the sample(s) tested and such sample(s) are retained for 90 days only.