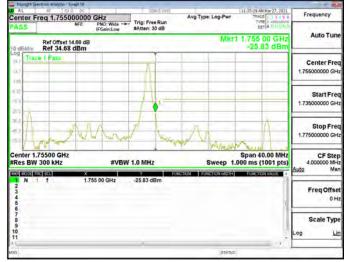

# Band Edge\_Band5\_3MHz\_QPSK\_RB15\_0\_CH20635

Band Edge\_Band5\_5MHz\_QPSK\_RB1\_0\_CH20425

Band Edge\_Band5\_5MHz\_QPSK\_RB1\_24\_CH20625

Band Edge\_Band5\_5MHz\_QPSK\_RB25\_0\_CH20425

Band Edge\_Band5\_5MHz\_QPSK\_RB25\_0\_CH20625