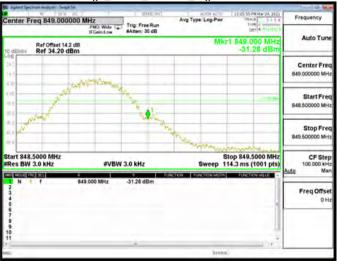

# Band Edge\_Band5\_3MHz\_QPSK\_RB15\_0\_CH20635

Band Edge\_Band5\_5MHz\_QPSK\_RB1\_0\_CH20425

Band Edge\_Band5\_5MHz\_QPSK\_RB1\_24\_CH20625

Band Edge\_Band5\_5MHz\_QPSK\_RB25\_0\_CH20425

Band Edge\_Band5\_5MHz\_QPSK\_RB25\_0\_CH20625