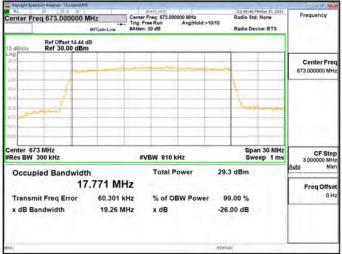

findings at the time of its intervention only and within the limits of Client's instructions, if any. The Company's sole responsibility is to its Client and this document does not exonerate parties to a transaction from exercising all their rights and obligations under the transaction documents. This document cannot be reproduced except in full, without prior written approval of the Company. Any unauthorized alteration, forgery or falsification of the content or appearance of this document is unlawful and offenders may be prosecuted to the fullest extent of the law.

No.134,WuKungRoad,NewTaipeiIndustrialPark,WukuDistrict,NewTaipeiCity,Taiwan24803/新北市五股區新北產業園區五工路 134 號 SGS Taiwan Ltd.

台灣檢驗科技股份有限公司

t (886-2) 2299-3279



Page: 200 of 465

### OBW\_Band71\_20MHz\_64QAM\_RB100\_0\_CH133222



### OBW\_Band71\_20MHz\_64QAM\_RB100\_0\_CH133297



### OBW Band71 20MHz 64QAM RB100 0 CH133372



Unless otherwise stated the results shown in this test report refer only to the sample(s) tested and such sample(s) are retained for 90 days only.

t (886-2) 2299-3279

and offenders may be prosecuted to the fullest extent of the law.



Page: 201 of 465

# **OUT OF BAND EMISSION AT ANTENNA TERMINALS**

#### 8.1 Standard Applicable

FCC §22.917(a), §24.238(a), §27.53(h), §90.543(e)(3)

RSS-130 §4.7, RSS-132 §5.5, RSS-133 §6.5.1, RSS-139 §6.6, RSS-195 §5.6, RSS-199 §4.5 Out of band emissions. The power of any emission outside of the authorized operating frequency ranges must be attenuated below the transmitting power (P) by a factor of at least 43 + 10 log(P) dB.

# FCC §27.53(a)

For opera