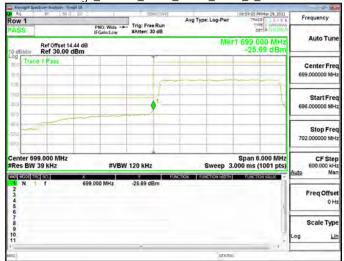

# OBW\_Band66\_10MHz\_QPSK\_RB50\_0\_CH132022

# OBW\_Band66\_10MHz\_QPSK\_RB50\_0\_CH132322

### OBW Band66 10MHz QPSK RB50 0 CH132622