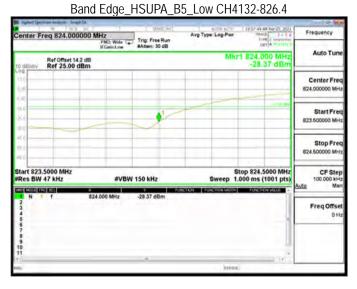

Band Edge\_WCDMA\_B5\_Low CH4132-826.4

Band Edge\_HSDPA\_B5\_High CH4233-846.6

Band Edge\_HSDPA\_B5\_Low CH4132-826.4

Band Edge\_HSUPA\_B5\_High CH4233-846.6

Unless otherwise stated the results shown in this test report refer only to the sample(s) tested and such sample(s) are retained for 90 days only.