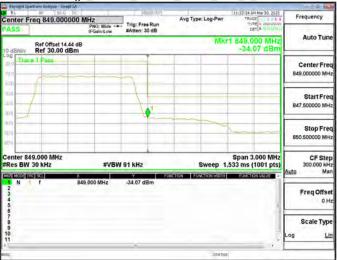

Band Edge\_WCDMA\_B5\_Low CH4132-826.4

Band Edge\_HSDPA\_B5\_High CH4233-846.6

Band Edge\_HSDPA\_B5\_Low CH4132-826.4

Band Edge\_HSUPA\_B5\_High CH4233-846.6

Unless otherwise stated the results shown in this test report refer only to the sample(s) tested and such sample(s) are retained for 90 days only.