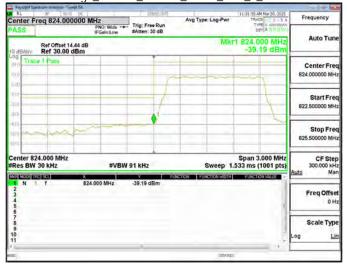

Page: 206 of 465

Band Edge\_GSM\_850MHz\_High CH251-848.8

Band Edge\_GSM\_850MHz\_Low CH128-824.2

Band Edge\_GPRS\_850MHz\_High CH251-848.8

Band Edge\_GPRS\_850MHz\_Low CH128-824.2

Band Edge\_EDGE\_850MHz\_High CH251-848.8