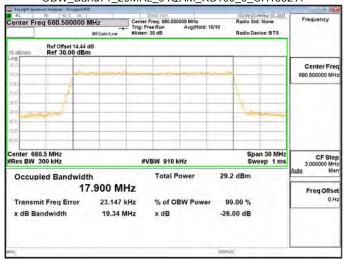

hin the limits of Client's instructions, if any. The Company's sole responsibility is to its Client and this document does not exonerate parties to a transaction from exercising all their rights and obligations under the transaction documents. This document cannot be reproduced except in full, without prior written approval of the Company. Any unauthorized alteration, forgery or falsification of the content or appearance of this document is unlawful and offenders may be prosecuted to the fullest extent of the law.

No.134,WuKungRoad,NewTaipeiIndustrialPark,WukuDistrict,NewTaipeiCity,Taiwan24803/新北市五股區新北產業園區五工路 134 號 SGS Taiwan Ltd.

台灣檢驗科技股份有限公司

t (886-2) 2299-3279



Page: 200 of 465

### OBW\_Band71\_20MHz\_64QAM\_RB100\_0\_CH133222



### OBW\_Band71\_20MHz\_64QAM\_RB100\_0\_CH133297



### OBW Band71 20MHz 64QAM RB100 0 CH133372



Unless otherwise stated the results shown in this test report refer only to the sample(s) tested and such sample(s) are retained for 90 days only.

t (886-2) 2299-3279

and offenders may be prosecuted to the fullest extent of the law.



Page: 201 of 465

# **OUT OF BAND EMISSION AT ANTENNA TERMINALS**

#### 8.1 Standard Applicable

FCC §22.917(a), §24.238(a), §27.53(h), §90.543(e)(3)

RSS-130 §4.7, RSS-132 §5.5, RSS-133 §6.5.1, RSS-139 §6.6, RSS-195 §5.6, RSS-199 §4.5 Out of band emissions. The power of any emission outside of the authorized operating frequency ranges must be attenuated below the transmitting power (P) by a factor of at least 43 + 10 log(P) dB.

# FCC §27.53(a)

For operations in the 2305-2320 MHz band and the 2345-2360 MHz