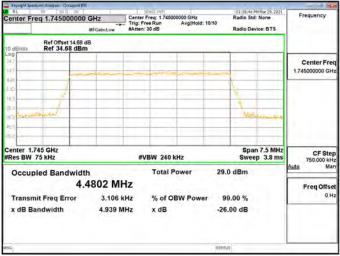

Page: 189 of 465

### OBW\_Band66\_5MHz\_16QAM\_RB25\_0\_CH131997



# OBW\_Band66\_5MHz\_16QAM\_RB25\_0\_CH132322



### OBW Band66 5MHz 16QAM RB25 0 CH132647



### OBW\_Band66\_5MHz\_64QAM\_RB25\_0\_CH131997



### OBW\_Band66\_5MHz\_64QAM\_RB25\_0\_CH132322



### OBW Band66 5MHz 64QAM RB25 0 CH132647



Unless otherwise stated the results shown in this test report refer only to the sample(s) tested and such sample(s) are retained for 90 days only

Offices otherwise stated time results shown in this test report relief only to the sample(s) tested and such read of so days only. 
Pk非另有說明,此根告结果僅對測試之樣品負責,同時止樣品僅保留90天。本根告未經本公司書面許可,不可部份複製。
This document is issued by the Company subject to its General Conditions of Service printed overleaf, available on request or accessible at <a href="https://www.sgs.com/terms">www.sgs.com/terms</a> and Conditions.htm and, for electronic format documents, subject to Terms