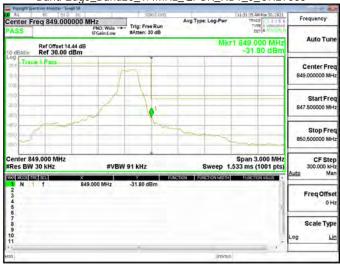

Band Edge\_WCDMA\_B5\_Low CH4132-826.4

Band Edge\_HSDPA\_B5\_High CH4233-846.6

Band Edge\_HSDPA\_B5\_Low CH4132-826.4

Band Edge\_HSUPA\_B5\_High CH4233-846.6

Unless otherwise stated the results shown in this test report refer only to the sample(s) tested and such sample(s) are retained for 90 days only.