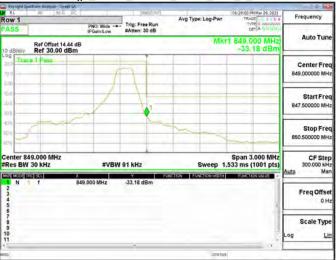

### Band Edge Band5 10MHz QPSK RB1 49 CH20600

Band Edge\_Band5\_10MHz\_QPSK\_RB50\_0\_CH20450

Band Edge\_Band5\_10MHz\_QPSK\_RB50\_0\_CH20600

Band Edge Band12 1.4MHz QPSK RB1 0 CH23017

Band Edge\_Band12\_1.4MHz\_QPSK\_RB1\_5\_CH23173