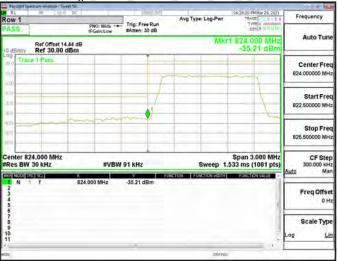

### Band Edge\_Band5\_10MHz\_QPSK\_RB1\_0\_CH20450

### Band Edge Band5 10MHz QPSK RB1 49 CH20600

Band Edge\_Band5\_10MHz\_QPSK\_RB50\_0\_CH20450

Band Edge\_Band5\_10MHz\_QPSK\_RB50\_0\_CH20600

Band Edge Band12 1.4MHz QPSK RB1 0 CH23017

Band Edge\_Band12\_1.4MHz\_QPSK\_RB1\_5\_CH23173