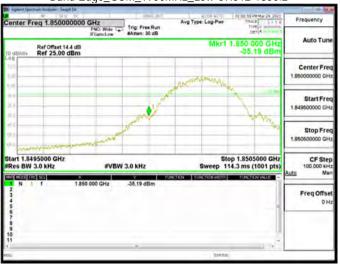

Page: 207 of 465

Band Edge\_GSM\_1900MHz\_High CH810-1909.8

Band Edge GSM 1900MHz Low CH512-1850.2

Band Edge\_GPRS\_1900MHz\_High CH810-1909.8

Band Edge\_GPRS\_1900MHz\_Low CH512-1850.2

Band Edge\_EDGE\_1900MHz\_High CH810-1909.8