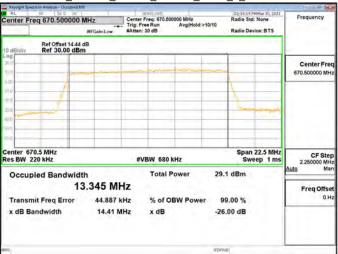

### OBW\_Band66\_5MHz\_16QAM\_RB25\_0\_CH131997

# OBW\_Band66\_5MHz\_16QAM\_RB25\_0\_CH132322

### OBW Band66 5MHz 16QAM RB25 0 CH132647