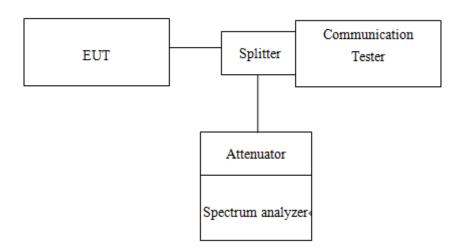

## 8.2 Test SET-UP

Unless otherwise stated the results shown in this test report refer only to the sample(s) tested and such sample(s) are retained for 90 days only. 除非另有說明,此報告結果僅對測試之樣品負責,同時此樣品僅保留90天。本報告未經本公司書面許可,不可部份複製。

### 8.3.1 Conducted Emission

The RF output of the transceiver was connected to a spectrum analyzer through appropriate attenuation The resolution bandwidth of the spectrum analyzer was set at 1MHz, sufficient scans were taken to show the out of band Emissions if any up to 10th harmonic.

- 1. To connect Antenna Port of EUT to Spectrum.
- 2. Set RBW = 1MHz & VBW = 1MHz on Spectrum.
- 3. Allow trace to fully stabilize
- 4. Repeat above procedures until all default test channel measured were complete.

# 8.3.2 Band Edge

- 1. To connect Antenna Port of EUT to Spectrum.
- 2. The band edge of low and high channels for the highest RF powers was measured. Setting RBW ≥ 1% EBW.
- 3. Allow trace to fully stabilize
- 4. Repeat above procedures until all default test channel measured were complete.

# 8.4 Measurement Equipment Used

| Conducted Emission Test Site: Conducted 4 |               |                 |                    |            |            |  |  |
|-------------------------------------------|---------------|-----------------|--------------------|------------|------------|--|--|
| EQUIPMENT TYPE                            | MFR           | MODEL<br>NUMBER | SERIAL<br>NUMBER   | LAST CAL.  | CAL DUE.   |  |  |
| PXA Spectrum Ana-<br>lyzer                | Agilent       | N9030A          | MY53120760         | 04/21/2020 | 04/20/2021 |  |  |
| DC Power Supply                           | Agilent       | E3640A          | MY40005907         | 10/29/2020 | 10/28/2021 |  |  |
| Radio Communication<br>Analyer            | Anritsu       | MT8815A         | 6200429620         | 01/15/2021 | 01/14/2022 |  |  |
| Radio Communication<br>Analyer            | Anritsu       | MT8821C         | 6261786084         | 01/20/2021 | 01/19/2022 |  |  |
| Temperature Chamber                       | TERCHY        | MHG-120LF       | 911009             | 05/20/2020 | 05/19/2021 |  |  |
| Attenuator                                | Mini-Circuit  | BW-S10W2+       | 2                  | 12/16/2020 | 12/15/2021 |  |  |
| DC Block                                  | Mini-Circuits | BLK-18-S+       | 1                  | 12/16/2020 | 12/15/2021 |  |  |
| Splitter                                  | RF-LAMBAD     | RFLT2W1G18G     | 11-JSPF412-<br>018 | 12/16/2020 | 12/15/2021 |  |  |