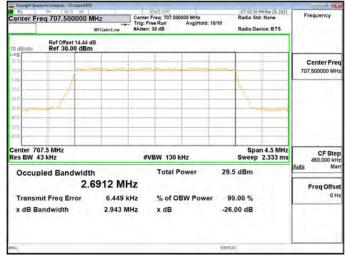

Page: 143 of 465

## OBW\_Band12\_3MHz\_16QAM\_RB15\_0\_CH23025



## OBW\_Band12\_3MHz\_16QAM\_RB15\_0\_CH23095



### OBW Band12 3MHz 16QAM RB15 0 CH23165



#### OBW Band12 3MHz 64QAM RB15 0 CH23025



### OBW\_Band12\_3MHz\_64QAM\_RB15\_0\_CH23095



### OBW Band12 3MHz 64QAM RB15 0 CH23165



Unless otherwise stated the results shown in this test report refer only to the sample(s) tested and such sample(s) are retained for 90 days only

Offices otherwise stated time results shown in this test report relief only to the sample(s) tested and such read of so days only. 
Pk非另有說明,此根告结果僅對測試之樣品負責,同時止樣品僅保留90天。本根告未經本公司書面許可,不可部份複製。
This document is issued by the Company subject to its General Conditions of Service printed overleaf, available on request or accessible at <a href="https://www.sgs.com/terms">www.sgs.com/terms</a> and Conditions.htm and, for electronic format documents, subject to Terms and Conditions for Electronic Documents at <a href="https://www.sgs.com/terms">www.sgs.com/terms</a> and conditions.htm and, for electronic format