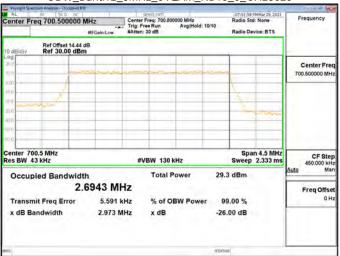

Page: 143 of 465

## OBW\_Band12\_3MHz\_16QAM\_RB15\_0\_CH23025



## OBW\_Band12\_3MHz\_16QAM\_RB15\_0\_CH23095



### OBW Band12 3MHz 16QAM RB15 0 CH23165



#### OBW Band12 3MHz 64QAM RB15 0 CH23025



### OBW\_Band12\_3MHz\_64QAM\_RB15\_0\_CH23095



### OBW Band12 3MHz 64QAM RB15 0 CH23165



Unless otherwise stated the results shown in this test report refer only to the sample(s) tested and such sample(s) are retained for 90 days only

Offices otherwise stated time results shown in this test report relief only to the sample(s) tested and such read of so days only. 
Pk非另有說明,此根告结果僅對測試之樣品負責,同時止樣品僅保留90天。本根告未經本公司書面許可,不可部份複製。
This document is issued by the Company subject to its General Conditions of Service printed overleaf, available on request or accessible at <a href="https://www.sgs.com/terms">www.sgs.com/terms</a> and Conditions.htm and, for electronic format documents, subject to Terms and Conditions for Electronic Documents at <a href="https://www.sgs.com/terms">www.sgs.com/terms<