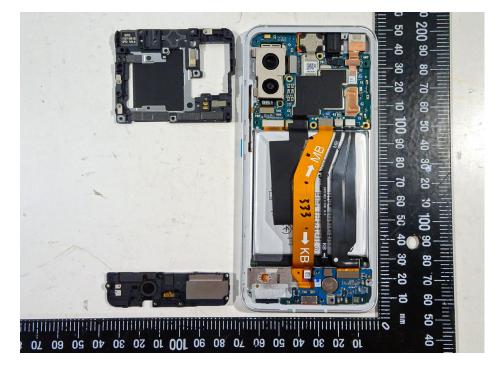

SGS Taiwan Ltd. No.134,Wu Kung Road, New Taipei Industrial Park, Wuku District, New Taipei City, Taiwan/新北市五股區新北產業園區五工路 134 號

Internal View of EUT – 1

Internal View of EUT – 2

Unless otherwise stated the results shown in this test report refer only to the sample(s) tested and such sample(s) are retained for 90 days only.