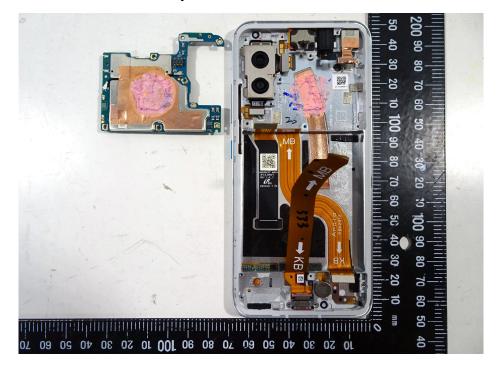

SGS Taiwan Ltd. No.134,Wu Kung Road, New Taipei Industrial Park, Wuku District, New Taipei City, Taiwan/新北市五股區新北產業園區五工路 134 號

EUT Photo No.: ER/2021/20004~13 Page: 5 of 6

Internal View of EUT – 3