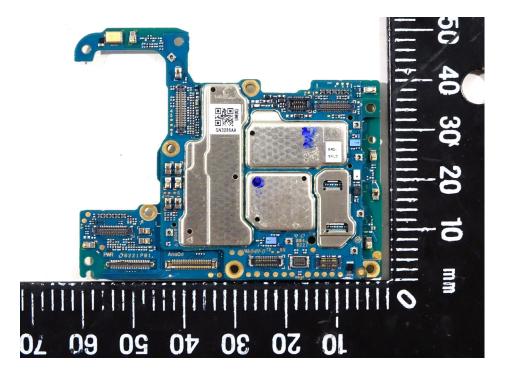

SGS Taiwan Ltd. No.134,Wu Kung Road, New Taipei Industrial Park, Wuku District, New Taipei City, Taiwan/新北市五股區新北產業園區五工路 134 號

Internal View of EUT – 1

Internal View of EUT – 2

Unless otherwise stated the results shown in this test report refer only to the sample(s) tested and such sample(s) are retained for 90 days only.