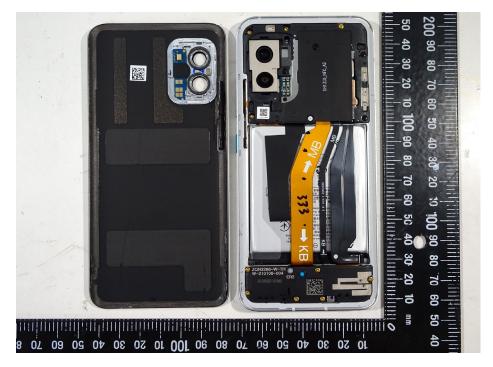

No.134,Wu Kung Road, New Taipei Industrial Park, Wuku District, New Taipei City, Taiwan/新北市五股區新北產業園區五工路 134 號 SGS Taiwan Ltd.

**Open View of EUT – 2** 

**Open View of EUT – 3** 

Unless otherwise stated the results shown in this test report refer only to the sample(s) tested and such sample(s) are retained for 90 days only.