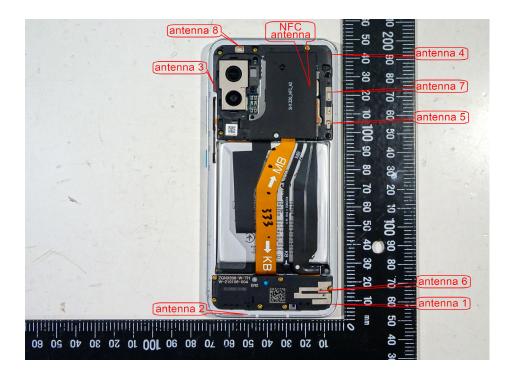

No.134,Wu Kung Road, New Taipei Industrial Park, Wuku District, New Taipei City, Taiwan/新北市五股區新北產業園區五工路 134 號 SGS Taiwan Ltd.

RUBBBBBBBBBBBBBB 

Internal View of EUT – 5

Antenna

Unless otherwise stated the results shown in this test report refer only to the sample(s) tested and such sample(s) are retained for 90 days only.