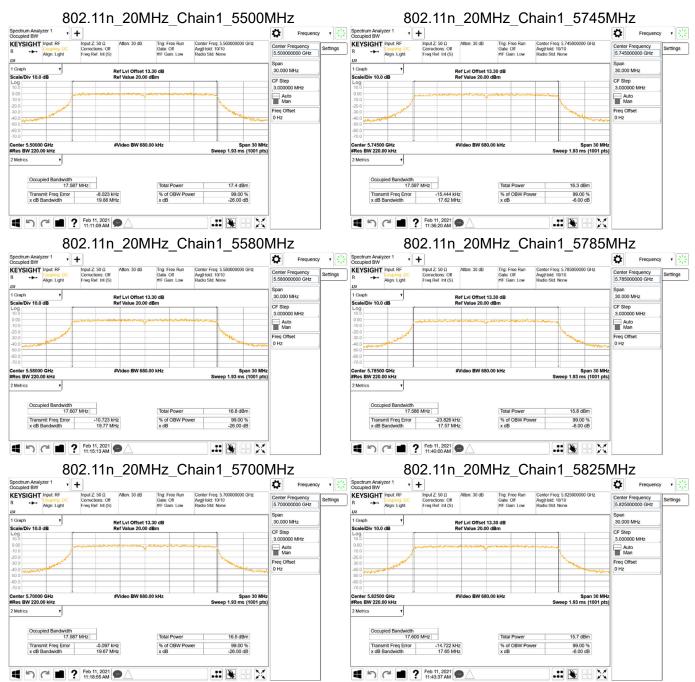

除非另有說明,此報告結果僅對測試之樣品負責,同時此樣品僅保留90天。本報告未經本公司書面許可,不可部份複製。

| SGS Taiwan Ltd. N | φ.134,Wu Kung Road, New Taipei Industrial Park, Wuku District, New Taipei City, Taiwan/新北市五股區新北產業園區五工路 134 號 |                     |                     |
|-------------------|--------------------------------------------------------------------------------------------------------------|---------------------|---------------------|
| 台灣檢驗科技股份有限公司      | t (886-2) 2299-3279                                                                                          | f (886-2) 2298-0488 | www.sgs.com.tw      |
|                   |                                                                                                              |                     | Member of SGS Group |





除非另有說明,此報告結果僅對測試之樣品負責,同時此樣品僅保