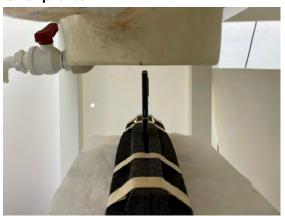

Page: 9 of 14

Body - distance between flat phantom and EUT is 10 mm

Fig.9 EUT Front side to flat phantom

Fig.10 EUT Back side to flat phantom

Fig.11 EUT Top side to flat phantom

Unless otherwise stated the results shown in this test report refer only to the sample(s) tested and such sample(s) are retained for 90 days only.