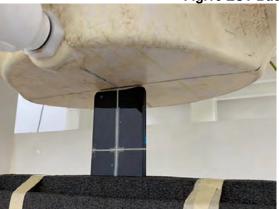

SGS Taiwan Ltd.

Page: 8 of 14

Body worn- distance between flat phantom and mobile phone is 15 mm

Fig.7 EUT Front side to flat phantom

Fig.8 EUT Back side to flat phantom

Unless otherwise stated the results shown in this test report refer only to the sample(s) tested and such sample(s) are retained for 90 days only.