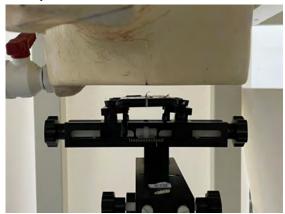

SGS Taiwan Ltd.

Page: 8 of 14

Body worn- distance between flat phantom and mobile phone is 15 mm

Fig.7 EUT Front side to flat phantom

Fig.8 EUT Back side to flat phantom

Unless otherwise stated the results shown in this test report refer only to the sample(s) tested and such sample(s) are retained for 90 days only.