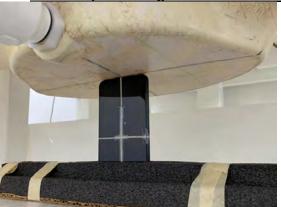

SGS Taiwan Ltd.

Page: 8 of 14

Body worn- distance between flat phantom and mobile phone is 15 mm

Fig.7 EUT Front side to flat phantom

Fig.8 EUT Back side to flat phantom

Unless otherwise stated the results shown in this test report refer only to the sample(s) tested and such sample(s) are retained for 90 days only.