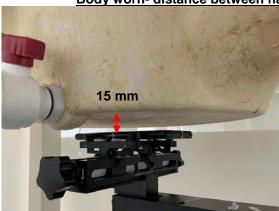

SGS Taiwan Ltd.

Page: 8 of 14

Body worn- distance between flat phantom and mobile phone is 15 mm

Fig.7 EUT Front side to flat phantom

Fig.8 EUT Back side to flat phantom

Unless otherwise stated the results shown in this test report refer only to the sample(s) tested and such sample(s) are retained for 90 days only.