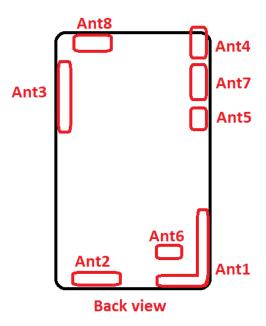

Page: 14 of 14

Fig.23 Antenna position of EUT

- End of Report -

Unless otherwise stated the results shown in this test report refer only to the sample(s) tested and such sample(s) are retained for 90 days only.