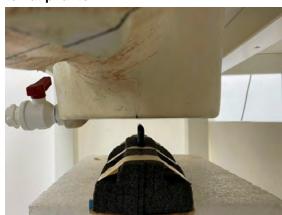

Page: 10 of 14

Body - distance between flat phantom and EUT is 10 mm

Fig.12 EUT Bottom side to flat phantom

Fig.13 EUT Right side to flat phantom

Fig.14 EUT Left side to flat phantom

Unless otherwise stated the results shown in this test report refer only to the sample(s) tested and such sample(s) are retained for 90 days only. 除非只有铅明,此数华红用摄影测过之样只有含,同时叶梯只展展现的元子。大数华土模太从司隶而连订,不可如以推制。