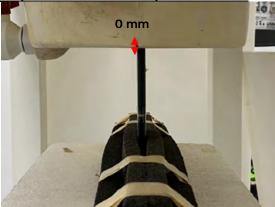

SGS Taiwan Ltd.

Page: 11 of 14

Product specific 10-g SAR - distance between flat phantom and mobile phone is 0 mm

Fig.15 EUT Front side to flat phantom

Fig.16 EUT Back side to flat phantom

Fig.17 EUT Right side to flat phantom