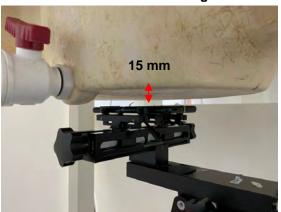

SGS Taiwan Ltd.

Page: 8 of 14

Body worn- distance between flat phantom and mobile phone is 15 mm

Fig.7 EUT Front side to flat phantom

Fig.8 EUT Back side to flat phantom

Unless otherwise stated the results shown in this test report refer only to the sample(s) tested and such sample(s) are retained for 90 days only.