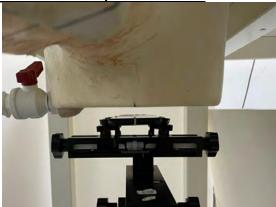

SGS Taiwan Ltd.

Page: 8 of 14

Body worn- distance between flat phantom and mobile phone is 15 mm

Fig.7 EUT Front side to flat phantom

Fig.8 EUT Back side to flat phantom

Unless otherwise stated the results shown in this test report refer only to the sample(s) tested and such sample(s) are retained for 90 days only.