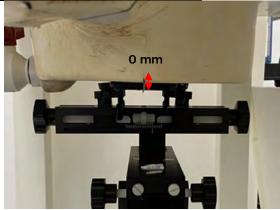

SGS Taiwan Ltd.

Page: 11 of 14

Product specific 10-g SAR - distance between flat phantom and mobile phone is 0 mm

Fig.15 EUT Front side to flat phantom

Fig.16 EUT Back side to flat phantom

Fig.17 EUT Right side to flat phantom