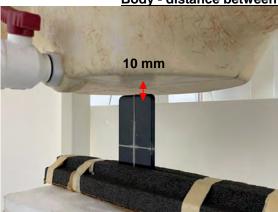

Page: 10 of 14

Body - distance between flat phantom and EUT is 10 mm

Fig.12 EUT Bottom side to flat phantom

Fig.13 EUT Right side to flat phantom

Fig.14 EUT Left side to flat phantom

Unless otherwise stated the results shown in this test report refer only to the sample(s) tested and such sample(s) are retained for 90 days only. 除非只有铅明,此数华红用摄影测过之样只有含,同时叶梯只展展现的元子。大数华土模太从司隶而连订,不可如以推制。