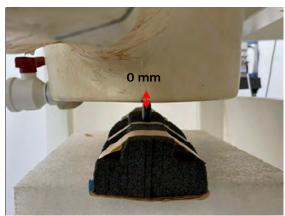

SGS Taiwan Ltd.

Page: 11 of 14

Product specific 10-g SAR - distance between flat phantom and mobile phone is 0 mm

Fig.15 EUT Front side to flat phantom

Fig.16 EUT Back side to flat phantom

Fig.17 EUT Right side to flat phantom

Unless otherwise stated the results shown in this test report refer only to the sample(s) tested and such sample(s) are retained for 90 days only. 除非只有铅明,此数华红用摄影测过之样只有含,同时叶梯只展展现的元子。大数华土模太从司隶而连订,不可如以推制。