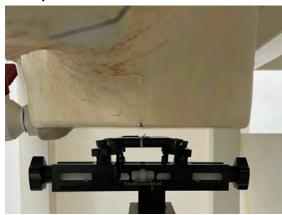

Page: 10 of 14

Body - distance between flat phantom and EUT is 10 mm

Fig.12 EUT Bottom side to flat phantom

Fig.13 EUT Right side to flat phantom

Fig.14 EUT Left side to flat phantom

Unless otherwise stated the results shown in this test report refer only to the sample(s) tested and such sample(s) are retained for 90 days only. 除非只有铅明,此数华红用摄影测过之样只有含,同时叶梯只展展现的元子。大数华土模太从司隶而连订,不可如以推制。