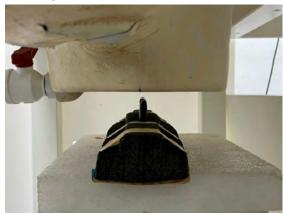

Page: 9 of 14

Body - distance between flat phantom and EUT is 10 mm

Fig.9 EUT Front side to flat phantom

Fig.10 EUT Back side to flat phantom

Fig.11 EUT Top side to flat phantom

Unless otherwise stated the results shown in this test report refer only to the sample(s) tested and such sample(s) are retained for 90 days only.