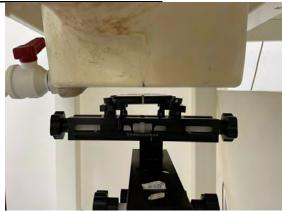

SGS Taiwan Ltd.

Page: 8 of 14

Body worn- distance between flat phantom and mobile phone is 15 mm

Fig.7 EUT Front side to flat phantom

Fig.8 EUT Back side to flat phantom

Unless otherwise stated the results shown in this test report refer only to the sample(s) tested and such sample(s) are retained for 90 days only.