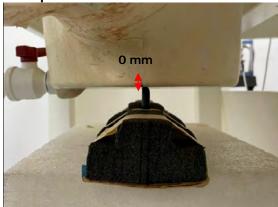

SGS Taiwan Ltd.

Page: 12 of 14

Product specific 10-g SAR - distance between flat phantom and mobile phone is 0 mm

Fig.18 EUT Top side to flat phantom

Fig.19 EUT Right side to flat phantom

Fig.20 EUT Left side to flat phantom

Unless otherwise stated the results shown in this test report refer only to the sample(s) tested and such sample(s) are retained for 90 days only.
除非另有說明,此報告結果僅對測試之樣品負責,同時此樣品僅保留90天。本報告未經本公司書面許可,不可部份複製。
This document is issued by the Company subject to its General Conditions of Service printed overleaf, available on request or accessible at <a href="http://www.sgs.com.tw/Terms-and-Conditions">http://www.sgs.com.tw/Terms-and-Conditions</a> and for electronic format