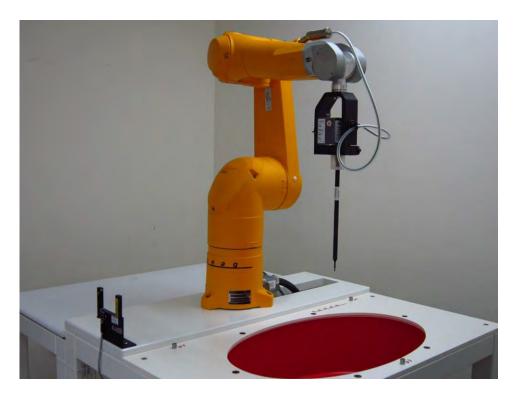

## **APPENDIX A Photographs of Test Setup**

Fig.1 Photograph of the SAR measurement system

Unless otherwise stated the results shown in this test report refer only to the sample(s) tested and such sample(s) are retained for 90 days only.