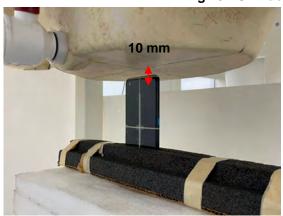

Page: 9 of 14

Body - distance between flat phantom and EUT is 10 mm

Fig.9 EUT Front side to flat phantom

Fig.10 EUT Back side to flat phantom

Fig.11 EUT Top side to flat phantom

Unless otherwise stated the results shown in this test report refer only to the sample(s) tested and such sample(s) are retained for 90 days only.