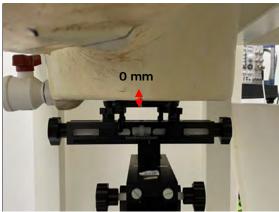

SGS Taiwan Ltd.

Page: 11 of 14

Product specific 10-g SAR - distance between flat phantom and mobile phone is 0 mm

Fig.15 EUT Front side to flat phantom

Fig.16 EUT Back side to flat phantom

Fig.17 EUT Right side to flat phantom