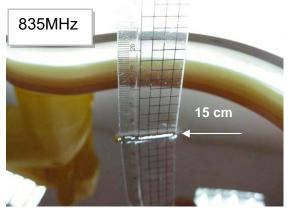

### Photograph of the Tissue Simulant Fluid Liquid (Head)

1900MHz 15 cm

Fig.2.7 230MHz 15 cm

Fig.2.8 2300MHz 15 cm

Fig.2.9

Fig.2.10

Fig.2.12

Unless otherwise stated the results shown in this test report refer only to the sample(s) tested and such sample(s) are retained for 90 days only.