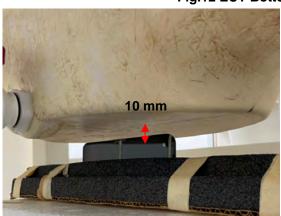

Page: 10 of 14

Body - distance between flat phantom and EUT is 10 mm

Fig.12 EUT Bottom side to flat phantom

Fig.13 EUT Right side to flat phantom

Fig.14 EUT Left side to flat phantom

Unless otherwise stated the results shown in this test report refer only to the sample(s) tested and such sample(s) are retained for 90 days only. 除非只有铅明,此数华红用摄影测过之样只有含,同时叶梯只展展现的元子。大数华土模太从司隶而连订,不可如以推制。