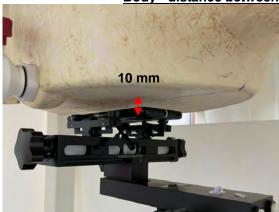

Page: 9 of 14

Body - distance between flat phantom and EUT is 10 mm

Fig.9 EUT Front side to flat phantom

Fig.10 EUT Back side to flat phantom

Fig.11 EUT Top side to flat phantom

Unless otherwise stated the results shown in this test report refer only to the sample(s) tested and such sample(s) are retained for 90 days only.