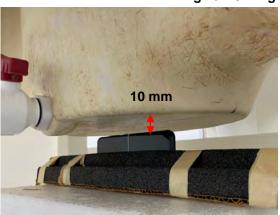

Page: 9 of 14

Body - distance between flat phantom and EUT is 10 mm

Fig.9 EUT Front side to flat phantom

Fig.10 EUT Back side to flat phantom

Fig.11 EUT Top side to flat phantom

Unless otherwise stated the results shown in this test report refer only to the sample(s) tested and such sample(s) are retained for 90 days only.