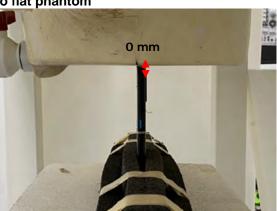

SGS Taiwan Ltd.

Page: 11 of 14

Product specific 10-g SAR - distance between flat phantom and mobile phone is 0 mm

Fig.15 EUT Front side to flat phantom

Fig.16 EUT Back side to flat phantom

Fig.17 EUT Right side to flat phantom