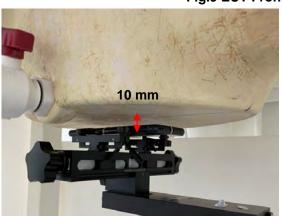

Page: 9 of 14

Body - distance between flat phantom and EUT is 10 mm

Fig.9 EUT Front side to flat phantom

Fig.10 EUT Back side to flat phantom

Fig.11 EUT Top side to flat phantom

Unless otherwise stated the results shown in this test report refer only to the sample(s) tested and such sample(s) are retained for 90 days only.