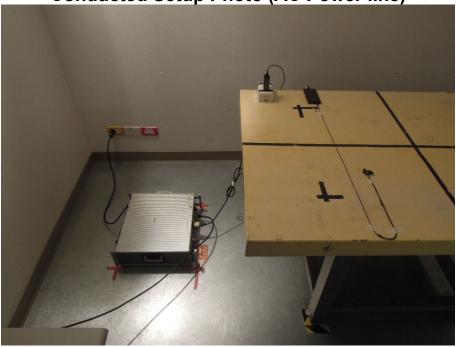

No.134,Wu Kung Road, New Taipei Industrial Park, Wuku District, New Taipei City, Taiwan/新北市五股區新北產業園區五工路 134 號

**Conducted Setup Photo (AC Power line)** 

Unless otherwise stated the results shown in this test report refer only to the sample(s) tested and such sample(s) are retained for 90 days only. 除非另有說明,此報告結果僅對測試之樣品負責,同時此樣品僅保留90天。本報告未經本公司書面許可,不可部份複製。