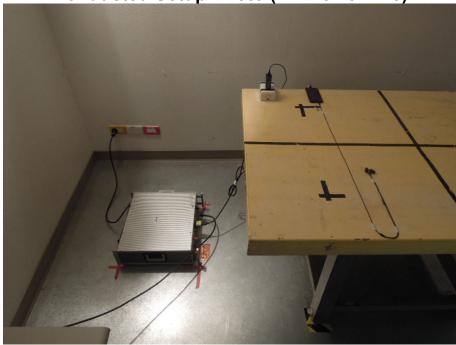

## PHOTOGRAPHS OF SET UP

Radiated Emission Set up Photos (Below 1GHz)

Unless otherwise stated the results shown in this test report refer only to the sample(s) tested and such sample(s) are retained for 90 days only. 除非另有說明,此報告結果僅對測試之樣品負責,同時此樣品僅保留90天。本報告未經本公司書面許可,不可部份複製。