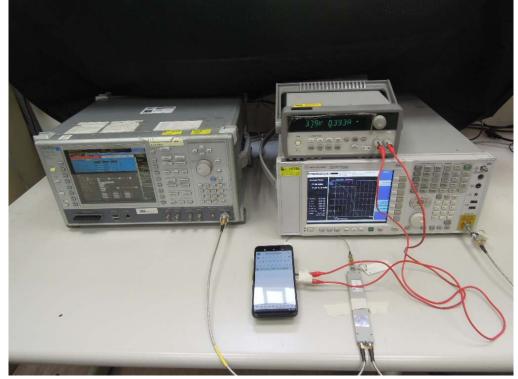

## **Radiated Emission Set up Photos (Front View)**

Conducted Set up Photos (2/3G)

Unless otherwise stated the results shown in this test report refer only to the sample(s) tested and such sample(s) are retained for 90 days only.