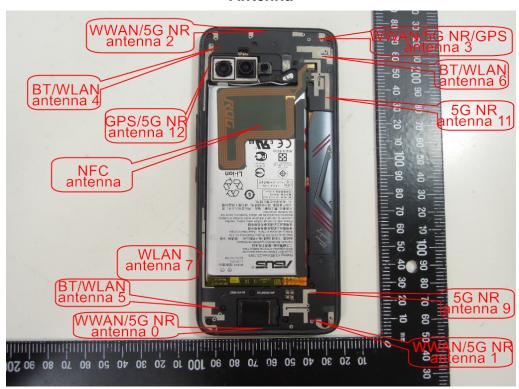

#### Antenna

Unless otherwise stated the results shown in this test report refer only to the sample(s) tested and such sample(s) are retained for 90 days only.

除非另有說明,此報告結果僅對測試之樣品負責,同時此樣品僅保留90天。本報告未經本公司書面許可,不可部份複製。