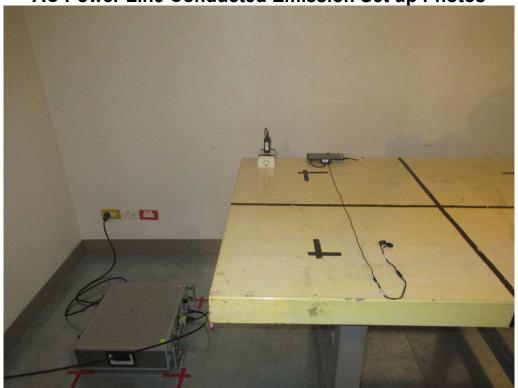

Report No.: ER/2020/30080

**AC Power Line Conducted Emission Set up Photos** 

Unless otherwise stated the results shown in this test report refer only to the sample(s) tested and such sample(s) are retained for 90 days only.