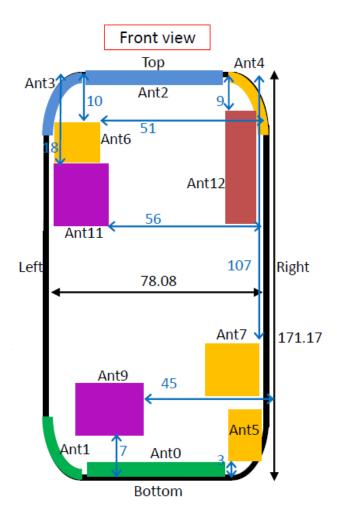

## PHOTOGRAPHS OF SET UP

Radiated Emission Set up Photos (Below 30MHz)

Radiated Emission Set up Photos (Below 1GHz)

Unless otherwise stated the results shown in this test report refer only to the sample(s) tested and such sample(s) are retained for 90 days only. 除非另有說明,此報告結果僅對測試之樣品負責,同時此樣品僅保留90天。本報告未經本公司書面許可,不可部份複製