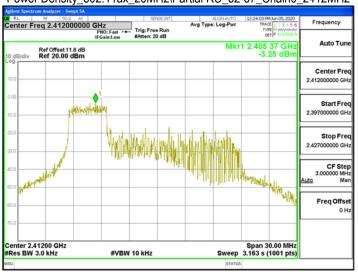

## Power Density\_802.11ax\_20MHz\Partial RU\_106-53\_Chain1\_2412MHz

Unless otherwise stated the results shown in this test report refer only to the sample(s) tested and such sample(s) are retained for 90 days only. 除非另有說明,此報告結果僅對測試之樣品負責,同時此樣品僅保留90天。本報告未經本公司書面許可,不可部份複製。