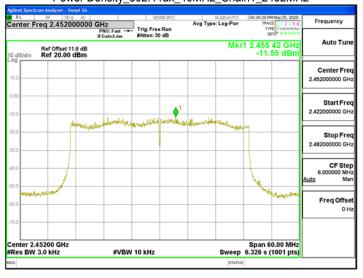

Power Density 802.11g 20MHz Chain0 2412MHz

Power Density\_802.11g\_20MHz\_Chain0\_2437MHz

Power Density\_802.11g\_20MHz\_Chain0\_2462MHz

Power Density 802.11g 20MHz Chain1 2412MHz

Power Density\_802.11g\_20MHz\_Chain1\_2437MHz

Power Density\_802.11g\_20MHz\_Chain1\_2462MHz

Unless otherwise stated the results shown in this test report refer only to the sample(s) tested and such sample(s) are retained for 90 days only. 除非另有說明,此報告結果僅對測試之樣品負責,同時此樣品僅保留90天。本報告未經本公司書面許可,不可部份複製