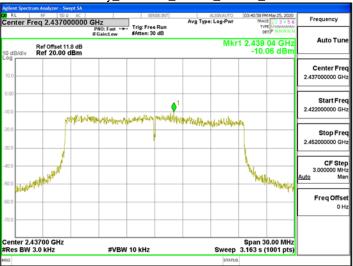

Power Density 802.11g 20MHz Chain0 2412MHz

Power Density\_802.11g\_20MHz\_Chain0\_2437MHz

Power Density\_802.11g\_20MHz\_Chain0\_2462MHz

Power Density 802.11g 20MHz Chain1 2412MHz

Power Density\_802.11g\_20MHz\_Chain1\_2437MHz