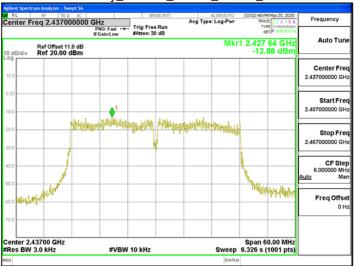

Power Density 802.11g 20MHz Chain0 2412MHz

Power Density\_802.11g\_20MHz\_Chain0\_2437MHz

Power Density\_802.11g\_20MHz\_Chain0\_2462MHz

Power Density 802.11g 20MHz Chain1 2412MHz

Power Density\_802.11g\_20MHz\_Chain1\_2437MHz

Power Density\_802.11g\_20MHz\_Chain1\_2462MHz

Unless otherwise stated the results shown in this test report refer only to the sample(s) tested and such sample(s) are retained for 90 days only. 除非另有說明,此報告結果僅對測試之樣品負責,同時此樣品僅保留90天。本報告未經本公司書面許可,不可部份複製