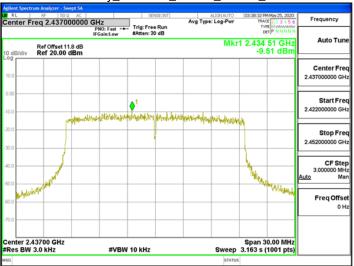

Power Density 802.11g 20MHz Chain0 2412MHz

Power Density\_802.11g\_20MHz\_Chain0\_2437MHz

Power Density\_802.11g\_20MHz\_Chain0\_2462MHz

Power Density 802.11g 20MHz Chain1 2412MHz

Power Density\_802.11g\_20MHz\_Chain1\_2437MHz

Power Density\_802.11g\_20MHz\_Chain1\_2462MHz

Unless otherwise stated the results shown in this test report refer only to the sample(s) tested and such sample(s) are retained for 90 days only. 除非另有說明,此報告結果僅對測試之樣品負責,同時此樣品僅保留90天。本報告未經本公司書面許可,不可部份複製