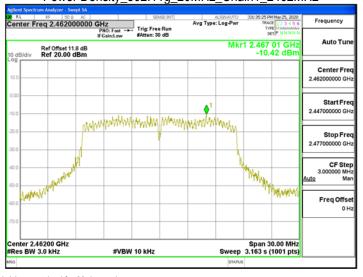

Power Density 802.11g 20MHz Chain0 2412MHz



Power Density\_802.11g\_20MHz\_Chain0\_2437MHz



Power Density\_802.11g\_20MHz\_Chain0\_2462MHz



Power Density 802.11g 20MHz Chain1 2412MHz



Power Density\_802.11g\_20MHz\_Chain1\_2437MHz



Power Density\_802.11g\_20MHz\_Chain1\_2462MHz



Unless otherwise stated the results shown in this test report refer only to the sample(s) tested and such sample(s) are retained for 90 days only. 除非另有說明,此報告結果僅對測試之樣品負責,同時此樣品僅保留90天。本報告未經本公司書面許可,不可部份複製

This document is issued by the Company subject to its General Conditions of Service printed overleaf, available on request or accessible at <a href="http://www.sgs.com.tw/Terms-and-Conditions">http://www.sgs.com.tw/Terms-and-Conditions</a> and for electronic format documents, subject to Terms and Conditions for Electronic Documents at <a href="http://www.sgs.com.tw/Terms-and-Conditions">http://www.sgs.com.tw/Terms-and-Conditions</a>. Attention is drawn to the limitation of liability, indemnification and jurisdiction issues defined therein. Any holder of this document is advised that inform