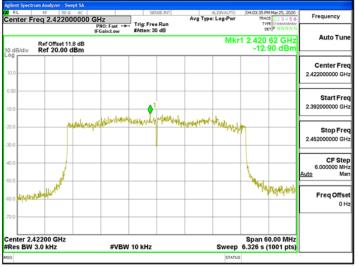

Power Density 802.11g 20MHz Chain0 2412MHz

Power Density\_802.11g\_20MHz\_Chain0\_2437MHz

Power Density\_802.11g\_20MHz\_Chain0\_2462MHz

Power Density 802.11g 20MHz Chain1 2412MHz

Power Density\_802.11g\_20MHz\_Chain1\_2437MHz

Power Density\_802.11g\_20MHz\_Chain1\_2462MHz

Unless otherwise stated the results shown in this test report refer only to the sample(s) tested and such sample(s) are retained for 90 days only. 除非另有說明,此報告結果僅對測試之樣品負責,同時此樣品僅保留90天。本報告未經本公司書面許可,不可部份複製