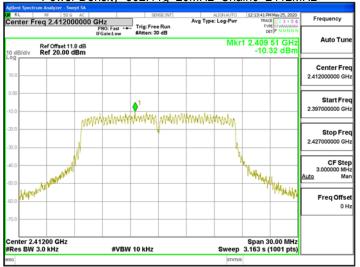

Power Density 802.11g 20MHz Chain0 2412MHz

Power Density\_802.11g\_20MHz\_Chain0\_2437MHz

Power Density\_802.11g\_20MHz\_Chain0\_2462MHz

Power Density 802.11g 20MHz Chain1 2412MHz

Power Density\_802.11g\_20MHz\_Chain1\_2437MHz