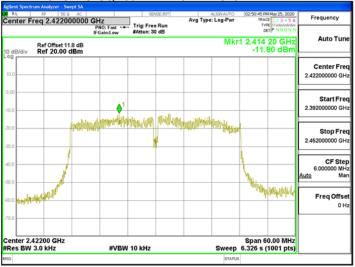

Power Density 802.11g 20MHz Chain0 2412MHz

Power Density\_802.11g\_20MHz\_Chain0\_2437MHz

Power Density\_802.11g\_20MHz\_Chain0\_2462MHz

Power Density 802.11g 20MHz Chain1 2412MHz

Power Density\_802.11g\_20MHz\_Chain1\_2437MHz

Power Density\_802.11g\_20MHz\_Chain1\_2462MHz

Unless otherwise stated the results shown in this test report refer only to the sample(s) tested and such sample(s) are retained for 90 days only. 除非另有說明,此報告結果僅對測試之樣品負責,同時此樣品僅保留90天。本報告未經本公司書面許可,不可部份複製