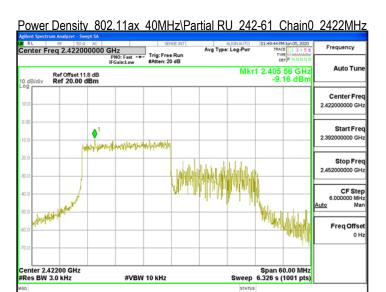

## Power Density\_802.11ax\_40MHz\Partial RU\_242-62\_Chain0\_2452MHz

Power Density 802.11ax 40MHz\Partial RU 242-62 Chain1 2452MHz

Unless otherwise stated the results shown in this test report refer only to the sample(s) tested and such sample(s) are retained for 90 days only. 除非另有說明,此報告結果僅對測試之樣品負責,同時此樣品僅保留90天。本報告未經本公司書面許可,不可部份複製。