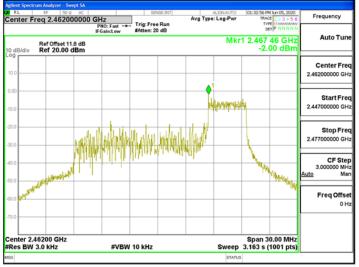

## Power Density\_802.11ax\_20MHz\Partial RU\_106-54\_Chain1\_2462MHz

Unless otherwise stated the results shown in this test report refer only to the sample(s) tested and such sample(s) are retained for 90 days only 除非另有說明,此報告結果僅對測試之樣品負責,同時此樣品僅保留90天。本報告未經本公司書面許可,不可部份複製。