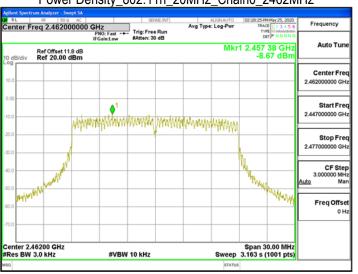

Power Density 802.11g 20MHz Chain0 2412MHz

Power Density\_802.11g\_20MHz\_Chain0\_2437MHz

Power Density\_802.11g\_20MHz\_Chain0\_2462MHz

Power Density 802.11g 20MHz Chain1 2412MHz

Power Density\_802.11g\_20MHz\_Chain1\_2437MHz