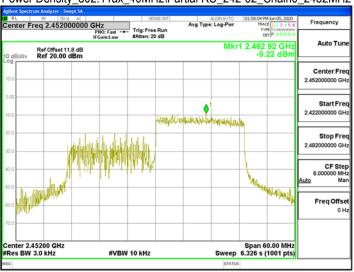

Power Density 802.11ax 40MHz Chain0 2422MHz Mkr1 2.412 94 GHz -11.56 dBm Ref Offset 11.8 dB Ref 20.00 dBm Center Fre Start Fre white the second properties and the second Stop Fre CF Step 6.000000 MH Holland Freq Offse 0 H