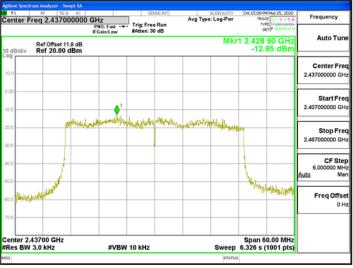

Power Density 802.11g 20MHz Chain0 2412MHz

Power Density\_802.11g\_20MHz\_Chain0\_2437MHz

Power Density\_802.11g\_20MHz\_Chain0\_2462MHz

Power Density 802.11g 20MHz Chain1 2412MHz

Power Density\_802.11g\_20MHz\_Chain1\_2437MHz

Power Density\_802.11g\_20MHz\_Chain1\_2462MHz

Unless otherwise stated the results shown in this test report refer only to the sample(s) tested and such sample(s) are retained for 90 days only. 除非另有說明,此報告結果僅對測試之樣品負責,同時此樣品僅保留90天。本報告未經本公司書面許可,不可部份複製