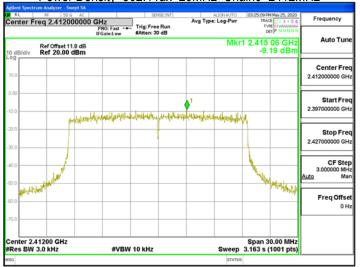

Power Density 802.11g 20MHz Chain0 2412MHz

Power Density\_802.11g\_20MHz\_Chain0\_2437MHz

Power Density\_802.11g\_20MHz\_Chain0\_2462MHz

Power Density 802.11g 20MHz Chain1 2412MHz

Power Density\_802.11g\_20MHz\_Chain1\_2437MHz