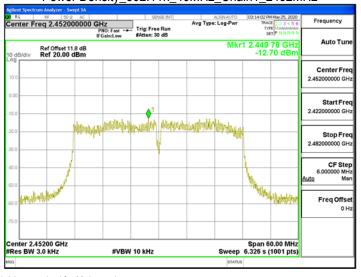

Power Density 802.11g 20MHz Chain0 2412MHz

Power Density\_802.11g\_20MHz\_Chain0\_2437MHz

Power Density\_802.11g\_20MHz\_Chain0\_2462MHz

Power Density 802.11g 20MHz Chain1 2412MHz

Power Density\_802.11g\_20MHz\_Chain1\_2437MHz

Power Density\_802.11g\_20MHz\_Chain1\_2462MHz

Unless otherwise stated the results shown in this test report refer only to the sample(s) tested and such sample(s) are retained for 90 days only. 除非另有說明,此報告結果僅對測試之樣品負責,同時此樣品僅保留90天。本報告未經本公司書面許可,不可部份複製