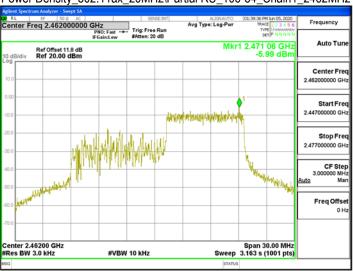

f (886-2) 2298-0488

Power Density 802.11n 40MHz Chain0 2422MHz

## Power Density\_802.11n\_40MHz\_Chain0\_2437MHz