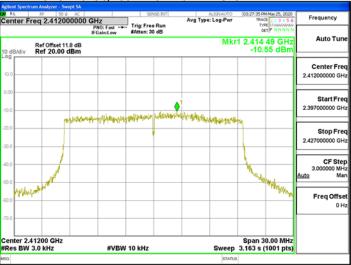

Power Density 802.11g 20MHz Chain0 2412MHz

Power Density\_802.11g\_20MHz\_Chain0\_2437MHz

Power Density\_802.11g\_20MHz\_Chain0\_2462MHz

Power Density 802.11g 20MHz Chain1 2412MHz

Power Density\_802.11g\_20MHz\_Chain1\_2437MHz