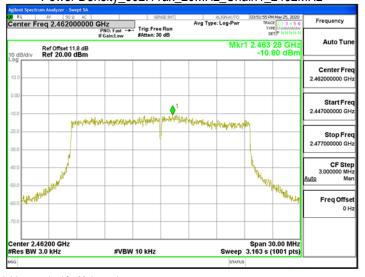

Power Density 802.11g 20MHz Chain0 2412MHz

Power Density\_802.11g\_20MHz\_Chain0\_2437MHz

Power Density\_802.11g\_20MHz\_Chain0\_2462MHz

Power Density 802.11g 20MHz Chain1 2412MHz

Power Density\_802.11g\_20MHz\_Chain1\_2437MHz