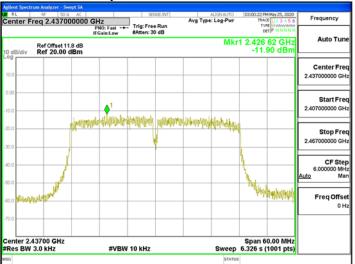

Power Density 802.11g 20MHz Chain0 2412MHz

Power Density\_802.11g\_20MHz\_Chain0\_2437MHz

Power Density\_802.11g\_20MHz\_Chain0\_2462MHz

Power Density 802.11g 20MHz Chain1 2412MHz

Power Density\_802.11g\_20MHz\_Chain1\_2437MHz

Power Density\_802.11g\_20MHz\_Chain1\_2462MHz

Unless otherwise stated the results shown in this test report refer only to the sample(s) tested and such sample(s) are retained for 90 days only. 除非另有說明,此報告結果僅對測試之樣品負責,同時此樣品僅保留90天。本報告未經本公司書面許可,不可部份複製