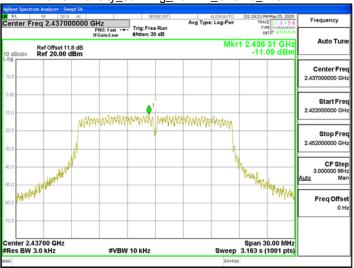

Power Density 802.11g 20MHz Chain0 2412MHz

Power Density\_802.11g\_20MHz\_Chain0\_2437MHz

Power Density\_802.11g\_20MHz\_Chain0\_2462MHz

Power Density 802.11g 20MHz Chain1 2412MHz

Power Density\_802.11g\_20MHz\_Chain1\_2437MHz

Power Density\_802.11g\_20MHz\_Chain1\_2462MHz

Unless otherwise stated the results shown in this test report refer only to the sample(s) tested and such sample(s) are retained for 90 days only. 除非另有說明,此報告結果僅對測試之樣品負責,同時此樣品僅保留90天。本報告未經本公司書面許可,不可部份複製