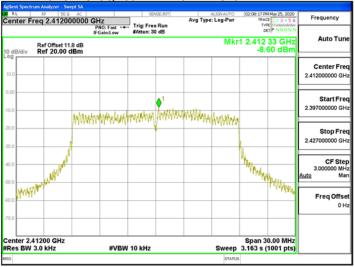

Power Density 802.11g 20MHz Chain0 2412MHz

Power Density\_802.11g\_20MHz\_Chain0\_2437MHz

Power Density\_802.11g\_20MHz\_Chain0\_2462MHz

Power Density 802.11g 20MHz Chain1 2412MHz

Power Density\_802.11g\_20MHz\_Chain1\_2437MHz