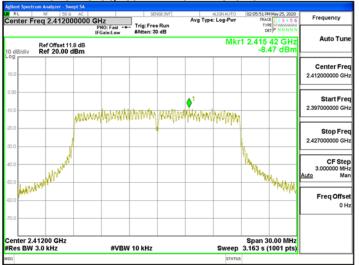

Power Density 802.11g 20MHz Chain0 2412MHz

Power Density\_802.11g\_20MHz\_Chain0\_2437MHz

Power Density\_802.11g\_20MHz\_Chain0\_2462MHz

Power Density 802.11g 20MHz Chain1 2412MHz

Power Density\_802.11g\_20MHz\_Chain1\_2437MHz