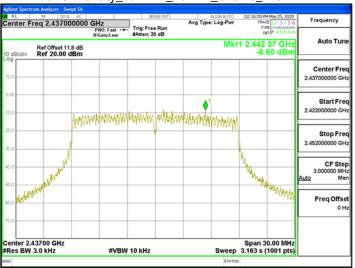

Power Density 802.11g 20MHz Chain0 2412MHz

Power Density\_802.11g\_20MHz\_Chain0\_2437MHz

Power Density\_802.11g\_20MHz\_Chain0\_2462MHz

Power Density 802.11g 20MHz Chain1 2412MHz

Power Density\_802.11g\_20MHz\_Chain1\_2437MHz