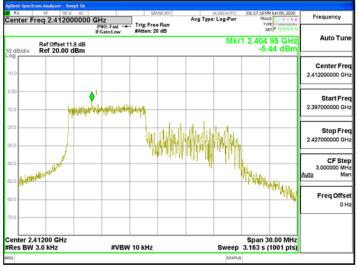

## Power Density\_802.11ax\_20MHz\Partial RU\_106-53\_Chain1\_2412MHz

Unless otherwise stated the results shown in this test report refer only to the sample(s) tested and such sample(s) are retained for 90 days only. 除非另有說明,此報告結果僅對測試之樣品負責,同時此樣品僅保留90天。本報告未經本公司書面許可,不可部份複製。