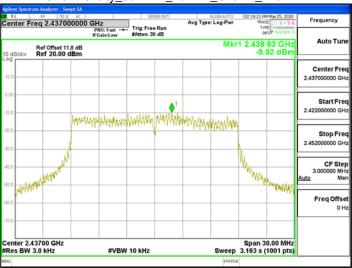

Power Density 802.11g 20MHz Chain0 2412MHz

Power Density\_802.11g\_20MHz\_Chain0\_2437MHz

Power Density\_802.11g\_20MHz\_Chain0\_2462MHz

Power Density 802.11g 20MHz Chain1 2412MHz

Power Density\_802.11g\_20MHz\_Chain1\_2437MHz

Power Density\_802.11g\_20MHz\_Chain1\_2462MHz

Unless otherwise stated the results shown in this test report refer only to the sample(s) tested and such sample(s) are retained for 90 days only. 除非另有說明,此報告結果僅對測試之樣品負責,同時此樣品僅保留90天。本報告未經本公司書面許可,不可部份複製