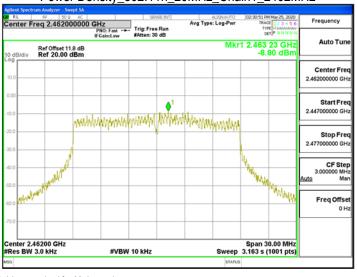

Power Density 802.11g 20MHz Chain0 2412MHz

Power Density\_802.11g\_20MHz\_Chain0\_2437MHz

Power Density\_802.11g\_20MHz\_Chain0\_2462MHz

Power Density 802.11g 20MHz Chain1 2412MHz

Power Density\_802.11g\_20MHz\_Chain1\_2437MHz

Power Density\_802.11g\_20MHz\_Chain1\_2462MHz

Unless otherwise stated the results shown in this test report refer only to the sample(s) tested and such sample(s) are retained for 90 days only. 除非另有說明,此報告結果僅對測試之樣品負責,同時此樣品僅保留90天。本報告未經本公司書面許可,不可部份複製