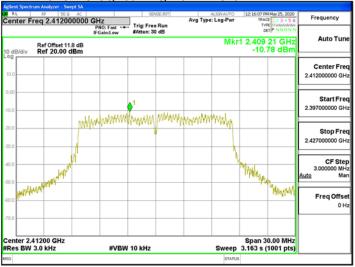

Power Density 802.11g 20MHz Chain0 2412MHz



Power Density\_802.11g\_20MHz\_Chain0\_2437MHz



Power Density\_802.11g\_20MHz\_Chain0\_2462MHz



Power Density 802.11g 20MHz Chain1 2412MHz



Power Density\_802.11g\_20MHz\_Chain1\_2437MHz



Power Density\_802.11g\_20MHz\_Chain1\_2462MHz



Unless otherwise stated the results shown in this test report refer only to the sample(s) tested and such sample(s) are retained for 90 days only. 除非另有說明,此報告結果僅對測試之樣品負責,同時此樣品僅保留90天。本報告未經本公司書面許可,不可部份複製

This document is issued by the Company subject to its General Conditions of Service printed overleaf, available on request or accessible at <a href="http://www.sgs.com.tw/Terms-and-Conditions">http://www.sgs.com.tw/Terms-and-Conditions</a> and for electronic format documents, subject to Terms and Conditions for Electronic Documents at <a href="http://www.sgs.com.tw/Terms-and-Conditions">http://www.sgs.com.tw/Terms-and-Conditions</a>. Attention is drawn to the limitation of liability, indemni