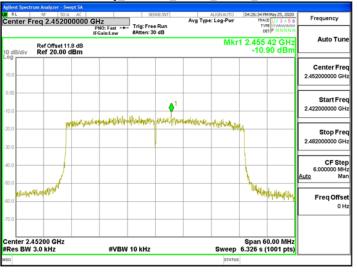

Power Density 802.11g 20MHz Chain0 2412MHz

Power Density\_802.11g\_20MHz\_Chain0\_2437MHz

Power Density\_802.11g\_20MHz\_Chain0\_2462MHz

Power Density 802.11g 20MHz Chain1 2412MHz

Power Density\_802.11g\_20MHz\_Chain1\_2437MHz

Power Density\_802.11g\_20MHz\_Chain1\_2462MHz

Unless otherwise stated the results shown in this test report refer only to the sample(s) tested and such sample(s) are retained for 90 days only. 除非另有說明,此報告結果僅對測試之樣品負責,同時此樣品僅保留90天。本報告未經本公司書面許可,不可部份複製