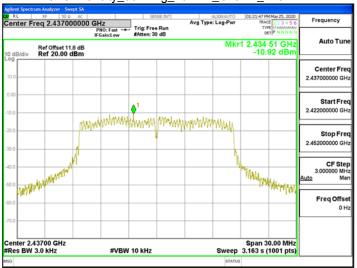

Power Density 802.11g 20MHz Chain0 2412MHz



Power Density\_802.11g\_20MHz\_Chain0\_2437MHz



Power Density\_802.11g\_20MHz\_Chain0\_2462MHz



Power Density 802.11g 20MHz Chain1 2412MHz



Power Density\_802.11g\_20MHz\_Chain1\_2437MHz



Power Density\_802.11g\_20MHz\_Chain1\_2462MHz



Unless otherwise stated the results shown in this test report refer only to the sample(s) tested and such sample(s) are retained for 90 days only. 除非另有說明,此報告結果僅對測試之樣品負責,同時此樣品僅保留90天。本報告未經本公司書面許可,不可部份複製

This document is issued by the Company subject to its General Conditions of Service printed overleaf, available on request or accessible at <a href="http://www.sgs.com.tw/Terms-and-Conditions">http://www.sgs.com.tw/Terms-and-Conditions</a> and for electronic format documents, subject to Terms and Conditions for Electronic Documents at <a href="http://www.sgs.com.tw/Terms-and-Conditions">http://www.sgs.com.tw/Terms-and-Conditions</a>. Attention is drawn to the limitation of liability, indemnification and jurisdiction issues defined therein.