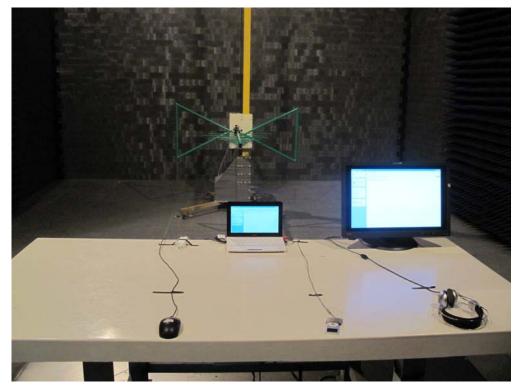

#### Test Mode : Transmitting

Description : Front View of Radiated Emission Test Setup for Below 1GHz

Test Mode : Transmitting Description : Front View of Radiated Emission Test Setup for 1~18GHz

Test Mode : Transmitting Description : Front View of Radiated Emission Test Setup for Above 18GHz