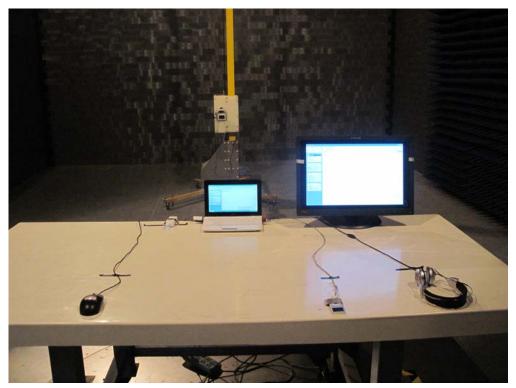

#### Test Mode: Transmitting

Description: Front View of Conducted Emission Test Setup

Test Mode: Transmitting Description: Back View of Conducted Emission Test Setup