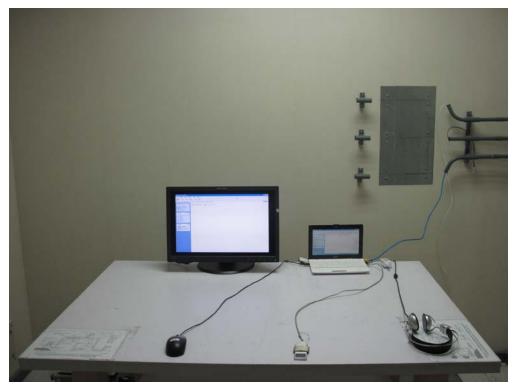

#### Test Mode: Transmitting

Description: Front View of Conducted Emission Test Setup

Test Mode: Transmitting Description: Back View of Conducted Emission Test Setup