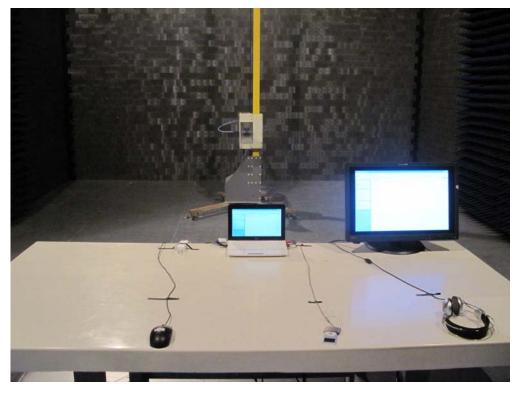

#### Test Mode : Transmitting

Description : Front View of Radiated Emission Test Setup for Below 1GHz

Test Mode : Transmitting Description : Front View of Radiated Emission Test Setup for 1~18GHz

Test Mode : Transmitting Description : Front View of Radiated Emission Test Setup for Above 18GHz