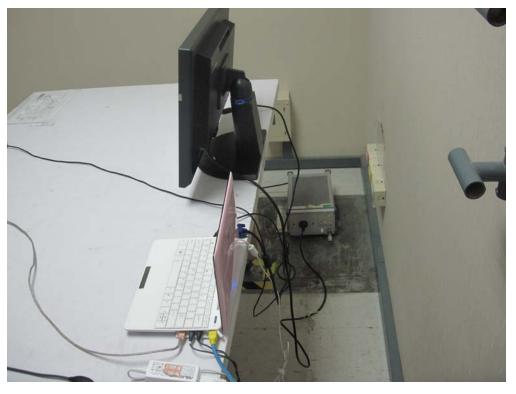

#### Test Mode: Transmitting

Description: Front View of Conducted Emission Test Setup

Test Mode: Transmitting Description: Back View of Conducted Emission Test Setup