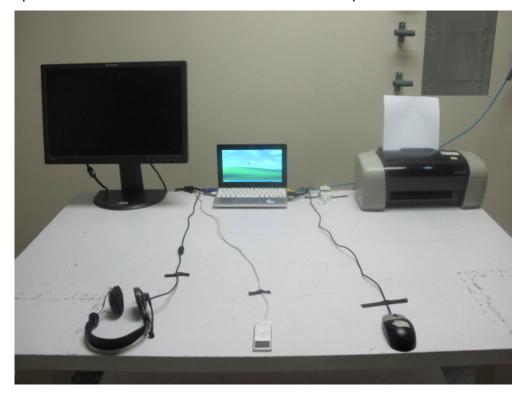

## Eee PC

(M/N: Eee PC 1018PB)

Test Photograph of CE&RE

Test Mode: Transmitting

Description: Front View of Conducted Emission Test Setup

Test Mode: Transmitting

Description: Back View of Conducted Emission Test Setup