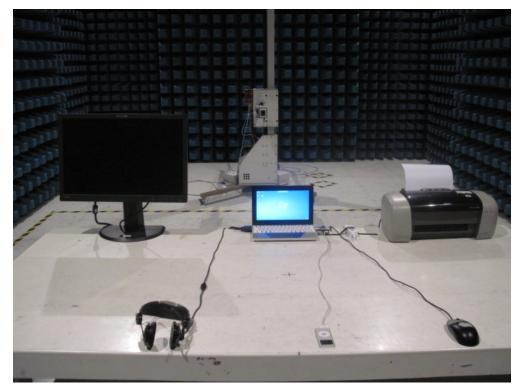

Test Mode : Transmitting

Description : Front View of Radiated Emission Test Setup for Below 1GHz

Test Mode: Transmitting

Description : Back View of Radiated Emission Test Setup for Below 1GHz

Test Mode : Transmitting

Description : Front View of Radiated Emission Test Setup for 1~18GHz

Test Mode: Transmitting

Description : Back View of Radiated Emission Test Setup for 1~18GHz

Test Mode : Transmitting

Description: Front View of Radiated Emission Test Setup for Above 18GHz