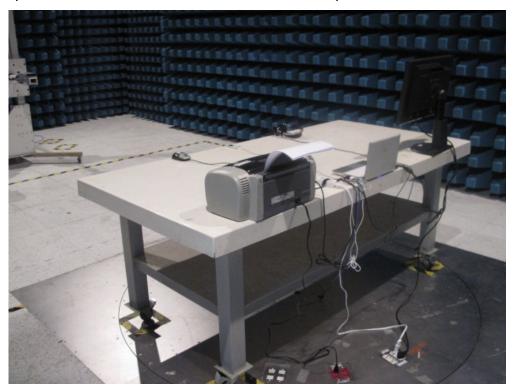

Description : Front View of Radiated Emission Test Setup for 1~18GHz

Test Mode: Transmitting

Description : Back View of Radiated Emission Test Setup for 1~18GHz

Test Mode : Transmitting

Description: Front View of Radiated Emission Test Setup for Above 18GHz

Test Mode : Transmitting

Description : Back View of Radiated Emission Test Setup for Above 18GHz