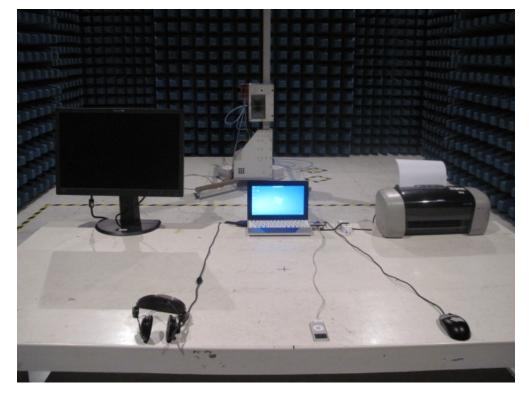

## Eee PC

(M/N: Eee PC 1018PB)

Test Photograph of CE&RE

Test Mode: Transmitting

Description: Front View of Conducted Emission Test Setup

Test Mode: Transmitting

Description: Back View of Conducted Emission Test Setup

Test Mode : Transmitting

Description : Front View of Radiated Emission Test Setup for Below 1GHz

Test Mode: Transmitting

Description : Back View of Radiated Emission Test Setup for Below 1GHz

Test Mode : Transmitting