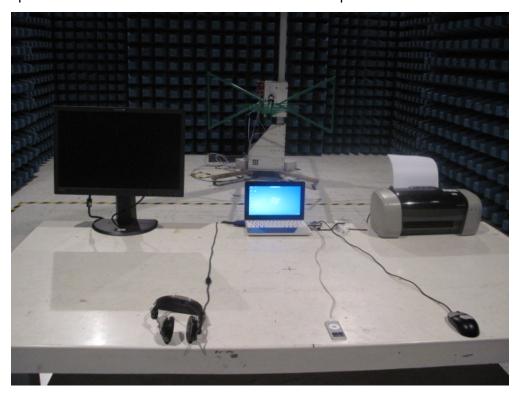

Test Mode : Transmitting

Description : Front View of Radiated Emission Test Setup for Below 1GHz

Test Mode: Transmitting

Description : Back View of Radiated Emission Test Setup for Below 1GHz

Test Mode : Transmitting