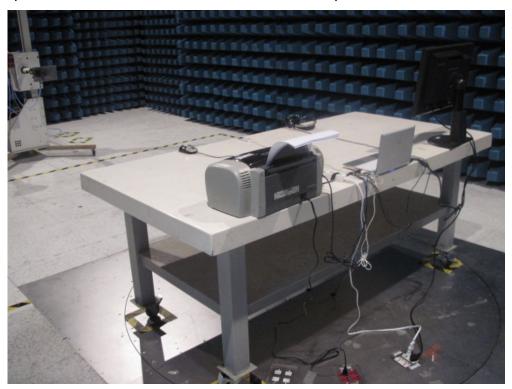

## Eee PC

(M/N: Eee PC 1018PB)

Test Photograph of CE&RE

Test Mode: Transmitting

Description: Front View of Conducted Emission Test Setup

Test Mode: Transmitting

Description: Back View of Conducted Emission Test Setup