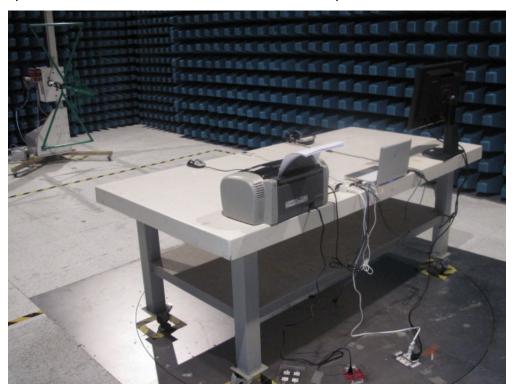

Description : Front View of Radiated Emission Test Setup for 1~18GHz

Test Mode: Transmitting

Description : Back View of Radiated Emission Test Setup for 1~18GHz

Test Mode : Transmitting

Description: Front View of Radiated Emission Test Setup for Above 18GHz