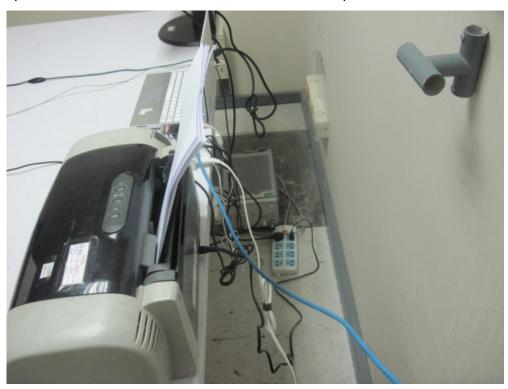

## Eee PC

(M/N: Eee PC 1018PB)

Test Photograph of CE&RE

Test Mode: Transmitting

Description: Front View of Conducted Emission Test Setup

Test Mode: Transmitting

Description: Back View of Conducted Emission Test Setup