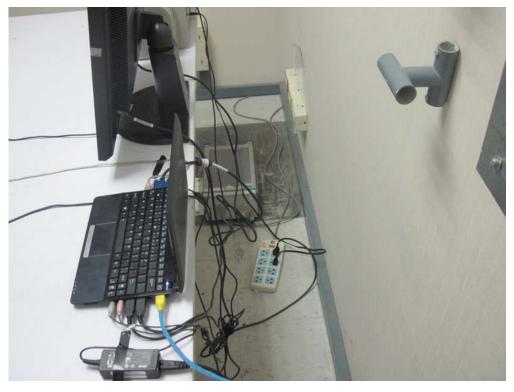

#### Test Mode: Transmitting Description: Back View of Conducted Emission Test Setup

Test Mode : Transmitting Description : Front View of Radiated Emission Test Setup for Below 1GHz

Test Mode : Transmitting Description : Back View of Radiated Emission Test Setup for Below 1GHz