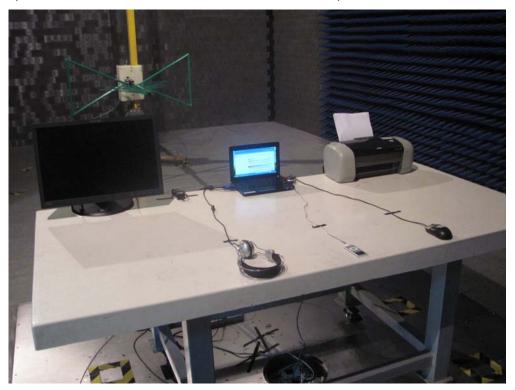

#### Test Mode: Transmitting Description: Back View of Conducted Emission Test Setup

Test Mode : Transmitting Description : Front View of Radiated Emission Test Setup for Below 1GHz

Test Mode : Transmitting Description : Back View of Radiated Emission Test Setup for Below 1GHz