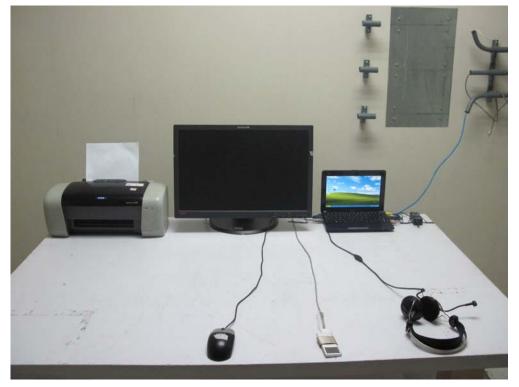

## Test Photograph of CE&RE

Test Mode: Transmitting Description: Front View of Conducted Emission Test Setup