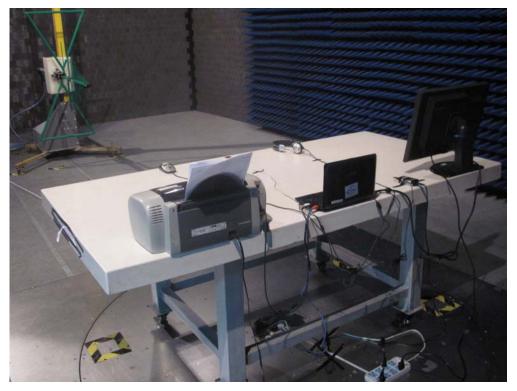

Test Mode : Transmitting Description : Front View of Radiated Emission Test Setup for 1~18GHz

Test Mode : Transmitting Description : Back View of Radiated Emission Test Setup for 1~18GHz

Test Mode : Transmitting Description : Front View of Radiated Emission Test Setup for Above 18GHz