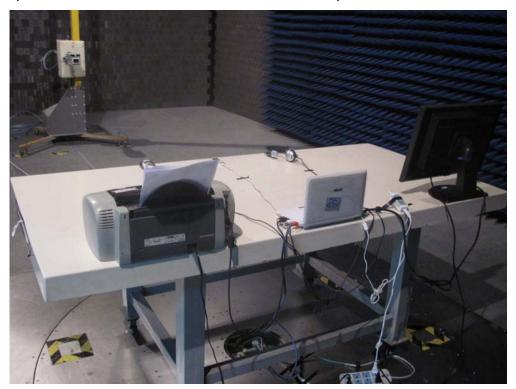

Description : Front View of Radiated Emission Test Setup for Below 1GHz

Test Mode: Transmitting

Description : Back View of Radiated Emission Test Setup for Below 1GHz

Test Mode : Transmitting

Description : Front View of Radiated Emission Test Setup for 1~18GHz

## Appendix C. Test Setup Photographs & EUT Photographs Test Setup Photographs