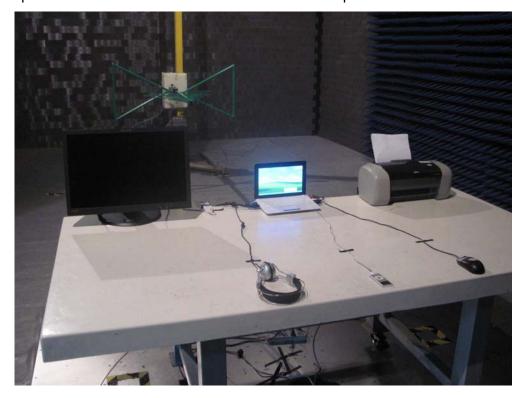

Description : Front View of Radiated Emission Test Setup for Below 1GHz

Test Mode: Transmitting

Description : Back View of Radiated Emission Test Setup for Below 1GHz

Test Mode : Transmitting

Description : Front View of Radiated Emission Test Setup for 1~18GHz