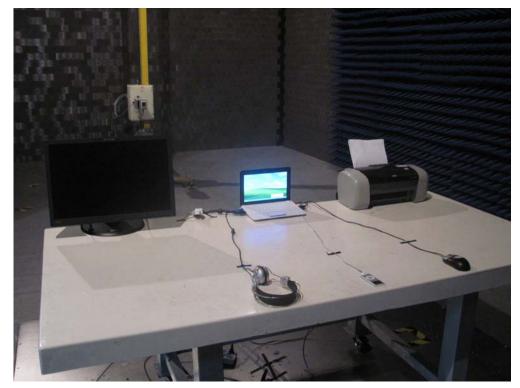

Description : Front View of Radiated Emission Test Setup for Below 1GHz

Test Mode: Transmitting

Description : Back View of Radiated Emission Test Setup for Below 1GHz

Test Mode : Transmitting

Description : Front View of Radiated Emission Test Setup for 1~18GHz

## Appendix C. Test Setup Photographs & EUT Photographs Test Setup Photographs