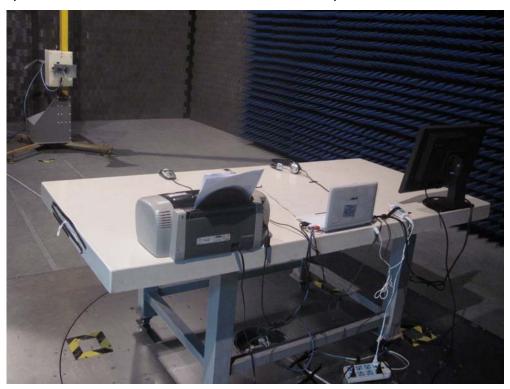

## Test Photograph of CE&RE

Test Mode: Transmitting

Description: Front View of Conducted Emission Test Setup

Test Mode: Transmitting

Description: Back View of Conducted Emission Test Setup

Test Mode: Transmitting

## Appendix C. Test Setup Photographs & EUT Photographs Test Setup Photographs