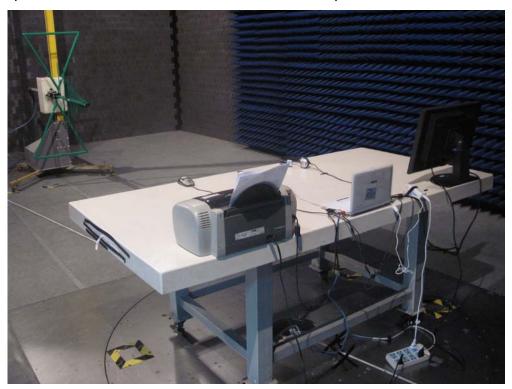

Description : Front View of Radiated Emission Test Setup for Below 1GHz

Test Mode: Transmitting

Description : Back View of Radiated Emission Test Setup for Below 1GHz

Test Mode : Transmitting

Description : Front View of Radiated Emission Test Setup for 1~18GHz

Test Mode: Transmitting

Description : Back View of Radiated Emission Test Setup for 1~18GHz

Test Mode : Transmitting

Description : Front View of Radiated Emission Test Setup for Above 18GHz

Test Mode : Transmitting