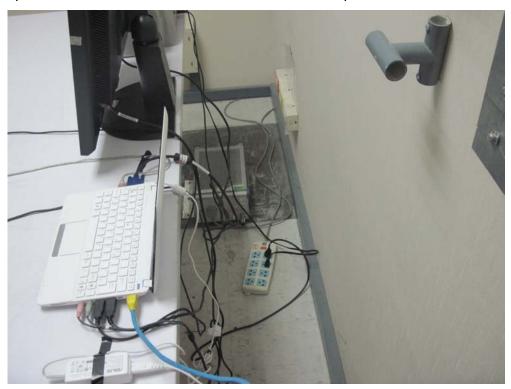

## Test Photograph of CE&RE

Test Mode: Transmitting

Description: Front View of Conducted Emission Test Setup

Test Mode: Transmitting

Description: Back View of Conducted Emission Test Setup

Test Mode: Transmitting