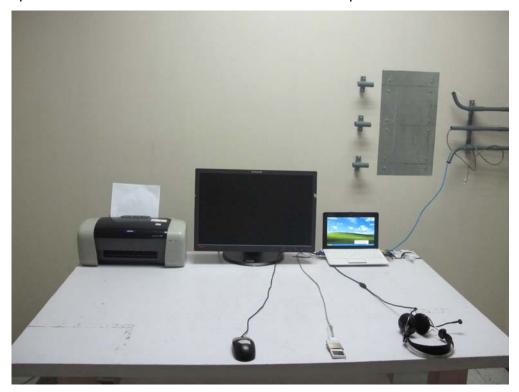

## Test Photograph of CE&RE

Test Mode: Transmitting

Description: Front View of Conducted Emission Test Setup

Test Mode: Transmitting

Description: Back View of Conducted Emission Test Setup

Test Mode: Transmitting