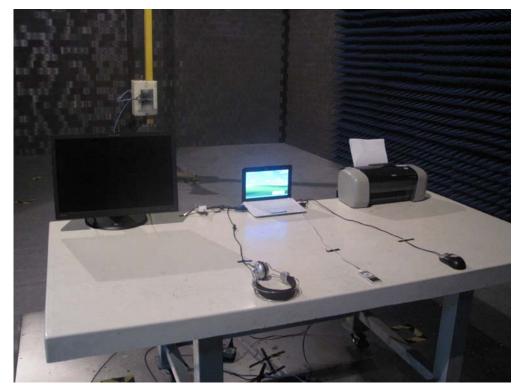

## Test Photograph of CE&RE

Test Mode: Transmitting

Description: Front View of Conducted Emission Test Setup

Test Mode: Transmitting

Description: Back View of Conducted Emission Test Setup

Test Mode: Transmitting

## Appendix C. Test Setup Photographs & EUT Photographs Test Setup Photographs