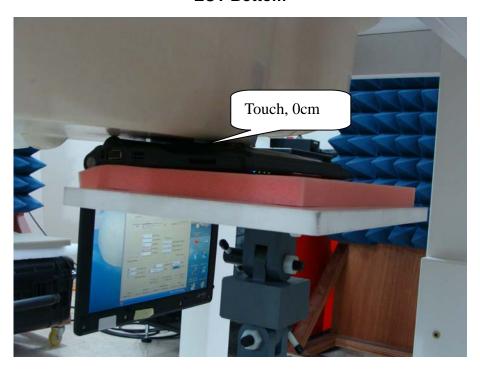

## **EUT Bottom**

Note: The positions used in the measurements were according to IEEE 1528-2003.