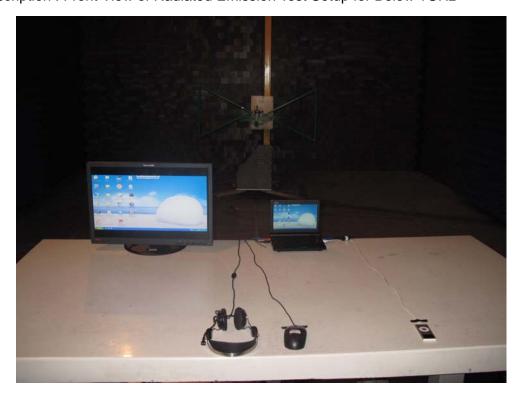

Description : Front View of Radiated Emission Test Setup for Below 1GHz

Test Mode: Transmitting

Description : Front View of Radiated Emission Test Setup for 1~18GHz

Test Mode : Transmitting

Description : Front View of Radiated Emission Test Setup for Above 18GHz