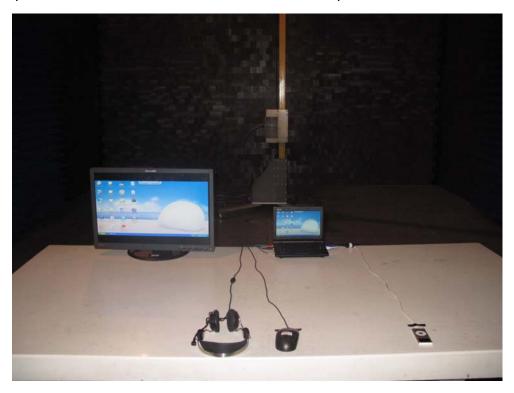

Description : Front View of Radiated Emission Test Setup for Below 1GHz

Test Mode: Transmitting

Description : Front View of Radiated Emission Test Setup for 1~18GHz

Test Mode : Transmitting

Description : Front View of Radiated Emission Test Setup for Above 18GHz