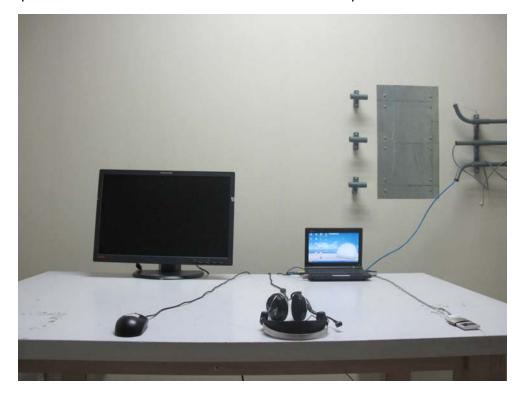

## Test Photograph of CE&RE

Test Mode: Transmitting

Description: Front View of Conducted Emission Test Setup

Test Mode: Transmitting

Description: Back View of Conducted Emission Test Setup

Test Mode : Transmitting