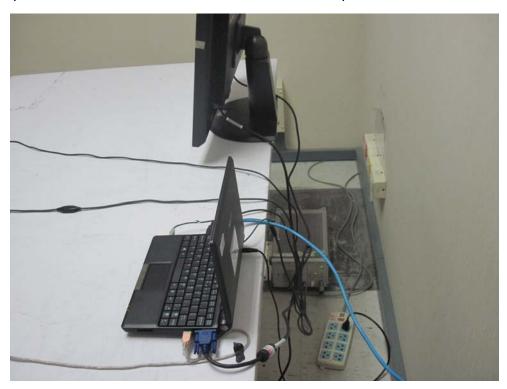

## Test Photograph of CE&RE

Test Mode: Transmitting

Description: Front View of Conducted Emission Test Setup

Test Mode: Transmitting

Description: Back View of Conducted Emission Test Setup

Test Mode : Transmitting