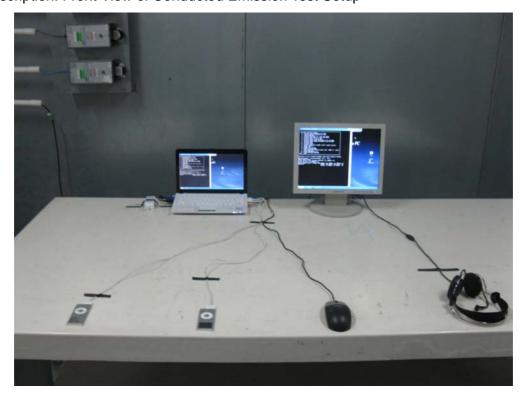

Description: Substitution Antenna Test Setup for Below 1 GHz

Description: Radiated Spurious Emission Test Setup for Above 1 GHz

Description: Substitution Antenna Test Setup for Above 1 GHz

Description: Front View of Conducted Emission Test Setup

Description: Back View of Conducted Emission Test Setup

Description: Radiated Emission Test Setup for Below 1GHz

Description: Radiated Emission Test Setup for Above 1GHz