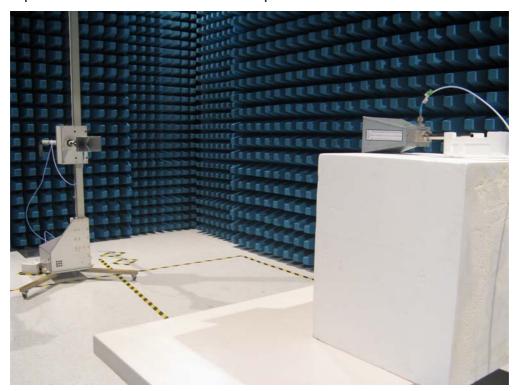

## (M/N:Eee PC 1005HAG/Eee PC 1005HAGB)

Description: ERP Test Setup

Description: Substitution Antenna for ERP Test

Description: EIRP Test Setup

Description: Substitution Antenna for EIRP Test

Description: Radiated Spurious Emission Test Setup for Below 1 GHz

Description: Substitution Antenna Test Setup for Below 1 GHz

Description: Radiated Spurious Emission Test Setup for Above 1 GHz

Description: Substitution Antenna Test Setup for Above 1 GHz

Description: Front View of Conducted Emission Test Setup