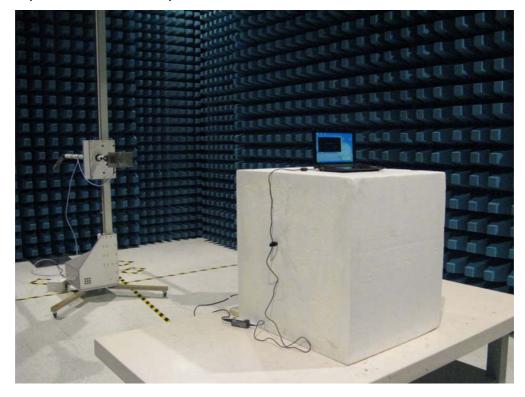

## (M/N:Eee PC 1005HAG/Eee PC 1005HAGB)

Description: ERP Test Setup

Description: Substitution Antenna for ERP Test

Description: EIRP Test Setup

Description: Substitution Antenna for EIRP Test

Description: Radiated Spurious Emission Test Setup for Below 1 GHz

Description: Substitution Antenna Test Setup for Below 1 GHz

Description: Radiated Spurious Emission Test Setup for Above 1 GHz

Description: Substitution Antenna Test Setup for Above 1 GHz

Description: Front View of Conducted Emission Test Setup

Description: Back View of Conducted Emission Test Setup

Description: Radiated Emission Test Setup for Below 1GHz

Description: Radiated Emission Test Setup for Above 1GHz