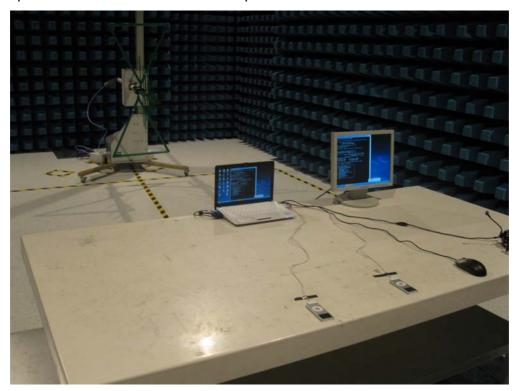

## (M/N:Eee PC 1005HAG/Eee PC 1005HAGB)

Description: ERP Test Setup

Description: Substitution Antenna for ERP Test

Description: EIRP Test Setup

Description: Substitution Antenna for EIRP Test

Description: Radiated Spurious Emission Test Setup for Below 1 GHz

Description: Substitution Antenna Test Setup for Below 1 GHz

Description: Radiated Spurious Emission Test Setup for Above 1 GHz

Description: Substitution Antenna Test Setup for Above 1 GHz

Description: Front View of Conducted Emission Test Setup