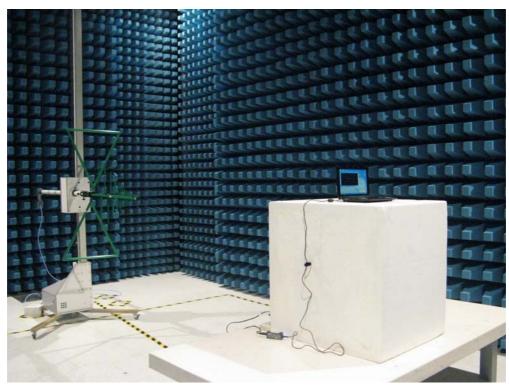

## (M/N:Eee PC 1005HAG/Eee PC 1005HAGB)

Description: ERP Test Setup

Description: Substitution Antenna for ERP Test

Description: EIRP Test Setup

Description: Substitution Antenna for EIRP Test

Description: Radiated Spurious Emission Test Setup for Below 1 GHz

Description: Substitution Antenna Test Setup for Below 1 GHz

Description: Radiated Spurious Emission Test Setup for Above 1 GHz

Description: Substitution Antenna Test Setup for Above 1 GHz

Description: Front View of Conducted Emission Test Setup

Description: Back View of Conducted Emission Test Setup

Description: Radiated Emission Test Setup for Below 1GHz

Description: Radiated Emission Test Setup for Above 1GHz