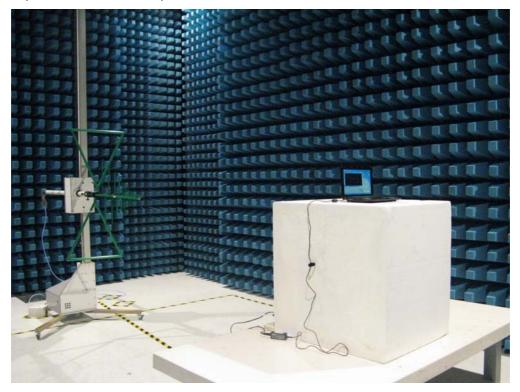

## (M/N:Eee PC 1005HAG/Eee PC 1005HAGB)

Description: ERP Test Setup

Description: Substitution Antenna for ERP Test

Description: EIRP Test Setup

Description: Substitution Antenna for EIRP Test

Description: Radiated Spurious Emission Test Setup for Below 1 GHz