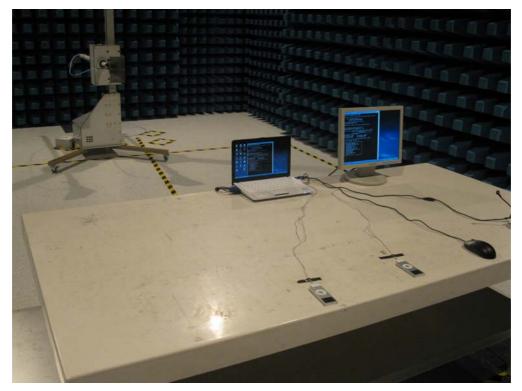

## (M/N:Eee PC 1005HAG/Eee PC 1005HAGB)

Description: ERP Test Setup

Description: Substitution Antenna for ERP Test

Description: EIRP Test Setup

Description: Substitution Antenna for EIRP Test

Description: Radiated Spurious Emission Test Setup for Below 1 GHz

Description: Substitution Antenna Test Setup for Below 1 GHz

Description: Radiated Spurious Emission Test Setup for Above 1 GHz

Description: Substitution Antenna Test Setup for Above 1 GHz

Description: Front View of Conducted Emission Test Setup