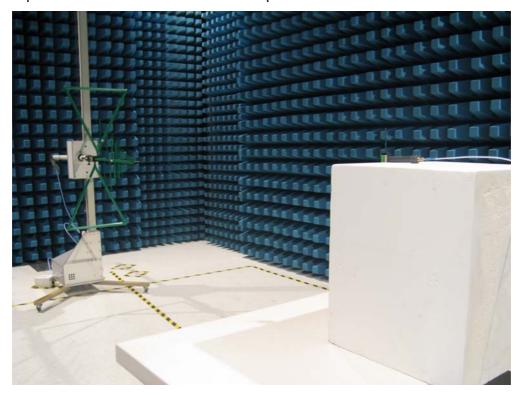

## (M/N:Eee PC 1005HAG/Eee PC 1005HAGB)

Description: ERP Test Setup

Description: Substitution Antenna for ERP Test

Description: EIRP Test Setup

Description: Substitution Antenna for EIRP Test

Description: Radiated Spurious Emission Test Setup for Below 1 GHz

Description: Substitution Antenna Test Setup for Below 1 GHz

Description: Radiated Spurious Emission Test Setup for Above 1 GHz

Description: Substitution Antenna Test Setup for Above 1 GHz

Description: Front View of Conducted Emission Test Setup