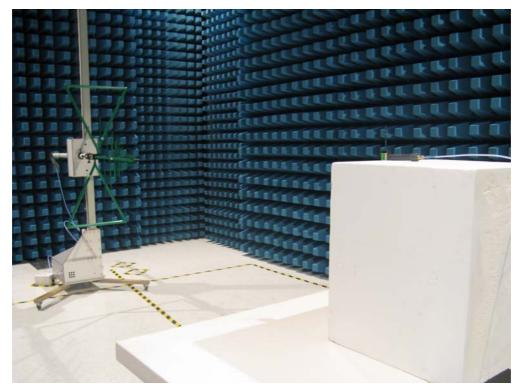

## (M/N:Eee PC 1005HAG/Eee PC 1005HAGB)

Description: ERP Test Setup

Description: Substitution Antenna for ERP Test

Description: EIRP Test Setup

Description: Substitution Antenna for EIRP Test

Description: Radiated Spurious Emission Test Setup for Below 1 GHz

Description: Substitution Antenna Test Setup for Below 1 GHz

Description: Radiated Spurious Emission Test Setup for Above 1 GHz

Description: Substitution Antenna Test Setup for Above 1 GHz

Description: Front View of Conducted Emission Test Setup