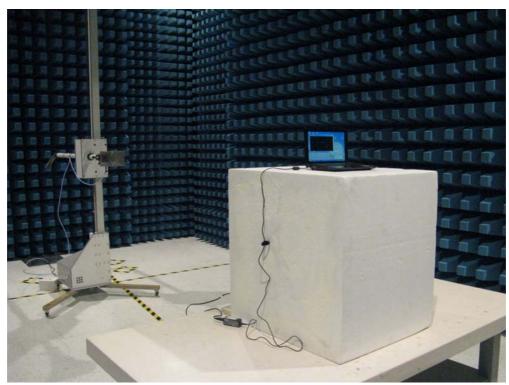

Description: Substitution Antenna Test Setup for Below 1 GHz

Description: Radiated Spurious Emission Test Setup for Above 1 GHz

Description: Substitution Antenna Test Setup for Above 1 GHz

Description: Front View of Conducted Emission Test Setup

Description: Back View of Conducted Emission Test Setup

Description: Radiated Emission Test Setup for Below 1GHz

Description: Radiated Emission Test Setup for Above 1GHz