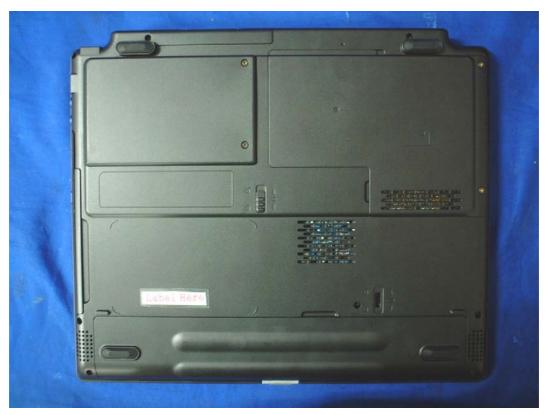

### FCC ID AND DoC Label

The FCC ID and DoC Label will be placed on the equipment as shown in the photograph below.