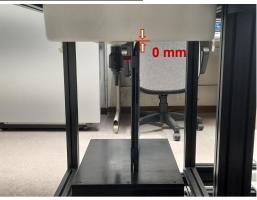

#### Body - distance between flat phantom and EUT is 0 mm

Photograph 7. Body, Right Edge, 0mm

Photograph 9. Body, Left Edge, 0mm

Photograph 8. Body, Right Edge, 0mm

Photograph 10. Body, Left Edge, 0mm

Unless otherwise stated the results shown in this test report refer only to the sample(s) tested and such sample(s) are retained for 90 days only.