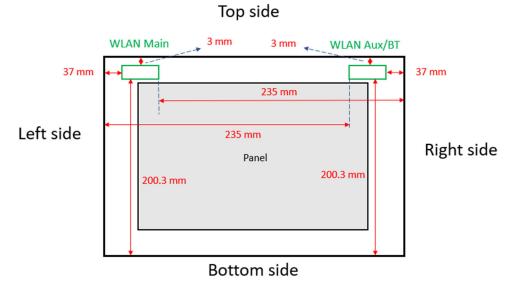

SGS Taiwan Ltd.

No.134,Wu Kung Road, New Taipei Industrial Park, Wuku District, New Taipei City, Taiwan/新北市五股區新北產業園區五工路 134 號 t (886-2) 2299-3279

Rev: 01

Page: 6 of 6

Photograph 13. Antenna position of EUT NB Mode

Photograph 14. Antenna position of EUT TB Mode