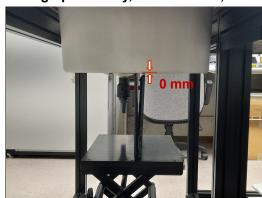

#### Body - distance between flat phantom and EUT is 0 mm

Photograph 1. Body, Bottom Surface, 0mm

Photograph 3. Body, Back Surface, 0mm

Photograph 5. Body, Top Edge, 0mm

Photograph 2. Body, Bottom Surface, 0mm