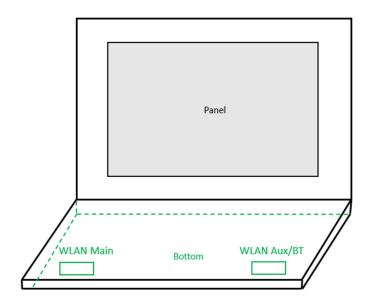

SGS Taiwan Ltd.

No.134,Wu Kung Road, New Taipei Industrial Park, Wuku District, New Taipei City, Taiwan/新北市五股區新北產業園區五工路 134 號 t (886-2) 2299-3279

Rev: 01

Page: 6 of 6

Photograph 13. Antenna position of EUT NB Mode

Photograph 14. Antenna position of EUT TB Mode