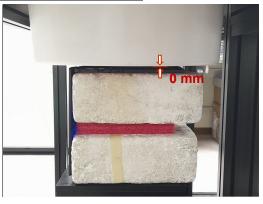

#### Body - distance between flat phantom and EUT is 0 mm

Photograph 1. Body, Bottom Surface, 0mm

Photograph 3. Body, Back Surface, 0mm

Photograph 5. Body, Top Edge, 0mm

Photograph 2. Body, Bottom Surface, 0mm