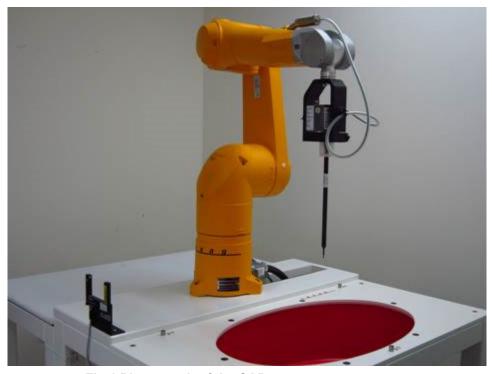

# Appendix A **Photographs of Test Setup**

Fig.1 Photograph of the SAR measurement system

Unless otherwise stated the results shown in this test report refer only to the sample(s) tested and such sample(s) are retained for 90 days only.