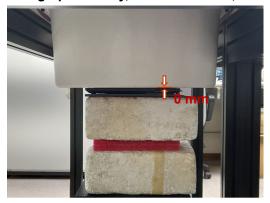

#### Body - distance between flat phantom and EUT is 0 mm

Photograph 1. Body, Bottom Surface, 0mm

Photograph 3. Body, Back Surface, 0mm

Photograph 5. Body, Top Edge, 0mm

Photograph 2. Body, Bottom Surface, 0mm