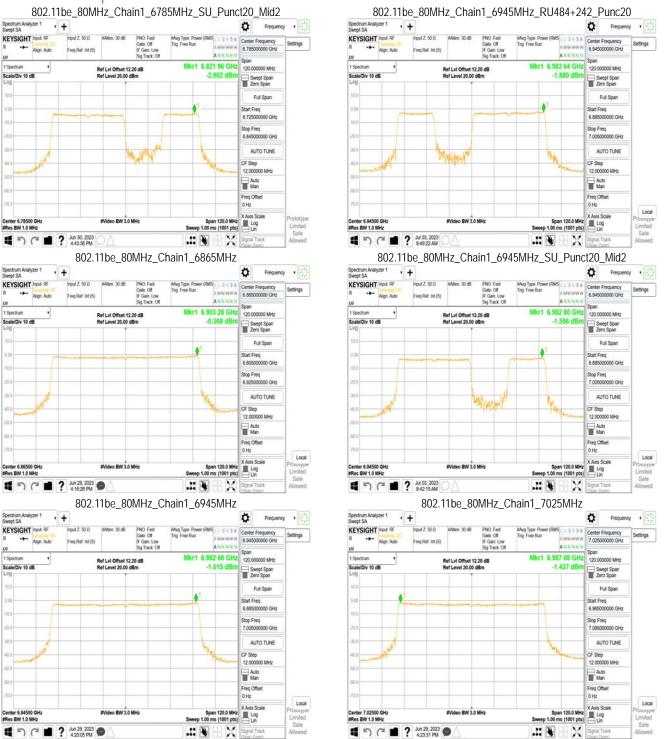

# 11.1 Standard Applicable

For transmitters operating within the 5.925-7.125 GHz bands: Power spectral density must be suppressed by 20 dB at 1 MHz outside of channel edge, by 28 dB at one channel bandwidth from the channel center, and by 40 dB at one- and one-half times the channel bandwidth away from channel center. At frequencies between one megahertz outside an unlicensed device's channel edge and one channel bandwidth from the center of the channel, the limits must be linearly interpolated between 20 dB and 28 dB suppression, and at frequencies between one and one- and one-half times an unlicensed device's channel bandwidth, the limits must be linearly interpolated between 28 dB and 40 dB suppression. Emissions removed from the channel center by more than one- and one-half times the channel bandwidth must be suppressed by at least 40 dB.

### 11.2 Measurement Procedure

- Place the EUT on the table and set it in transmitting mode.
- 2. The testing follows FCC KDB 987594 D02 In-Band Emissions procedure:
  - Set the span to encompass the entire 26 dB EBW of the signal a.
  - Set RBW = same RBW used for 26 dB EBW measurement b.
  - Set VBW ≥ 3 X RBW C.
  - Number of points in sweep ≥ [2 X span / RBW]. d.
  - Sweep time = auto. e.
  - f. Detector = RMS
  - Trace average at least 100 traces in power averaging (rms) mode g.
  - Use the peak search function on the instrument to find the peak of the spectrum.
- For the purposes of developing the emission mask, the channel bandwidth is defined as 3. the 26 dB EBW.

## 11.3 Measurement Result

Unless otherwise stated the results shown in this test report refer only to the sample(s) tested and such sample(s) are retained for 90 days only.

除非另有說明,此報告結果僅對測試之樣品負責,同時此樣品僅保留90天。本報告未經本公司書面許可,不可部份複製。
This document is issued by the Company subject to its General Conditions of Service printed overleaf, available on request or accessible at <a href="http://www.sgs.com.tw/Terms-and-Conditions">http://www.sgs.com.tw/Terms-and-Conditions</a> and for electronic format documents, subject to Terms and Conditions for Electronic Documents at <a href="http://www.sgs.com.tw/Terms-and-Conditions">http://www.sgs.com.tw/Terms-and-Conditions</a>. Attention is drawn to the limitation of liability, indemnification and jurisdiction issues defined therein. Any holder of this document is advised that information contained hereon reflects the Company's findings at the time of its intervention only and within the limits of Client's instructions, if any. The Company's sole responsibility is to its Client and this document does not exonerate parties to a transaction from exercising all their rights and obligations under the transaction documents. This document cannot be reproduced except in full, without prior written approval of the Company. Any unauthorized alteration, forgery or falsification of the content or appearance of this document is unlawful and offenders may be prosecuted to the fullest extent of the law.