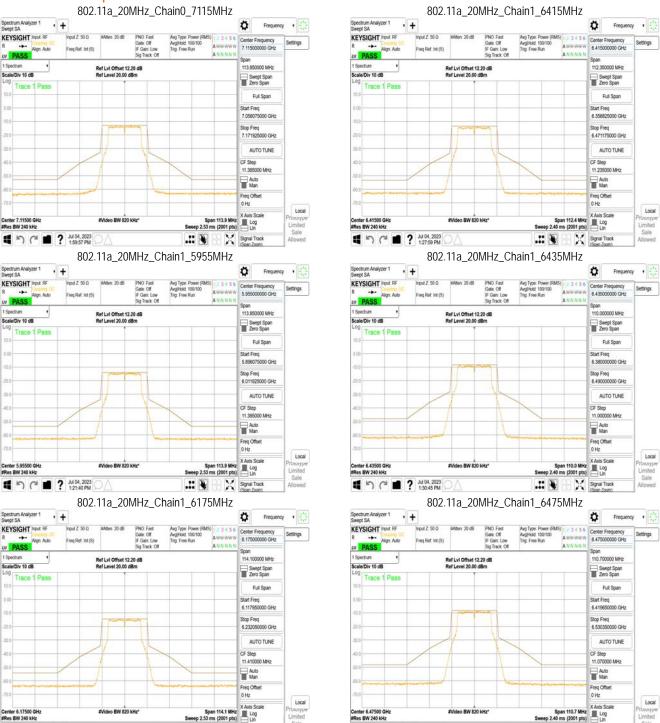

# 11.1 Standard Applicable

For transmitters operating within the 5.925-7.125 GHz bands: Power spectral density must be suppressed by 20 dB at 1 MHz outside of channel edge, by 28 dB at one channel bandwidth from the channel center, and by 40 dB at one- and one-half times the channel bandwidth away from channel center. At frequencies between one megahertz outside an unlicensed device's channel edge and one channel bandwidth from the center of the channel, the limits must be linearly interpolated between 20 dB and 28 dB suppression, and at frequencies between one and one- and one-half times an unlicensed device's channel bandwidth, the limits must be linearly interpolated between 28 dB and 40 dB suppression. Emissions removed from the channel center by more than one- and one-half times the channel bandwidth must be suppressed by at least 40 dB.

### 11.2 Measurement Procedure

- Place the EUT on the table and set it in transmitting mode.
- 2. The testing follows FCC KDB 987594 D02 In-Band Emissions procedure:
  - Set the span to encompass the entire 26 dB EBW of the signal a.
  - Set RBW = same RBW used for 26 dB EBW measurement b.
  - Set VBW ≥ 3 X RBW C.
  - Number of points in sweep ≥ [2 X span / RBW]. d.
  - Sweep time = auto. e.
  - f. Detector = RMS
  - Trace average at least 100 traces in power averaging (rms) mode g.
  - Use the peak search function on the instrument to find the peak of the spectrum.
- For the purposes of developing the emission mask, the channel bandwidth is defined as 3. the 26 dB EBW.

## 11.3 Measurement Result

Unless otherwise stated the results shown in this test report refer only to the sample(s) tested and such sample(s) are retained for 90 days only.

除非另有說明,此報告結果僅對測試之樣品負責,同時此樣品僅保留90天。本報告未經本公司書面許可,不可部份複製。
This document is issued by the Company subject to its General Conditions of Service printed overleaf, available on request or accessible at <a href="http://www.sgs.com.tw/Terms-and-Conditions">http://www.sgs.com.tw/Terms-and-Conditions</a> and for electronic format documents, subject to Terms and Conditions for Electronic Documents at <a href="http://www.sgs.com.tw/Terms-and-Conditions">http://www.sgs.com.tw/Terms-and-Conditions</a>. Attention is drawn to the limitation of liability, indemnification and jurisdiction issues defined therein. Any holder of this document is advised that information contained hereon reflects the Company's findings at the time of its intervention only and within the limits of Client's instructions, if any. The Company's sole responsibility is to its Client and this document does not exonerate parties to a transaction from exercising all their rights and obligations under the transaction documents. This document cannot be reproduced except in full, without prior written approval of the Company. Any unauthorized alteration, forgery or falsification of the content or appearance of this document is unlawful and offenders may be prosecuted to the fullest extent of the law.