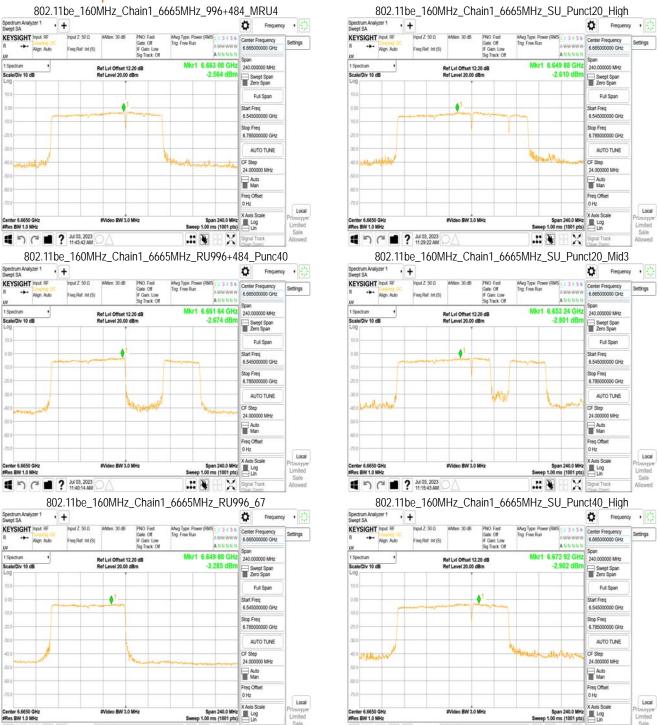

# 11.1 Standard Applicable

For transmitters operating within the 5.925-7.125 GHz bands: Power spectral density must be suppressed by 20 dB at 1 MHz outside of channel edge, by 28 dB at one channel bandwidth from the channel center, and by 40 dB at one- and one-half times the channel bandwidth away from channel center. At frequencies between one megahertz outside an unlicensed device's channel edge and one channel bandwidth from the center of the channel, the limits must be linearly interpolated between 20 dB and 28 dB suppression, and at frequencies between one and one- and one-half times an unlicensed device's channel bandwidth, the limits must be linearly interpolated between 28 dB and 40 dB suppression. Emissions removed from the channel center by more than one- and one-half times the channel bandwidth must be suppressed by at least 40 dB.

### 11.2 Measurement Procedure

- Place the EUT on the table and set it in transmitting mode.
- 2. The testing follows FCC KDB 987594 D02 In-Band Emissions procedure:
  - Set the span to encompass the entire 26 dB EBW of the signal a.
  - Set RBW = same RBW used for 26 dB EBW measurement b.
  - Set VBW ≥ 3 X RBW C.
  - Number of points in sweep ≥ [2 X span / RBW]. d.
  - Sweep time = auto. e.
  - f. Detector = RMS
  - Trace average at least 100 traces in power averaging (rms) mode g.
  - Use the peak search function on the instrument to find the peak of the spectrum.
- For the purposes of developing the emission mask, the channel bandwidth is defined as 3. the 26 dB EBW.

## 11.3 Measurement Result

Unless otherwise stated the results shown in this test report refer only to the sample(s) tested and such sample(s) are retained for 90 days only.

除非另有說明,此報告結果僅對測試之樣品負責,同時此樣品僅保留90天。本報告未經本公司書面許可,不可部份複製。
This document is issued by the Company subject to its General Conditions of Service printed overleaf, available on request or accessible at <a href="http://www.sgs.com.tw/Terms-and-Conditions">http://www.sgs.com.tw/Terms-and-Conditions</a> and for electronic format documents, subject to Terms and Conditions for Electronic Documents at <a href="http://www.sgs.com.tw/Terms-and-Conditions">http://www.sgs.com.tw/Terms-and-Conditions</a>. Attention is drawn to the limitation of liability, indemnification and jurisdiction issues defined therein. Any holder of this document is advised that information contained hereon reflects the Company's findings at the time of its intervention only and within the limits of Client's instructions, if any. The Company's sole responsibility is to its Client and this document does not exonerate parties to a transaction from exercising all their rights and obligations under the transaction documents. This document cannot be reproduced except in full, without prior written approval of the Company. Any unauthorized alteration, forgery or falsification of the content or appearance of this document is unlawful and offenders may be prosecuted to the fullest extent of the law.