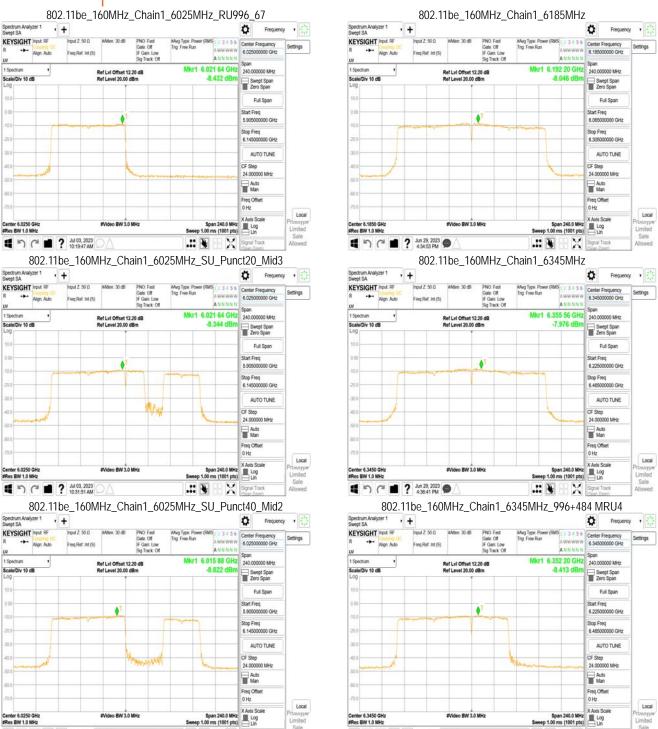

# 11.1 Standard Applicable

For transmitters operating within the 5.925-7.125 GHz bands: Power spectral density must be suppressed by 20 dB at 1 MHz outside of channel edge, by 28 dB at one channel bandwidth from the channel center, and by 40 dB at one- and one-half times the channel bandwidth away from channel center. At frequencies between one megahertz outside an unlicensed device's channel edge and one channel bandwidth from the center of the channel, the limits must be linearly interpolated between 20 dB and 28 dB suppression, and at frequencies between one and one- and one-half times an unlicensed device's channel bandwidth, the limits must be linearly interpolated between 28 dB and 40 dB suppression. Emissions removed from the channel center by more than one- and one-half times the channel bandwidth must be suppressed by at least 40 dB.

### 11.2 Measurement Procedure

- Place the EUT on the table and set it in transmitting mode.
- 2. The testing follows FCC KDB 987594 D02 In-Band Emissions procedure:
  - Set the span to encompass the entire 26 dB EBW of the signal a.
  - Set RBW = same RBW used for 26 dB EBW measurement b.
  - Set VBW ≥ 3 X RBW C.
  - Number of points in sweep ≥ [2 X span / RBW]. d.
  - Sweep time = auto. e.
  - f. Detector = RMS
  - Trace average at least 100 traces in power averaging (rms) mode g.
  - Use the peak search function on the instrument to find the peak of the spectrum.
- For the purposes of developing the emission mask, the channel bandwidth is defined as 3. the 26 dB EBW.

## 11.3 Measurement Result

Unless otherwise stated the results shown in this test report refer only to the sample(s) tested and such sample(s) are retained for 90 days only.

除非另有說明,此報告結果僅對測試之樣品負責,同時此樣品僅保留90天。本報告未經本公司書面許可,不可部份複製。
This document is issued by the Company subject to its General Conditions of Service printed overleaf, available on request or accessible at <a href="http://www.sgs.com.tw/Terms-and-Conditions">http://www.sgs.com.tw/Terms-and-Conditions</a> and for electronic format documents, subject to Terms and Conditions for Electronic Documents at <a href="http://www.sgs.com.tw/Terms-and-Conditions">http://www.sgs.com.tw/Terms-and-Conditions</a>. Attention is drawn to the limitation of liability, indemnification and jurisdiction issues defined therein. Any holder of this document is advised that information contained hereon reflects the Company's findings at the time of its intervention only and within the limits of Client's instructions, if any. The Company's sole responsibility is to its Client and this document does not exonerate parties to a transaction from exercising all their rights and obligations under the transaction documents. This document cannot be reproduced except in full, without prior written approval of the Company. Any unauthorized alteration, forgery or falsification of the content or appearance of this document is unlawful and offenders may be prosecuted to the fullest extent of the law.