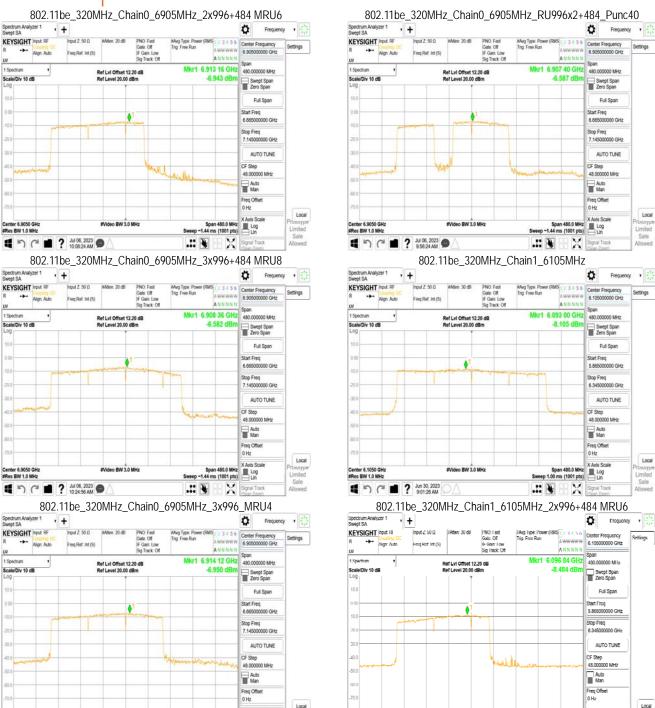

## 802.11be\_320MHz\_Chain1\_6905MHz\_3x996\_MRU4

Unless otherwise stated the results shown in this test report refer only to the sample(s) tested and such sample(s) are retained for 90 days only.

除非另有說明,此報告結果僅對測試之樣品負責,同時此樣品僅保留90天。本報告未經本公司書面許可,不可部份複製。
This document is issued by the Company subject to its General Conditions of Service printed overleaf, available on request or accessible at <a href="http://www.sgs.com.tw/Terms-and-Conditions">http://www.sgs.com.tw/Terms-and-Conditions</a> and for electronic format documents, subject to Terms and Conditions for Electronic Documents at <a href="http://www.sgs.com.tw/Terms-and-Conditions">http://www.sgs.com.tw/Terms-and-Conditions</a>. Attention is drawn to the limitation of liability, indemnification and jurisdiction issues defined therein. Any holder of this document is advised that information contained hereon reflects the Company's findings at the time of its intervention only and within the limits of Client's instructions, if any. The Company's sole responsibility is to its Client and this document does not exonerate parties to a transaction from exercising all their rights and obligations under the transaction documents. This document cannot be reproduced except in full, without prior written approval of the Company. Any unauthorized alteration, forgery or falsification of the content or appearance of this document is unlawful and offenders may be prosecuted to the fullest extent of the law