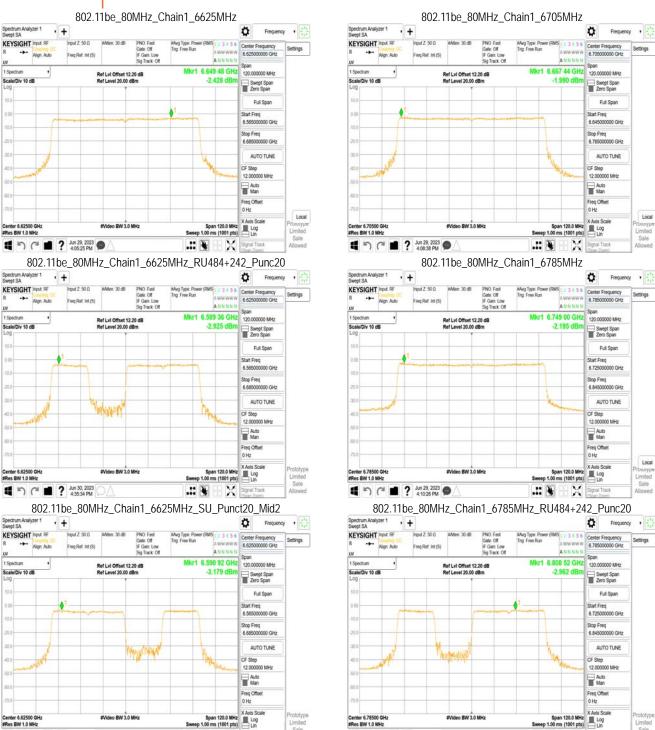

# 11.1 Standard Applicable

For transmitters operating within the 5.925-7.125 GHz bands: Power spectral density must be suppressed by 20 dB at 1 MHz outside of channel edge, by 28 dB at one channel bandwidth from the channel center, and by 40 dB at one- and one-half times the channel bandwidth away from channel center. At frequencies between one megahertz outside an unlicensed device's channel edge and one channel bandwidth from the center of the channel, the limits must be linearly interpolated between 20 dB and 28 dB suppression, and at frequencies between one and one- and one-half times an unlicensed device's channel bandwidth, the limits must be linearly interpolated between 28 dB and 40 dB suppression. Emissions removed from the channel center by more than one- and one-half times the channel bandwidth must be suppressed by at least 40 dB.

### 11.2 Measurement Procedure

- Place the EUT on the table and set it in transmitting mode.
- 2. The testing follows FCC KDB 987594 D02 In-Band Emissions procedure:
  - Set the span to encompass the entire 26 dB EBW of the signal a.
  - Set RBW = same RBW used for 26 dB EBW measurement b.
  - Set VBW ≥ 3 X RBW C.
  - Number of points in sweep ≥ [2 X span / RBW]. d.
  - Sweep time = auto. e.
  - f. Detector = RMS
  - Trace average at least 100 traces in power averaging (rms) mode g.
  - Use the peak search function on the instrument to find the peak of the spectrum.
- For the purposes of developing the emission mask, the channel bandwidth is defined as 3. the 26 dB EBW.

## 11.3 Measurement Result

Unless otherwise stated the results shown in this test report refer only to the sample(s) tested and such sample(s) are retained for 90 days only.

除非另有說明,此報告結果僅對測試之樣品負責,同時此樣品僅保留90天。本報告未經本公司書面許可,不可部份複製。
This document is issued by the Company subject to its General Conditions of Service printed overleaf, available on request or accessible at <a href="http://www.sgs.com.tw/Terms-and-Conditions">http://www.sgs.com.tw/Terms-and-Conditions</a> and for electronic format documents, subject to Terms and Conditions for Electronic Documents at <a href="http://www.sgs.com.tw/Terms-and-Conditions">http://www.sgs.com.tw/Terms-and-Conditions</a>. Attention is drawn to the limitation of liability, indemnification and jurisdiction issues defined therein. Any holder of this document is advised that information contained hereon reflects the Company's findings at the time of its intervention only and within the limits of Client's instructions, if any. The Company's sole responsibility is to its Client and this document does not exonerate parties to a transaction from exercising all their rights and obligations under the transaction documents. This document cannot be reproduced except in full, without prior written approval of the Company. Any unauthorized alteration, forgery or falsification of the content or appearance of this document is unlawful and offenders may be prosecuted to the fullest extent of the law.