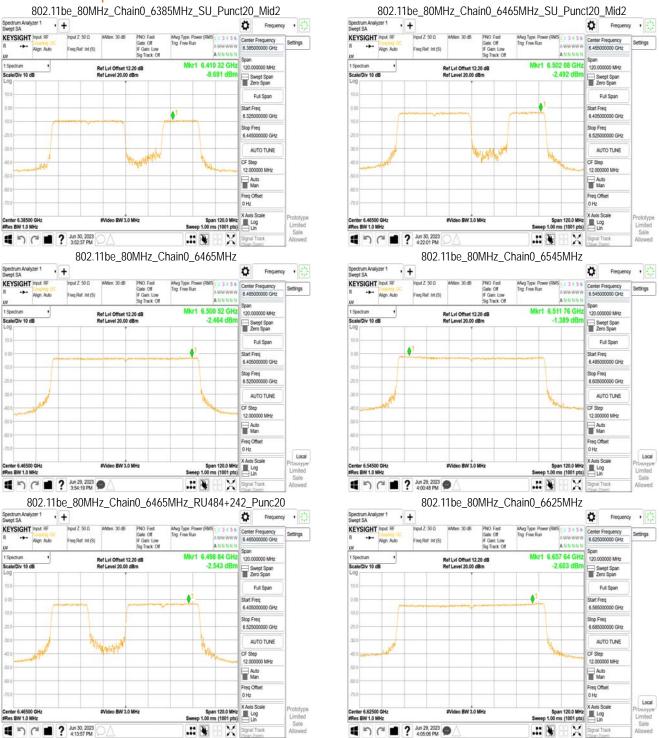

# 11.1 Standard Applicable

For transmitters operating within the 5.925-7.125 GHz bands: Power spectral density must be suppressed by 20 dB at 1 MHz outside of channel edge, by 28 dB at one channel bandwidth from the channel center, and by 40 dB at one- and one-half times the channel bandwidth away from channel center. At frequencies between one megahertz outside an unlicensed device's channel edge and one channel bandwidth from the center of the channel, the limits must be linearly interpolated between 20 dB and 28 dB suppression, and at frequencies between one and one- and one-half times an unlicensed device's channel bandwidth, the limits must be linearly interpolated between 28 dB and 40 dB suppression. Emissions removed from the channel center by more than one- and one-half times the channel bandwidth must be suppressed by at least 40 dB.

### 11.2 Measurement Procedure

- Place the EUT on the table and set it in transmitting mode.
- 2. The testing follows FCC KDB 987594 D02 In-Band Emissions procedure:
  - Set the span to encompass the entire 26 dB EBW of the signal a.
  - Set RBW = same RBW used for 26 dB EBW measurement b.
  - Set VBW ≥ 3 X RBW C.
  - Number of points in sweep ≥ [2 X span / RBW]. d.
  - Sweep time = auto. e.
  - f. Detector = RMS
  - Trace average at least 100 traces in power averaging (rms) mode g.
  - Use the peak search function on the instrument to find the peak of the spectrum.
- For the purposes of developing the emission mask, the channel bandwidth is defined as 3. the 26 dB EBW.

## 11.3 Measurement Result

Unless otherwise stated the results shown in this test report refer only to the sample(s) tested and such sample(s) are retained for 90 days only.

除非另有說明,此報告結果僅對測試之樣品負責,同時此樣品僅保留90天。本報告未經本公司書面許可,不可部份複製。
This document is issued by the Company subject to its General Conditions of Service printed overleaf, available on request or accessible at <a href="http://www.sgs.com.tw/Terms-and-Conditions">http://www.sgs.com.tw/Terms-and-Conditions</a> and for electronic format documents, subject to Terms and Conditions for Electronic Documents at <a href="http://www.sgs.com.tw/Terms-and-Conditions">http://www.sgs.com.tw/Terms-and-Conditions</a>. Attention is drawn to the limitation of liability, indemnification and jurisdiction issues defined therein. Any holder of this document is advised that information contained hereon reflects the Company's findings at the time of its intervention only and within the limits of Client's instructions, if any. The Company's sole responsibility is to its Client and this document does not exonerate parties to a transaction from exercising all their rights and obligations under the transaction documents. This document cannot be reproduced except in full, without prior written approval of the Company. Any unauthorized alteration, forgery or falsification of the content or appearance of this document is unlawful and offenders may be prosecuted to the fullest extent of the law.