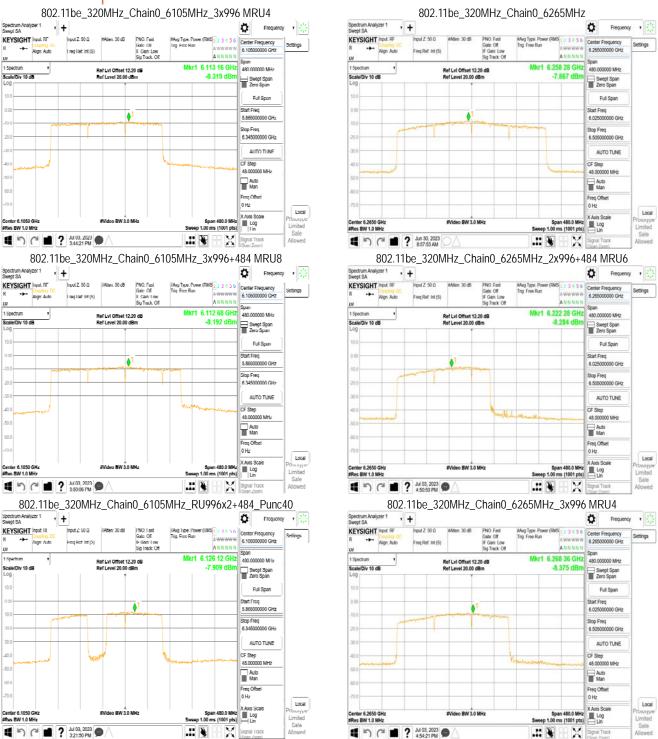

# 11.1 Standard Applicable

For transmitters operating within the 5.925-7.125 GHz bands: Power spectral density must be suppressed by 20 dB at 1 MHz outside of channel edge, by 28 dB at one channel bandwidth from the channel center, and by 40 dB at one- and one-half times the channel bandwidth away from channel center. At frequencies between one megahertz outside an unlicensed device's channel edge and one channel bandwidth from the center of the channel, the limits must be linearly interpolated between 20 dB and 28 dB suppression, and at frequencies between one and one- and one-half times an unlicensed device's channel bandwidth, the limits must be linearly interpolated between 28 dB and 40 dB suppression. Emissions removed from the channel center by more than one- and one-half times the channel bandwidth must be suppressed by at least 40 dB.

## 11.1 Test Setup

| EUT | Attenuator | SPA |
|-----|------------|-----|
|-----|------------|-----|

### 11.2 Measurement Procedure

- Place the EUT on the table and set it in transmitting mode.
- 2. The testing follows FCC KDB 987594 D02 In-Band Emissions procedure:
  - Set the span to encompass the entire 26 dB EBW of the signal a.
  - Set RBW = same RBW used for 26 dB EBW measurement b.
  - Set VBW ≥ 3 X RBW C.
  - Number of points in sweep ≥ [2 X span / RBW]. d.
  - Sweep time = auto. e.
  - f. Detector = RMS
  - Trace average at least 100 traces in power averaging (rms) mode g.
  - Use the peak search function on the instrument to find the peak of the spectrum.
- For the purposes of developing the emission mask, the channel bandwidth is defined as 3. the 26 dB EBW.

## 11.3 Measurement Result

Unless otherwise stated the results shown in this test report refer only to the sample(s) tested and such sample(s) are retained for 90 days only.

除非另有說明,此報告結果僅對測試之樣品負責,同時此樣品僅保留90天。本報告未經本公司書面許可,不可部份複製。
This document is issued by the Company subject to its General Conditions of Service printed overleaf, available on request or accessible at <a href="http://www.sgs.com.tw/Terms-and-Conditions">http://www.sgs.com.tw/Terms-and-Conditions</a> and for electronic format documents, subject to Terms and Conditions for Electronic Documents at <a href="http://www.sgs.com.tw/Terms-and-Conditions">http://www.sgs.com.tw/Terms-and-Conditions</a>. Attention is drawn to the limitation of liability, indemnification and jurisdiction issues defined therein. Any holder of this document is advised that information contained hereon reflects the Company's findings at the time of its intervention only and within the limits of Client's instructions, if any. The Company's sole responsibility is to its Client and this document does not exonerate parties to a transaction from exercising all their rights and obligations under the transaction documents. This document cannot be reproduced except in full, without prior written approval of the Company. Any unauthorized alteration, forgery or falsification of the content or appearance of this document is unlawful and offenders may be prosecuted to the fullest extent of the law.