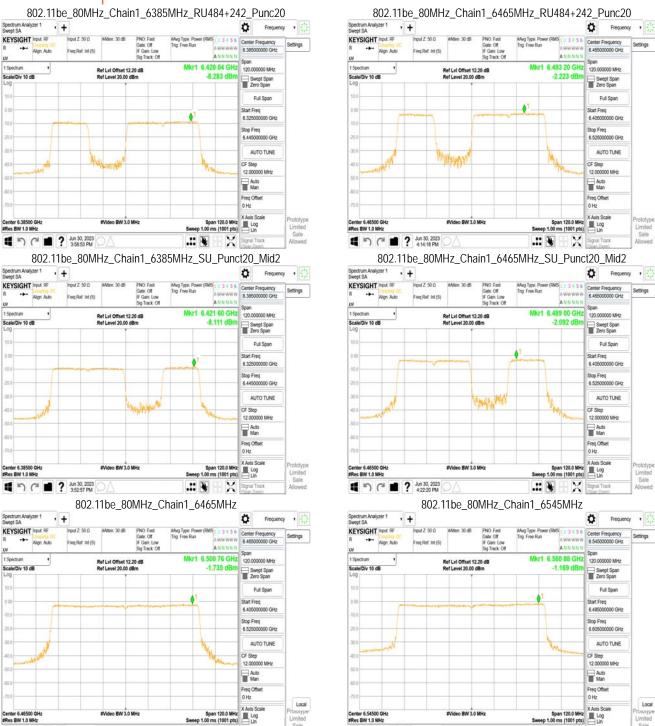

# 11.1 Standard Applicable

For transmitters operating within the 5.925-7.125 GHz bands: Power spectral density must be suppressed by 20 dB at 1 MHz outside of channel edge, by 28 dB at one channel bandwidth from the channel center, and by 40 dB at one- and one-half times the channel bandwidth away from channel center. At frequencies between one megahertz outside an unlicensed device's channel edge and one channel bandwidth from the center of the channel, the limits must be linearly interpolated between 20 dB and 28 dB suppression, and at frequencies between one and one- and one-half times an unlicensed device's channel bandwidth, the limits must be linearly interpolated between 28 dB and 40 dB suppression. Emissions removed from the channel center by more than one- and one-half times the channel bandwidth must be suppressed by at least 40 dB.

### 11.2 Measurement Procedure

- Place the EUT on the table and set it in transmitting mode.
- 2. The testing follows FCC KDB 987594 D02 In-Band Emissions procedure:
  - Set the span to encompass the entire 26 dB EBW of the signal a.
  - Set RBW = same RBW used for 26 dB EBW measurement b.
  - Set VBW ≥ 3 X RBW C.
  - Number of points in sweep ≥ [2 X span / RBW]. d.
  - Sweep time = auto. e.
  - f. Detector = RMS
  - Trace average at least 100 traces in power averaging (rms) mode g.
  - Use the peak search function on the instrument to find the peak of the spectrum.
- For the purposes of developing the emission mask, the channel bandwidth is defined as 3. the 26 dB EBW.

## 11.3 Measurement Result

Unless otherwise stated the results shown in this test report refer only to the sample(s) tested and such sample(s) are retained for 90 days only.

除非另有說明,此報告結果僅對測試之樣品負責,同時此樣品僅保留90天。本報告未經本公司書面許可,不可部份複製。
This document is issued by the Company subject to its General Conditions of Service printed overleaf, available on request or accessible at <a href="http://www.sgs.com.tw/Terms-and-Conditions">http://www.sgs.com.tw/Terms-and-Conditions</a> and for electronic format documents, subject to Terms and Conditions for Electronic Documents at <a href="http://www.sgs.com.tw/Terms-and-Conditions">http://www.sgs.com.tw/Terms-and-Conditions</a>. Attention is drawn to the limitation of liability, indemnification and jurisdiction issues defined therein. Any holder of this document is advised that information contained hereon reflects the Company's findings at the time of its intervention only and within the limits of Client's instructions, if any. The Company's sole responsibility is to its Client and this document does not exonerate parties to a transaction from exercising all their rights and obligations under the transaction documents. This document cannot be reproduced except in full, without prior written approval of the Company. Any unauthorized alteration, forgery or falsification of the content or appearance of this document is unlawful and offenders may be prosecuted to the fullest extent of the law.