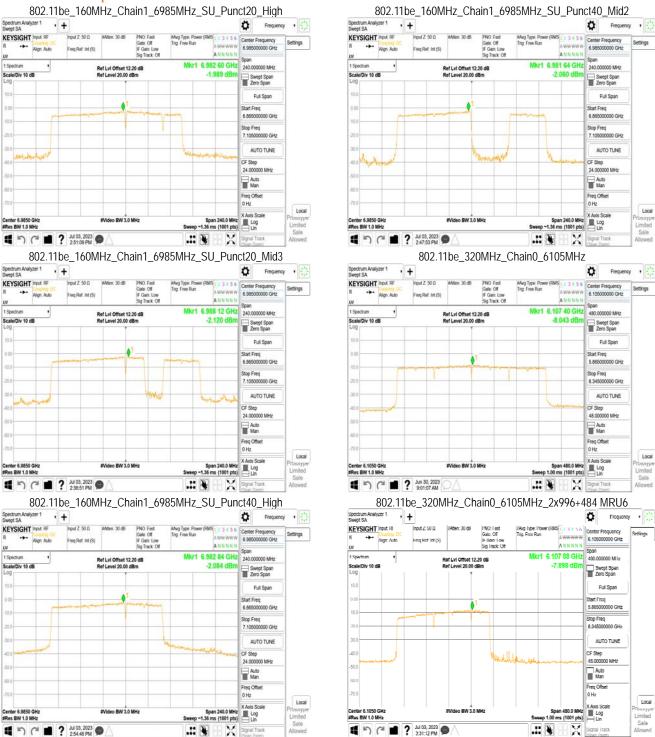

# 11.1 Standard Applicable

For transmitters operating within the 5.925-7.125 GHz bands: Power spectral density must be suppressed by 20 dB at 1 MHz outside of channel edge, by 28 dB at one channel bandwidth from the channel center, and by 40 dB at one- and one-half times the channel bandwidth away from channel center. At frequencies between one megahertz outside an unlicensed device's channel edge and one channel bandwidth from the center of the channel, the limits must be linearly interpolated between 20 dB and 28 dB suppression, and at frequencies between one and one- and one-half times an unlicensed device's channel bandwidth, the limits must be linearly interpolated between 28 dB and 40 dB suppression. Emissions removed from the channel center by more than one- and one-half times the channel bandwidth must be suppressed by at least 40 dB.

## 11.1 Test Setup

| EUT | Attenuator | SPA |
|-----|------------|-----|
|-----|------------|-----|

### 11.2 Measurement Procedure

- Place the EUT on the table and set it in transmitting mode.
- 2. The testing follows FCC KDB 987594 D02 In-Band Emissions procedure:
  - Set the span to encompass the entire 26 dB EBW of the signal a.
  - Set RBW = same RBW used for 26 dB EBW measurement b.
  - Set VBW ≥ 3 X RBW C.
  - Number of points in sweep ≥ [2 X span / RBW]. d.
  - Sweep time = auto. e.
  - f. Detector = RMS
  - Trace average at least 100 traces in power averaging (rms) mode g.
  - Use the peak search function on the instrument to find the peak of the spectrum.
- For the purposes of developing the emission mask, the channel bandwidth is defined as 3. the 26 dB EBW.

## 11.3 Measurement Result

Unless otherwise stated the results shown in this test report refer only to the sample(s) tested and such sample(s) are retained for 90 days only.

除非另有說明,此報告結果僅對測試之樣品負責,同時此樣品僅保留90天。本報告未經本公司書面許可,不可部份複製。
This document is issued by the Company subject to its General Conditions of Service printed overleaf, available on request or accessible at <a href="http://www.sgs.com.tw/Terms-and-Conditions">http://www.sgs.com.tw/Terms-and-Conditions</a> and for electronic format documents, subject to Terms and Conditions for Electronic Documents at <a href="http://www.sgs.com.tw/Terms-and-Conditions">http://www.sgs.com.tw/Terms-and-Conditions</a>. Attention is drawn to the limitation of liability, indemnification and jurisdiction issues defined therein. Any holder of this document is advised that information contained hereon reflects the Company's findings at the time of its intervention only and within the limits of Client's instructions, if any. The Company's sole responsibility is to its Client and this document does not exonerate parties to a transaction from exercising all their rights and obligations under the transaction documents. This document cannot be reproduced except in full, without prior written approval of the Company. Any unauthorized alteration, forgery or falsification of the content or appearance of this document is unlawful and offenders may be prosecuted to the fullest extent of the law.