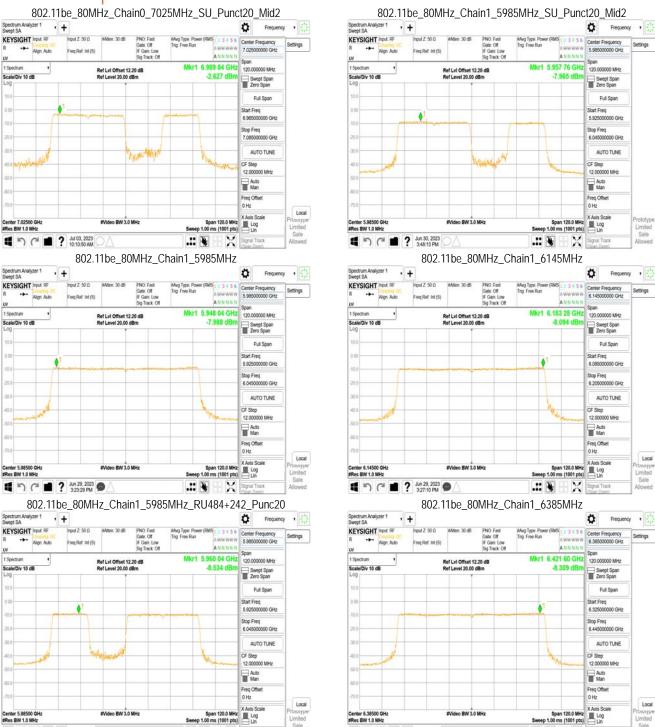

# 11.1 Standard Applicable

For transmitters operating within the 5.925-7.125 GHz bands: Power spectral density must be suppressed by 20 dB at 1 MHz outside of channel edge, by 28 dB at one channel bandwidth from the channel center, and by 40 dB at one- and one-half times the channel bandwidth away from channel center. At frequencies between one megahertz outside an unlicensed device's channel edge and one channel bandwidth from the center of the channel, the limits must be linearly interpolated between 20 dB and 28 dB suppression, and at frequencies between one and one- and one-half times an unlicensed device's channel bandwidth, the limits must be linearly interpolated between 28 dB and 40 dB suppression. Emissions removed from the channel center by more than one- and one-half times the channel bandwidth must be suppressed by at least 40 dB.

### 11.2 Measurement Procedure

- Place the EUT on the table and set it in transmitting mode.
- 2. The testing follows FCC KDB 987594 D02 In-Band Emissions procedure:
  - Set the span to encompass the entire 26 dB EBW of the signal a.
  - Set RBW = same RBW used for 26 dB EBW measurement b.
  - Set VBW ≥ 3 X RBW C.
  - Number of points in sweep ≥ [2 X span / RBW]. d.
  - Sweep time = auto. e.
  - f. Detector = RMS
  - Trace average at least 100 traces in power averaging (rms) mode g.
  - Use the peak search function on the instrument to find the peak of the spectrum.
- For the purposes of developing the emission mask, the channel bandwidth is defined as 3. the 26 dB EBW.

## 11.3 Measurement Result

Unless otherwise stated the results shown in this test report refer only to the sample(s) tested and such sample(s) are retained for 90 days only.

除非另有說明,此報告結果僅對測試之樣品負責,同時此樣品僅保留90天。本報告未經本公司書面許可,不可部份複製。
This document is issued by the Company subject to its General Conditions of Service printed overleaf, available on request or accessible at <a href="http://www.sgs.com.tw/Terms-and-Conditions">http://www.sgs.com.tw/Terms-and-Conditions</a> and for electronic format documents, subject to Terms and Conditions for Electronic Documents at <a href="http://www.sgs.com.tw/Terms-and-Conditions">http://www.sgs.com.tw/Terms-and-Conditions</a>. Attention is drawn to the limitation of liability, indemnification and jurisdiction issues defined therein. Any holder of this document is advised that information contained hereon reflects the Company's findings at the time of its intervention only and within the limits of Client's instructions, if any. The Company's sole responsibility is to its Client and this document does not exonerate parties to a transaction from exercising all their rights and obligations under the transaction documents. This document cannot be reproduced except in full, without prior written approval of the Company. Any unauthorized alteration, forgery or falsification of the content or appearance of this document is unlawful and offenders may be prosecuted to the fullest extent of the law.