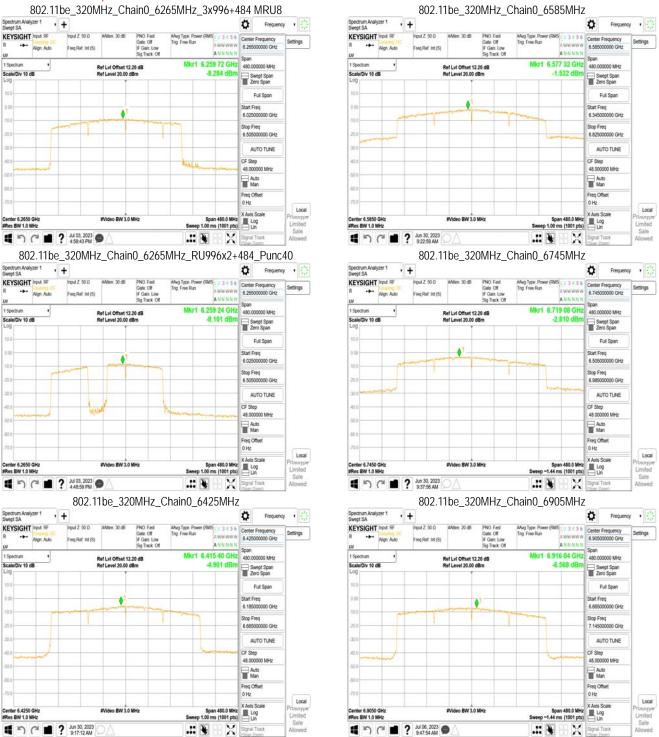

# 11.1 Standard Applicable

For transmitters operating within the 5.925-7.125 GHz bands: Power spectral density must be suppressed by 20 dB at 1 MHz outside of channel edge, by 28 dB at one channel bandwidth from the channel center, and by 40 dB at one- and one-half times the channel bandwidth away from channel center. At frequencies between one megahertz outside an unlicensed device's channel edge and one channel bandwidth from the center of the channel, the limits must be linearly interpolated between 20 dB and 28 dB suppression, and at frequencies between one and one- and one-half times an unlicensed device's channel bandwidth, the limits must be linearly interpolated between 28 dB and 40 dB suppression. Emissions removed from the channel center by more than one- and one-half times the channel bandwidth must be suppressed by at least 40 dB.

## 11.1 Test Setup

| EUT | Attenuator | SPA |
|-----|------------|-----|
|-----|------------|-----|

### 11.2 Measurement Procedure

- Place the EUT on the table and set it in transmitting mode.
- 2. The testing follows FCC KDB 987594 D02 In-Band Emissions procedure:
  - Set the span to encompass the entire 26 dB EBW of the signal a.
  - Set RBW = same RBW used for 26 dB EBW measurement b.
  - Set VBW ≥ 3 X RBW C.
  - Number of points in sweep ≥ [2 X span / RBW]. d.
  - Sweep time = auto. e.
  - f. Detector = RMS
  - Trace average at least 100 traces in power averaging (rms) mode g.
  - Use the peak search function on the instrument to find the peak of the spectrum.
- For the purposes of developing the emission mask, the channel bandwidth is defined as 3. the 26 dB EBW.

## 11.3 Measurement Result

Unless otherwise stated the results shown in this test report refer only to the sample(s) tested and such sample(s) are retained for 90 days only.

除非另有說明,此報告結果僅對測試之樣品負責,同時此樣品僅保留90天。本報告未經本公司書面許可,不可部份複製。
This document is issued by the Company subject to its General Conditions of Service printed overleaf, available on request or accessible at <a href="http://www.sgs.com.tw/Terms-and-Conditions">http://www.sgs.com.tw/Terms-and-Conditions</a> and for electronic format documents, subject to Terms and Conditions for Electronic Documents at <a href="http://www.sgs.com.tw/Terms-and-Conditions">http://www.sgs.com.tw/Terms-and-Conditions</a>. Attention is drawn to the limitation of liability, indemnification and jurisdiction issues defined therein. Any holder of this document is advised that information contained hereon reflects the Company's findings at the time of its intervention only and within the limits of Client's instructions, if any. The Company's sole responsibility is to its Client and this document does not exonerate parties to a transaction from exercising all their rights and obligations under the transaction documents. This document cannot be reproduced except in full, without prior written approval of the Company. Any unauthorized alteration, forgery or falsification of the content or appearance of this document is unlawful and offenders may be prosecuted to the fullest extent of the law.