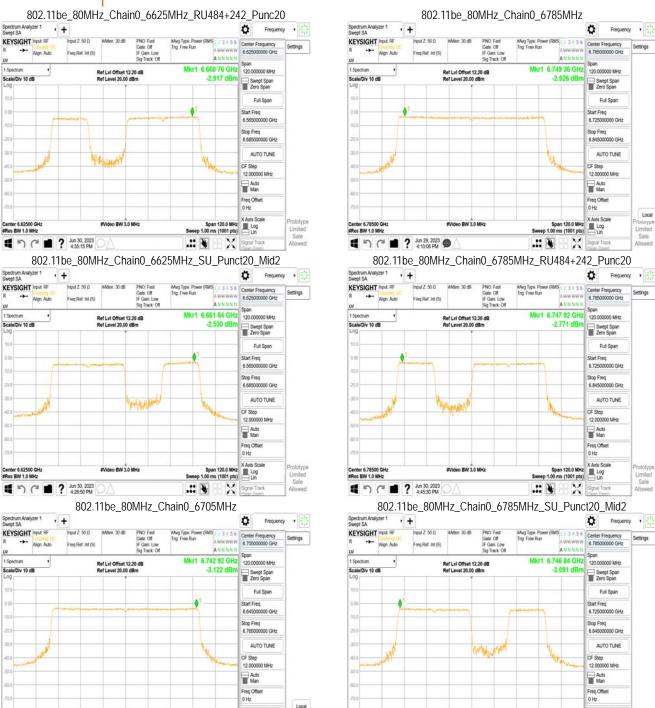

# 11.1 Standard Applicable

For transmitters operating within the 5.925-7.125 GHz bands: Power spectral density must be suppressed by 20 dB at 1 MHz outside of channel edge, by 28 dB at one channel bandwidth from the channel center, and by 40 dB at one- and one-half times the channel bandwidth away from channel center. At frequencies between one megahertz outside an unlicensed device's channel edge and one channel bandwidth from the center of the channel, the limits must be linearly interpolated between 20 dB and 28 dB suppression, and at frequencies between one and one- and one-half times an unlicensed device's channel bandwidth, the limits must be linearly interpolated between 28 dB and 40 dB suppression. Emissions removed from the channel center by more than one- and one-half times the channel bandwidth must be suppressed by at least 40 dB.

### 11.2 Measurement Procedure

- Place the EUT on the table and set it in transmitting mode.
- 2. The testing follows FCC KDB 987594 D02 In-Band Emissions procedure:
  - Set the span to encompass the entire 26 dB EBW of the signal a.
  - Set RBW = same RBW used for 26 dB EBW measurement b.
  - Set VBW ≥ 3 X RBW C.
  - Number of points in sweep ≥ [2 X span / RBW]. d.
  - Sweep time = auto. e.
  - f. Detector = RMS
  - Trace average at least 100 traces in power averaging (rms) mode g.
  - Use the peak search function on the instrument to find the peak of the spectrum.
- For the purposes of developing the emission mask, the channel bandwidth is defined as 3. the 26 dB EBW.

## 11.3 Measurement Result

Unless otherwise stated the results shown in this test report refer only to the sample(s) tested and such sample(s) are retained for 90 days only.

除非另有說明,此報告結果僅對測試之樣品負責,同時此樣品僅保留90天。本報告未經本公司書面許可,不可部份複製。
This document is issued by the Company subject to its General Conditions of Service printed overleaf, available on request or accessible at <a href="http://www.sgs.com.tw/Terms-and-Conditions">http://www.sgs.com.tw/Terms-and-Conditions</a> and for electronic format documents, subject to Terms and Conditions for Electronic Documents at <a href="http://www.sgs.com.tw/Terms-and-Conditions">http://www.sgs.com.tw/Terms-and-Conditions</a>. Attention is drawn to the limitation of liability, indemnification and jurisdiction issues defined therein. Any holder of this document is advised that information contained hereon reflects the Company's findings at the time of its intervention only and within the limits of Client's instructions, if any. The Company's sole responsibility is to its Client and this document does not exonerate parties to a transaction from exercising all their rights and obligations under the transaction documents. This document cannot be reproduced except in full, without prior written approval of the Company. Any unauthorized alteration, forgery or falsification of the content or appearance of this document is unlawful and offenders may be prosecuted to the fullest extent of the law.