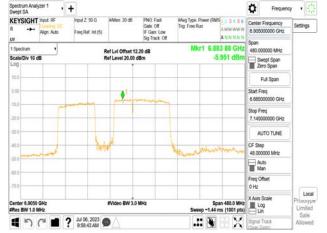

# 11.1 Standard Applicable

For transmitters operating within the 5.925-7.125 GHz bands: Power spectral density must be suppressed by 20 dB at 1 MHz outside of channel edge, by 28 dB at one channel bandwidth from the channel center, and by 40 dB at one- and one-half times the channel bandwidth away from channel center. At frequencies between one megahertz outside an unlicensed device's channel edge and one channel bandwidth from the center of the channel, the limits must be linearly interpolated between 20 dB and 28 dB suppression, and at frequencies between one and one- and one-half times an unlicensed device's channel bandwidth, the limits must be linearly interpolated between 28 dB and 40 dB suppression. Emissions removed from the channel center by more than one- and one-half times the channel bandwidth must be suppressed by at least 40 dB.

### 11.2 Measurement Procedure

- Place the EUT on the table and set it in transmitting mode.
- 2. The testing follows FCC KDB 987594 D02 In-Band Emissions procedure:
  - Set the span to encompass the entire 26 dB EBW of the signal a.
  - Set RBW = same RBW used for 26 dB EBW measurement b.
  - Set VBW ≥ 3 X RBW C.
  - Number of points in sweep ≥ [2 X span / RBW]. d.
  - Sweep time = auto. e.
  - f. Detector = RMS
  - Trace average at least 100 traces in power averaging (rms) mode g.
  - Use the peak search function on the instrument to find the peak of the spectrum.
- For the purposes of developing the emission mask, the channel bandwidth is defined as 3. the 26 dB EBW.

## 11.3 Measurement Result

Unless otherwise stated the results shown in this test report refer only to the sample(s) tested and such sample(s) are retained for 90 days only.

除非另有說明,此報告結果僅對測試之樣品負責,同時此樣品僅保留90天。本報告未經本公司書面許可,不可部份複製。
This document is issued by the Company subject to its General Conditions of Service printed overleaf, available on request or accessible at <a href="http://www.sgs.com.tw/Terms-and-Conditions">http://www.sgs.com.tw/Terms-and-Conditions</a> and for electronic format documents, subject to Terms and Conditions for Electronic Documents at <a href="http://www.sgs.com.tw/Terms-and-Conditions">http://www.sgs.com.tw/Terms-and-Conditions</a>. Attention is drawn to the limitation of liability, indemnification and jurisdiction issues defined therein. Any holder of this document is advised that information contained hereon reflects the Company's findings at the time of its intervention only and within the limits of Client's instructions, if any. The Company's sole responsibility is to its Client and this document does not exonerate parties to a transaction from exercising all their rights and obligations under the transaction documents. This document cannot be reproduced except in full, without prior written approval of the Company. Any unauthorized alteration, forgery or falsification of the content or appearance of this document is unlawful and offenders may be prosecuted to the fullest extent of the law.