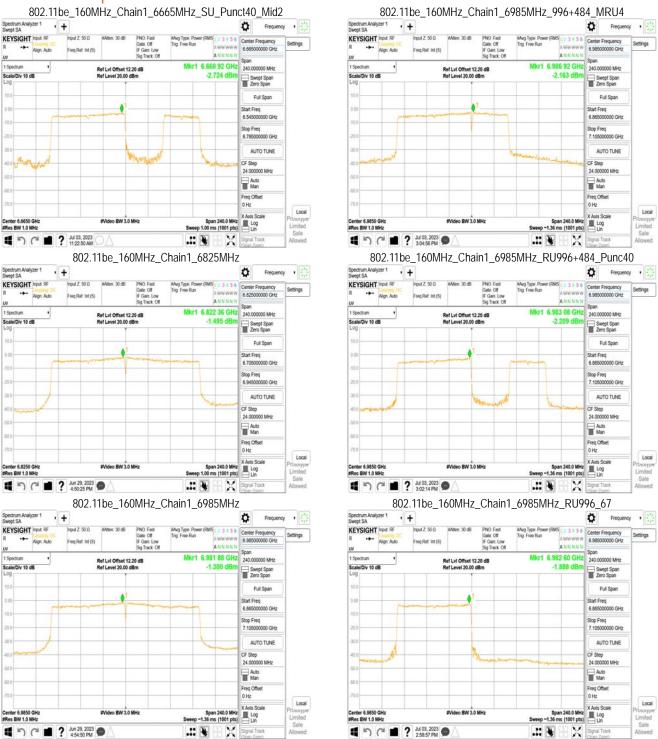

# 11.1 Standard Applicable

For transmitters operating within the 5.925-7.125 GHz bands: Power spectral density must be suppressed by 20 dB at 1 MHz outside of channel edge, by 28 dB at one channel bandwidth from the channel center, and by 40 dB at one- and one-half times the channel bandwidth away from channel center. At frequencies between one megahertz outside an unlicensed device's channel edge and one channel bandwidth from the center of the channel, the limits must be linearly interpolated between 20 dB and 28 dB suppression, and at frequencies between one and one- and one-half times an unlicensed device's channel bandwidth, the limits must be linearly interpolated between 28 dB and 40 dB suppression. Emissions removed from the channel center by more than one- and one-half times the channel bandwidth must be suppressed by at least 40 dB.

## 11.1 Test Setup

| EUT | Attenuator | SPA |
|-----|------------|-----|
|-----|------------|-----|

### 11.2 Measurement Procedure

- Place the EUT on the table and set it in transmitting mode.
- 2. The testing follows FCC KDB 987594 D02 In-Band Emissions procedure:
  - Set the span to encompass the entire 26 dB EBW of the signal a.
  - Set RBW = same RBW used for 26 dB EBW measurement b.
  - Set VBW ≥ 3 X RBW C.
  - Number of points in sweep ≥ [2 X span / RBW]. d.
  - Sweep time = auto. e.
  - f. Detector = RMS
  - Trace average at least 100 traces in power averaging (rms) mode g.
  - Use the peak search function on the instrument to find the peak of the spectrum.
- For the purposes of developing the emission mask, the channel bandwidth is defined as 3. the 26 dB EBW.

## 11.3 Measurement Result

Unless otherwise stated the results shown in this test report refer only to the sample(s) tested and such sample(s) are retained for 90 days only.

除非另有說明,此報告結果僅對測試之樣品負責,同時此樣品僅保留90天。本報告未經本公司書面許可,不可部份複製。
This document is issued by the Company subject to its General Conditions of Service printed overleaf, available on request or accessible at <a href="http://www.sgs.com.tw/Terms-and-Conditions">http://www.sgs.com.tw/Terms-and-Conditions</a> and for electronic format documents, subject to Terms and Conditions for Electronic Documents at <a href="http://www.sgs.com.tw/Terms-and-Conditions">http://www.sgs.com.tw/Terms-and-Conditions</a>. Attention is drawn to the limitation of liability, indemnification and jurisdiction issues defined therein. Any holder of this document is advised that information contained hereon reflects the Company's findings at the time of its intervention only and within the limits of Client's instructions, if any. The Company's sole responsibility is to its Client and this document does not exonerate parties to a transaction from exercising all their rights and obligations under the transaction documents. This document cannot be reproduced except in full, without prior written approval of the Company. Any unauthorized alteration, forgery or falsification of the content or appearance of this document is unlawful and offenders may be prosecuted to the fullest extent of the law.