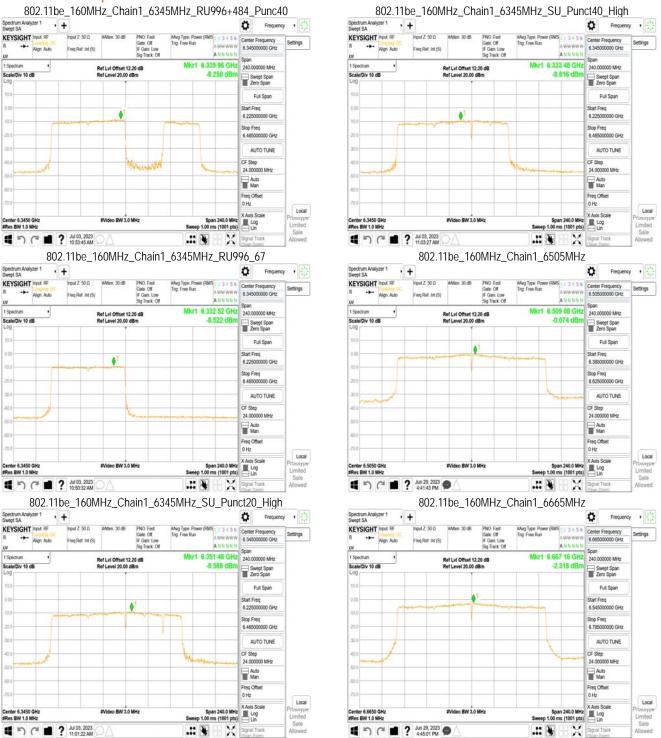

# 11.1 Standard Applicable

For transmitters operating within the 5.925-7.125 GHz bands: Power spectral density must be suppressed by 20 dB at 1 MHz outside of channel edge, by 28 dB at one channel bandwidth from the channel center, and by 40 dB at one- and one-half times the channel bandwidth away from channel center. At frequencies between one megahertz outside an unlicensed device's channel edge and one channel bandwidth from the center of the channel, the limits must be linearly interpolated between 20 dB and 28 dB suppression, and at frequencies between one and one- and one-half times an unlicensed device's channel bandwidth, the limits must be linearly interpolated between 28 dB and 40 dB suppression. Emissions removed from the channel center by more than one- and one-half times the channel bandwidth must be suppressed by at least 40 dB.

### 11.2 Measurement Procedure

- Place the EUT on the table and set it in transmitting mode.
- 2. The testing follows FCC KDB 987594 D02 In-Band Emissions procedure:
  - Set the span to encompass the entire 26 dB EBW of the signal a.
  - Set RBW = same RBW used for 26 dB EBW measurement b.
  - Set VBW ≥ 3 X RBW C.
  - Number of points in sweep ≥ [2 X span / RBW]. d.
  - Sweep time = auto. e.
  - f. Detector = RMS
  - Trace average at least 100 traces in power averaging (rms) mode g.
  - Use the peak search function on the instrument to find the peak of the spectrum.
- For the purposes of developing the emission mask, the channel bandwidth is defined as 3. the 26 dB EBW.

## 11.3 Measurement Result

Unless otherwise stated the results shown in this test report refer only to the sample(s) tested and such sample(s) are retained for 90 days only.

除非另有說明,此報告結果僅對測試之樣品負責,同時此樣品僅保留90天。本報告未經本公司書面許可,不可部份複製。
This document is issued by the Company subject to its General Conditions of Service printed overleaf, available on request or accessible at <a href="http://www.sgs.com.tw/Terms-and-Conditions">http://www.sgs.com.tw/Terms-and-Conditions</a> and for electronic format documents, subject to Terms and Conditions for Electronic Documents at <a href="http://www.sgs.com.tw/Terms-and-Conditions">http://www.sgs.com.tw/Terms-and-Conditions</a>. Attention is drawn to the limitation of liability, indemnification and jurisdiction issues defined therein. Any holder of this document is advised that information contained hereon reflects the Company's findings at the time of its intervention only and within the limits of Client's instructions, if any. The Company's sole responsibility is to its Client and this document does not exonerate parties to a transaction from exercising all their rights and obligations under the transaction documents. This document cannot be reproduced except in full, without prior written approval of the Company. Any unauthorized alteration, forgery or falsification of the content or appearance of this document is unlawful and offenders may be prosecuted to the fullest extent of the law.