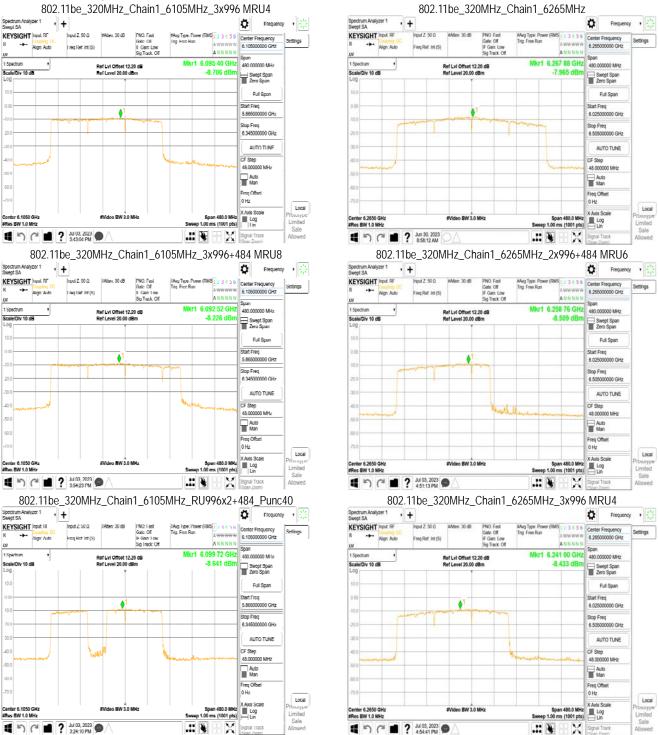

# 11.1 Standard Applicable

For transmitters operating within the 5.925-7.125 GHz bands: Power spectral density must be suppressed by 20 dB at 1 MHz outside of channel edge, by 28 dB at one channel bandwidth from the channel center, and by 40 dB at one- and one-half times the channel bandwidth away from channel center. At frequencies between one megahertz outside an unlicensed device's channel edge and one channel bandwidth from the center of the channel, the limits must be linearly interpolated between 20 dB and 28 dB suppression, and at frequencies between one and one- and one-half times an unlicensed device's channel bandwidth, the limits must be linearly interpolated between 28 dB and 40 dB suppression. Emissions removed from the channel center by more than one- and one-half times the channel bandwidth must be suppressed by at least 40 dB.