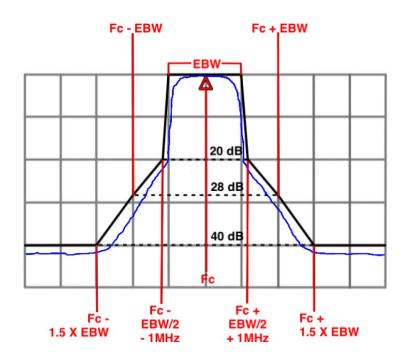

# 11.1 Standard Applicable

For transmitters operating within the 5.925-7.125 GHz bands: Power spectral density must be suppressed by 20 dB at 1 MHz outside of channel edge, by 28 dB at one channel bandwidth from the channel center, and by 40 dB at one- and one-half times the channel bandwidth away from channel center. At frequencies between one megahertz outside an unlicensed device's channel edge and one channel bandwidth from the center of the channel, the limits must be linearly interpolated between 20 dB and 28 dB suppression, and at frequencies between one and one- and one-half times an unlicensed device's channel bandwidth, the limits must be linearly interpolated between 28 dB and 40 dB suppression. Emissions removed from the channel center by more than one- and one-half times the channel bandwidth must be suppressed by at least 40 dB.

### 11.2 Measurement Procedure

- Place the EUT on the table and set it in transmitting mode.
- 2. The testing follows FCC KDB 987594 D02 In-Band Emissions procedure:
  - Set the span to encompass the entire 26 dB EBW of the signal a.
  - Set RBW = same RBW used for 26 dB EBW measurement b.
  - Set VBW ≥ 3 X RBW C.
  - Number of points in sweep ≥ [2 X span / RBW]. d.
  - Sweep time = auto. e.
  - f. Detector = RMS
  - Trace average at least 100 traces in power averaging (rms) mode g.
  - Use the peak search function on the instrument to find the peak of the spectrum.
- For the purposes of developing the emission mask, the channel bandwidth is defined as 3. the 26 dB EBW.