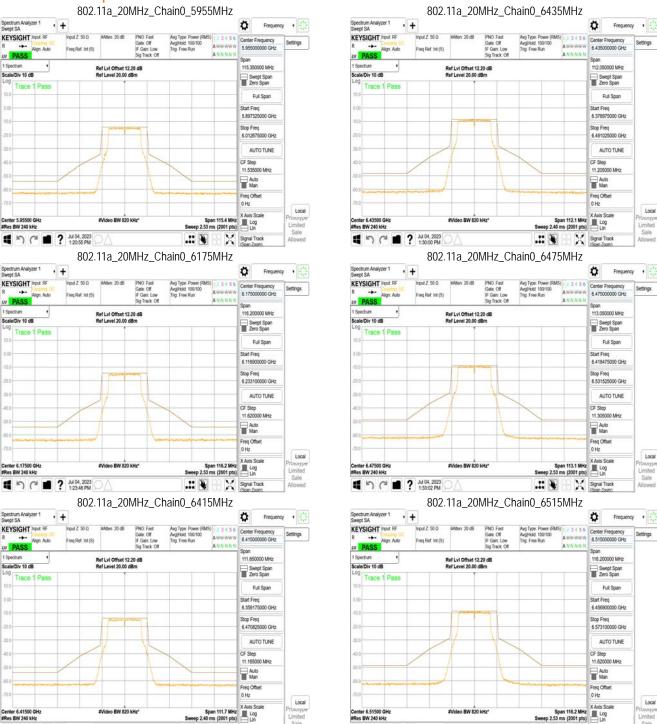

# 11.1 Standard Applicable

For transmitters operating within the 5.925-7.125 GHz bands: Power spectral density must be suppressed by 20 dB at 1 MHz outside of channel edge, by 28 dB at one channel bandwidth from the channel center, and by 40 dB at one- and one-half times the channel bandwidth away from channel center. At frequencies between one megahertz outside an unlicensed device's channel edge and one channel bandwidth from the center of the channel, the limits must be linearly interpolated between 20 dB and 28 dB suppression, and at frequencies between one and one- and one-half times an unlicensed device's channel bandwidth, the limits must be linearly interpolated between 28 dB and 40 dB suppression. Emissions removed from the channel center by more than one- and one-half times the channel bandwidth must be suppressed by at least 40 dB.

### 11.2 Measurement Procedure

- Place the EUT on the table and set it in transmitting mode.
- 2. The testing follows FCC KDB 987594 D02 In-Band Emissions procedure:
  - Set the span to encompass the entire 26 dB EBW of the signal a.
  - Set RBW = same RBW used for 26 dB EBW measurement b.
  - Set VBW ≥ 3 X RBW C.
  - Number of points in sweep ≥ [2 X span / RBW]. d.
  - Sweep time = auto. e.
  - f. Detector = RMS
  - Trace average at least 100 traces in power averaging (rms) mode g.
  - Use the peak search function on the instrument to find the peak of the spectrum.
- For the purposes of developing the emission mask, the channel bandwidth is defined as 3. the 26 dB EBW.

## 11.3 Measurement Result

Unless otherwise stated the results shown in this test report refer only to the sample(s) tested and such sample(s) are retained for 90 days only.

除非另有說明,此報告結果僅對測試之樣品負責,同時此樣品僅保留90天。本報告未經本公司書面許可,不可部份複製。
This document is issued by the Company subject to its General Conditions of Service printed overleaf, available on request or accessible at <a href="http://www.sgs.com.tw/Terms-and-Conditions">http://www.sgs.com.tw/Terms-and-Conditions</a> and for electronic format documents, subject to Terms and Conditions for Electronic Documents at <a href="http://www.sgs.com.tw/Terms-and-Conditions">http://www.sgs.com.tw/Terms-and-Conditions</a>. Attention is drawn to the limitation of liability, indemnification and jurisdiction issues defined therein. Any holder of this document is advised that information contained hereon reflects the Company's findings at the time of its intervention only and within the limits of Client's instructions, if any. The Company's sole responsibility is to its Client and this document does not exonerate parties to a transaction from exercising all their rights and obligations under the transaction documents. This document cannot be reproduced except in full, without prior written approval of the Company. Any unauthorized alteration, forgery or falsification of the content or appearance of this document is unlawful and offenders may be prosecuted to the fullest extent of the law.