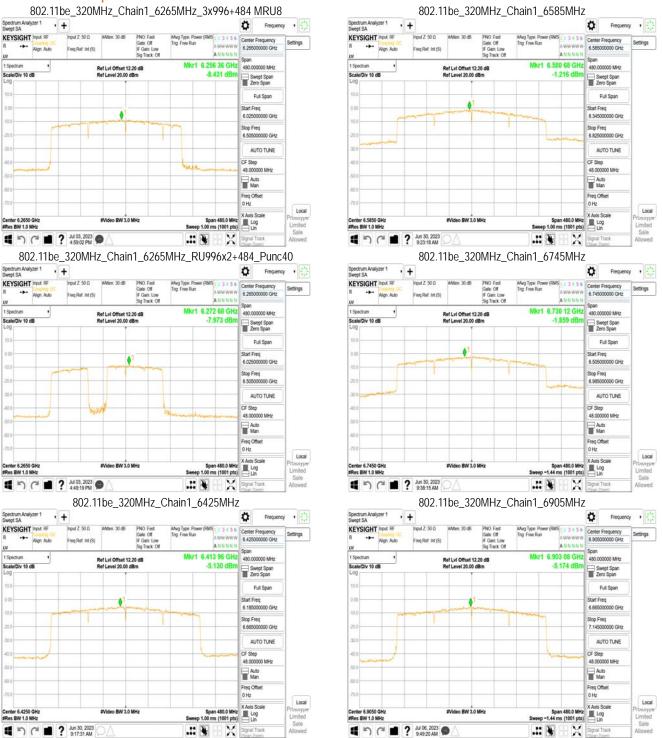

# 11.1 Standard Applicable

For transmitters operating within the 5.925-7.125 GHz bands: Power spectral density must be suppressed by 20 dB at 1 MHz outside of channel edge, by 28 dB at one channel bandwidth from the channel center, and by 40 dB at one- and one-half times the channel bandwidth away from channel center. At frequencies between one megahertz outside an unlicensed device's channel edge and one channel bandwidth from the center of the channel, the limits must be linearly interpolated between 20 dB and 28 dB suppression, and at frequencies between one and one- and one-half times an unlicensed device's channel bandwidth, the limits must be linearly interpolated between 28 dB and 40 dB suppression. Emissions removed from the channel center by more than one- and one-half times the channel bandwidth must be suppressed by at least 40 dB.