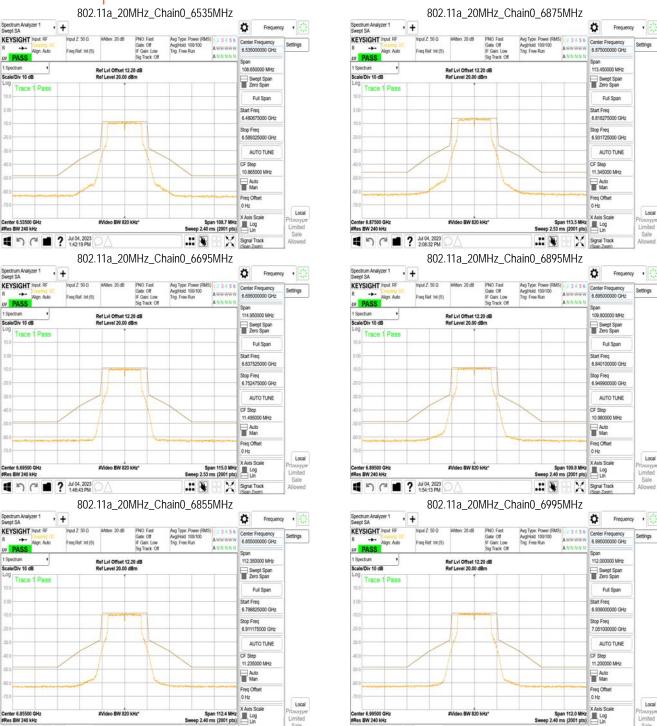

# 11.1 Standard Applicable

For transmitters operating within the 5.925-7.125 GHz bands: Power spectral density must be suppressed by 20 dB at 1 MHz outside of channel edge, by 28 dB at one channel bandwidth from the channel center, and by 40 dB at one- and one-half times the channel bandwidth away from channel center. At frequencies between one megahertz outside an unlicensed device's channel edge and one channel bandwidth from the center of the channel, the limits must be linearly interpolated between 20 dB and 28 dB suppression, and at frequencies between one and one- and one-half times an unlicensed device's channel bandwidth, the limits must be linearly interpolated between 28 dB and 40 dB suppression. Emissions removed from the channel center by more than one- and one-half times the channel bandwidth must be suppressed by at least 40 dB.

### 11.2 Measurement Procedure

- Place the EUT on the table and set it in transmitting mode.
- 2. The testing follows FCC KDB 987594 D02 In-Band Emissions procedure:
  - Set the span to encompass the entire 26 dB EBW of the signal a.
  - Set RBW = same RBW used for 26 dB EBW measurement b.
  - Set VBW ≥ 3 X RBW C.
  - Number of points in sweep ≥ [2 X span / RBW]. d.
  - Sweep time = auto. e.
  - f. Detector = RMS
  - Trace average at least 100 traces in power averaging (rms) mode g.
  - Use the peak search function on the instrument to find the peak of the spectrum.
- For the purposes of developing the emission mask, the channel bandwidth is defined as 3. the 26 dB EBW.

## 11.3 Measurement Result

Unless otherwise stated the results shown in this test report refer only to the sample(s) tested and such sample(s) are retained for 90 days only.

除非另有說明,此報告結果僅對測試之樣品負責,同時此樣品僅保留90天。本報告未經本公司書面許可,不可部份複製。
This document is issued by the Company subject to its General Conditions of Service printed overleaf, available on request or accessible at <a href="http://www.sgs.com.tw/Terms-and-Conditions">http://www.sgs.com.tw/Terms-and-Conditions</a> and for electronic format documents, subject to Terms and Conditions for Electronic Documents at <a href="http://www.sgs.com.tw/Terms-and-Conditions">http://www.sgs.com.tw/Terms-and-Conditions</a>. Attention is drawn to the limitation of liability, indemnification and jurisdiction issues defined therein. Any holder of this document is advised that information contained hereon reflects the Company's findings at the time of its intervention only and within the limits of Client's instructions, if any. The Company's sole responsibility is to its Client and this document does not exonerate parties to a transaction from exercising all their rights and obligations under the transaction documents. This document cannot be reproduced except in full, without prior written approval of the Company. Any unauthorized alteration, forgery or falsification of the content or appearance of this document is unlawful and offenders may be prosecuted to the fullest extent of the law.