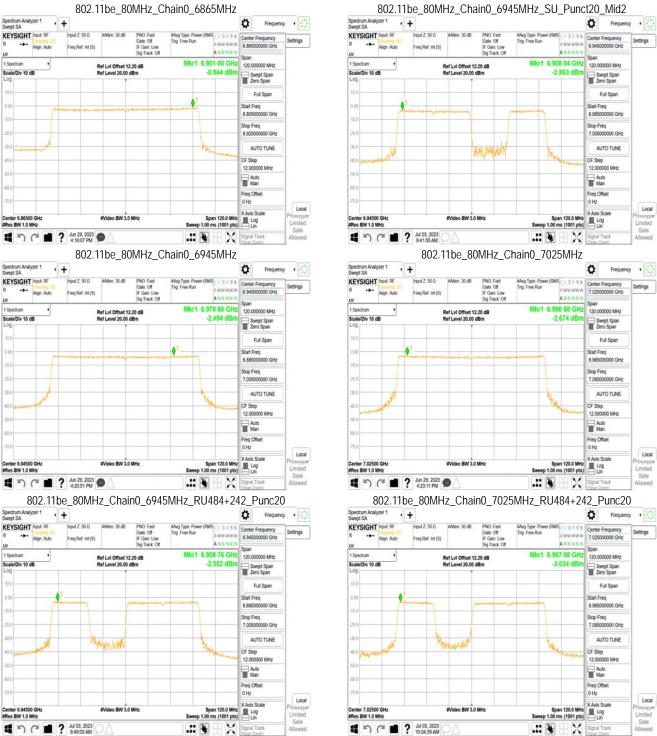

# 11.1 Standard Applicable

For transmitters operating within the 5.925-7.125 GHz bands: Power spectral density must be suppressed by 20 dB at 1 MHz outside of channel edge, by 28 dB at one channel bandwidth from the channel center, and by 40 dB at one- and one-half times the channel bandwidth away from channel center. At frequencies between one megahertz outside an unlicensed device's channel edge and one channel bandwidth from the center of the channel, the limits must be linearly interpolated between 20 dB and 28 dB suppression, and at frequencies between one and one- and one-half times an unlicensed device's channel bandwidth, the limits must be linearly interpolated between 28 dB and 40 dB suppression. Emissions removed from the channel center by more than one- and one-half times the channel bandwidth must be suppressed by at least 40 dB.

### 11.2 Measurement Procedure

- Place the EUT on the table and set it in transmitting mode.
- 2. The testing follows FCC KDB 987594 D02 In-Band Emissions procedure:
  - Set the span to encompass the entire 26 dB EBW of the signal a.
  - Set RBW = same RBW used for 26 dB EBW measurement b.
  - Set VBW ≥ 3 X RBW C.
  - Number of points in sweep ≥ [2 X span / RBW]. d.
  - Sweep time = auto. e.
  - f. Detector = RMS
  - Trace average at least 100 traces in power averaging (rms) mode g.
  - Use the peak search function on the instrument to find the peak of the spectrum.
- For the purposes of developing the emission mask, the channel bandwidth is defined as 3. the 26 dB EBW.

## 11.3 Measurement Result

Unless otherwise stated the results shown in this test report refer only to the sample(s) tested and such sample(s) are retained for 90 days only.

除非另有說明,此報告結果僅對測試之樣品負責,同時此樣品僅保留90天。本報告未經本公司書面許可,不可部份複製。
This document is issued by the Company subject to its General Conditions of Service printed overleaf, available on request or accessible at <a href="http://www.sgs.com.tw/Terms-and-Conditions">http://www.sgs.com.tw/Terms-and-Conditions</a> and for electronic format documents, subject to Terms and Conditions for Electronic Documents at <a href="http://www.sgs.com.tw/Terms-and-Conditions">http://www.sgs.com.tw/Terms-and-Conditions</a>. Attention is drawn to the limitation of liability, indemnification and jurisdiction issues defined therein. Any holder of this document is advised that information contained hereon reflects the Company's findings at the time of its intervention only and within the limits of Client's instructions, if any. The Company's sole responsibility is to its Client and this document does not exonerate parties to a transaction from exercising all their rights and obligations under the transaction documents. This document cannot be reproduced except in full, without prior written approval of the Company. Any unauthorized alteration, forgery or falsification of the content or appearance of this document is unlawful and offenders may be prosecuted to the fullest extent of the law.