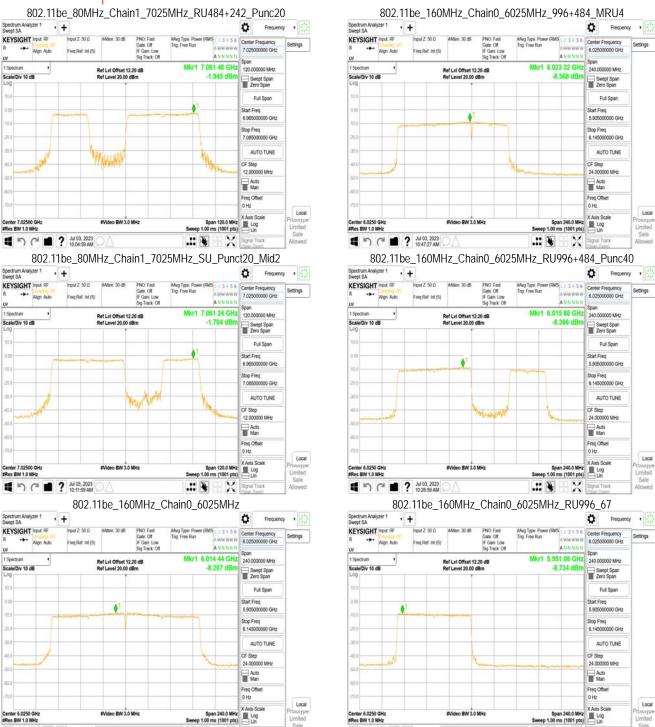

# 11.1 Standard Applicable

For transmitters operating within the 5.925-7.125 GHz bands: Power spectral density must be suppressed by 20 dB at 1 MHz outside of channel edge, by 28 dB at one channel bandwidth from the channel center, and by 40 dB at one- and one-half times the channel bandwidth away from channel center. At frequencies between one megahertz outside an unlicensed device's channel edge and one channel bandwidth from the center of the channel, the limits must be linearly interpolated between 20 dB and 28 dB suppression, and at frequencies between one and one- and one-half times an unlicensed device's channel bandwidth, the limits must be linearly interpolated between 28 dB and 40 dB suppression. Emissions removed from the channel center by more than one- and one-half times the channel bandwidth must be suppressed by at least 40 dB.

### 11.2 Measurement Procedure

- Place the EUT on the table and set it in transmitting mode.
- 2. The testing follows FCC KDB 987594 D02 In-Band Emissions procedure:
  - Set the span to encompass the entire 26 dB EBW of the signal a.
  - Set RBW = same RBW used for 26 dB EBW measurement b.
  - Set VBW ≥ 3 X RBW C.
  - Number of points in sweep ≥ [2 X span / RBW]. d.
  - Sweep time = auto. e.
  - f. Detector = RMS
  - Trace average at least 100 traces in power averaging (rms) mode g.
  - Use the peak search function on the instrument to find the peak of the spectrum.
- For the purposes of developing the emission mask, the channel bandwidth is defined as 3. the 26 dB EBW.

## 11.3 Measurement Result

Unless otherwise stated the results shown in this test report refer only to the sample(s) tested and such sample(s) are retained for 90 days only.

除非另有說明,此報告結果僅對測試之樣品負責,同時此樣品僅保留90天。本報告未經本公司書面許可,不可部份複製。
This document is issued by the Company subject to its General Conditions of Service printed overleaf, available on request or accessible at <a href="http://www.sgs.com.tw/Terms-and-Conditions">http://www.sgs.com.tw/Terms-and-Conditions</a> and for electronic format documents, subject to Terms and Conditions for Electronic Documents at <a href="http://www.sgs.com.tw/Terms-and-Conditions">http://www.sgs.com.tw/Terms-and-Conditions</a>. Attention is drawn to the limitation of liability, indemnification and jurisdiction issues defined therein. Any holder of this document is advised that information contained hereon reflects the Company's findings at the time of its intervention only and within the limits of Client's instructions, if any. The Company's sole responsibility is to its Client and this document does not exonerate parties to a transaction from exercising all their rights and obligations under the transaction documents. This document cannot be reproduced except in full, without prior written approval of the Company. Any unauthorized alteration, forgery or falsification of the content or appearance of this document is unlawful and offenders may be prosecuted to the fullest extent of the law.