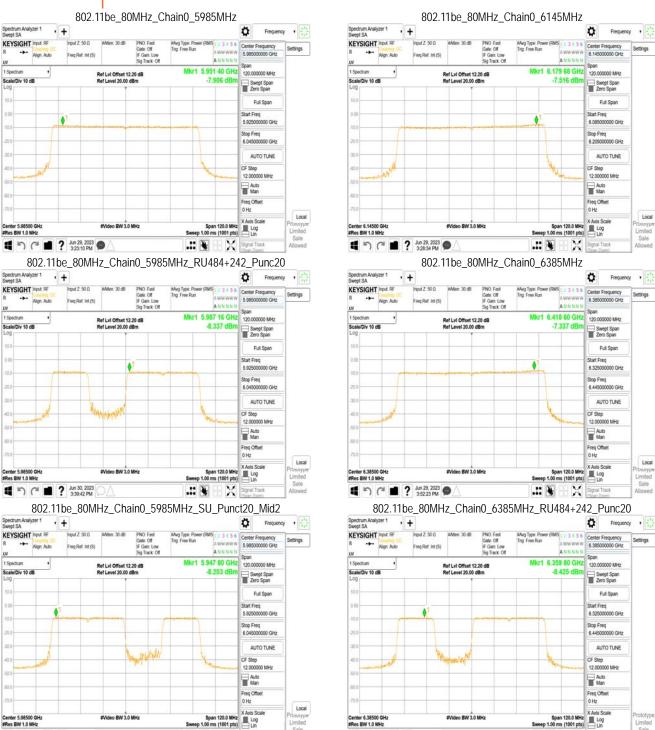

# 11.1 Standard Applicable

For transmitters operating within the 5.925-7.125 GHz bands: Power spectral density must be suppressed by 20 dB at 1 MHz outside of channel edge, by 28 dB at one channel bandwidth from the channel center, and by 40 dB at one- and one-half times the channel bandwidth away from channel center. At frequencies between one megahertz outside an unlicensed device's channel edge and one channel bandwidth from the center of the channel, the limits must be linearly interpolated between 20 dB and 28 dB suppression, and at frequencies between one and one- and one-half times an unlicensed device's channel bandwidth, the limits must be linearly interpolated between 28 dB and 40 dB suppression. Emissions removed from the channel center by more than one- and one-half times the channel bandwidth must be suppressed by at least 40 dB.

### 11.2 Measurement Procedure

- Place the EUT on the table and set it in transmitting mode.
- 2. The testing follows FCC KDB 987594 D02 In-Band Emissions procedure:
  - Set the span to encompass the entire 26 dB EBW of the signal a.
  - Set RBW = same RBW used for 26 dB EBW measurement b.
  - Set VBW ≥ 3 X RBW C.
  - Number of points in sweep ≥ [2 X span / RBW]. d.
  - Sweep time = auto. e.
  - f. Detector = RMS
  - Trace average at least 100 traces in power averaging (rms) mode g.
  - Use the peak search function on the instrument to find the peak of the spectrum.
- For the purposes of developing the emission mask, the channel bandwidth is defined as 3. the 26 dB EBW.

## 11.3 Measurement Result

Unless otherwise stated the results shown in this test report refer only to the sample(s) tested and such sample(s) are retained for 90 days only.

除非另有說明,此報告結果僅對測試之樣品負責,同時此樣品僅保留90天。本報告未經本公司書面許可,不可部份複製。
This document is issued by the Company subject to its General Conditions of Service printed overleaf, available on request or accessible at <a href="http://www.sgs.com.tw/Terms-and-Conditions">http://www.sgs.com.tw/Terms-and-Conditions</a> and for electronic format documents, subject to Terms and Conditions for Electronic Documents at <a href="http://www.sgs.com.tw/Terms-and-Conditions">http://www.sgs.com.tw/Terms-and-Conditions</a>. Attention is drawn to the limitation of liability, indemnification and jurisdiction issues defined therein. Any holder of this document is advised that information contained hereon reflects the Company's findings at the time of its intervention only and within the limits of Client's instructions, if any. The Company's sole responsibility is to its Client and this document does not exonerate parties to a transaction from exercising all their rights and obligations under the transaction documents. This document cannot be reproduced except in full, without prior written approval of the Company. Any unauthorized alteration, forgery or falsification of the content or appearance of this document is unlawful and offenders may be prosecuted to the fullest extent of the law.