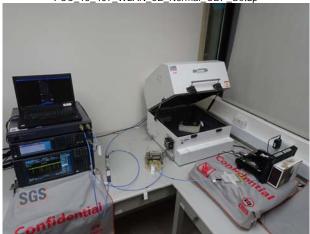

Page: 7 of 10

FCC\_15\_407\_WLAN\_6E\_Radiated\_Setup

FCC\_15\_407\_WLAN\_6E\_Radiated\_Setup

FCC\_15\_407\_WLAN\_6E\_Radiated\_Setup

FCC\_15\_407\_WLAN\_6E\_Conduction\_Setup

Unless otherwise stated the results shown in this test report refer only to the sample(s) tested and such sample(s) are retained for 90 days only.