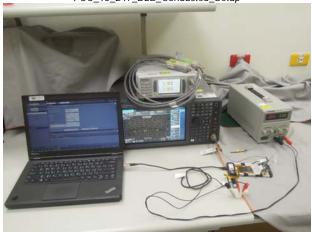

Page: 1 of 10

FCC\_15\_225\_NFC\_Conducted\_Setup

FCC\_15\_225\_NFC\_Radiated\_Setup

FCC\_15\_225\_NFC\_Radiated\_Setup

FCC\_15\_225\_NFC\_Conduction\_Setup

FCC\_15\_225\_NFC\_Conduction\_Setup

Unless otherwise stated the results shown in this test report refer only to the sample(s) tested and such sample(s) are retained for 90 days only.