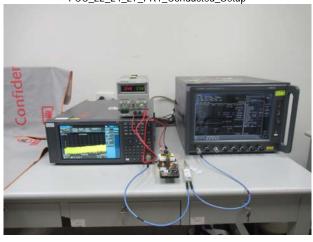

f (886-2) 2298-0488

SGS Taiwan Ltd.

Page: 8 of 10

FCC\_15\_407\_WLAN\_6E\_Conduction\_Setup

FCC\_22\_24\_27\_2\_3G\_Conducted\_SETUP

FCC\_22\_24\_27\_2\_3G\_Radiated\_Setup

FCC\_22\_24\_27\_2\_3G\_Radiated\_Setup