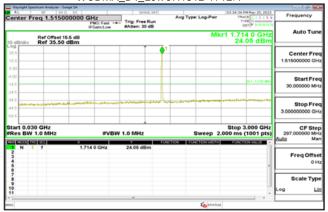

#### GPRS 850MHz LowCH128-824.2

#### GPRS 850MHz MidCH190-836.6

# GPRS\_850MHz\_\_HighCH251-848.8

Unless otherwise stated the results shown in this test report refer only to the sample(s) tested and such sample(s) are retained for 90 days only. 除非兄有的证明,所谓生结里痛對测导之緣具有害,同時所撰具備保留的子。木都生主领太八司事而鲜可,不可驾份海刺。