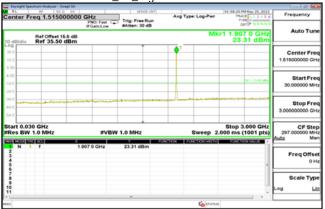

#### GSM\_850MHz\_LowCH128-824.2

# GSM 850MHz MidCH190-836.6

# GSM\_850MHz\_HighCH251-848.8