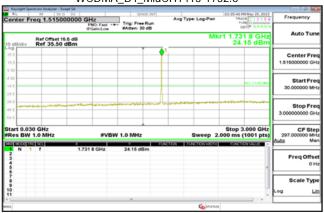

### EDGE\_850MHz\_\_LowCH128-824.2

#### EDGE 850MHz MidCH190-836.6

### EDGE\_850MHz\_\_HighCH251-848.8