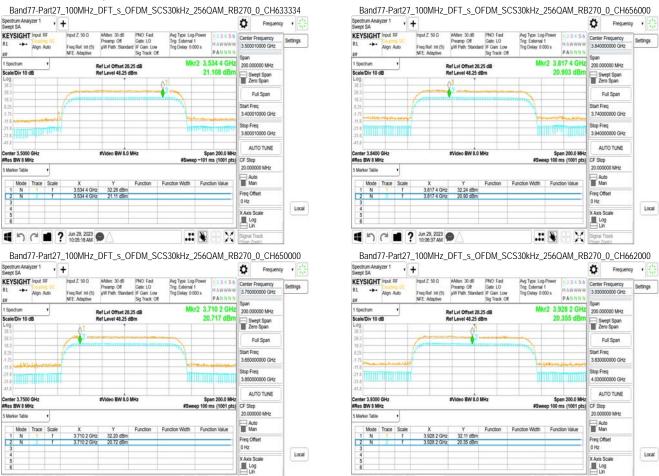

SGS Taiwan Ltd.

No.134,Wu Kung Road, New Taipei Industrial Park, Wuku District, New Taipei City, Taiwan/新北市五股區新北產業園區五工路 134 號

1 5 C 1 ? Jun 29, 2023

1 5 C 1 ? Jun 29, 2023

.: 🕦 🕾 🗶

Page: 593 of 596

Unless otherwise stated the results shown in this test report refer only to the sample(s) tested and such sample(s) are retained for 90 days only.