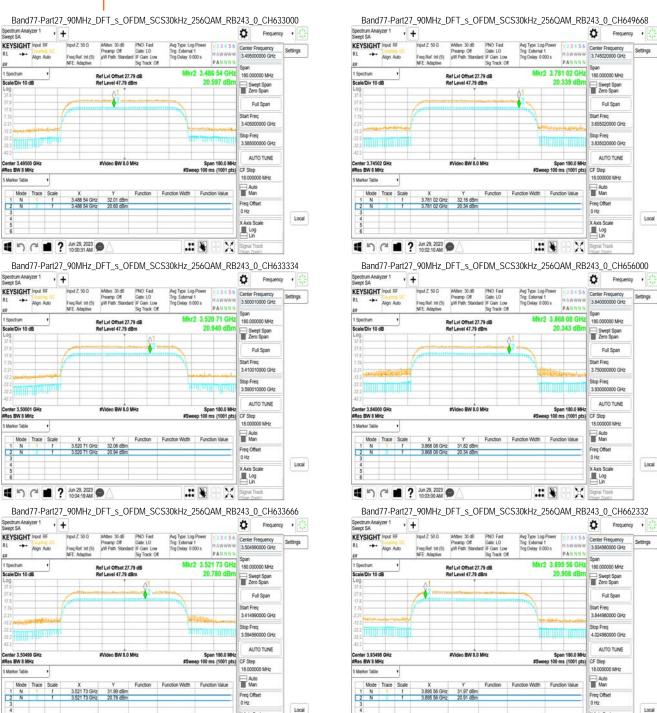

Page: 592 of 596

Unless otherwise stated the results shown in this test report refer only to the sample(s) tested and such sample(s) are retained for 90 days only. 除非早有說明,此報告結果僅對測計之樣品負責,同時此樣品僅保留的天。木類生未經太久司書而許可,不可無份複製。