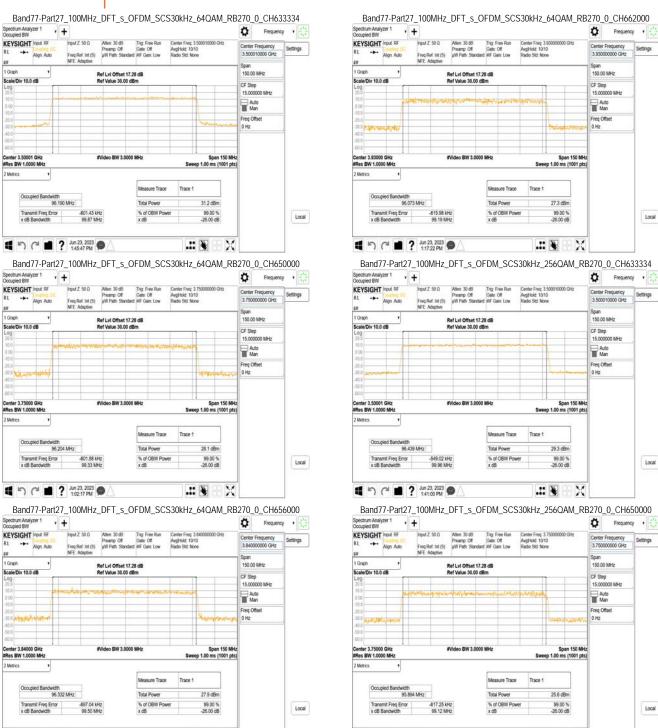

#### 9.4 **Band Edge Measurement Result:**

Refer to next pages.

Unless otherwise stated the results shown in this test report refer only to the sample(s) tested and such sample(s) are retained for 90 days only.