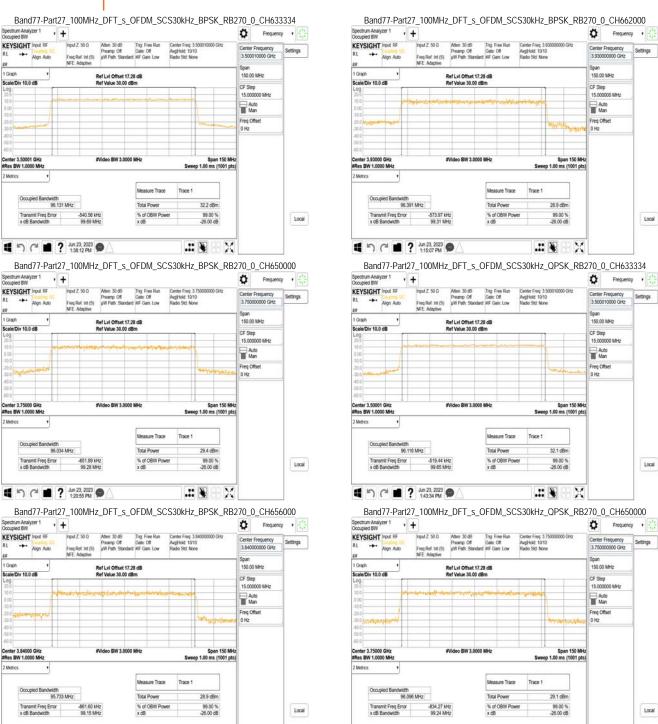

#### 9.4 **Band Edge Measurement Result:**

Refer to next pages.

Unless otherwise stated the results shown in this test report refer only to the sample(s) tested and such sample(s) are retained for 90 days only.