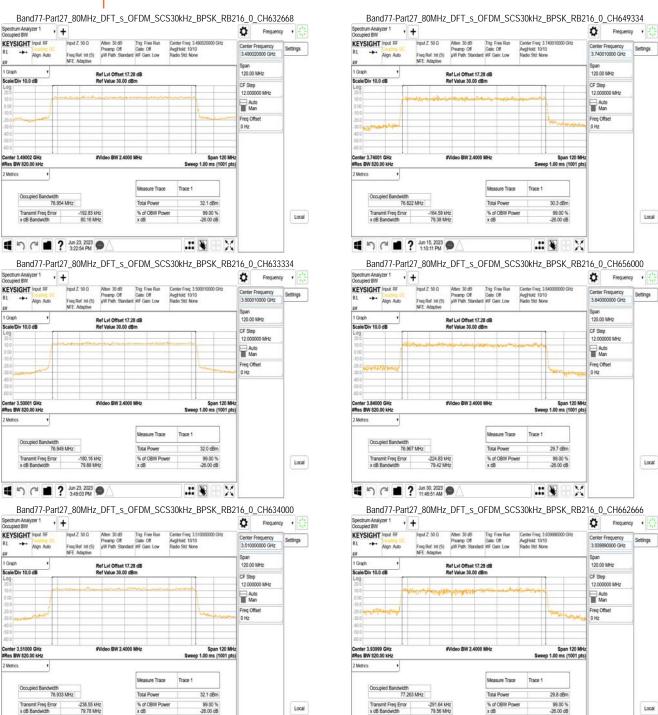

#### 9.4 **Band Edge Measurement Result:**

Refer to next pages.

Unless otherwise stated the results shown in this test report refer only to the sample(s) tested and such sample(s) are retained for 90 days only.