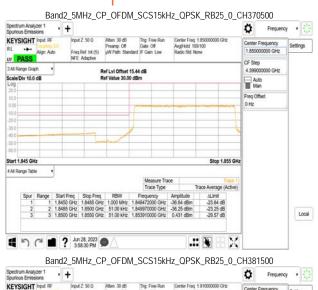

#### 9.4 **Band Edge Measurement Result:**

Refer to next pages.

Unless otherwise stated the results shown in this test report refer only to the sample(s) tested and such sample(s) are retained for 90 days only.