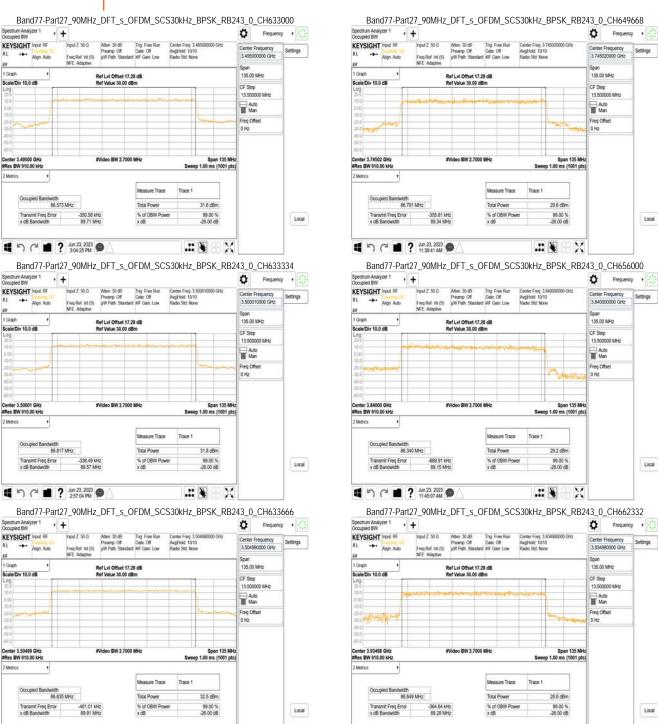

#### 9.4 **Band Edge Measurement Result:**

Refer to next pages.

Unless otherwise stated the results shown in this test report refer only to the sample(s) tested and such sample(s) are retained for 90 days only.