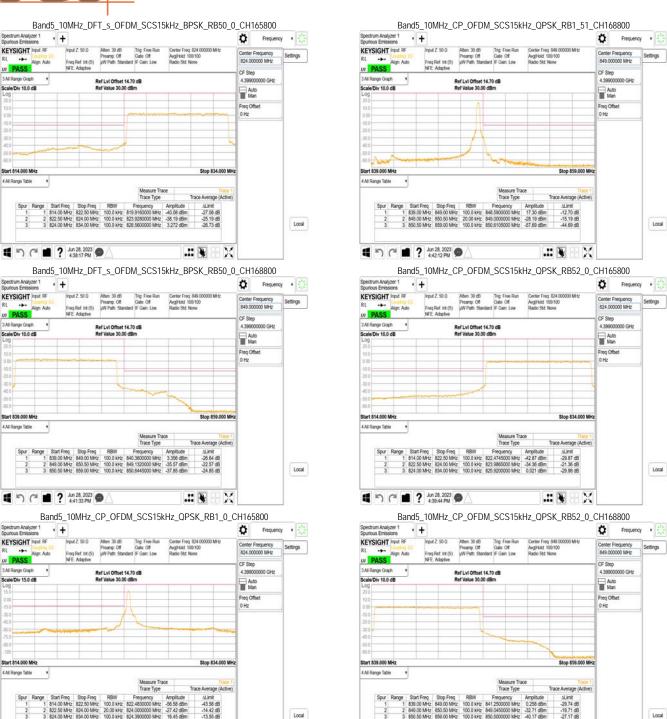

#### 9.4 **Band Edge Measurement Result:**

Refer to next pages.

Unless otherwise stated the results shown in this test report refer only to the sample(s) tested and such sample(s) are retained for 90 days only.

除非另有說明,此報告結果僅對測試之樣品負責,同時此樣品僅保留90天。本報告未經本公司書面許可,不可部份複製。
This document is issued by the Company subject to its General Conditions of Service printed overleaf, available on request or accessible at <a href="http://www.sgs.com.tw/Terms-and-Conditions">http://www.sgs.com.tw/Terms-and-Conditions</a> and for electronic format documents, subject to Terms and Conditions for Electronic Documents at <a href="http://www.sgs.com.tw/Terms-and-Conditions">http://www.sgs.com.tw/Terms-and-Conditions</a>. Attention is drawn to the limitation of liability, indemnification and jurisdiction issues defined therein. Any holder of this document is advised that information contained hereon reflects the Company's findings at the time of its intervention only and within the limits of Client's instructions, if any. The Company's sole responsibility is to its Client and this document does not exonerate parties to a transaction from exercising all their rights and obligations under the transaction documents. This document cannot be reproduced except in full, without prior written approval of the Company. Any unauthorized alteration, forgery or falsification of the content or appearance of this document is unlawful and offenders may be prosecuted to the fullest extent of the law.