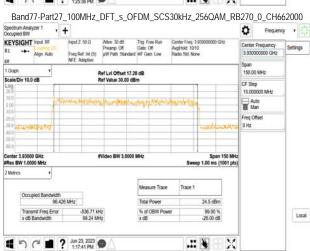

#### 9.4 **Band Edge Measurement Result:**

Refer to next pages.

Unless otherwise stated the results shown in this test report refer only to the sample(s) tested and such sample(s) are retained for 90 days only.