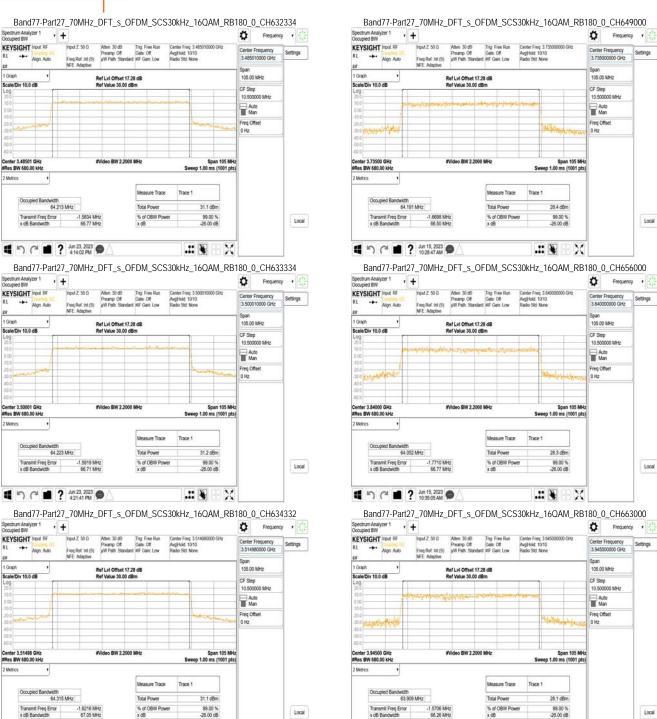

### 9.3.1 Conducted Emission

The RF output of the transceiver was connected to a spectrum analyzer through appropriate attenuation The resolution bandwidth of the spectrum analyzer was set at 1MHz, sufficient scans were taken to show the out of band Emissions if any up to 10th harmonic.

- 1. To connect Antenna Port of EUT to Spectrum.
- 2. Set RBW = 1MHz & VBW = 1MHz on Spectrum.
- 3. Allow trace to fully stabilize
- 4. Repeat above procedures until all default test channel measured were complete.

Correction factor 10log [(reference bandwidth) / (resolution bandwidth)] is applied and compensate to the test results.

#### 9.4 **Band Edge Measurement Result:**

Refer to next pages.

Unless otherwise stated the results shown in this test report refer only to the sample(s) tested and such sample(s) are retained for 90 days only.