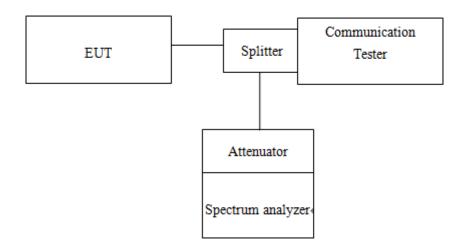

#### 9.2 **Test SET-UP**

Unless otherwise stated the results shown in this test report refer only to the sample(s) tested and such sample(s) are retained for 90 days only.

除非另有說明,此報告結果僅對測試之樣品負責,同時此樣品僅保留90天。本報告未經本公司書面許可,不可部份複製。
This document is issued by the Company subject to its General Conditions of Service printed overleaf, available on request or accessible at <a href="http://www.sgs.com.tw/Terms-and-Conditions">http://www.sgs.com.tw/Terms-and-Conditions</a> and for electronic format documents, subject to Terms and Conditions for Electronic Documents at <a href="http://www.sgs.com.tw/Terms-and-Conditions">http://www.sgs.com.tw/Terms-and-Conditions</a>. Attention is drawn to the limitation of liability, indemnification and jurisdiction issues defined therein. Any holder of this document is advised that information contained hereon reflects the Company's findings at the time of its intervention only and within the limits of Client's instructions, if any. The Company's sole responsibility is to its Client and this document does not exonerate parties to a transaction from exercising all their rights and obligations under the transaction documents. This document cannot be reproduced except in full, without prior written approval of the Company. Any unauthorized alteration, forgery or falsification of the content or appearance of this document is unlawful and offenders may be prosecuted to the fullest extent of the law.

### 9.3.1 Conducted Emission

The RF output of the transceiver was connected to a spectrum analyzer through appropriate attenuation The resolution bandwidth of the spectrum analyzer was set at 1MHz, sufficient scans were taken to show the out of band Emissions if any up to 10th harmonic.

- 1. To connect Antenna Port of EUT to Spectrum.
- 2. Set RBW = 1MHz & VBW = 1MHz on Spectrum.
- 3. Allow trace to fully stabilize
- 4. Repeat above procedures until all default test channel measured were complete.

## 9.3.2 Band Edge

- 1. To connect Antenna Port of EUT to Spectrum.
- 2. The band edge of low and high channels for the highest RF powers was measured. Setting RBW ≥ 1% EBW.
- 3. Allow trace to fully stabilize
- 4. Repeat above procedures until all default test channel measured were complete.