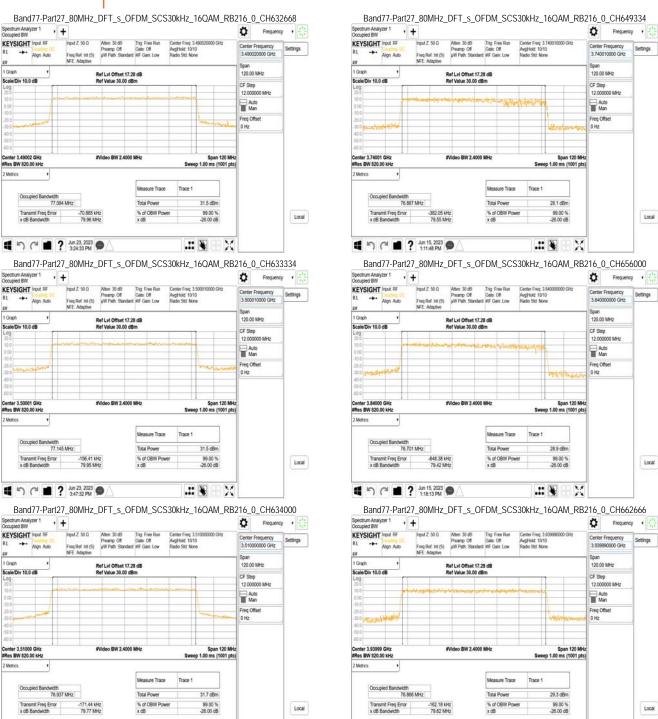

#### 9.4 **Band Edge Measurement Result:**

Refer to next pages.

Unless otherwise stated the results shown in this test report refer only to the sample(s) tested and such sample(s) are retained for 90 days only.