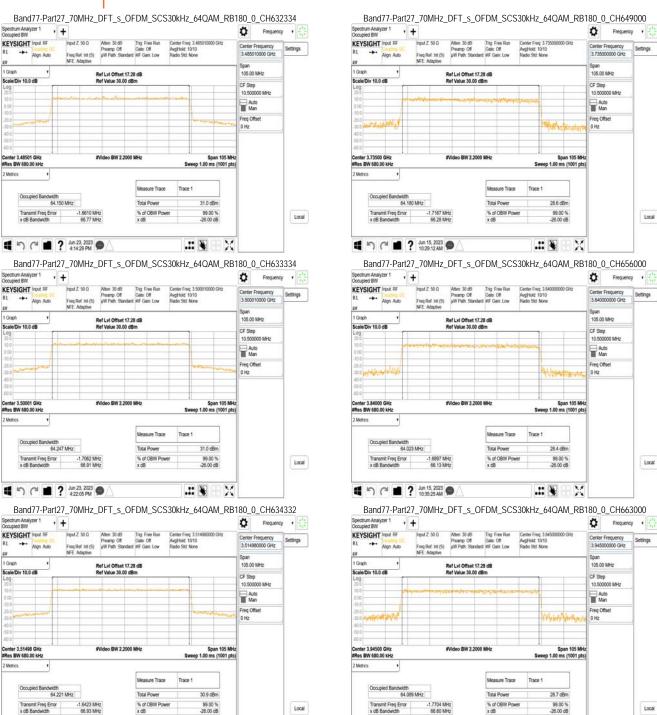

### 9.3.1 Conducted Emission

The RF output of the transceiver was connected to a spectrum analyzer through appropriate attenuation The resolution bandwidth of the spectrum analyzer was set at 1MHz, sufficient scans were taken to show the out of band Emissions if any up to 10th harmonic.

- 1. To connect Antenna Port of EUT to Spectrum.
- 2. Set RBW = 1MHz & VBW = 1MHz on Spectrum.
- 3. Allow trace to fully stabilize
- 4. Repeat above procedures until all default test channel measured were complete.

Correction factor 10log [(reference bandwidth) / (resolution bandwidth)] is applied and compensate to the test results.

#### 9.4 **Band Edge Measurement Result:**

Refer to next pages.

Unless otherwise stated the results shown in this test report refer only to the sample(s) tested and such sample(s) are retained for 90 days only.