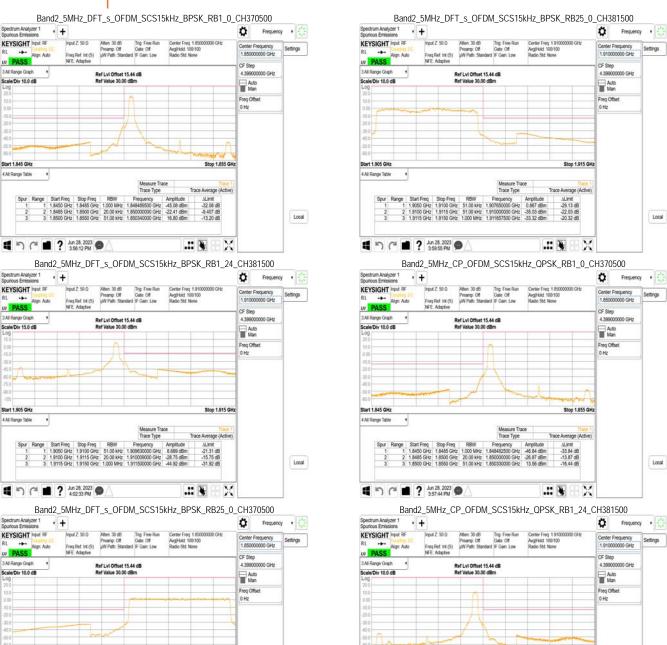

#### 9.4 **Band Edge Measurement Result:**

Refer to next pages.

Unless otherwise stated the results shown in this test report refer only to the sample(s) tested and such sample(s) are retained for 90 days only.