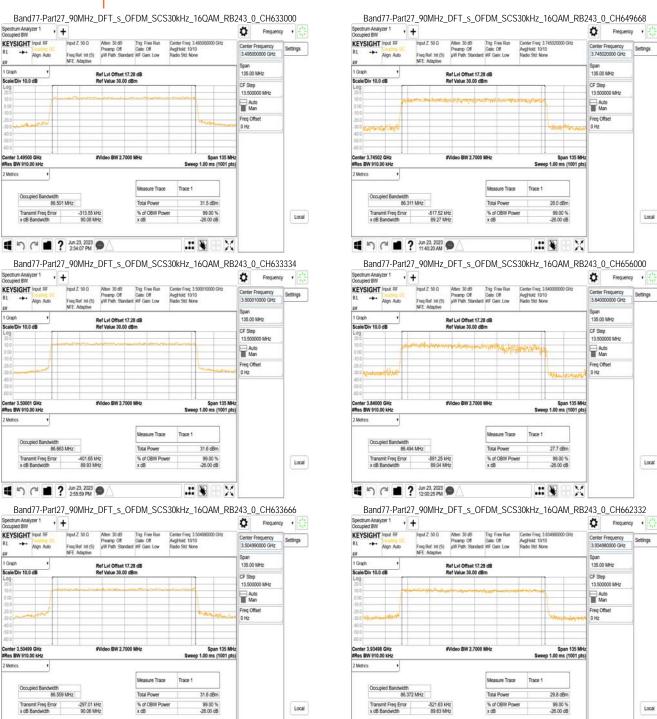

#### 9.4 **Band Edge Measurement Result:**

Refer to next pages.

Unless otherwise stated the results shown in this test report refer only to the sample(s) tested and such sample(s) are retained for 90 days only.