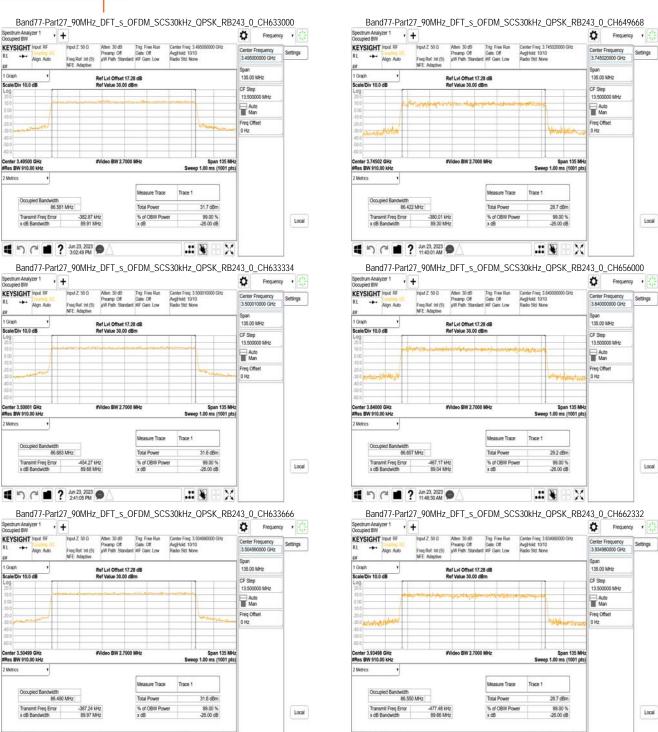

#### 9.4 **Band Edge Measurement Result:**

Refer to next pages.

Unless otherwise stated the results shown in this test report refer only to the sample(s) tested and such sample(s) are retained for 90 days only.