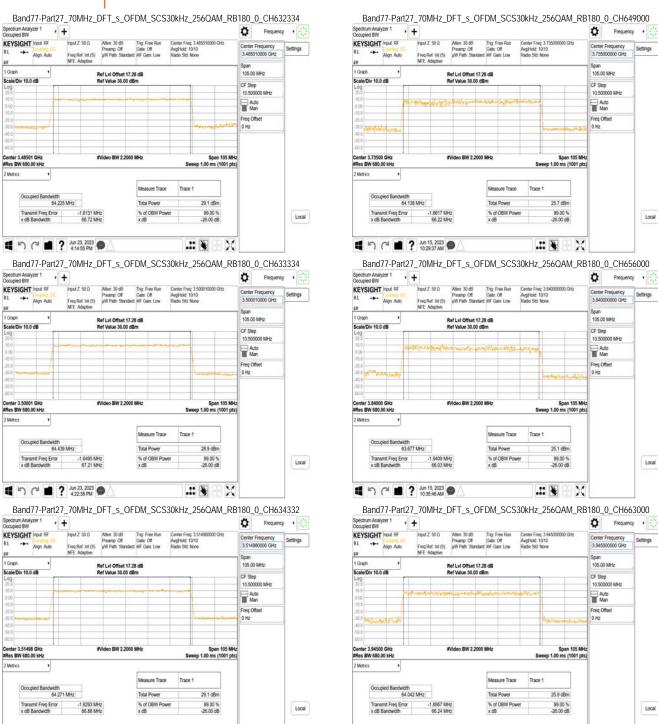

#### 9.4 **Band Edge Measurement Result:**

Refer to next pages.

Unless otherwise stated the results shown in this test report refer only to the sample(s) tested and such sample(s) are retained for 90 days only.