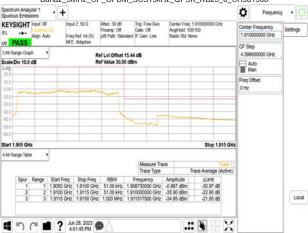

#### 9.4 **Band Edge Measurement Result:**

Refer to next pages.

Unless otherwise stated the results shown in this test report refer only to the sample(s) tested and such sample(s) are retained for 90 days only.