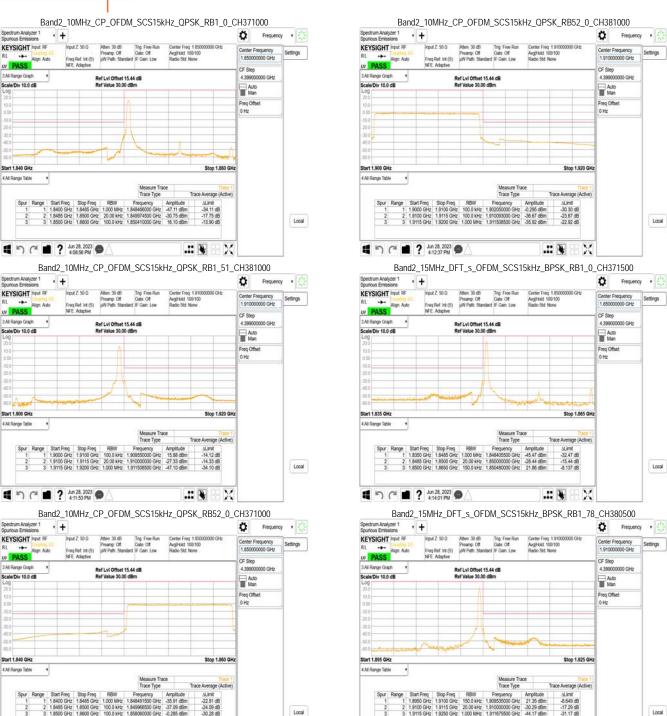

#### 9.4 **Band Edge Measurement Result:**

Refer to next pages.

Unless otherwise stated the results shown in this test report refer only to the sample(s) tested and such sample(s) are retained for 90 days only.

### 9.3.1 Conducted Emission

The RF output of the transceiver was connected to a spectrum analyzer through appropriate attenuation The resolution bandwidth of the spectrum analyzer was set at 1MHz, sufficient scans were taken to show the out of band Emissions if any up to 10th harmonic.

- 1. To connect Antenna Port of EUT to Spectrum.
- 2. Set RBW = 1MHz & VBW = 1MHz on Spectrum.
- 3. Allow trace to fully stabilize
- 4. Repeat above procedures until all default test channel measured were complete.