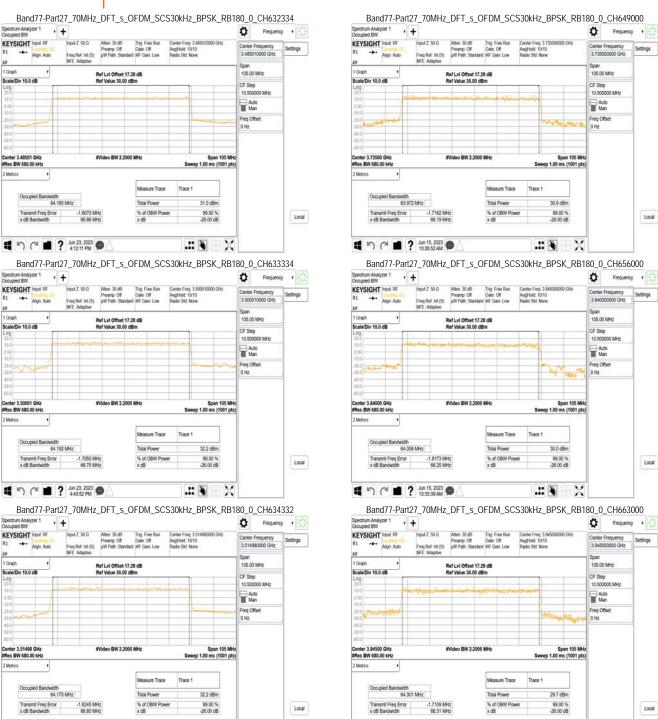

### 9.3.1 Conducted Emission

The RF output of the transceiver was connected to a spectrum analyzer through appropriate attenuation The resolution bandwidth of the spectrum analyzer was set at 1MHz, sufficient scans were taken to show the out of band Emissions if any up to 10th harmonic.

- 1. To connect Antenna Port of EUT to Spectrum.
- 2. Set RBW = 1MHz & VBW = 1MHz on Spectrum.
- 3. Allow trace to fully stabilize
- 4. Repeat above procedures until all default test channel measured were complete.

Correction factor 10log [(reference bandwidth) / (resolution bandwidth)] is applied and compensate to the test results.

#### 9.4 **Band Edge Measurement Result:**

Refer to next pages.

Unless otherwise stated the results shown in this test report refer only to the sample(s) tested and such sample(s) are retained for 90 days only.