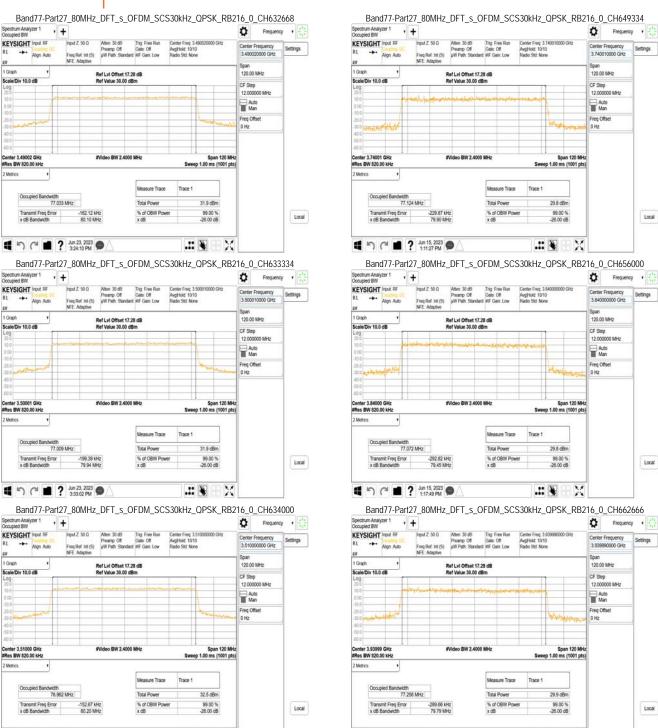

#### 9.4 **Band Edge Measurement Result:**

Refer to next pages.

Unless otherwise stated the results shown in this test report refer only to the sample(s) tested and such sample(s) are retained for 90 days only.