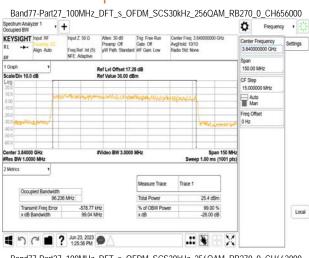

#### 9.4 **Band Edge Measurement Result:**

Refer to next pages.

Unless otherwise stated the results shown in this test report refer only to the sample(s) tested and such sample(s) are retained for 90 days only.