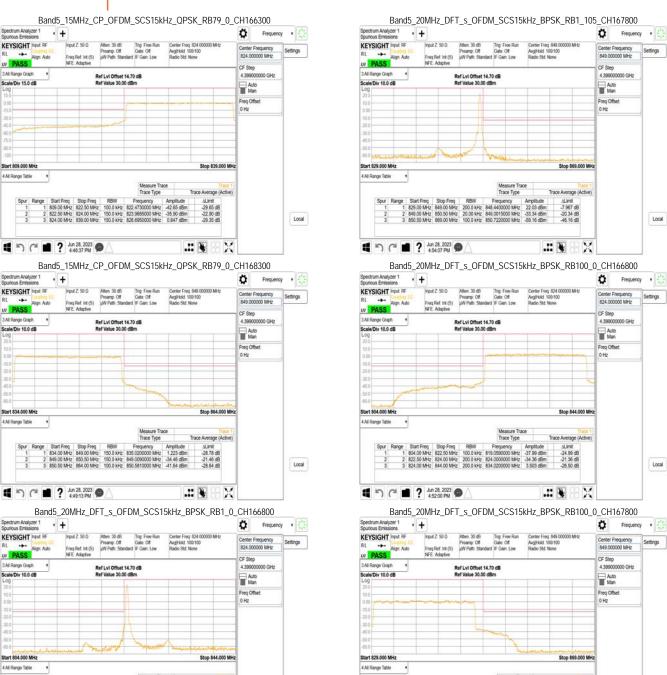

#### 9.4 **Band Edge Measurement Result:**

Refer to next pages.

Unless otherwise stated the results shown in this test report refer only to the sample(s) tested and such sample(s) are retained for 90 days only.

除非另有說明,此報告結果僅對測試之樣品負責,同時此樣品僅保留90天。本報告未經本公司書面許可,不可部份複製。
This document is issued by the Company subject to its General Conditions of Service printed overleaf, available on request or accessible at <a href="http://www.sgs.com.tw/Terms-and-Conditions">http://www.sgs.com.tw/Terms-and-Conditions</a> and for electronic format documents, subject to Terms and Conditions for Electronic Documents at <a href="http://www.sgs.com.tw/Terms-and-Conditions">http://www.sgs.com.tw/Terms-and-Conditions</a>. Attention is drawn to the limitation of liability, indemnification and jurisdiction issues defined therein. Any holder of this document is advised that information contained hereon reflects the Company's findings at the time of its intervention only and within the limits of Client's instructions, if any. The Company's sole responsibility is to its Client and this document does not exonerate parties to a transaction from exercising all their rights and obligations under the transaction documents. This document cannot be reproduced except in full, without prior written approval of the Company. Any unauthorized alteration, forgery or falsification of the content or appearance of this document is unlawful and offenders may be prosecuted to the fullest extent of the law.