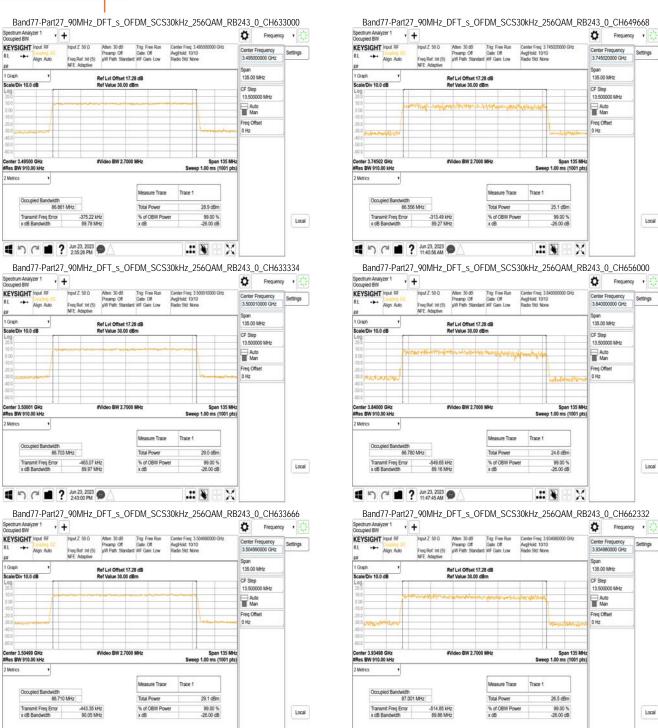

#### 9.4 **Band Edge Measurement Result:**

Refer to next pages.

Unless otherwise stated the results shown in this test report refer only to the sample(s) tested and such sample(s) are retained for 90 days only.