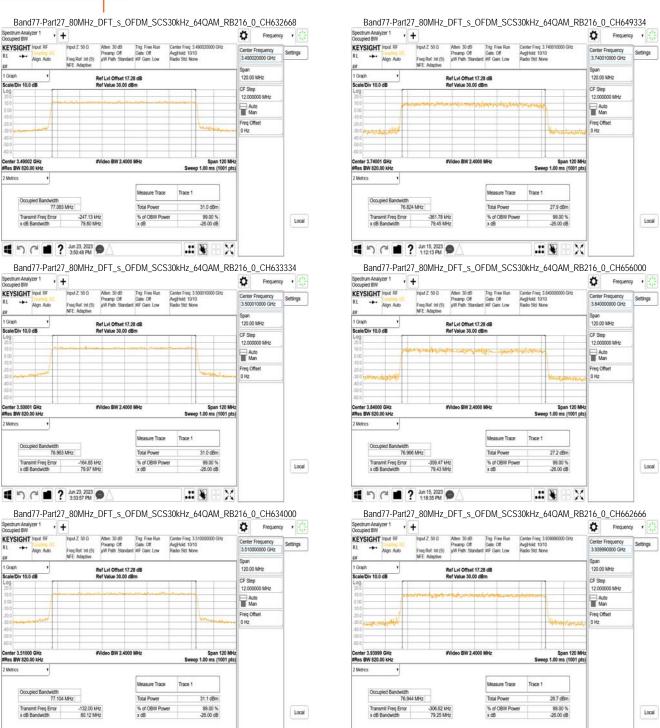

#### 9.4 **Band Edge Measurement Result:**

Refer to next pages.

Unless otherwise stated the results shown in this test report refer only to the sample(s) tested and such sample(s) are retained for 90 days only.