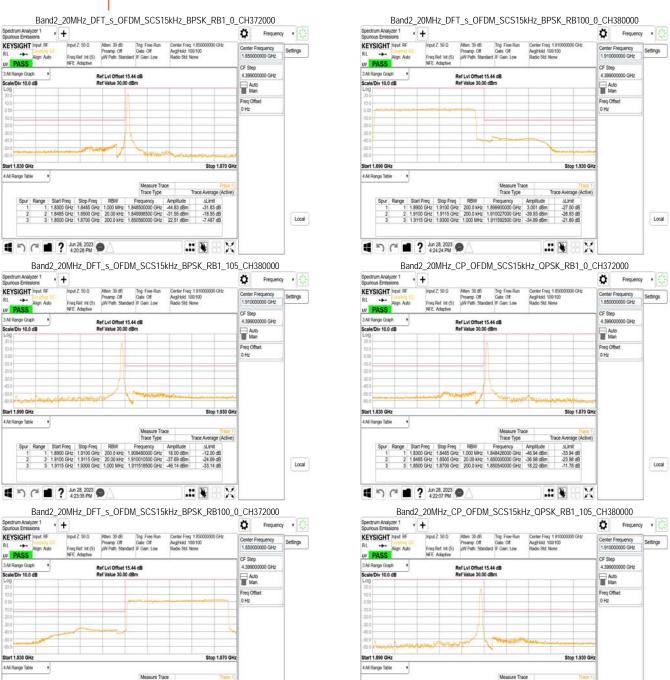

#### 9.4 **Band Edge Measurement Result:**

Refer to next pages.

Unless otherwise stated the results shown in this test report refer only to the sample(s) tested and such sample(s) are retained for 90 days only.

除非另有說明,此報告結果僅對測試之樣品負責,同時此樣品僅保留90天。本報告未經本公司書面許可,不可部份複製。
This document is issued by the Company subject to its General Conditions of Service printed overleaf, available on request or accessible at <a href="http://www.sgs.com.tw/Terms-and-Conditions">http://www.sgs.com.tw/Terms-and-Conditions</a> and for electronic format documents, subject to Terms and Conditions for Electronic Documents at <a href="http://www.sgs.com.tw/Terms-and-Conditions">http://www.sgs.com.tw/Terms-and-Conditions</a>. Attention is drawn to the limitation of liability, indemnification and jurisdiction issues defined therein. Any holder of this document is advised that information contained hereon reflects the Company's findings at the time of its intervention only and within the limits of Client's instructions, if any. The Company's sole responsibility is to its Client and this document does not exonerate parties to a transaction from exercising all their rights and obligations under the transaction documents. This document cannot be reproduced except in full, without prior written approval of the Company. Any unauthorized alteration, forgery or falsification of the content or appearance of this document is unlawful and offenders may be prosecuted to the fullest extent of the law.