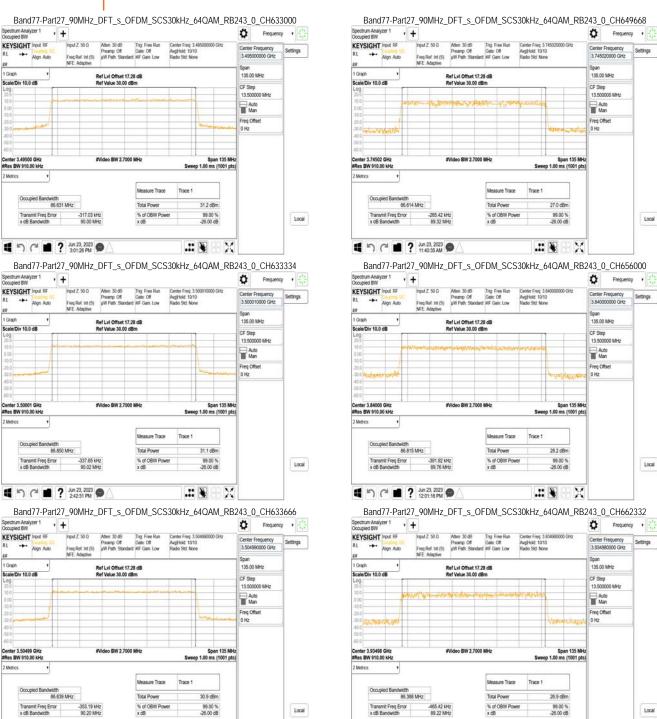

#### 9.4 **Band Edge Measurement Result:**

Refer to next pages.

Unless otherwise stated the results shown in this test report refer only to the sample(s) tested and such sample(s) are retained for 90 days only.