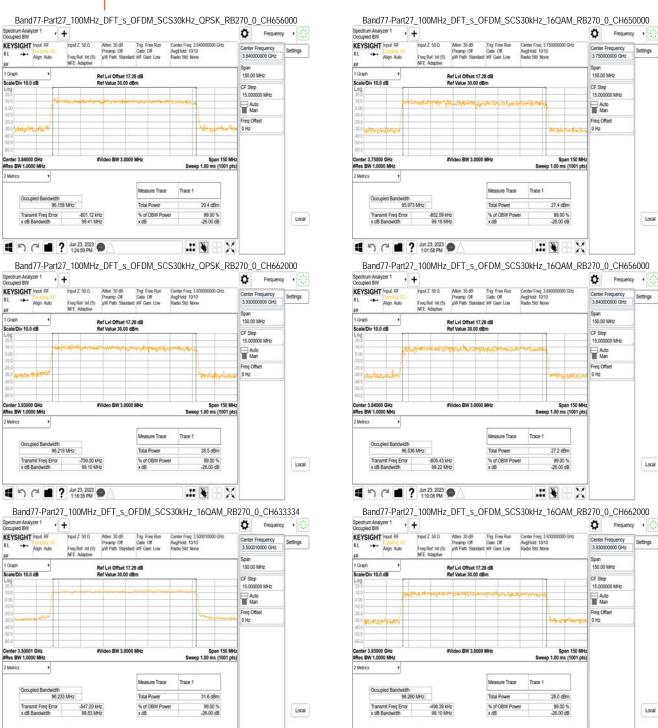

#### 9.4 **Band Edge Measurement Result:**

Refer to next pages.

Unless otherwise stated the results shown in this test report refer only to the sample(s) tested and such sample(s) are retained for 90 days only.