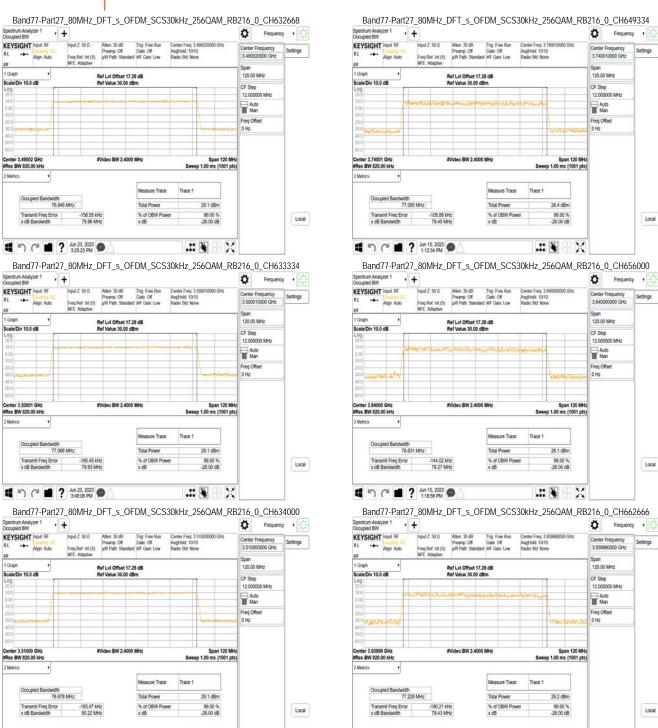

#### 9.4 **Band Edge Measurement Result:**

Refer to next pages.

Unless otherwise stated the results shown in this test report refer only to the sample(s) tested and such sample(s) are retained for 90 days only.