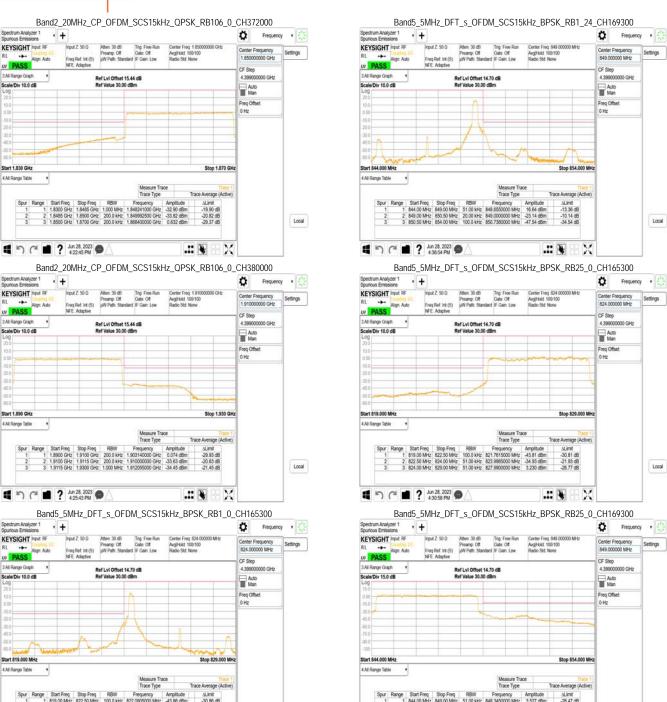

#### 9.4 **Band Edge Measurement Result:**

Refer to next pages.

Unless otherwise stated the results shown in this test report refer only to the sample(s) tested and such sample(s) are retained for 90 days only.

除非另有說明,此報告結果僅對測試之樣品負責,同時此樣品僅保留90天。本報告未經本公司書面許可,不可部份複製。
This document is issued by the Company subject to its General Conditions of Service printed overleaf, available on request or accessible at <a href="http://www.sgs.com.tw/Terms-and-Conditions">http://www.sgs.com.tw/Terms-and-Conditions</a> and for electronic format documents, subject to Terms and Conditions for Electronic Documents at <a href="http://www.sgs.com.tw/Terms-and-Conditions">http://www.sgs.com.tw/Terms-and-Conditions</a>. Attention is drawn to the limitation of liability, indemnification and jurisdiction issues defined therein. Any holder of this document is advised that information contained hereon reflects the Company's findings at the time of its intervention only and within the limits of Client's instructions, if any. The Company's sole responsibility is to its Client and this document does not exonerate parties to a transaction from exercising all their rights and obligations under the transaction documents. This document cannot be reproduced except in full, without prior written approval of the Company. Any unauthorized alteration, forgery or falsification of the content or appearance of this document is unlawful and offenders may be prosecuted to the fullest extent of the law.