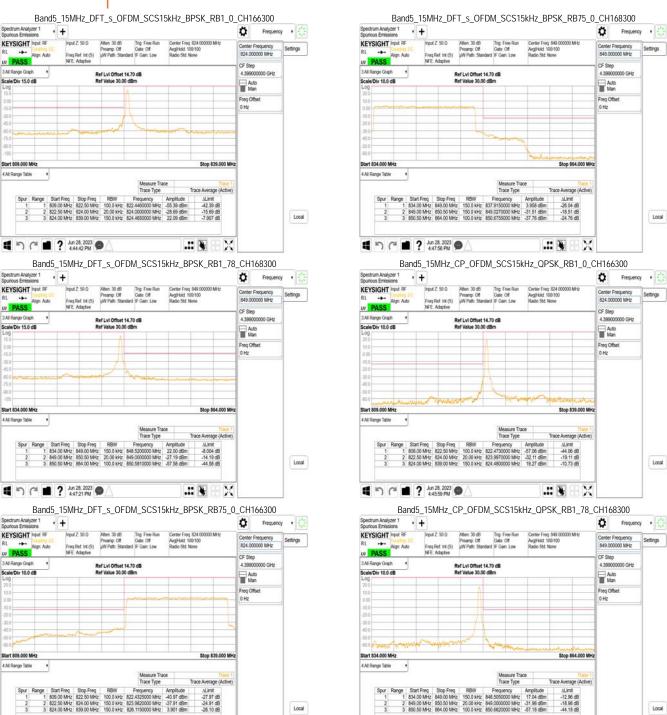

#### 9.4 **Band Edge Measurement Result:**

Refer to next pages.

Unless otherwise stated the results shown in this test report refer only to the sample(s) tested and such sample(s) are retained for 90 days only.

除非另有說明,此報告結果僅對測試之樣品負責,同時此樣品僅保留90天。本報告未經本公司書面許可,不可部份複製。
This document is issued by the Company subject to its General Conditions of Service printed overleaf, available on request or accessible at <a href="http://www.sgs.com.tw/Terms-and-Conditions">http://www.sgs.com.tw/Terms-and-Conditions</a> and for electronic format documents, subject to Terms and Conditions for Electronic Documents at <a href="http://www.sgs.com.tw/Terms-and-Conditions">http://www.sgs.com.tw/Terms-and-Conditions</a>. Attention is drawn to the limitation of liability, indemnification and jurisdiction issues defined therein. Any holder of this document is advised that information contained hereon reflects the Company's findings at the time of its intervention only and within the limits of Client's instructions, if any. The Company's sole responsibility is to its Client and this document does not exonerate parties to a transaction from exercising all their rights and obligations under the transaction documents. This document cannot be reproduced except in full, without prior written approval of the Company. Any unauthorized alteration, forgery or falsification of the content or appearance of this document is unlawful and offenders may be prosecuted to the fullest extent of the law.