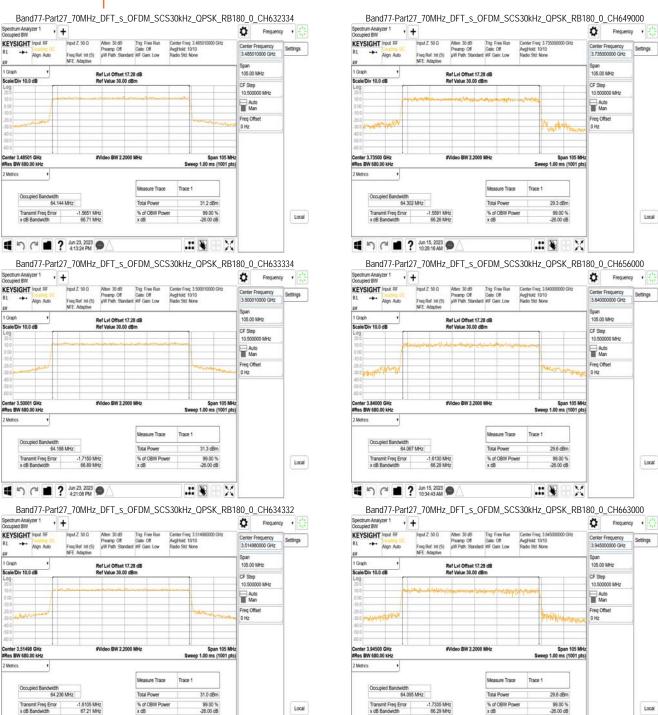

### 9.3.1 Conducted Emission

The RF output of the transceiver was connected to a spectrum analyzer through appropriate attenuation The resolution bandwidth of the spectrum analyzer was set at 1MHz, sufficient scans were taken to show the out of band Emissions if any up to 10th harmonic.

- 1. To connect Antenna Port of EUT to Spectrum.
- 2. Set RBW = 1MHz & VBW = 1MHz on Spectrum.
- 3. Allow trace to fully stabilize
- 4. Repeat above procedures until all default test channel measured were complete.

Correction factor 10log [(reference bandwidth) / (resolution bandwidth)] is applied and compensate to the test results.

#### 9.4 **Band Edge Measurement Result:**

Refer to next pages.

Unless otherwise stated the results shown in this test report refer only to the sample(s) tested and such sample(s) are retained for 90 days only.