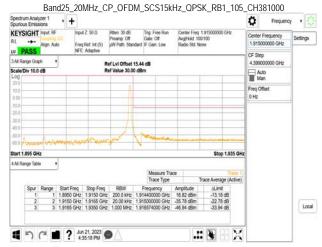

Local

SGS Taiwan Ltd.

No.134,Wu Kung Road, New Taipei Industrial Park, Wuku District, New Taipei City, Taiwan/新北市五股區新北產業園區五工路 134 號 f (886-2) 2298-0488

1 5 C 1 ? Jun 21, 2023

Start 1.885 GHz

Start 1.820 GHz

1 5 C 1 ? Jun 21, 2023 9

Stop 1.945 GH

.:: ¥

Local

Page: 299 of 596

Unless otherwise stated the results shown in this test report refer only to the sample(s) tested and such sample(s) are retained for 90 days only. 除非兄有的证明,所谓生结里痛對测导之緣具有害,同時所撰具備保留的子。木都生主领太八司事而鲜可,不可驾份海刺。