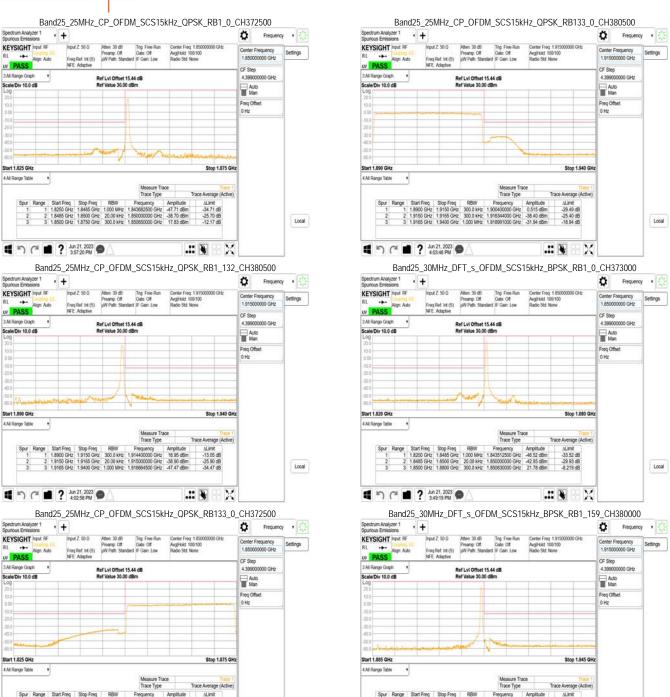

Local

SGS Taiwan Ltd.

No.134,Wu Kung Road, New Taipei Industrial Park, Wuku District, New Taipei City, Taiwan/新北市五股區新北產業園區五工路 134 號 f (886-2) 2298-0488

1 5 C 1 ? Jun 21, 2023

1 5 C 1 ? Jun 21, 2023

.:: ¥

Local

Page: 298 of 596

Unless otherwise stated the results shown in this test report refer only to the sample(s) tested and such sample(s) are retained for 90 days only.

Stop 1.880 GH

.: ¥ = X

除非另有說明,此報告結果僅對測試之樣品負責,同時此樣品僅保留90天。本報告未經本公司書面許可,不可部份複製。
This document is issued by the Company subject to its General Conditions of Service printed overleaf, available on request or accessible at <a href="http://www.sgs.com.tw/Terms-and-Conditions">http://www.sgs.com.tw/Terms-and-Conditions</a> and for electronic format documents, subject to Terms and Conditions for Electronic Documents at <a href="http://www.sgs.com.tw/Terms-and-Conditions">http://www.sgs.com.tw/Terms-and-Conditions</a>. Attention is drawn to the limitation of liability, indemnification and jurisdiction issues defined therein. Any holder of this document is advised that information contained hereon reflects the Company's findings at the time of its intervention only and within the limits of Client's instructions, if any. The Company's sole responsibility is to its Client and this document does not exonerate parties to a transaction from exercising all their rights and obligations under the transaction documents. This document cannot be reproduced except in full, without prior written approval of the Company. Any unauthorized alteration, forgery or falsification of the content or appearance of this document is unlawful and offenders may be prosecuted to the fullest extent of the law

Local

SGS Taiwan Ltd.

No.134,Wu Kung Road, New Taipei Industrial Park, Wuku District, New Taipei City, Taiwan/新北市五股區新北產業園區五工路 134 號 f (886-2) 2298-0488

1 5 C 1 ? Jun 21, 2023

Start 1.885 GHz

Start 1.820 GHz

1 5 C 1 ? Jun 21, 2023 9

Stop 1.945 GH

.:: ¥

Local

Page: 299 of 596

Unless otherwise stated the results shown in this test report refer only to the sample(s) tested and such sample(s) are retained for 90 days only. 除非兄有的证明,所谓生结里痛對测导之緣具有害,同時所撰具備保留的子。木都生主领太八司事而鲜可,不可驾份海刺。