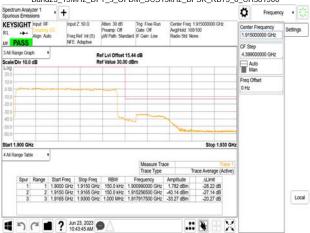

f (886-2) 2298-0488

Local

SGS Taiwan Ltd.

No.134,Wu Kung Road, New Taipei Industrial Park, Wuku District, New Taipei City, Taiwan/新北市五股區新北產業園區五工路 134 號

1 5 C 1 ? May 25, 2023 9

Start 2.558 GH

1 5 C 1 ? Jun 28, 2023

Stop 2.582 GH

.:: ¥

Local

Page: 278 of 596

Unless otherwise stated the results shown in this test report refer only to the sample(s) tested and such sample(s) are retained for 90 days only. 除非兄右诊证,此就生生属类别结子样品合善,同时此样品值是2000子。木都生土领木公司患而纯可,不可驾设海剿。