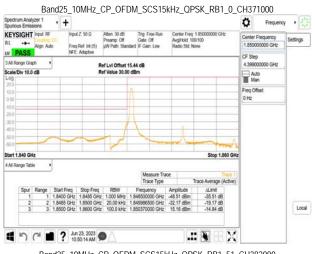

1 5 C 1 ? Jun 21, 2023 9

Stop 1.945 GH

.:: ¥

Local

Page: 299 of 596

Unless otherwise stated the results shown in this test report refer only to the sample(s) tested and such sample(s) are retained for 90 days only. 除非兄有的证明,所谓生结里痛對测导之緣具有害,同時所撰具備保留的子。木都生主领太八司事而鲜可,不可驾份海刺。