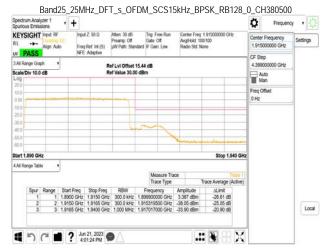

f (886-2) 2298-0488

Local

SGS Taiwan Ltd.

No.134,Wu Kung Road, New Taipei Industrial Park, Wuku District, New Taipei City, Taiwan/新北市五股區新北產業園區五工路 134 號

1 5 C 1 ? May 25, 2023 9

Start 2.558 GH

1 5 C 1 ? Jun 28, 2023

Stop 2.582 GH

.:: ¥

Local

Page: 278 of 596

Unless otherwise stated the results shown in this test report refer only to the sample(s) tested and such sample(s) are retained for 90 days only. 除非兄右诊证,此就生生属类别结子样品合善,同时此样品值是2000子。木都生土领木公司患而纯可,不可驾设海剿。