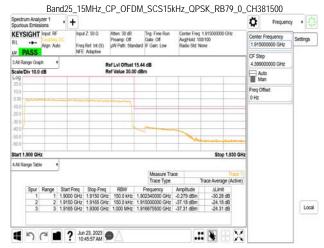

f (886-2) 2298-0488

Local

SGS Taiwan Ltd.

No.134,Wu Kung Road, New Taipei Industrial Park, Wuku District, New Taipei City, Taiwan/新北市五股區新北產業園區五工路 134 號

1 5 C 1 ? May 25, 2023 9

Start 2.558 GH

1 5 C 1 ? Jun 28, 2023

Stop 2.582 GH

.:: ¥

Local

Page: 278 of 596

Unless otherwise stated the results shown in this test report refer only to the sample(s) tested and such sample(s) are retained for 90 days only. 除非兄右诊证,此就生生属类别结子样品合善,同时此样品值是2000子。木都生土领木公司患而纯可,不可驾设海剿。