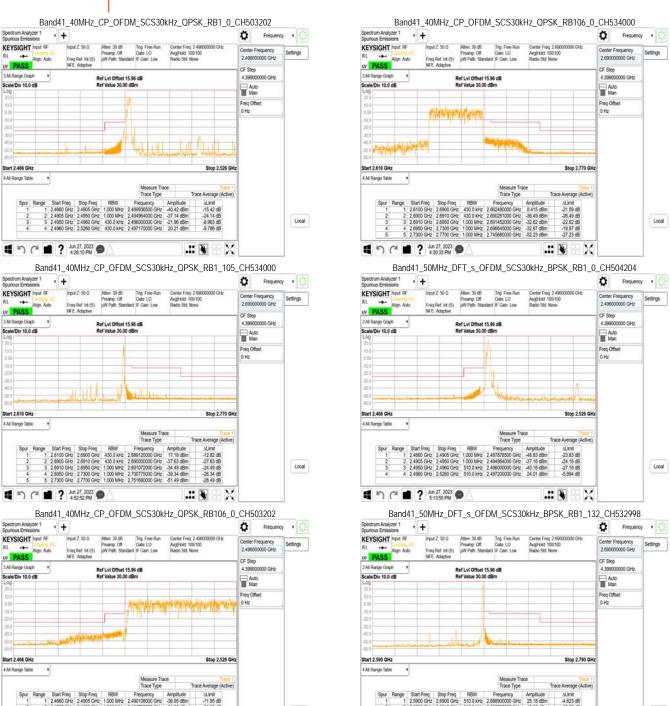

Page: 303 of 596

Unless otherwise stated the results shown in this test report refer only to the sample(s) tested and such sample(s) are retained for 90 days only. 除非只有說明,此報生來用屬對個對文學具有書,同時此業具屬是例的主,不可與以推測。

Page: 304 of 596

Unless otherwise stated the results shown in this test report refer only to the sample(s) tested and such sample(s) are retained for 90 days only. 除非只有的用,他都是好用属對個對文學具有書,同時他學具屬是例的子。未都些主權大同事而雖可,不可如以複劃。

Unless otherwise stated the results shown in this test report refer only to the sample(s) tested and such sample(s) are retained for 90 days only. 险非只有的明,此想生红用做影响起力操具负责,同时此模具做足列的手。木型生土硕士八司事而连可,不可可以推测。