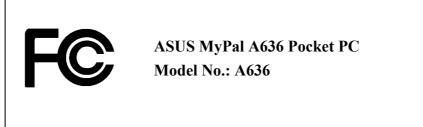

## FCC ID.: MSQA636

## FCC ID AND DoC Label

The FCC ID and DoC Label will be placed on the equipment as shown in the photograph below.

| ASUS MyPal A636 Pocket PC                                                                                         |
|-------------------------------------------------------------------------------------------------------------------|
| Model No.: A636                                                                                                   |
| FCC ID : MSQA636                                                                                                  |
| This device complies with Part 15 of the FCC Rules.                                                               |
| Operation is subject to the following two conditions:                                                             |
| (1) this device may not cause harmful interference and                                                            |
| (2) this device must accept any interference received, including interference that may cause undesired operation. |
| S/N:                                                                                                              |
| Made in Taiwan                                                                                                    |