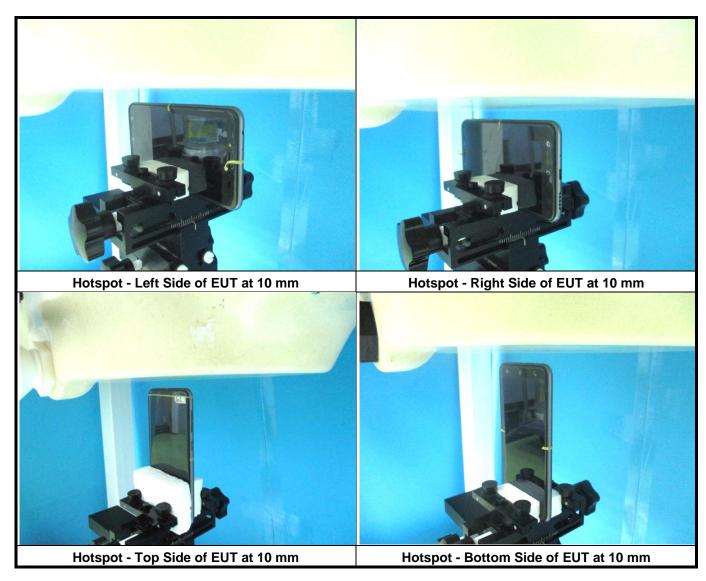

Report Format Version 5.0.0 Report No. : SA171019C18

<Photographs of SAR Setup>