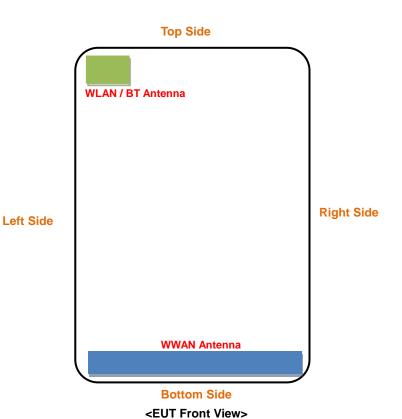

## <Antenna Location>

The separation distance for antenna to edge:

| Antenna   | To Top Side<br>(mm) | To Bottom Side<br>(mm) | To Left Side<br>(mm) | To Right Side<br>(mm) |
|-----------|---------------------|------------------------|----------------------|-----------------------|
| WWAN      | 128.79              | 3.09                   | 2.47                 | 2.47                  |
| WLAN / BT | 2.83                | 126.62                 | 3.29                 | 59.58                 |