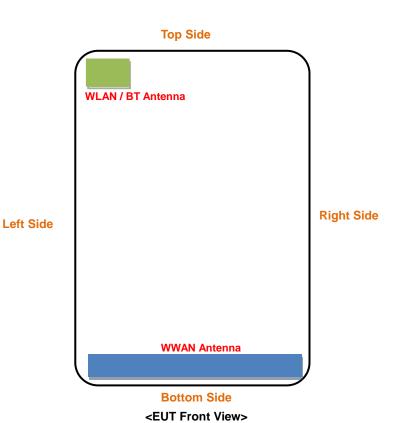

## <Antenna Location>

The separation distance for antenna to edge:

| Antenna   | To Top Side<br>(mm) | To Bottom Side<br>(mm) | To Left Side<br>(mm) | To Right Side<br>(mm) |
|-----------|---------------------|------------------------|----------------------|-----------------------|
| WWAN      | 128.79              | 3.09                   | 2.47                 | 2.47                  |
| WLAN / BT | 2.83                | 126.62                 | 3.29                 | 59.58                 |