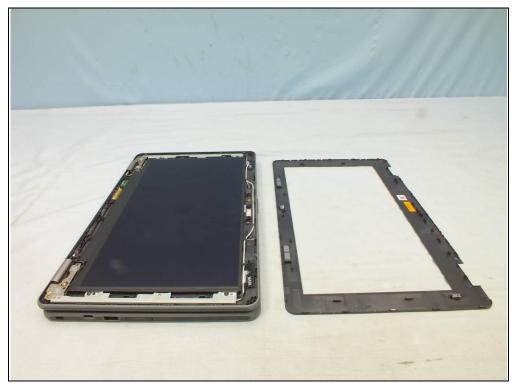

Report No.: 170223C01 7 of 28







Report No.: 170223C01 8 of 28







Report No.: 170223C01 9 of 28







Report No.: 170223C01 10 of 28







Report No.: 170223C01 11 of 28







Report No.: 170223C01 12 of 28







Report No.: 170223C01 13 of 28







Report No.: 170223C01 14 of 28







Report No.: 170223C01 15 of 28







Report No.: 170223C01 16 of 28







Report No.: 170223C01 17 of 28







Report No.: 170223C01 18 of 28







Report No.: 170223C01 19 of 28







Report No.: 170223C01 20 of 28







Report No.: 170223C01 21 of 28







Report No.: 170223C01 22 of 28







Report No.: 170223C01 23 of 28







Report No.: 170223C01 24 of 28







Report No.: 170223C01 25 of 28







Report No.: 170223C01 26 of 28







Report No.: 170223C01 27 of 28







Report No.: 170223C01 28 of 28