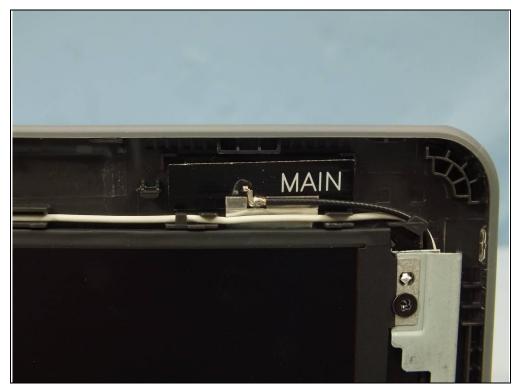

Report No.: 170223C01 7 of 28







Report No.: 170223C01 8 of 28







Report No.: 170223C01 9 of 28







Report No.: 170223C01 10 of 28







Report No.: 170223C01 11 of 28







Report No.: 170223C01 12 of 28







Report No.: 170223C01 13 of 28







Report No.: 170223C01 14 of 28







Report No.: 170223C01 15 of 28







Report No.: 170223C01 16 of 28







Report No.: 170223C01 17 of 28







Report No.: 170223C01 18 of 28







Report No.: 170223C01 19 of 28







Report No.: 170223C01 20 of 28







Report No.: 170223C01 21 of 28







Report No.: 170223C01 22 of 28







Report No.: 170223C01 23 of 28







Report No.: 170223C01 24 of 28







Report No.: 170223C01 25 of 28







Report No.: 170223C01 26 of 28







Report No.: 170223C01 27 of 28







Report No.: 170223C01 28 of 28