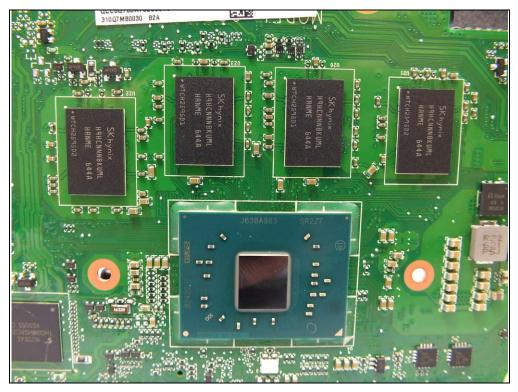

Report No.: 170223C01 7 of 28







Report No.: 170223C01 8 of 28







Report No.: 170223C01 9 of 28







Report No.: 170223C01 10 of 28







Report No.: 170223C01 11 of 28







Report No.: 170223C01 12 of 28







Report No.: 170223C01 13 of 28







Report No.: 170223C01 14 of 28







Report No.: 170223C01 15 of 28







Report No.: 170223C01 16 of 28







Report No.: 170223C01 17 of 28







Report No.: 170223C01 18 of 28







Report No.: 170223C01 19 of 28







Report No.: 170223C01 20 of 28







Report No.: 170223C01 21 of 28







Report No.: 170223C01 22 of 28







Report No.: 170223C01 23 of 28







Report No.: 170223C01 24 of 28







Report No.: 170223C01 25 of 28







Report No.: 170223C01 26 of 28







Report No.: 170223C01 27 of 28







Report No.: 170223C01 28 of 28