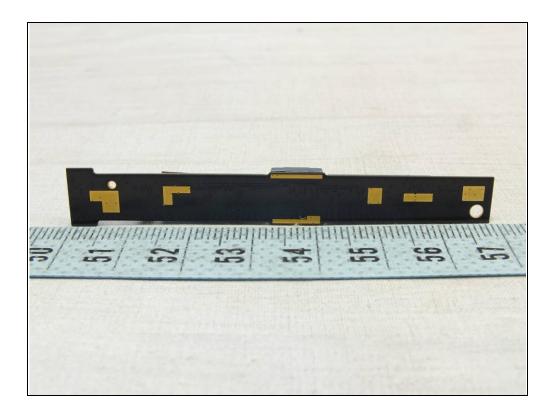

Report No.: 170223C01 7 of 28







Report No.: 170223C01 8 of 28







Report No.: 170223C01 9 of 28







Report No.: 170223C01 10 of 28







Report No.: 170223C01 11 of 28







Report No.: 170223C01 12 of 28







Report No.: 170223C01 13 of 28







Report No.: 170223C01 14 of 28







Report No.: 170223C01 15 of 28







Report No.: 170223C01 16 of 28







Report No.: 170223C01 17 of 28







Report No.: 170223C01 18 of 28







Report No.: 170223C01 19 of 28







Report No.: 170223C01 20 of 28







Report No.: 170223C01 21 of 28







Report No.: 170223C01 22 of 28







Report No.: 170223C01 23 of 28







Report No.: 170223C01 24 of 28







Report No.: 170223C01 25 of 28







Report No.: 170223C01 26 of 28







Report No.: 170223C01 27 of 28







Report No.: 170223C01 28 of 28