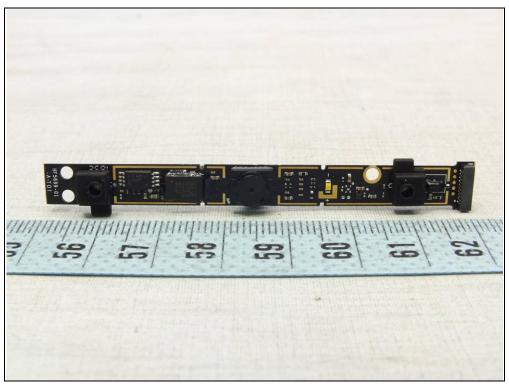

Report No.: 170223C01 7 of 28







Report No.: 170223C01 8 of 28







Report No.: 170223C01 9 of 28







Report No.: 170223C01 10 of 28







Report No.: 170223C01 11 of 28







Report No.: 170223C01 12 of 28







Report No.: 170223C01 13 of 28







Report No.: 170223C01 14 of 28







Report No.: 170223C01 15 of 28







Report No.: 170223C01 16 of 28







Report No.: 170223C01 17 of 28







Report No.: 170223C01 18 of 28







Report No.: 170223C01 19 of 28







Report No.: 170223C01 20 of 28







Report No.: 170223C01 21 of 28







Report No.: 170223C01 22 of 28







Report No.: 170223C01 23 of 28







Report No.: 170223C01 24 of 28







Report No.: 170223C01 25 of 28







Report No.: 170223C01 26 of 28







Report No.: 170223C01 27 of 28







Report No.: 170223C01 28 of 28