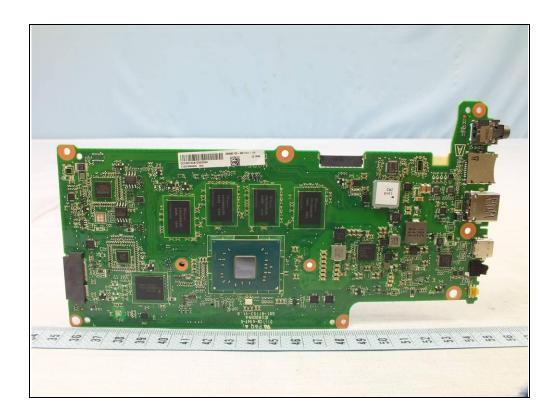

Report No.: 170223C01 7 of 28







Report No.: 170223C01 8 of 28







Report No.: 170223C01 9 of 28







Report No.: 170223C01 10 of 28







Report No.: 170223C01 11 of 28







Report No.: 170223C01 12 of 28







Report No.: 170223C01 13 of 28







Report No.: 170223C01 14 of 28







Report No.: 170223C01 15 of 28







Report No.: 170223C01 16 of 28







Report No.: 170223C01 17 of 28







Report No.: 170223C01 18 of 28







Report No.: 170223C01 19 of 28







Report No.: 170223C01 20 of 28







Report No.: 170223C01 21 of 28







Report No.: 170223C01 22 of 28







Report No.: 170223C01 23 of 28







Report No.: 170223C01 24 of 28







Report No.: 170223C01 25 of 28







Report No.: 170223C01 26 of 28







Report No.: 170223C01 27 of 28







Report No.: 170223C01 28 of 28