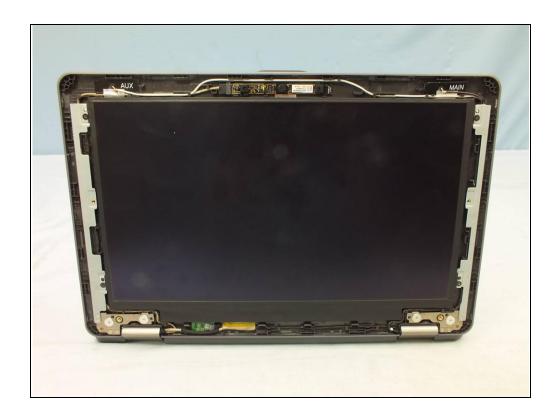

Report No.: 170223C01 7 of 28







Report No.: 170223C01 8 of 28







Report No.: 170223C01 9 of 28







Report No.: 170223C01 10 of 28







Report No.: 170223C01 11 of 28







Report No.: 170223C01 12 of 28







Report No.: 170223C01 13 of 28







Report No.: 170223C01 14 of 28







Report No.: 170223C01 15 of 28







Report No.: 170223C01 16 of 28







Report No.: 170223C01 17 of 28







Report No.: 170223C01 18 of 28







Report No.: 170223C01 19 of 28







Report No.: 170223C01 20 of 28







Report No.: 170223C01 21 of 28







Report No.: 170223C01 22 of 28







Report No.: 170223C01 23 of 28







Report No.: 170223C01 24 of 28







Report No.: 170223C01 25 of 28







Report No.: 170223C01 26 of 28







Report No.: 170223C01 27 of 28







Report No.: 170223C01 28 of 28