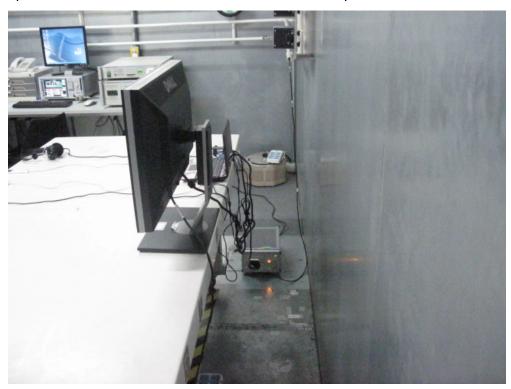

## Eee PC

(M/N: MSQ16P622AN)

Test Photograph of CE&RE

Test Mode: Transmitting

Description: Front View of Conducted Emission Test Setup

Test Mode: Transmitting

Description: Back View of Conducted Emission Test Setup