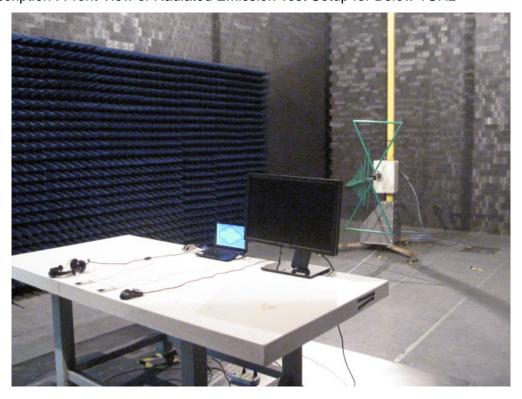

Test Mode : Transmitting

Description: Front View of Radiated Emission Test Setup for Below 1GHz

Test Mode: Transmitting

Description: Back View of Radiated Emission Test Setup for Below 1GHz

Test Mode: Transmitting