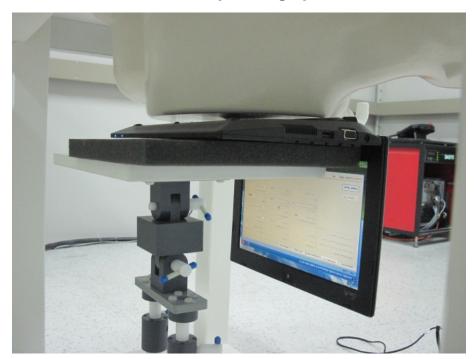

## Eee PC

(M/N: MSQ16P622AN)

Test Photograph of CE&RE

Test Mode: Transmitting

Description: Front View of Conducted Emission Test Setup

Test Mode: Transmitting

Description: Back View of Conducted Emission Test Setup

Test Mode : Transmitting

Description: Front View of Radiated Emission Test Setup for Below 1GHz

Test Mode: Transmitting

Description: Back View of Radiated Emission Test Setup for Below 1GHz

Test Mode: Transmitting

Description: Front View of Radiated Emission Test Setup for Above 1GHz

Test Mode: Transmitting

Description: Back View of Radiated Emission Test Setup for Above 1GHz

Test Mode: Transmitting

Description : Front View of Radiated Emission Test Setup for Above 18GHz

Test Mode : Transmitting

Description : Back View of Radiated Emission Test Setup for Above 18GHz

## Test Setup Photographs & EUT Photographs

**Test Setup Photographs** 