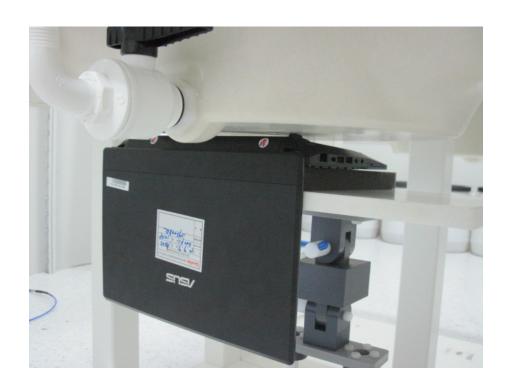

## Eee PC

(M/N: MSQ16P622AN)

Test Photograph of CE&RE

Test Mode: Transmitting

Description: Front View of Conducted Emission Test Setup

Test Mode: Transmitting

Description: Back View of Conducted Emission Test Setup

Test Mode : Transmitting

Description: Front View of Radiated Emission Test Setup for Below 1GHz

Test Mode: Transmitting

Description: Back View of Radiated Emission Test Setup for Below 1GHz

Test Mode: Transmitting

Description: Front View of Radiated Emission Test Setup for Above 1GHz

Test Mode: Transmitting

Description: Back View of Radiated Emission Test Setup for Above 1GHz

Test Mode: Transmitting

Description : Front View of Radiated Emission Test Setup for Above 18GHz

Test Mode : Transmitting

Description : Back View of Radiated Emission Test Setup for Above 18GHz

## Test Setup Photographs & EUT Photographs

**Test Setup Photographs** 