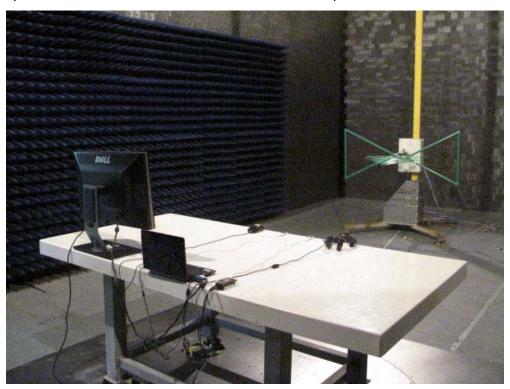

Test Mode : Transmitting

Description: Front View of Radiated Emission Test Setup for Below 1GHz

Test Mode: Transmitting

Description: Back View of Radiated Emission Test Setup for Below 1GHz

Test Mode: Transmitting