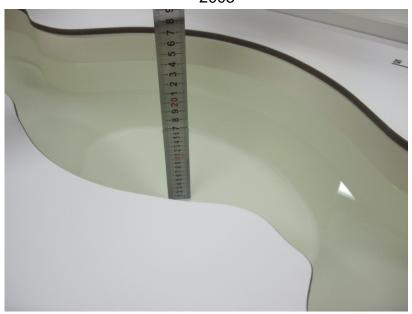

## Depth of the liquid in the phantom – Zoom in

Note: The position used in the measurements were according to IEEE 1528 - 2003