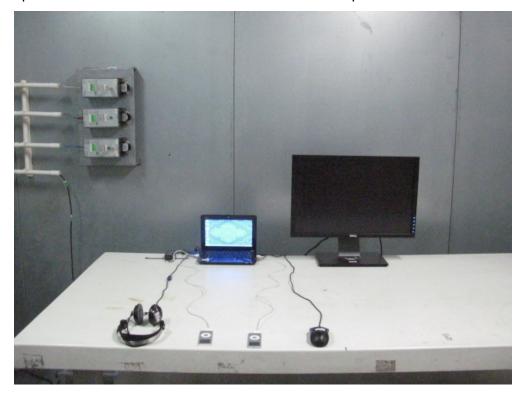

## Eee PC

(M/N: MSQ16P622AN)

Test Photograph of CE&RE

Test Mode: Transmitting

Description: Front View of Conducted Emission Test Setup

Test Mode: Transmitting

Description: Back View of Conducted Emission Test Setup