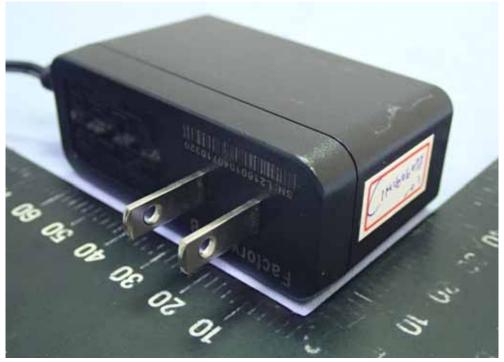

Figure 12 Switching Adapter, S12B22-120A100-C4, General Appearance (Back View)

Tel: +886 2 26099301 Fax: +886 2 26099303

Figure 13

Switching Adapter, S12B22-120A100-C4, General Appearance (Label View)

Figure 14 Switching Adapter, SUN-1200100US, General Appearance (Front View)

Tel: +886 2 26099301 Fax: +886 2 26099303

Figure 15

Switching Adapter, SUN-1200100US, General Appearance (Back View)

Figure 16 Switching Adapter, SUN-1200100US, General Appearance (Label View)