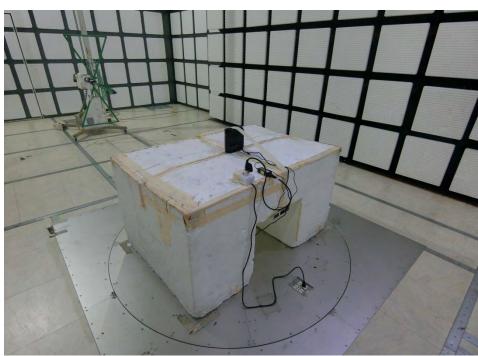

## 2. Photographs of Radiated Emissions Test Configuration

Test Configuration: 30MHz~1GHz

Test Mode: Mode 1

**FRONT VIEW** 

**REAR VIEW** 

Page No. : 2 of 4

Report No. : FR221807AB

Test Photos Appendix G