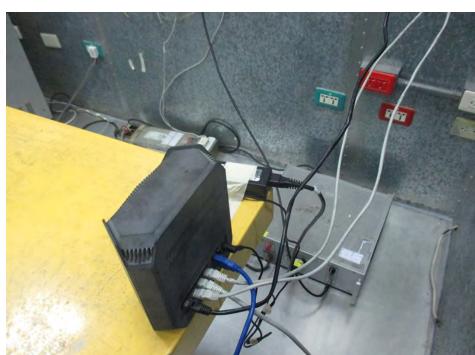

## 1. Photographs of Conducted Emissions Test Configuration

**Test Mode: Mode 2** 

**FRONT VIEW** 

**REAR VIEW** 

Page No. : 1 of 4
Report No. : FR221807AB

Test Photos Appendix G