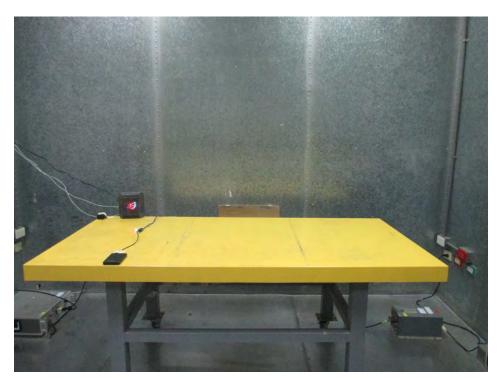

## 1. Photographs of Conducted Emissions Test Configuration

**Test Mode: Mode 2** 

**FRONT VIEW** 

**REAR VIEW** 

Page No. : 1 of 4
Report No. : FR221807AB

Test Photos Appendix G