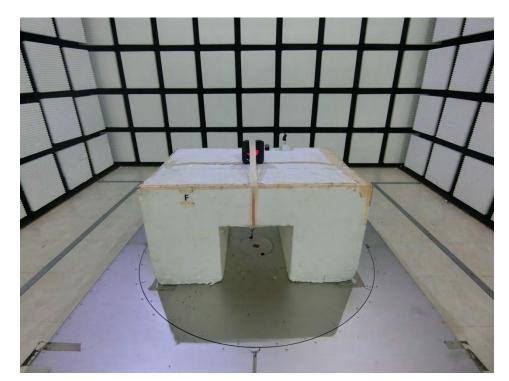

## 2. Photographs of Radiated Emissions Test Configuration

Test Configuration: 30MHz~1GHz

Test Mode: Mode 1

**FRONT VIEW** 

**REAR VIEW** 

Page No. : 2 of 4

Report No. : FR221807AB

Test Photos Appendix G